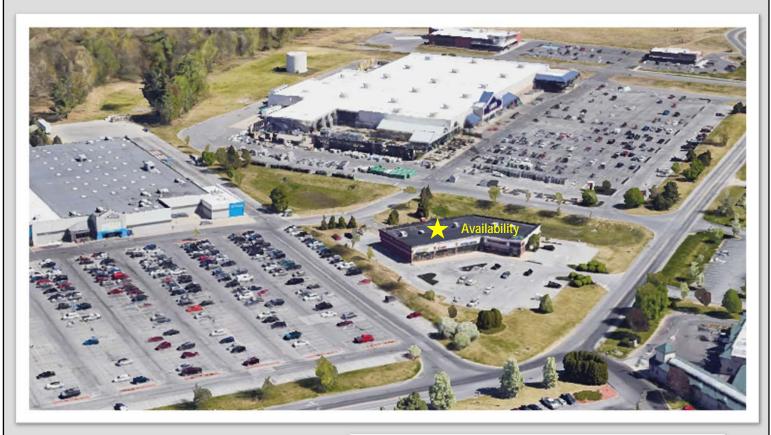

## LOWE'S CENTER

### 3-9 Lowe's Drive

#### SARATOGA SPRINGS (TOWN OF WILTON), NEW YORK

- AVAILABLE: 1,633 SQUARE FEET (23' FRONTAGE)
- SITUATED IN FRONT OF 134,000 SQUARE FOOT LOWE'S HOMEIMPROVEMENT AND WALMART SUPERCENTER
- CO-TENANTS INCLUDE SUBWAY, MATTRESS FIRM AND SITWELL DENTAL
- $\bullet$  Located in an extremely active retail area adjacent to Wilton Mall, less than 3 miles from popular Saratoga Springs
- + Pylon sign available at corner of  $Rt\,50$  and Old Gick Rd
- OUTPARCEL CONTAINS 78 PARKING SPACES
- COMPETITIVE LEASE RATES
- TRAFFIC COUNTS: OVER  $57,\!000$  vehicles pass the site daily
- CONTACT KEVIN ZUGGER FOR FURTHER INFORMATION