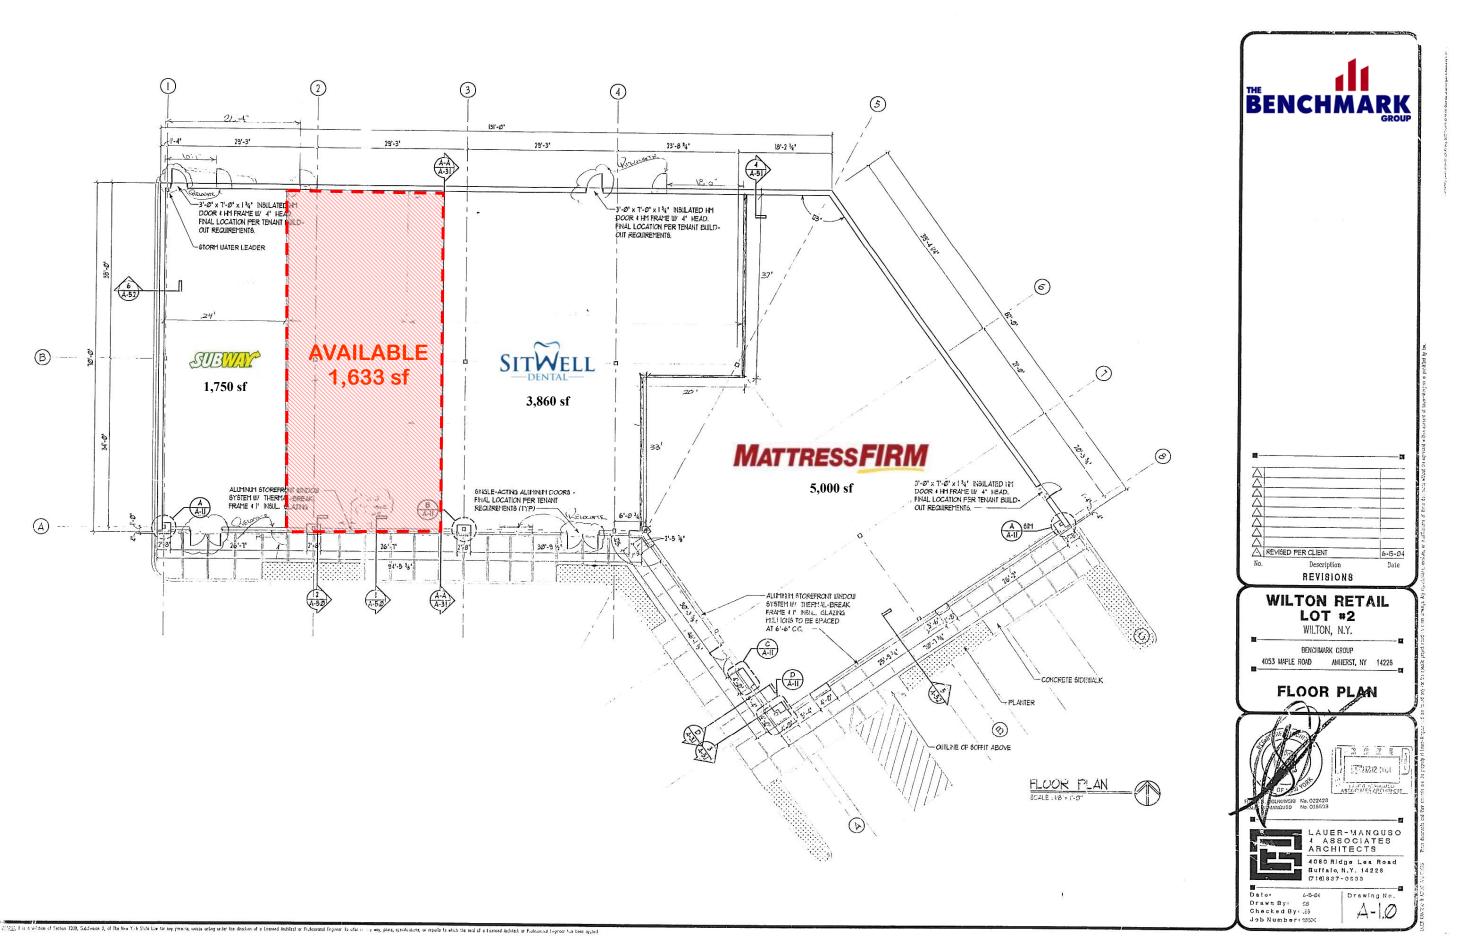

## LOWE'S CENTER

#### SARATOGA SPRINGS (TOWN OF WILTON), NEW YORK

- AVAILABLE: 1,633 SQUARE FEET (23' FRONTAGE)
- SITUATED IN FRONT OF 134,000 SQUARE FOOT LOWE'S HOMEIMPROVEMENT AND WALMART SUPERCENTER
- CO-TENANTS INCLUDE SUBWAY, MATTRESS FIRM AND SITWELL DENTAL
- $\bullet$  Located in an extremely active retail area adjacent to Wilton Mall, less than 3 miles from popular Saratoga Springs
- + Pylon sign available at corner of  $Rt\,50$  and Old Gick Rd
- OUTPARCEL CONTAINS 78 PARKING SPACES
- COMPETITIVE LEASE RATES
- TRAFFIC COUNTS: OVER  $57,\!000$  vehicles pass the site daily
- CONTACT KEVIN ZUGGER FOR FURTHER INFORMATION

#### LOWE'S CENTER