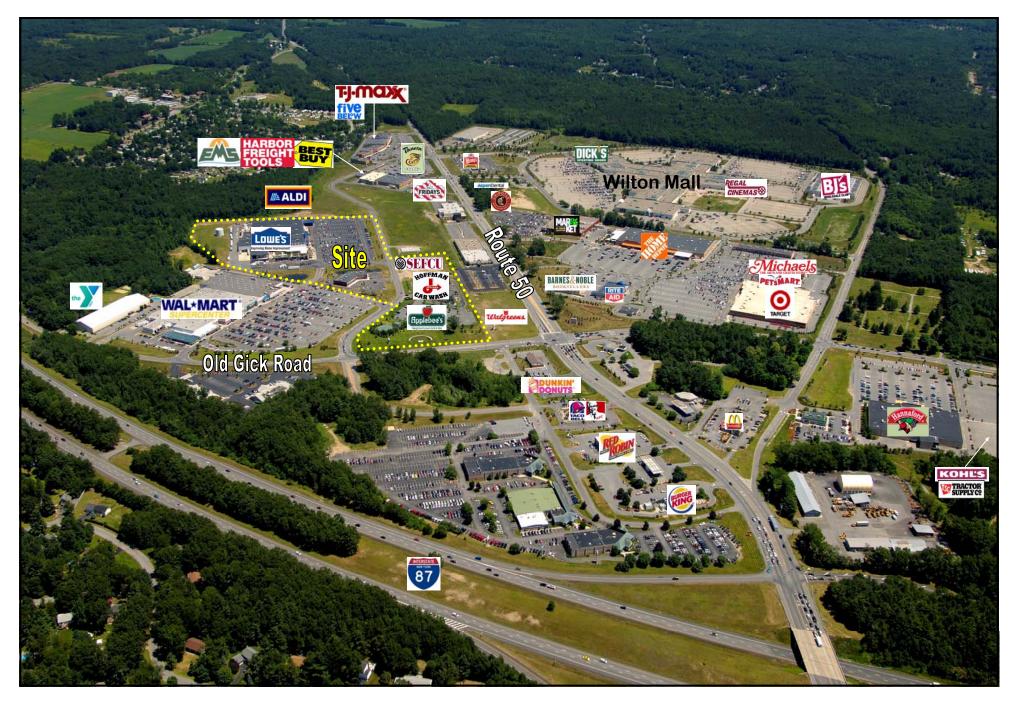

# Lowe's Center

3-9 Lowe's Drive | Saratoga Springs (Wilton), New York

#### SARATOGA SPRINGS (TOWN OF WILTON), NEW YORK

- AVAILABLE: 1,633 SQUARE FEET (23' FRONTAGE)
- SITUATED IN FRONT OF 134,000 SQUARE FOOT LOWE'S HOMEIMPROVEMENT AND WALMART SUPERCENTER
- CO-TENANTS INCLUDE SUBWAY, MATTRESS FIRM AND SITWELL DENTAL
- $\bullet$  Located in an extremely active retail area adjacent to Wilton Mall, less than 3 miles from popular Saratoga Springs
- + Pylon sign available at corner of  $Rt\,50$  and Old Gick Rd
- OUTPARCEL CONTAINS 78 PARKING SPACES
- COMPETITIVE LEASE RATES
- TRAFFIC COUNTS: OVER  $57,\!000$  vehicles pass the site daily
- CONTACT KEVIN ZUGGER FOR FURTHER INFORMATION