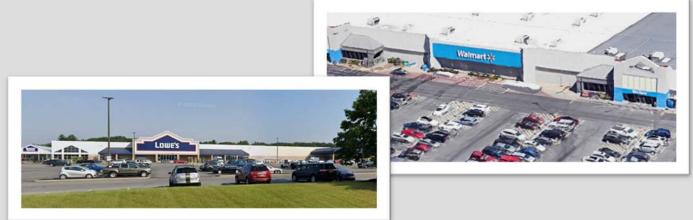

#### SARATOGA SPRINGS (TOWN OF WILTON), NEW YORK

- AVAILABLE: 1,633 SQUARE FEET (23' FRONTAGE)
- SITUATED IN FRONT OF 134,000 SQUARE FOOT LOWE'S HOMEIMPROVEMENT AND WALMART SUPERCENTER
- CO-TENANTS INCLUDE SUBWAY, MATTRESS FIRM AND SITWELL DENTAL
- $\bullet$  Located in an extremely active retail area adjacent to Wilton Mall, less than 3 miles from popular Saratoga Springs
- + Pylon sign available at corner of  $Rt\,50$  and Old Gick Rd
- OUTPARCEL CONTAINS 78 PARKING SPACES
- COMPETITIVE LEASE RATES
- TRAFFIC COUNTS: OVER  $57,\!000$  vehicles pass the site daily
- CONTACT KEVIN ZUGGER FOR FURTHER INFORMATION