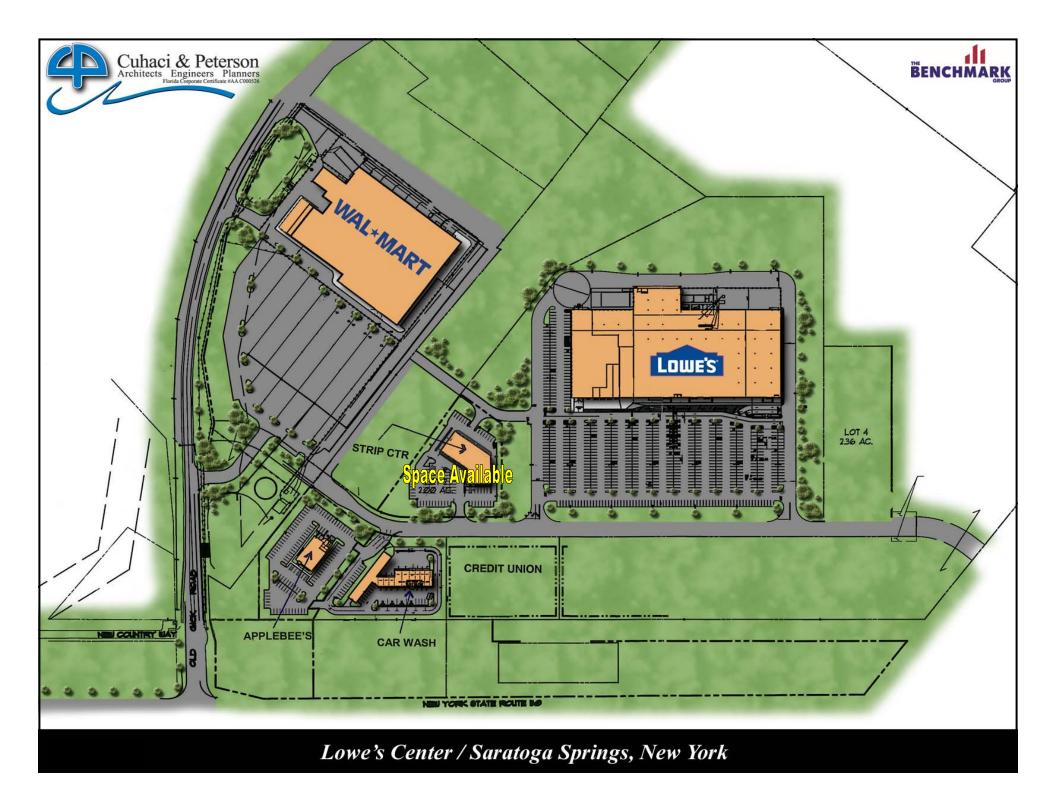

#### SARATOGA SPRINGS (TOWN OF WILTON), NEW YORK

- AVAILABLE: 1,633 SQUARE FEET (23' FRONTAGE)
- SITUATED IN FRONT OF 134,000 SQUARE FOOT LOWE'S HOMEIMPROVEMENT AND WALMART SUPERCENTER
- CO-TENANTS INCLUDE SUBWAY, MATTRESS FIRM AND SITWELL DENTAL
- $\bullet$  Located in an extremely active retail area adjacent to Wilton Mall, less than 3 miles from popular Saratoga Springs
- + Pylon sign available at corner of  $Rt\,50$  and Old Gick Rd
- OUTPARCEL CONTAINS 78 PARKING SPACES
- COMPETITIVE LEASE RATES
- TRAFFIC COUNTS: OVER  $57,\!000$  vehicles pass the site daily
- CONTACT KEVIN ZUGGER FOR FURTHER INFORMATION