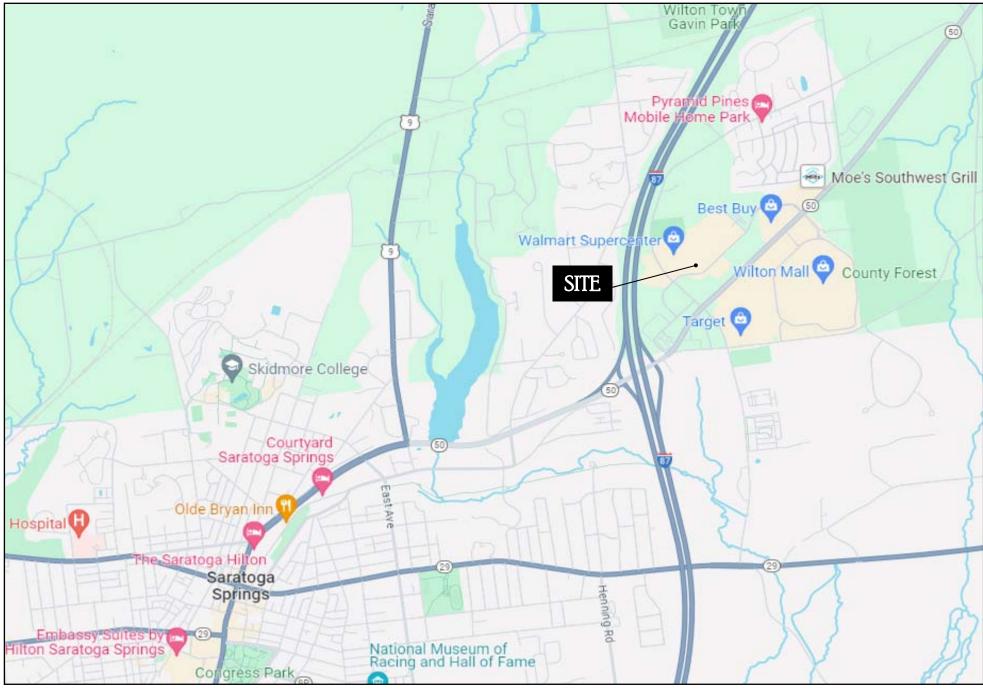

#### SARATOGA SPRINGS (TOWN OF WILTON), NEW YORK

- AVAILABLE: 1,633 SQUARE FEET (23' FRONTAGE)
- SITUATED IN FRONT OF 134,000 SQUARE FOOT LOWE'S HOMEIMPROVEMENT AND WALMART SUPERCENTER
- CO-TENANTS INCLUDE SUBWAY, MATTRESS FIRM AND SITWELL DENTAL
- $\bullet$  Located in an extremely active retail area adjacent to Wilton Mall, less than 3 miles from popular Saratoga Springs
- + Pylon sign available at corner of  $Rt\,50$  and Old Gick Rd
- OUTPARCEL CONTAINS 78 PARKING SPACES
- COMPETITIVE LEASE RATES
- TRAFFIC COUNTS: OVER  $57,\!000$  vehicles pass the site daily
- CONTACT KEVIN ZUGGER FOR FURTHER INFORMATION