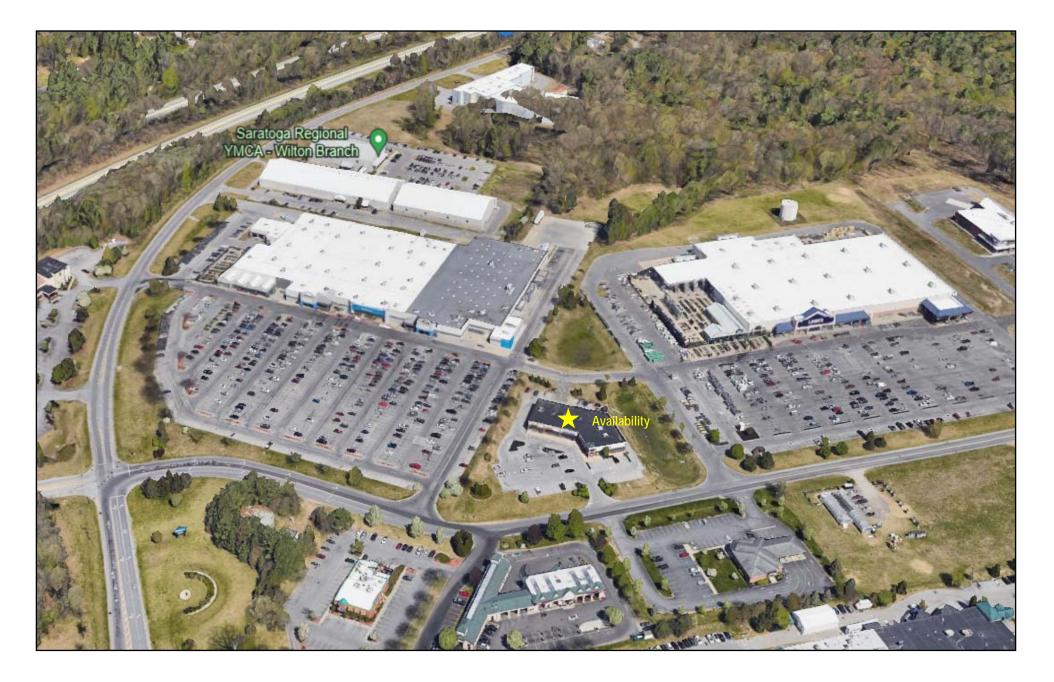

#### SARATOGA SPRINGS (TOWN OF WILTON), NEW YORK

- AVAILABLE: 1,633 SQUARE FEET (23' FRONTAGE)
- SITUATED IN FRONT OF 134,000 SQUARE FOOT LOWE'S HOMEIMPROVEMENT AND WALMART SUPERCENTER
- CO-TENANTS INCLUDE SUBWAY, MATTRESS FIRM AND SITWELL DENTAL
- $\bullet$  Located in an extremely active retail area adjacent to Wilton Mall, less than 3 miles from popular Saratoga Springs
- + Pylon sign available at corner of  $Rt\,50$  and Old Gick Rd
- OUTPARCEL CONTAINS 78 PARKING SPACES
- COMPETITIVE LEASE RATES
- TRAFFIC COUNTS: OVER  $57,\!000$  vehicles pass the site daily
- CONTACT KEVIN ZUGGER FOR FURTHER INFORMATION