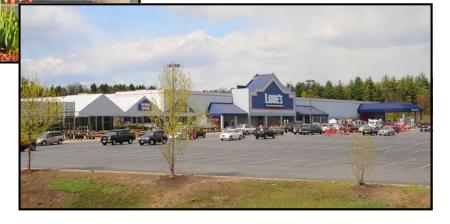

#### SARATOGA SPRINGS (TOWN OF WILTON), NEW YORK

- AVAILABLE: 1,633 SQUARE FEET (23' FRONTAGE)
- SITUATED IN FRONT OF 134,000 SQUARE FOOT LOWE'S HOMEIMPROVEMENT AND WALMART SUPERCENTER
- CO-TENANTS INCLUDE SUBWAY, MATTRESS FIRM AND SITWELL DENTAL
- $\bullet$  Located in an extremely active retail area adjacent to Wilton Mall, less than 3 miles from popular Saratoga Springs
- + Pylon sign available at corner of  $Rt\,50$  and Old Gick Rd
- OUTPARCEL CONTAINS 78 PARKING SPACES
- COMPETITIVE LEASE RATES
- TRAFFIC COUNTS: OVER  $57,\!000$  vehicles pass the site daily
- CONTACT KEVIN ZUGGER FOR FURTHER INFORMATION