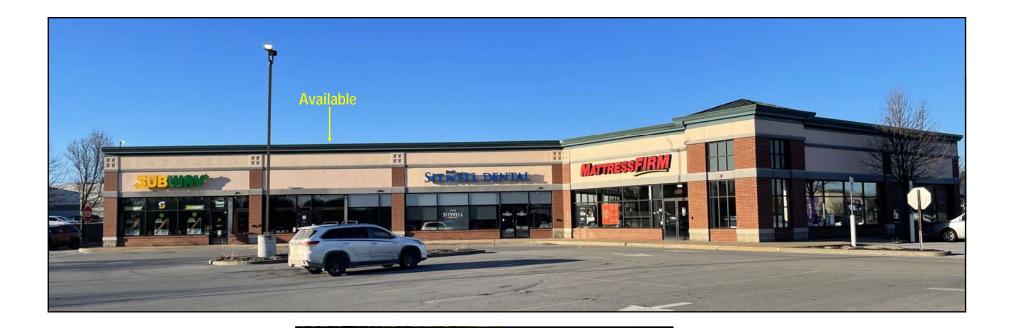

#### SARATOGA SPRINGS (TOWN OF WILTON), NEW YORK

- AVAILABLE: 1,633 SQUARE FEET (23' FRONTAGE)
- SITUATED IN FRONT OF 134,000 SQUARE FOOT LOWE'S HOMEIMPROVEMENT AND WALMART SUPERCENTER
- CO-TENANTS INCLUDE SUBWAY, MATTRESS FIRM AND SITWELL DENTAL
- $\bullet$  Located in an extremely active retail area adjacent to Wilton Mall, less than 3 miles from popular Saratoga Springs
- + Pylon sign available at corner of  $Rt\,50$  and Old Gick Rd
- OUTPARCEL CONTAINS 78 PARKING SPACES
- COMPETITIVE LEASE RATES
- TRAFFIC COUNTS: OVER  $57,\!000$  vehicles pass the site daily
- CONTACT KEVIN ZUGGER FOR FURTHER INFORMATION