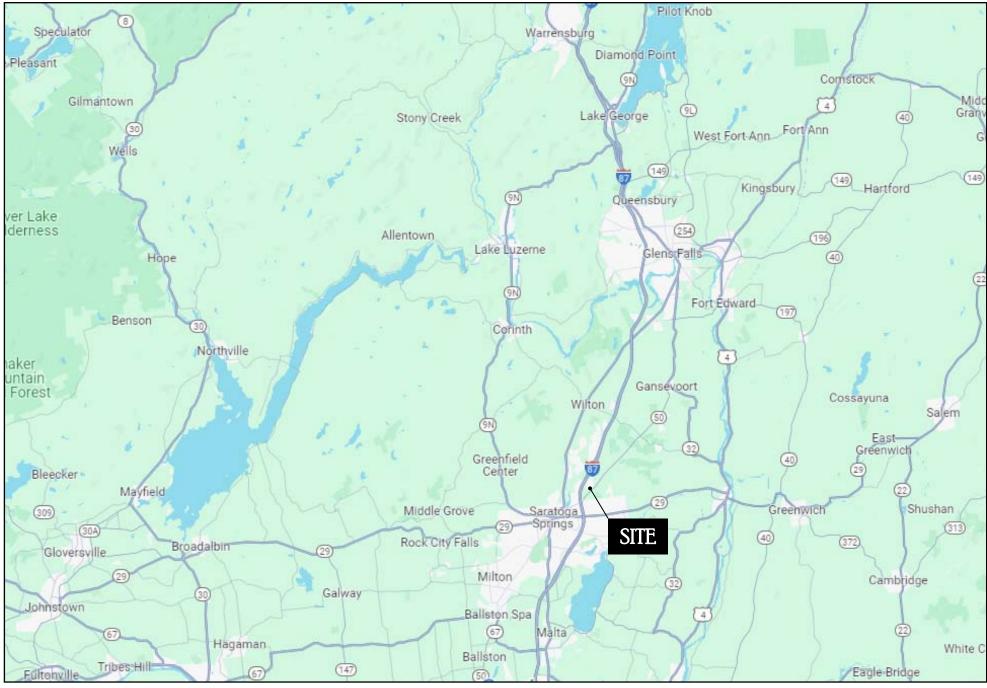

#### SARATOGA SPRINGS (TOWN OF WILTON), NEW YORK

- AVAILABLE: 1,633 SQUARE FEET (23' FRONTAGE)
- SITUATED IN FRONT OF 134,000 SQUARE FOOT LOWE'S HOMEIMPROVEMENT AND WALMART SUPERCENTER
- CO-TENANTS INCLUDE SUBWAY, MATTRESS FIRM AND SITWELL DENTAL
- $\bullet$  Located in an extremely active retail area adjacent to Wilton Mall, less than 3 miles from popular Saratoga Springs
- + Pylon sign available at corner of  $Rt\,50$  and Old Gick Rd
- OUTPARCEL CONTAINS 78 PARKING SPACES
- COMPETITIVE LEASE RATES
- TRAFFIC COUNTS: OVER  $57,\!000$  vehicles pass the site daily
- CONTACT KEVIN ZUGGER FOR FURTHER INFORMATION