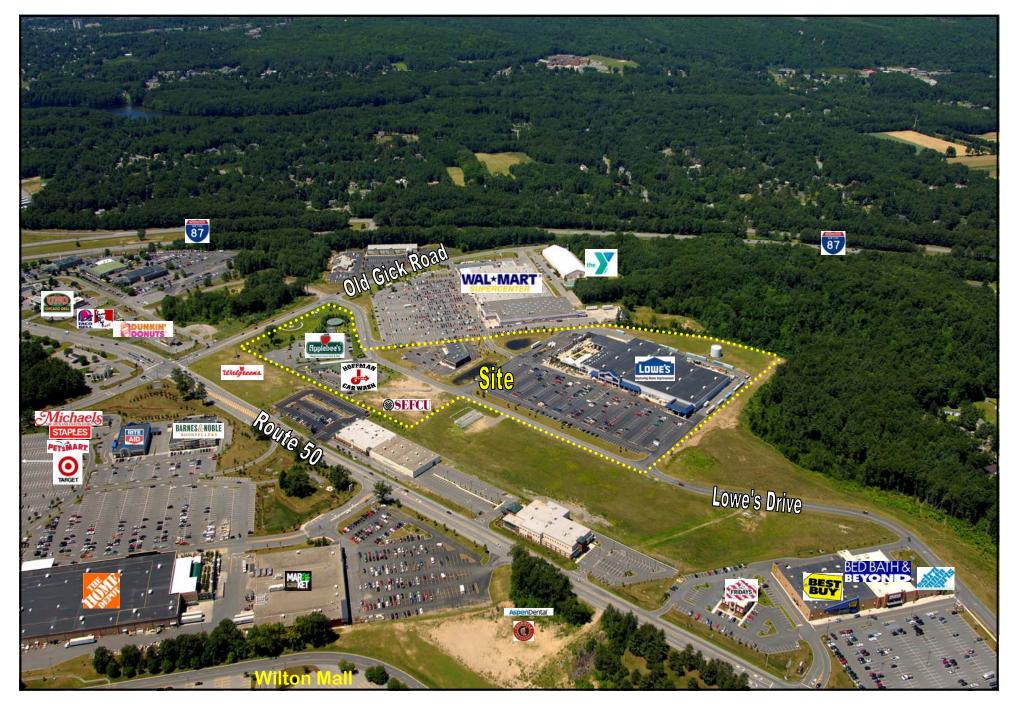

# Lowe's Center

3-9 Lowe's Drive | Saratoga Springs (Wilton), New York

#### SARATOGA SPRINGS (TOWN OF WILTON), NEW YORK

- AVAILABLE: 1,633 SQUARE FEET (23' FRONTAGE)
- SITUATED IN FRONT OF 134,000 SQUARE FOOT LOWE'S HOMEIMPROVEMENT AND WALMART SUPERCENTER
- CO-TENANTS INCLUDE SUBWAY, MATTRESS FIRM AND SITWELL DENTAL
- $\bullet$  Located in an extremely active retail area adjacent to Wilton Mall, less than 3 miles from popular Saratoga Springs
- + Pylon sign available at corner of  $Rt\,50$  and Old Gick Rd
- OUTPARCEL CONTAINS 78 PARKING SPACES
- COMPETITIVE LEASE RATES
- TRAFFIC COUNTS: OVER  $57,\!000$  vehicles pass the site daily
- CONTACT KEVIN ZUGGER FOR FURTHER INFORMATION