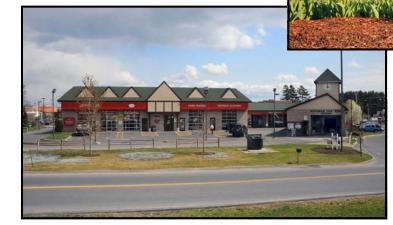

## LOWE'S CENTER

### 3-9 Lowe's Drive

#### SARATOGA SPRINGS (TOWN OF WILTON), NEW YORK

- AVAILABLE: 1,633 SQUARE FEET (23' FRONTAGE)
- SITUATED IN FRONT OF 134,000 SQUARE FOOT LOWE'S HOMEIMPROVEMENT AND WALMART SUPERCENTER
- CO-TENANTS INCLUDE SUBWAY, MATTRESS FIRM AND SITWELL DENTAL
- $\bullet$  Located in an extremely active retail area adjacent to Wilton Mall, less than 3 miles from popular Saratoga Springs
- + Pylon sign available at corner of  $Rt\,50$  and Old Gick Rd
- OUTPARCEL CONTAINS 78 PARKING SPACES
- COMPETITIVE LEASE RATES
- TRAFFIC COUNTS: OVER  $57,\!000$  vehicles pass the site daily
- CONTACT KEVIN ZUGGER FOR FURTHER INFORMATION