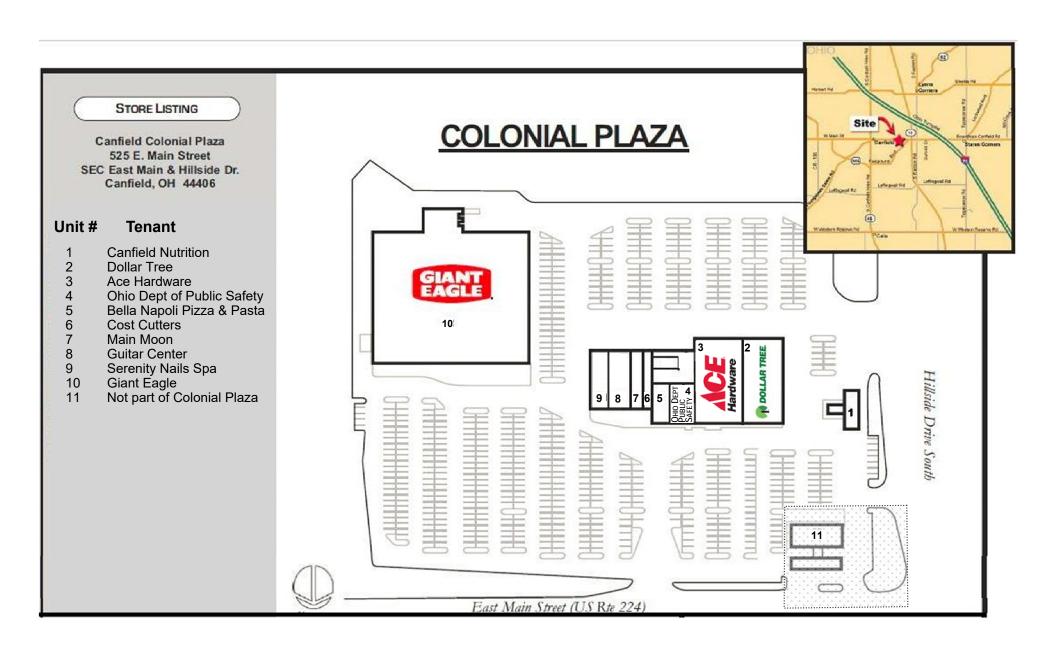

## COLONIAL PLAZA

#### 401-525 EAST MAIN STREET CANFIELD, OHIO

- AVAILABLE: NONE
- CANFIELD IS AN AFFLUENT SUBURB OF YOUNGSTOWN AND WAS RECENTLY NAMED ONE OF THE "BEST PLACES TO LIVE" BY MONEY MAGAZINE.
- LOCATED ON A MAJOR THOROUGHFARE WITH GREAT VISIBILITY AND EXCELLENT TRAFFIC COUNTS
- TENANTS INCLUDE ACE HARDWARE, DOLLAR TREE, H&R BLOCK, THE UPS STORE, FAMOUS HAIR, BELLA NAPOLI PIZZA, OHIO DEPT OF PUBLIC SAFETY, SERENITY NAILS, CANFIELD NUTRITION & MAIN MOON RESTAURANT
- EASY ACCESS TO SR 11 AND I-76 (OHIO TURNPIKE)
- CONTACT KEVIN ZUGGER FOR FURTHER INFORMATION

## COLONIAL PLAZA CANFIELD, OHIO

Apex Century Simsbury Plaza LLC professionally managed by