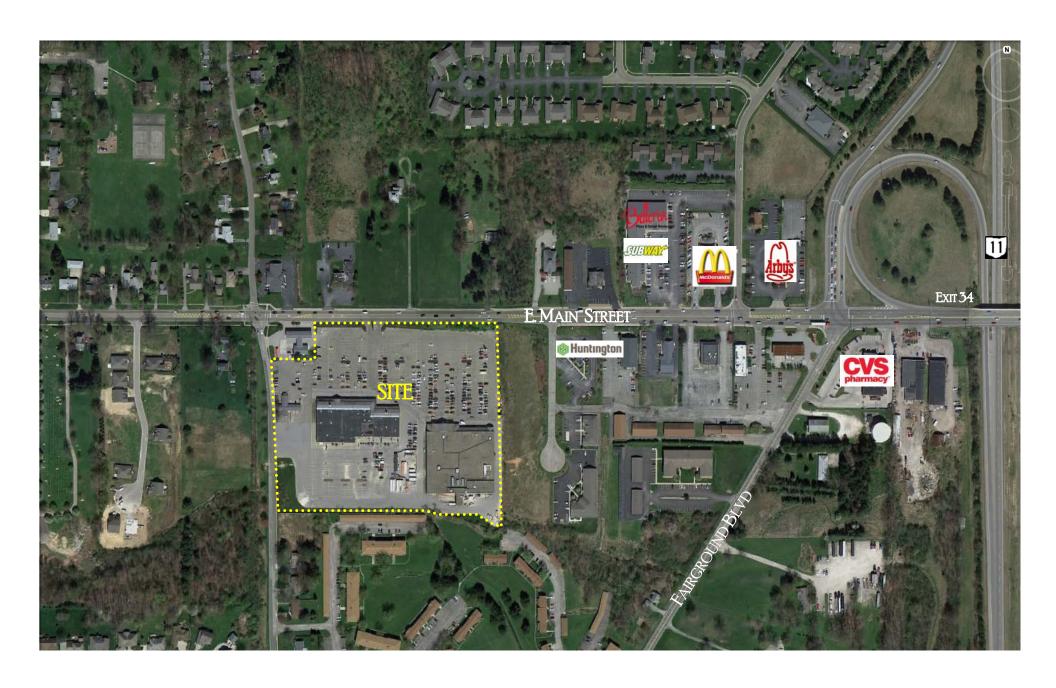

#### 401-525 EAST MAIN STREET CANFIELD, OHIO

- AVAILABLE: NONE
- CANFIELD IS AN AFFLUENT SUBURB OF YOUNGSTOWN AND WAS RECENTLY NAMED ONE OF THE "BEST PLACES TO LIVE" BY MONEY MAGAZINE.
- LOCATED ON A MAJOR THOROUGHFARE WITH GREAT VISIBILITY AND EXCELLENT TRAFFIC COUNTS
- TENANTS INCLUDE ACE HARDWARE, DOLLAR TREE, H&R BLOCK, THE UPS STORE, FAMOUS HAIR, BELLA NAPOLI PIZZA, OHIO DEPT OF PUBLIC SAFETY, SERENITY NAILS, CANFIELD NUTRITION & MAIN MOON RESTAURANT
- EASY ACCESS TO SR 11 AND I-76 (OHIO TURNPIKE)
- CONTACT KEVIN ZUGGER FOR FURTHER INFORMATION