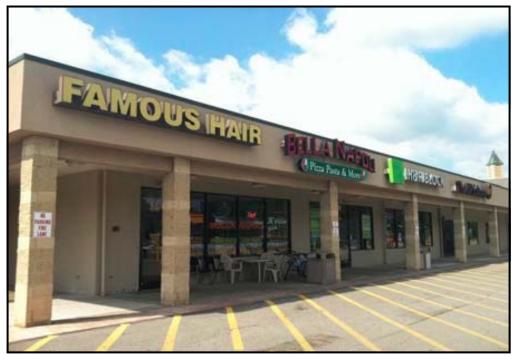

#### 401-525 EAST MAIN STREET CANFIELD, OHIO

- AVAILABLE: NONE
- CANFIELD IS AN AFFLUENT SUBURB OF YOUNGSTOWN AND WAS RECENTLY NAMED ONE OF THE "BEST PLACES TO LIVE" BY MONEY MAGAZINE.
- LOCATED ON A MAJOR THOROUGHFARE WITH GREAT VISIBILITY AND EXCELLENT TRAFFIC COUNTS
- TENANTS INCLUDE ACE HARDWARE, DOLLAR TREE, H&R BLOCK, THE UPS STORE, FAMOUS HAIR, BELLA NAPOLI PIZZA, OHIO DEPT OF PUBLIC SAFETY, SERENITY NAILS, CANFIELD NUTRITION & MAIN MOON RESTAURANT
- EASY ACCESS TO SR 11 AND I-76 (OHIO TURNPIKE)
- CONTACT KEVIN ZUGGER FOR FURTHER INFORMATION