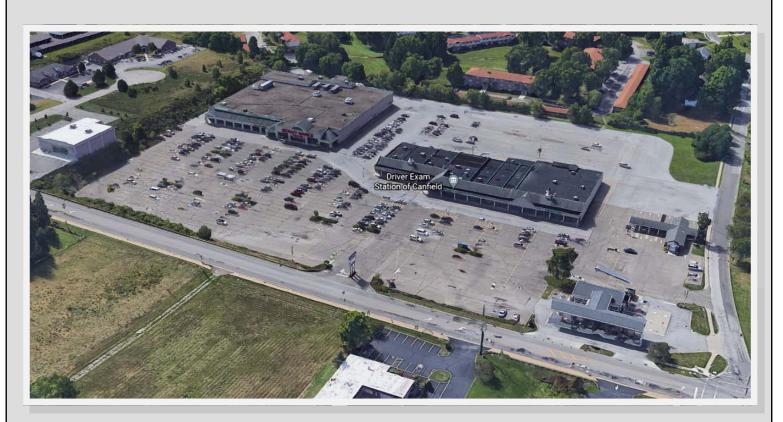

# COLONIAL PLAZA

401-525 East Main St | Canfield, Ohio

#### 401-525 EAST MAIN STREET CANFIELD, OHIO

- AVAILABLE: NONE
- CANFIELD IS AN AFFLUENT SUBURB OF YOUNGSTOWN AND WAS RECENTLY NAMED ONE OF THE "BEST PLACES TO LIVE" BY MONEY MAGAZINE.
- LOCATED ON A MAJOR THOROUGHFARE WITH GREAT VISIBILITY AND EXCELLENT TRAFFIC COUNTS
- TENANTS INCLUDE ACE HARDWARE, DOLLAR TREE, H&R BLOCK, THE UPS STORE, FAMOUS HAIR, BELLA NAPOLI PIZZA, OHIO DEPT OF PUBLIC SAFETY, SERENITY NAILS, CANFIELD NUTRITION & MAIN MOON RESTAURANT
- EASY ACCESS TO SR 11 AND I-76 (OHIO TURNPIKE)
- CONTACT KEVIN ZUGGER FOR FURTHER INFORMATION