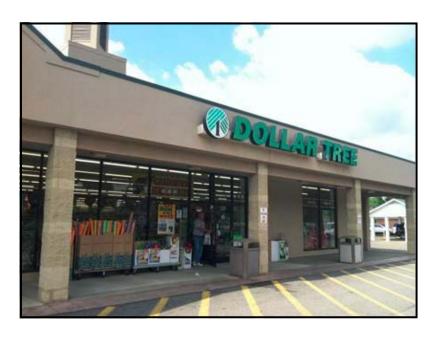

#### 401-525 EAST MAIN STREET CANFIELD, OHIO

- AVAILABLE: NONE
- CANFIELD IS AN AFFLUENT SUBURB OF YOUNGSTOWN AND WAS RECENTLY NAMED ONE OF THE "BEST PLACES TO LIVE" BY MONEY MAGAZINE.
- LOCATED ON A MAJOR THOROUGHFARE WITH GREAT VISIBILITY AND EXCELLENT TRAFFIC COUNTS
- TENANTS INCLUDE ACE HARDWARE, DOLLAR TREE, H&R BLOCK, THE UPS STORE, FAMOUS HAIR, BELLA NAPOLI PIZZA, OHIO DEPT OF PUBLIC SAFETY, SERENITY NAILS, CANFIELD NUTRITION & MAIN MOON RESTAURANT
- EASY ACCESS TO SR 11 AND I-76 (OHIO TURNPIKE)
- CONTACT KEVIN ZUGGER FOR FURTHER INFORMATION