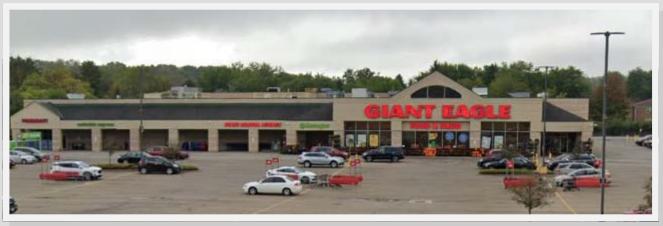

#### 401-525 EAST MAIN STREET CANFIELD, OHIO

- AVAILABLE: NONE
- CANFIELD IS AN AFFLUENT SUBURB OF YOUNGSTOWN AND WAS RECENTLY NAMED ONE OF THE "BEST PLACES TO LIVE" BY MONEY MAGAZINE.
- LOCATED ON A MAJOR THOROUGHFARE WITH GREAT VISIBILITY AND EXCELLENT TRAFFIC COUNTS
- TENANTS INCLUDE ACE HARDWARE, DOLLAR TREE, H&R BLOCK, THE UPS STORE, FAMOUS HAIR, BELLA NAPOLI PIZZA, OHIO DEPT OF PUBLIC SAFETY, SERENITY NAILS, CANFIELD NUTRITION & MAIN MOON RESTAURANT
- EASY ACCESS TO SR 11 AND I-76 (OHIO TURNPIKE)
- CONTACT KEVIN ZUGGER FOR FURTHER INFORMATION