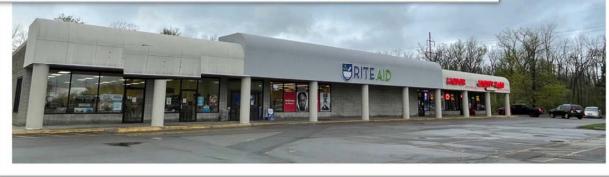

## 5999 SOUTH PARK AVENUE HAMBURG, NY 14075

• AVAILABILITY: 3,156 SQ FT IN-LINE SPACE

+/~0.9 ACRE OUTPARCEL, BUILD-TO-SUIT

2+ ACRE PARCEL AVAILABLE

- CURRENT TENANTS INCLUDE ALDI'S, BIG LOTS, RITE AID, PET SUPPLIES PLUS, UPS STORE, SALLY BEAUTY, ALLURE SALON, MIRACLE EAR, OASIS LIQUOR STORE, CHINA WOK, MIGHTY TACO AND DOMINO'S PIZZA
- TWO ENTRANCES INCLUDING ONE SIGNAL ACCESS
- MINUTES FROM GREATER BUFFALO METRO AREA VIA I-90
- MODERN WELL-LIT PARKING LOT FOR APPROXIMATELY 500 CARS
- PICTURESQUE VILLAGE ENVIRONMENT WITH MANY HISTORICAL AND RECREATIONAL AMENITIES
- CONTACT KEVIN ZUGGER FOR FURTHER INFORMATION