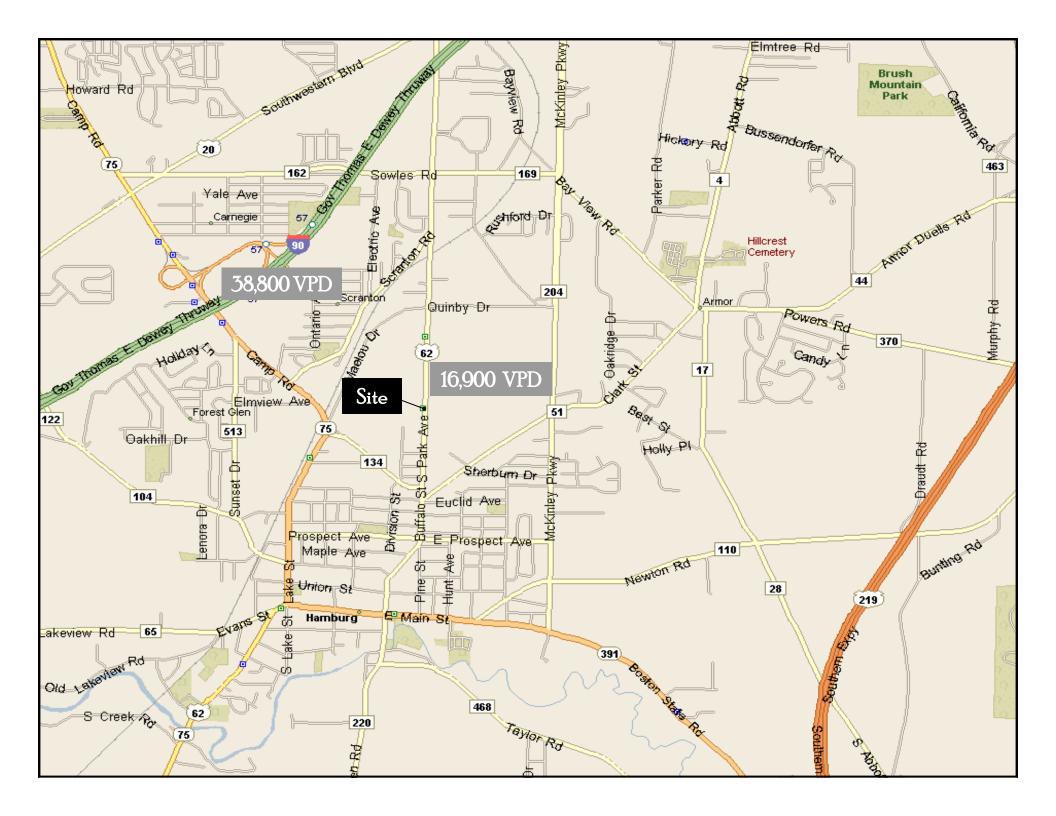

## 5999 SOUTH PARK AVENUE HAMBURG, NY 14075

• AVAILABILITY: 3,156 SQ FT IN-LINE SPACE

+/~0.9 ACRE OUTPARCEL, BUILD-TO-SUIT

2+ ACRE PARCEL AVAILABLE

- CURRENT TENANTS INCLUDE ALDI'S, BIG LOTS, RITE AID, PET SUPPLIES PLUS, UPS STORE, SALLY BEAUTY, ALLURE SALON, MIRACLE EAR, OASIS LIQUOR STORE, CHINA WOK, MIGHTY TACO AND DOMINO'S PIZZA
- TWO ENTRANCES INCLUDING ONE SIGNAL ACCESS
- MINUTES FROM GREATER BUFFALO METRO AREA VIA I-90
- MODERN WELL-LIT PARKING LOT FOR APPROXIMATELY 500 CARS
- PICTURESQUE VILLAGE ENVIRONMENT WITH MANY HISTORICAL AND RECREATIONAL AMENITIES
- CONTACT KEVIN ZUGGER FOR FURTHER INFORMATION