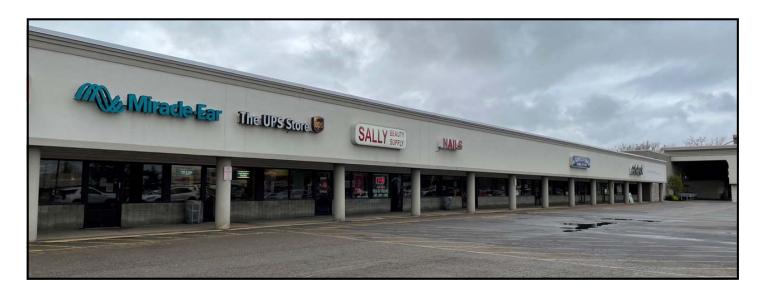

## 5999 SOUTH PARK AVENUE HAMBURG, NY 14075

• AVAILABILITY: 3,156 SQ FT IN-LINE SPACE

+/~0.9 ACRE OUTPARCEL, BUILD-TO-SUIT

2+ ACRE PARCEL AVAILABLE

- CURRENT TENANTS INCLUDE ALDI'S, BIG LOTS, RITE AID, PET SUPPLIES PLUS, UPS STORE, SALLY BEAUTY, ALLURE SALON, MIRACLE EAR, OASIS LIQUOR STORE, CHINA WOK, MIGHTY TACO AND DOMINO'S PIZZA
- TWO ENTRANCES INCLUDING ONE SIGNAL ACCESS
- MINUTES FROM GREATER BUFFALO METRO AREA VIA I-90
- MODERN WELL-LIT PARKING LOT FOR APPROXIMATELY 500 CARS
- PICTURESQUE VILLAGE ENVIRONMENT WITH MANY HISTORICAL AND RECREATIONAL AMENITIES
- CONTACT KEVIN ZUGGER FOR FURTHER INFORMATION