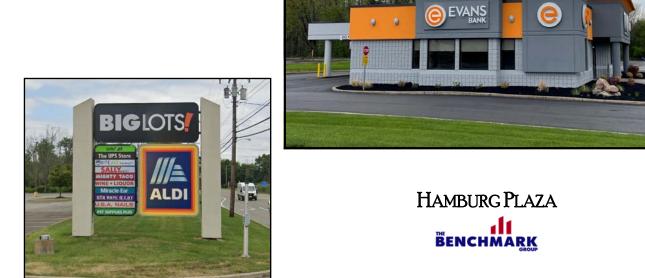

## HAMBURG PLAZA

5999 South Park Ave | Hamburg, New York

## HAMBURG PLAZA

## 5999 SOUTH PARK AVENUE HAMBURG, NY 14075

• AVAILABILITY: 3,156 SQ FT IN-LINE SPACE

+/~0.9 ACRE OUTPARCEL, BUILD-TO-SUIT

2+ ACRE PARCEL AVAILABLE

- CURRENT TENANTS INCLUDE ALDI'S, BIG LOTS, RITE AID, PET SUPPLIES PLUS, UPS STORE, SALLY BEAUTY, ALLURE SALON, MIRACLE EAR, OASIS LIQUOR STORE, CHINA WOK, MIGHTY TACO AND DOMINO'S PIZZA
- TWO ENTRANCES INCLUDING ONE SIGNAL ACCESS
- MINUTES FROM GREATER BUFFALO METRO AREA VIA I-90
- MODERN WELL-LIT PARKING LOT FOR APPROXIMATELY 500 CARS
- PICTURESQUE VILLAGE ENVIRONMENT WITH MANY HISTORICAL AND RECREATIONAL AMENITIES
- CONTACT KEVIN ZUGGER FOR FURTHER INFORMATION