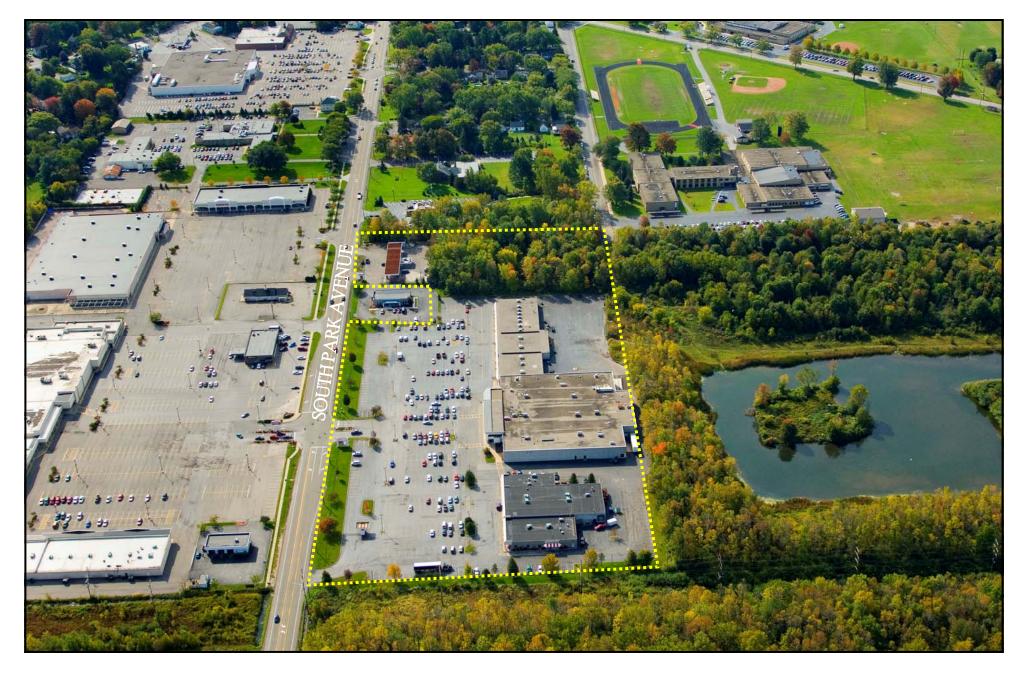

## HAMBURG PLAZA

5999 South Park Ave | Hamburg, New York

## 5999 SOUTH PARK AVENUE HAMBURG, NY 14075

• AVAILABILITY: 3,156 SQ FT IN-LINE SPACE

+/~0.9 ACRE OUTPARCEL, BUILD-TO-SUIT

2+ ACRE PARCEL AVAILABLE

- CURRENT TENANTS INCLUDE ALDI'S, BIG LOTS, RITE AID, PET SUPPLIES PLUS, UPS STORE, SALLY BEAUTY, ALLURE SALON, MIRACLE EAR, OASIS LIQUOR STORE, CHINA WOK, MIGHTY TACO AND DOMINO'S PIZZA
- TWO ENTRANCES INCLUDING ONE SIGNAL ACCESS
- MINUTES FROM GREATER BUFFALO METRO AREA VIA I-90
- MODERN WELL-LIT PARKING LOT FOR APPROXIMATELY 500 CARS
- PICTURESQUE VILLAGE ENVIRONMENT WITH MANY HISTORICAL AND RECREATIONAL AMENITIES
- CONTACT KEVIN ZUGGER FOR FURTHER INFORMATION