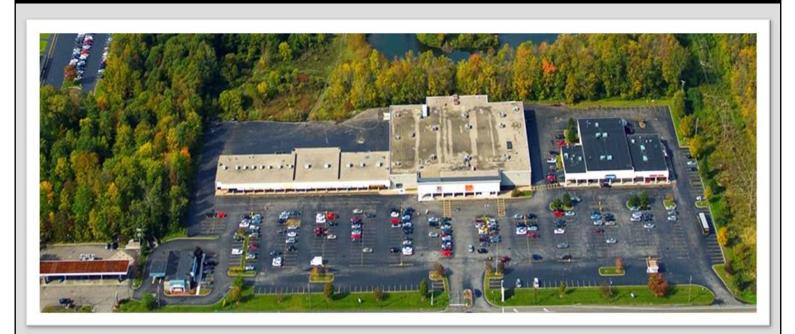

## HAMBURG PLAZA

5999 South Park Ave | Hamburg, New York

## 5999 SOUTH PARK AVENUE HAMBURG, NY 14075

• AVAILABILITY: 3,156 SQ FT IN-LINE SPACE

+/~0.9 ACRE OUTPARCEL, BUILD-TO-SUIT

2+ ACRE PARCEL AVAILABLE

- CURRENT TENANTS INCLUDE ALDI'S, BIG LOTS, RITE AID, PET SUPPLIES PLUS, UPS STORE, SALLY BEAUTY, ALLURE SALON, MIRACLE EAR, OASIS LIQUOR STORE, CHINA WOK, MIGHTY TACO AND DOMINO'S PIZZA
- TWO ENTRANCES INCLUDING ONE SIGNAL ACCESS
- MINUTES FROM GREATER BUFFALO METRO AREA VIA I-90
- MODERN WELL-LIT PARKING LOT FOR APPROXIMATELY 500 CARS
- PICTURESQUE VILLAGE ENVIRONMENT WITH MANY HISTORICAL AND RECREATIONAL AMENITIES
- CONTACT KEVIN ZUGGER FOR FURTHER INFORMATION