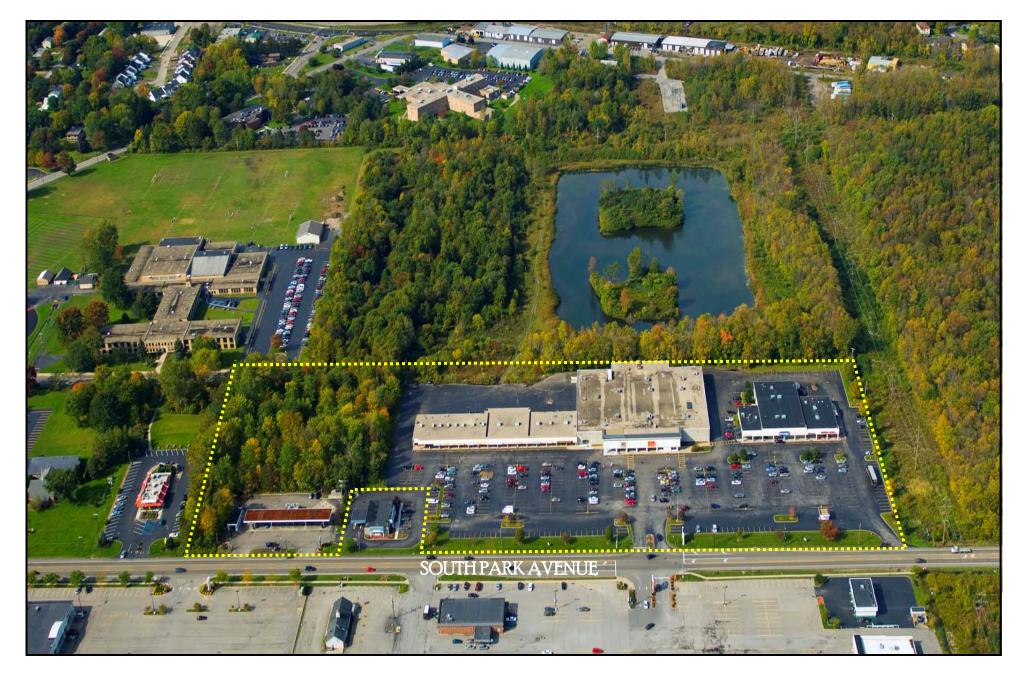

## HAMBURG PLAZA

5999 South Park Ave | Hamburg, New York

## 5999 SOUTH PARK AVENUE HAMBURG, NY 14075

• AVAILABILITY: 3,156 SQ FT IN-LINE SPACE

+/~0.9 ACRE OUTPARCEL, BUILD-TO-SUIT

2+ ACRE PARCEL AVAILABLE

- CURRENT TENANTS INCLUDE ALDI'S, BIG LOTS, RITE AID, PET SUPPLIES PLUS, UPS STORE, SALLY BEAUTY, ALLURE SALON, MIRACLE EAR, OASIS LIQUOR STORE, CHINA WOK, MIGHTY TACO AND DOMINO'S PIZZA
- TWO ENTRANCES INCLUDING ONE SIGNAL ACCESS
- MINUTES FROM GREATER BUFFALO METRO AREA VIA I-90
- MODERN WELL-LIT PARKING LOT FOR APPROXIMATELY 500 CARS
- PICTURESQUE VILLAGE ENVIRONMENT WITH MANY HISTORICAL AND RECREATIONAL AMENITIES
- CONTACT KEVIN ZUGGER FOR FURTHER INFORMATION