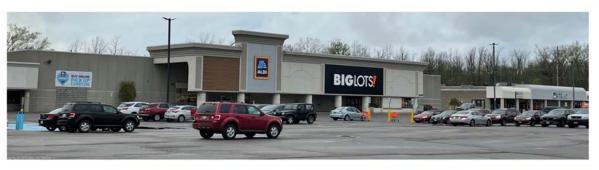

## 5999 SOUTH PARK AVENUE HAMBURG, NY 14075

• AVAILABILITY: 3,156 SQ FT IN-LINE SPACE

+/~0.9 ACRE OUTPARCEL, BUILD-TO-SUIT

2+ ACRE PARCEL AVAILABLE

- CURRENT TENANTS INCLUDE ALDI'S, BIG LOTS, RITE AID, PET SUPPLIES PLUS, UPS STORE, SALLY BEAUTY, ALLURE SALON, MIRACLE EAR, OASIS LIQUOR STORE, CHINA WOK, MIGHTY TACO AND DOMINO'S PIZZA
- TWO ENTRANCES INCLUDING ONE SIGNAL ACCESS
- MINUTES FROM GREATER BUFFALO METRO AREA VIA I-90
- MODERN WELL-LIT PARKING LOT FOR APPROXIMATELY 500 CARS
- PICTURESQUE VILLAGE ENVIRONMENT WITH MANY HISTORICAL AND RECREATIONAL AMENITIES
- CONTACT KEVIN ZUGGER FOR FURTHER INFORMATION