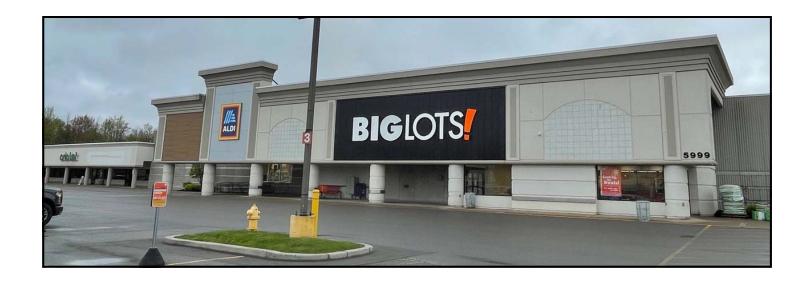

## 5999 SOUTH PARK AVENUE HAMBURG, NY 14075

• AVAILABILITY: 3,156 SQ FT IN-LINE SPACE

+/~0.9 ACRE OUTPARCEL, BUILD-TO-SUIT

2+ ACRE PARCEL AVAILABLE

- CURRENT TENANTS INCLUDE ALDI'S, BIG LOTS, RITE AID, PET SUPPLIES PLUS, UPS STORE, SALLY BEAUTY, ALLURE SALON, MIRACLE EAR, OASIS LIQUOR STORE, CHINA WOK, MIGHTY TACO AND DOMINO'S PIZZA
- TWO ENTRANCES INCLUDING ONE SIGNAL ACCESS
- MINUTES FROM GREATER BUFFALO METRO AREA VIA I-90
- MODERN WELL-LIT PARKING LOT FOR APPROXIMATELY 500 CARS
- PICTURESQUE VILLAGE ENVIRONMENT WITH MANY HISTORICAL AND RECREATIONAL AMENITIES
- CONTACT KEVIN ZUGGER FOR FURTHER INFORMATION