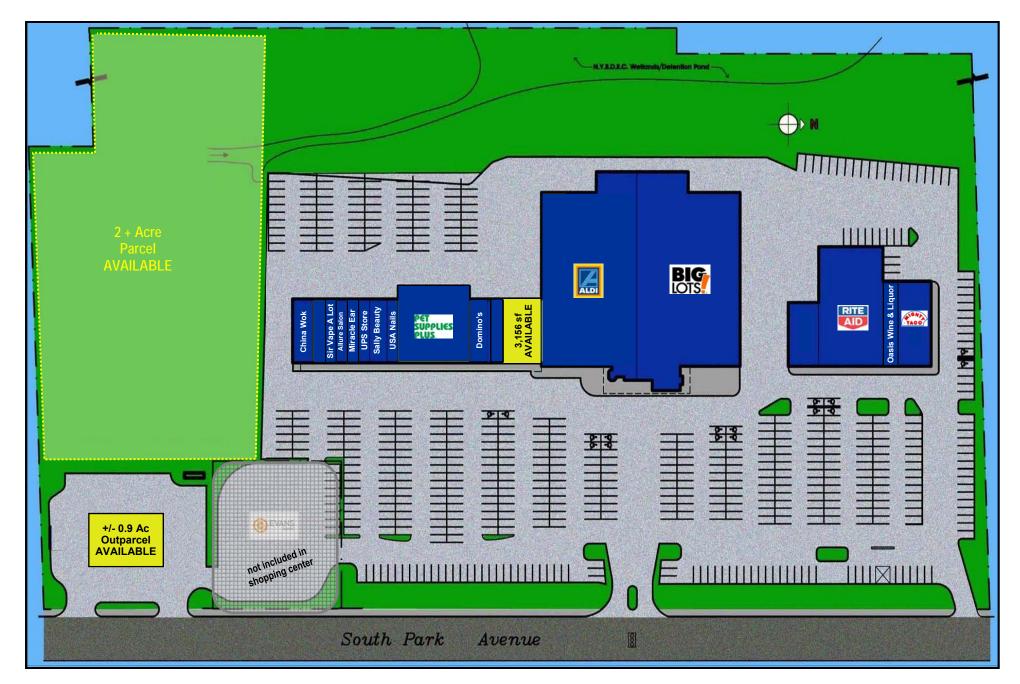

## 5999 SOUTH PARK AVENUE HAMBURG, NY 14075

• AVAILABILITY: 3,156 SQ FT IN-LINE SPACE

+/~0.9 ACRE OUTPARCEL, BUILD-TO-SUIT

2+ ACRE PARCEL AVAILABLE

- CURRENT TENANTS INCLUDE ALDI'S, BIG LOTS, RITE AID, PET SUPPLIES PLUS, UPS STORE, SALLY BEAUTY, ALLURE SALON, MIRACLE EAR, OASIS LIQUOR STORE, CHINA WOK, MIGHTY TACO AND DOMINO'S PIZZA
- TWO ENTRANCES INCLUDING ONE SIGNAL ACCESS
- MINUTES FROM GREATER BUFFALO METRO AREA VIA I-90
- MODERN WELL-LIT PARKING LOT FOR APPROXIMATELY 500 CARS
- PICTURESQUE VILLAGE ENVIRONMENT WITH MANY HISTORICAL AND RECREATIONAL AMENITIES
- CONTACT KEVIN ZUGGER FOR FURTHER INFORMATION