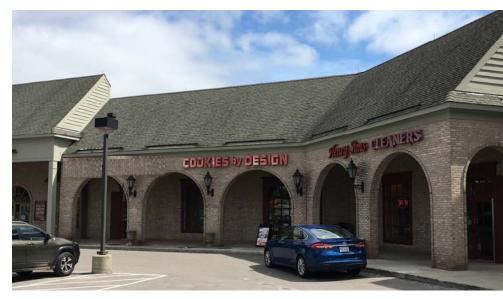

### 33210-33390 WEST FOURTEEN MILE ROAD W. BLOOMFIELD, MI

- IN-LINE SPACE AVAILABLE: 768 & 2,090 SQ FT (2,858 SQ FT COMBINED)
- 80,000 SQUARE FOOT SHOPPING CENTER ANCHORED BY A 42,000 SQUARE FOOT BUSCH'S FRESH FOOD MARKET
- ADDITIONAL TENANTS INCLUDE NAILSITX, HONEY BAKED HAM, COOKIES By Design, Jersey Bagel & Deli, Ninja Sushi, Flagstar Bank, HENRY SIMS CLEANERS, QAHWAH HOUSE, BENITO'S PIZZA AND WB PARKS SENIOR CENTER
- LOCATED AT THE INTERSECTION OF WEST FOURTEEN MILE ROAD & FARMINGTON ROAD
- I-696 HIGHWAY IS 2.5 MILES SOUTH OF SHOPPING CENTER
- CONTACT KEVIN ZUGGER FOR FURTHER INFORMATION