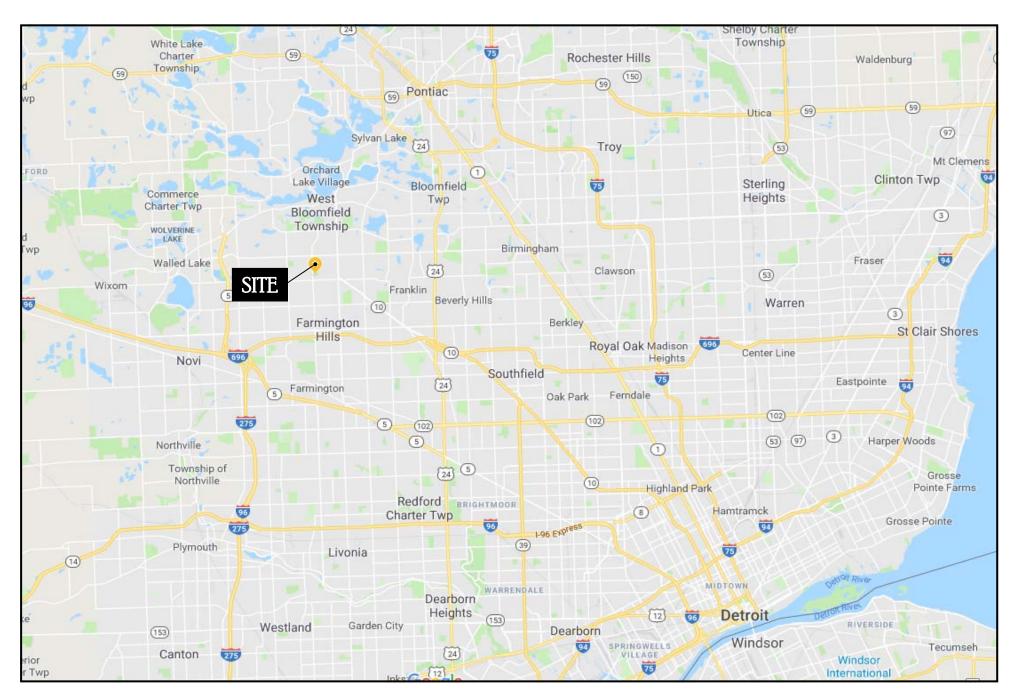

# SIMSBURY PLAZA

33210-33390 WEST 14 MILE ROAD | WEST BLOOMFIELD, MI

### 33210-33390 WEST FOURTEEN MILE ROAD W. BLOOMFIELD, MI

- IN-LINE SPACE AVAILABLE: 768 & 2,090 SQ FT (2,858 SQ FT COMBINED)
- 80,000 SQUARE FOOT SHOPPING CENTER ANCHORED BY A 42,000 SQUARE FOOT BUSCH'S FRESH FOOD MARKET
- ADDITIONAL TENANTS INCLUDE NAILSITX, HONEY BAKED HAM, COOKIES By Design, Jersey Bagel & Deli, Ninja Sushi, Flagstar Bank, HENRY SIMS CLEANERS, QAHWAH HOUSE, BENITO'S PIZZA AND WB PARKS SENIOR CENTER
- LOCATED AT THE INTERSECTION OF WEST FOURTEEN MILE ROAD & FARMINGTON ROAD
- I-696 HIGHWAY IS 2.5 MILES SOUTH OF SHOPPING CENTER
- CONTACT KEVIN ZUGGER FOR FURTHER INFORMATION