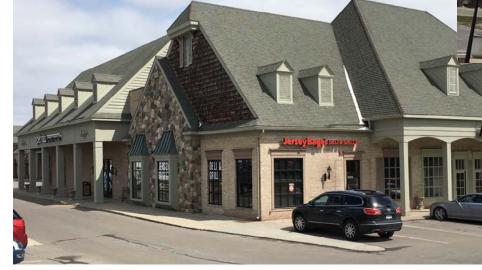

### 33210-33390 WEST FOURTEEN MILE ROAD W. BLOOMFIELD, MI

- IN-LINE SPACE AVAILABLE: 768 & 2,090 SQ FT (2,858 SQ FT COMBINED)
- 80,000 SQUARE FOOT SHOPPING CENTER ANCHORED BY A 42,000 SQUARE FOOT BUSCH'S FRESH FOOD MARKET
- ADDITIONAL TENANTS INCLUDE NAILSITX, HONEY BAKED HAM, COOKIES By Design, Jersey Bagel & Deli, Ninja Sushi, Flagstar Bank, HENRY SIMS CLEANERS, QAHWAH HOUSE, BENITO'S PIZZA AND WB PARKS SENIOR CENTER
- LOCATED AT THE INTERSECTION OF WEST FOURTEEN MILE ROAD & FARMINGTON ROAD
- I-696 HIGHWAY IS 2.5 MILES SOUTH OF SHOPPING CENTER
- CONTACT KEVIN ZUGGER FOR FURTHER INFORMATION