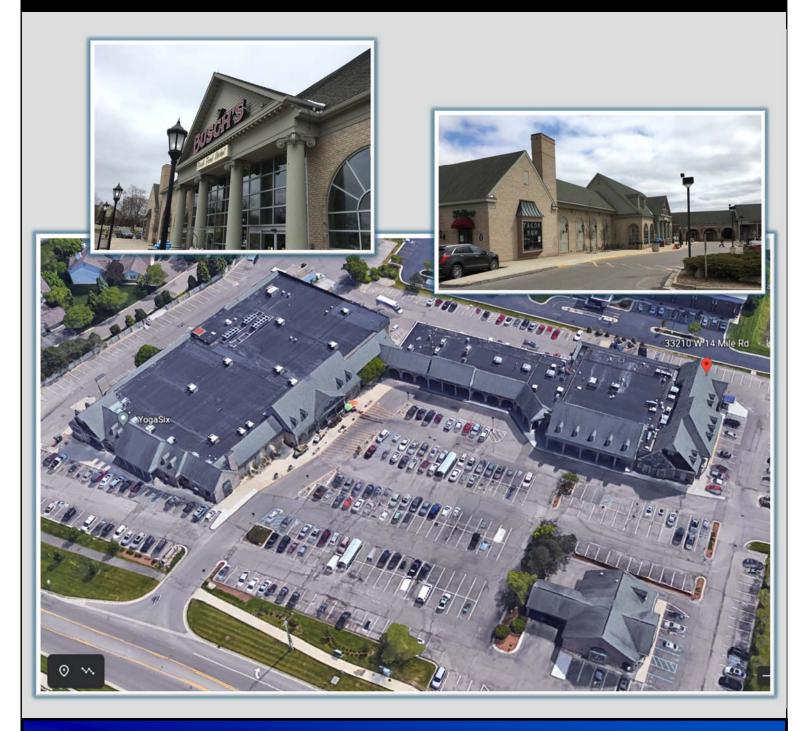

### 33210-33390 WEST FOURTEEN MILE ROAD W. BLOOMFIELD, MI

- IN-LINE SPACE AVAILABLE: 768 & 2,090 SQ FT (2,858 SQ FT COMBINED)
- 80,000 SQUARE FOOT SHOPPING CENTER ANCHORED BY A 42,000 SQUARE FOOT BUSCH'S FRESH FOOD MARKET
- ADDITIONAL TENANTS INCLUDE NAILSITX, HONEY BAKED HAM, COOKIES By Design, Jersey Bagel & Deli, Ninja Sushi, Flagstar Bank, HENRY SIMS CLEANERS, QAHWAH HOUSE, BENITO'S PIZZA AND WB PARKS SENIOR CENTER
- LOCATED AT THE INTERSECTION OF WEST FOURTEEN MILE ROAD & FARMINGTON ROAD
- I-696 HIGHWAY IS 2.5 MILES SOUTH OF SHOPPING CENTER
- CONTACT KEVIN ZUGGER FOR FURTHER INFORMATION

SIMSBURY PLAZA  $\sim$  W. BLOOMFIELD, MI