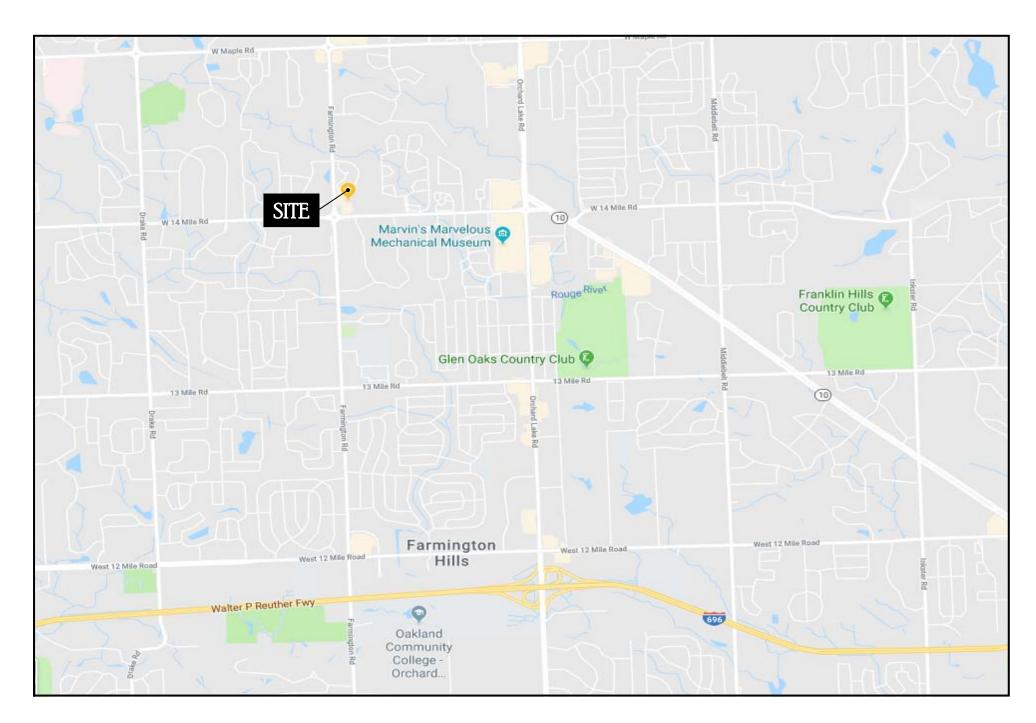

### 33210-33390 WEST FOURTEEN MILE ROAD W. BLOOMFIELD, MI

- IN-LINE SPACE AVAILABLE: 768 & 2,090 SQ FT (2,858 SQ FT COMBINED)
- 80,000 SQUARE FOOT SHOPPING CENTER ANCHORED BY A 42,000 SQUARE FOOT BUSCH'S FRESH FOOD MARKET
- ADDITIONAL TENANTS INCLUDE NAILSITX, HONEY BAKED HAM, COOKIES By Design, Jersey Bagel & Deli, Ninja Sushi, Flagstar Bank, HENRY SIMS CLEANERS, QAHWAH HOUSE, BENITO'S PIZZA AND WB PARKS SENIOR CENTER
- LOCATED AT THE INTERSECTION OF WEST FOURTEEN MILE ROAD & FARMINGTON ROAD
- I-696 HIGHWAY IS 2.5 MILES SOUTH OF SHOPPING CENTER
- CONTACT KEVIN ZUGGER FOR FURTHER INFORMATION

### SIMSBURY PLAZA

LOCATION MAP

NOT TO SCALE

ISSUED TOT:
REVISED 21 AFR 26/4

Simsbury Plaza

32500 TELEGRAPH ROAD SUITE 250 BINGHAM FARMS, MICHIGAN 48025-2404

PH 248.540.7700 FX 248.540.27% ARCHITECTS@ROGVOY.COM