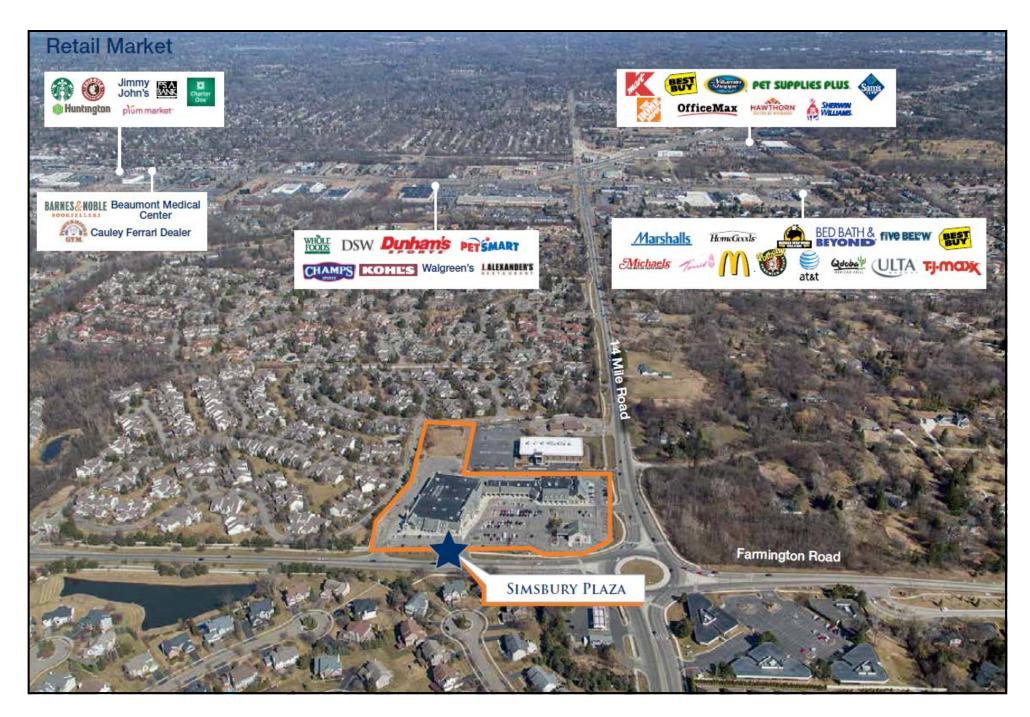

### 33210-33390 WEST FOURTEEN MILE ROAD W. BLOOMFIELD, MI

- IN-LINE SPACE AVAILABLE: 768 & 2,090 SQ FT (2,858 SQ FT COMBINED)
- 80,000 SQUARE FOOT SHOPPING CENTER ANCHORED BY A 42,000 SQUARE FOOT BUSCH'S FRESH FOOD MARKET
- ADDITIONAL TENANTS INCLUDE NAILSITX, HONEY BAKED HAM, COOKIES By Design, Jersey Bagel & Deli, Ninja Sushi, Flagstar Bank, HENRY SIMS CLEANERS, QAHWAH HOUSE, BENITO'S PIZZA AND WB PARKS SENIOR CENTER
- LOCATED AT THE INTERSECTION OF WEST FOURTEEN MILE ROAD & FARMINGTON ROAD
- I-696 HIGHWAY IS 2.5 MILES SOUTH OF SHOPPING CENTER
- CONTACT KEVIN ZUGGER FOR FURTHER INFORMATION

| <u>Demographics</u> |               |           |              |  |  |  |
|---------------------|---------------|-----------|--------------|--|--|--|
|                     | <u>1 Mile</u> | 3MILE     | <u>5Mile</u> |  |  |  |
| <u>POPULATION</u>   | 12,959        | 71,725    | 163,856      |  |  |  |
| AVG HH INCOME       | \$143,301     | \$144,529 | \$141,897    |  |  |  |