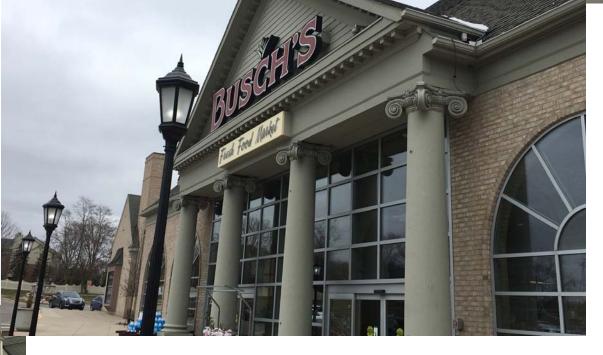

### 33210-33390 WEST FOURTEEN MILE ROAD W. BLOOMFIELD, MI

- IN-LINE SPACE AVAILABLE: 768 & 2,090 SQ FT (2,858 SQ FT COMBINED)
- 80,000 SQUARE FOOT SHOPPING CENTER ANCHORED BY A 42,000 SQUARE FOOT BUSCH'S FRESH FOOD MARKET
- ADDITIONAL TENANTS INCLUDE NAILSITX, HONEY BAKED HAM, COOKIES By Design, Jersey Bagel & Deli, Ninja Sushi, Flagstar Bank, HENRY SIMS CLEANERS, QAHWAH HOUSE, BENITO'S PIZZA AND WB PARKS SENIOR CENTER
- LOCATED AT THE INTERSECTION OF WEST FOURTEEN MILE ROAD & FARMINGTON ROAD
- I-696 HIGHWAY IS 2.5 MILES SOUTH OF SHOPPING CENTER
- CONTACT KEVIN ZUGGER FOR FURTHER INFORMATION