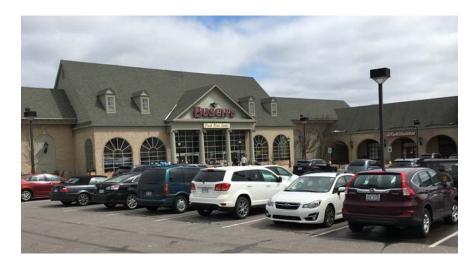

### 33210-33390 WEST FOURTEEN MILE ROAD W. BLOOMFIELD, MI

- IN-LINE SPACE AVAILABLE: 768 & 2,090 SQ FT (2,858 SQ FT COMBINED)
- 80,000 SQUARE FOOT SHOPPING CENTER ANCHORED BY A 42,000 SQUARE FOOT BUSCH'S FRESH FOOD MARKET
- ADDITIONAL TENANTS INCLUDE NAILSITX, HONEY BAKED HAM, COOKIES By Design, Jersey Bagel & Deli, Ninja Sushi, Flagstar Bank, HENRY SIMS CLEANERS, QAHWAH HOUSE, BENITO'S PIZZA AND WB PARKS SENIOR CENTER
- LOCATED AT THE INTERSECTION OF WEST FOURTEEN MILE ROAD & FARMINGTON ROAD
- I-696 HIGHWAY IS 2.5 MILES SOUTH OF SHOPPING CENTER
- CONTACT KEVIN ZUGGER FOR FURTHER INFORMATION