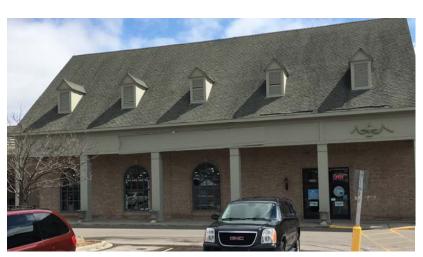

### 33210-33390 WEST FOURTEEN MILE ROAD W. BLOOMFIELD, MI

- IN-LINE SPACE AVAILABLE: 768 & 2,090 SQ FT (2,858 SQ FT COMBINED)
- 80,000 SQUARE FOOT SHOPPING CENTER ANCHORED BY A 42,000 SQUARE FOOT BUSCH'S FRESH FOOD MARKET
- ADDITIONAL TENANTS INCLUDE NAILSITX, HONEY BAKED HAM, COOKIES By Design, Jersey Bagel & Deli, Ninja Sushi, Flagstar Bank, HENRY SIMS CLEANERS, QAHWAH HOUSE, BENITO'S PIZZA AND WB PARKS SENIOR CENTER
- LOCATED AT THE INTERSECTION OF WEST FOURTEEN MILE ROAD & FARMINGTON ROAD
- I-696 HIGHWAY IS 2.5 MILES SOUTH OF SHOPPING CENTER
- CONTACT KEVIN ZUGGER FOR FURTHER INFORMATION

SIMSBURY PLAZA  $\sim$  W. BLOOMFIELD, MI