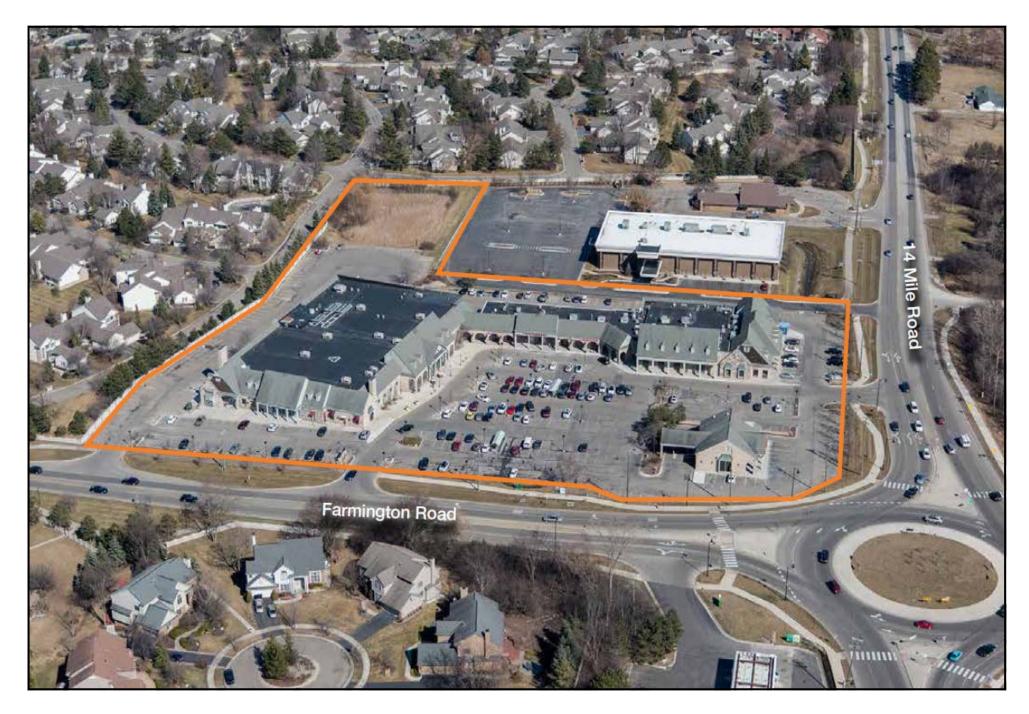

# SIMSBURY PLAZA

33210-33390 WEST 14 MILE ROAD | WEST BLOOMFIELD, MI

### 33210-33390 WEST FOURTEEN MILE ROAD W. BLOOMFIELD, MI

- IN-LINE SPACE AVAILABLE: 768 & 2,090 SQ FT (2,858 SQ FT COMBINED)
- 80,000 SQUARE FOOT SHOPPING CENTER ANCHORED BY A 42,000 SQUARE FOOT BUSCH'S FRESH FOOD MARKET
- ADDITIONAL TENANTS INCLUDE NAILSITX, HONEY BAKED HAM, COOKIES By Design, Jersey Bagel & Deli, Ninja Sushi, Flagstar Bank, HENRY SIMS CLEANERS, QAHWAH HOUSE, BENITO'S PIZZA AND WB PARKS SENIOR CENTER
- LOCATED AT THE INTERSECTION OF WEST FOURTEEN MILE ROAD & FARMINGTON ROAD
- I-696 HIGHWAY IS 2.5 MILES SOUTH OF SHOPPING CENTER
- CONTACT KEVIN ZUGGER FOR FURTHER INFORMATION