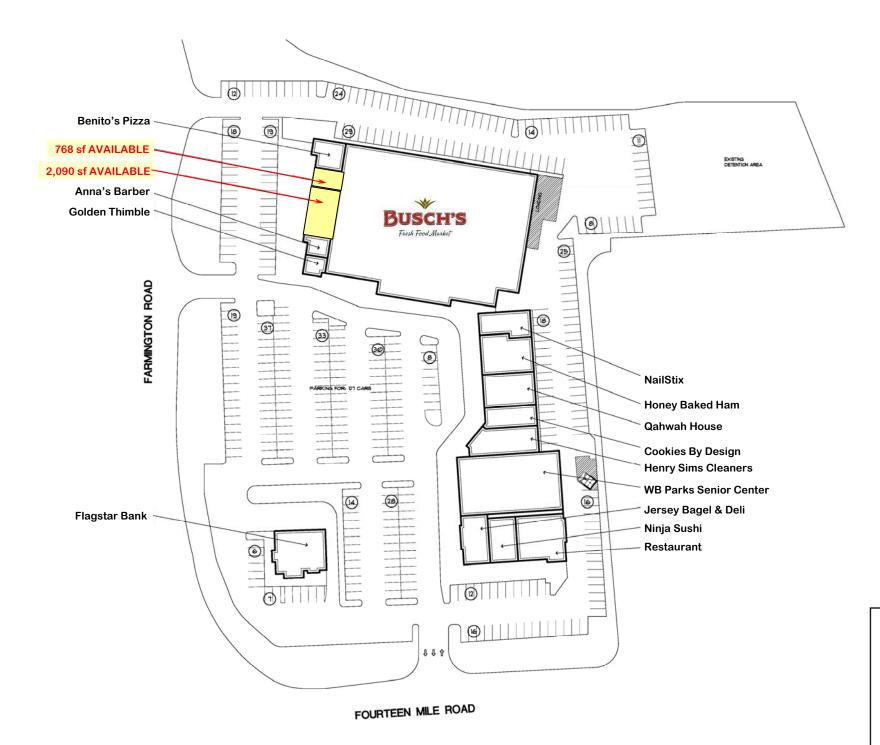

### 33210-33390 WEST FOURTEEN MILE ROAD W. BLOOMFIELD, MI

- IN-LINE SPACE AVAILABLE: 768 & 2,090 SQ FT (2,858 SQ FT COMBINED)
- 80,000 SQUARE FOOT SHOPPING CENTER ANCHORED BY A 42,000 SQUARE FOOT BUSCH'S FRESH FOOD MARKET
- ADDITIONAL TENANTS INCLUDE NAILSITX, HONEY BAKED HAM, COOKIES By Design, Jersey Bagel & Deli, Ninja Sushi, Flagstar Bank, HENRY SIMS CLEANERS, QAHWAH HOUSE, BENITO'S PIZZA AND WB PARKS SENIOR CENTER
- LOCATED AT THE INTERSECTION OF WEST FOURTEEN MILE ROAD & FARMINGTON ROAD
- I-696 HIGHWAY IS 2.5 MILES SOUTH OF SHOPPING CENTER
- CONTACT KEVIN ZUGGER FOR FURTHER INFORMATION

### SIMSBURY PLAZA

LOCATION MAP

NOT TO SCALE

ISSUED TOT:
REVISED 21 AFR 26/4

Simsbury Plaza

32500 TELEGRAPH ROAD SUITE 250 BINGHAM FARMS, MICHIGAN 48025-2404

PH 248.540.7700 FX 248.540.27% ARCHITECTS@ROGVOY.COM

| LAND | / | BUILDING | / | PARKING | DATA: |
|------|---|----------|---|---------|-------|

SITE LEASE PLAN

LAND AREA (NET):

±8.30 ACRES

drawing

Site Lease Plan

DO NOT SCALE DRAWING

issue date: 6 MAR 2014 drawn: EL checked: MD approved: MD