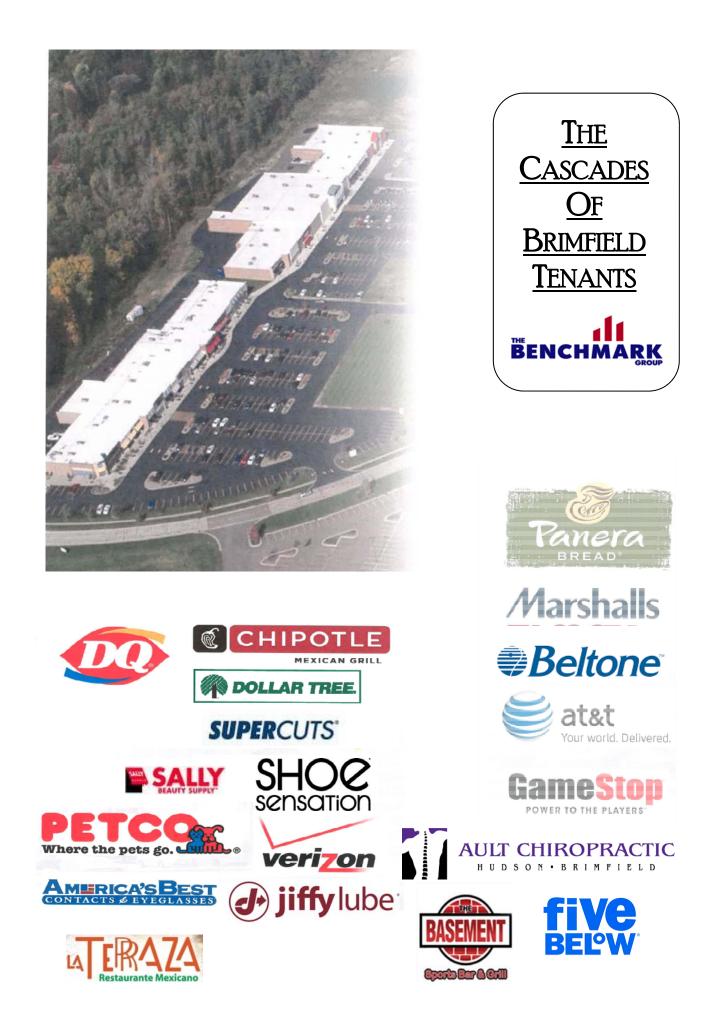

# **CASCADES OF BRIMFIELD**

3975-4050 Cascades Blvd | Kent, Ohio

#### BRIMFIELD TOWNSHIP/KENT, OHIO 44240

- AVAILABLE:  $\sim$  EXISTING RETAIL 1,500 9,700 sq ft
  - $\sim$  Future development jr anchor positions
- REGIONAL POWER CENTER WITH APPROXIMATELY 500,000 GROSS LEASEABLE SQUARE FEET ON 37.11 ACRES
- ANCHORED BY LOWE'S, KOHL'S AND WALMART SUPERCENTER
- TENANTS INCLUDE MARSHALL'S, PETCO, FIVE BELOW, DOLLAR TREE, SHOE SENSATION, VERIZON AND PANERA BREAD ALONG WITH SEVERAL RESTAURANTS AND CONVENIENCES
- COMPLETED IN PHASES FROM 2007-2012
- SHOPPING CENTER ATTRACTS TRAFFIC FROM BOTH CHAPEL HILL AND STOW MARKETS SERVING THE EASTERN SIDE OF AKRON
- TWO SIGNALIZED POINTS OF ACCESS ALONG TALLMADGE RD
- AMPLE PARKING
- IMMEDIATE ACCESS TO I-76 (EXIT 31)
- 1-76 TRAFFIC COUNTS: 55,000 VEHICLES PER DAY
- CONTACT KEVIN ZUGGER FOR FURTHER INFORMATION