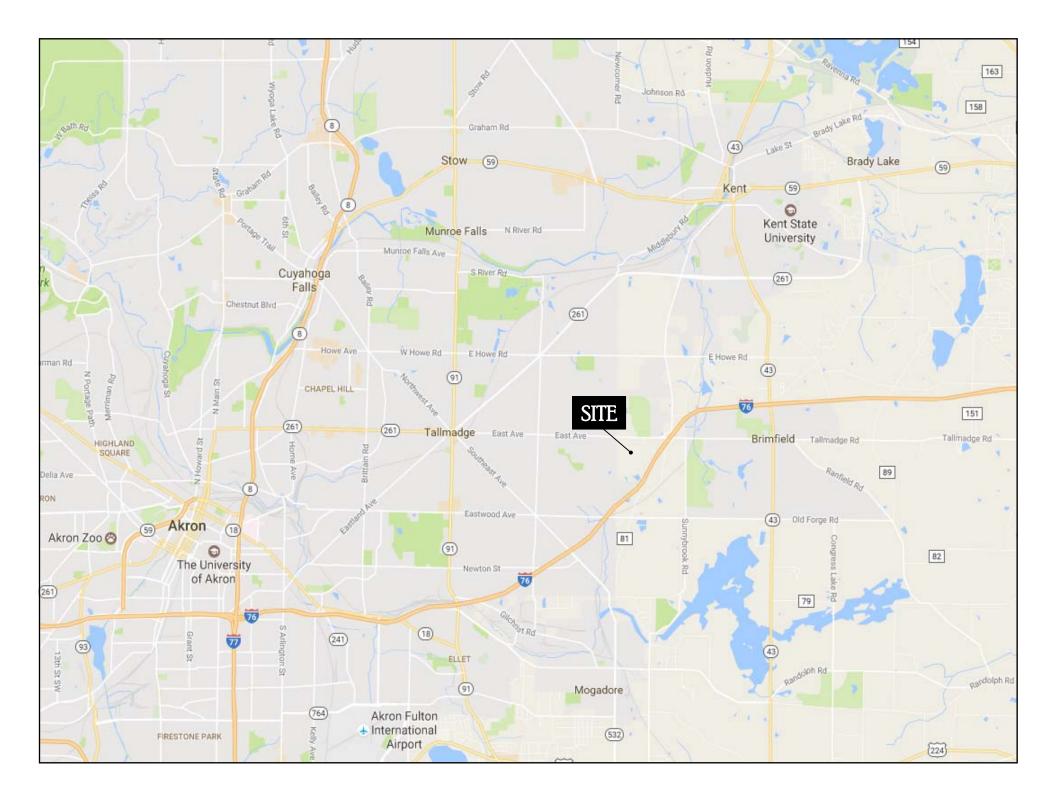

# **CASCADES OF BRIMFIELD**

3975-4050 Cascades Blvd | Kent, Ohio

# THE CASCADES OF BRIMFIELD

#### 3975-4050 CASCADES BLVD

#### BRIMFIELD TOWNSHIP/KENT, OHIO 44240

- AVAILABLE:  $\sim$  EXISTING RETAIL 1,500 9,700 sq ft
  - $\sim$  Future development jr anchor positions
- REGIONAL POWER CENTER WITH APPROXIMATELY 500,000 GROSS LEASEABLE SQUARE FEET ON 37.11 ACRES
- ANCHORED BY LOWE'S, KOHL'S AND WALMART SUPERCENTER
- TENANTS INCLUDE MARSHALL'S, PETCO, FIVE BELOW, DOLLAR TREE, SHOE SENSATION, VERIZON AND PANERA BREAD ALONG WITH SEVERAL RESTAURANTS AND CONVENIENCES
- COMPLETED IN PHASES FROM 2007-2012
- SHOPPING CENTER ATTRACTS TRAFFIC FROM BOTH CHAPEL HILL AND STOW MARKETS SERVING THE EASTERN SIDE OF AKRON
- TWO SIGNALIZED POINTS OF ACCESS ALONG TALLMADGE RD
- AMPLE PARKING
- IMMEDIATE ACCESS TO I-76 (EXIT 31)
- 1-76 TRAFFIC COUNTS: 55,000 VEHICLES PER DAY
- CONTACT KEVIN ZUGGER FOR FURTHER INFORMATION