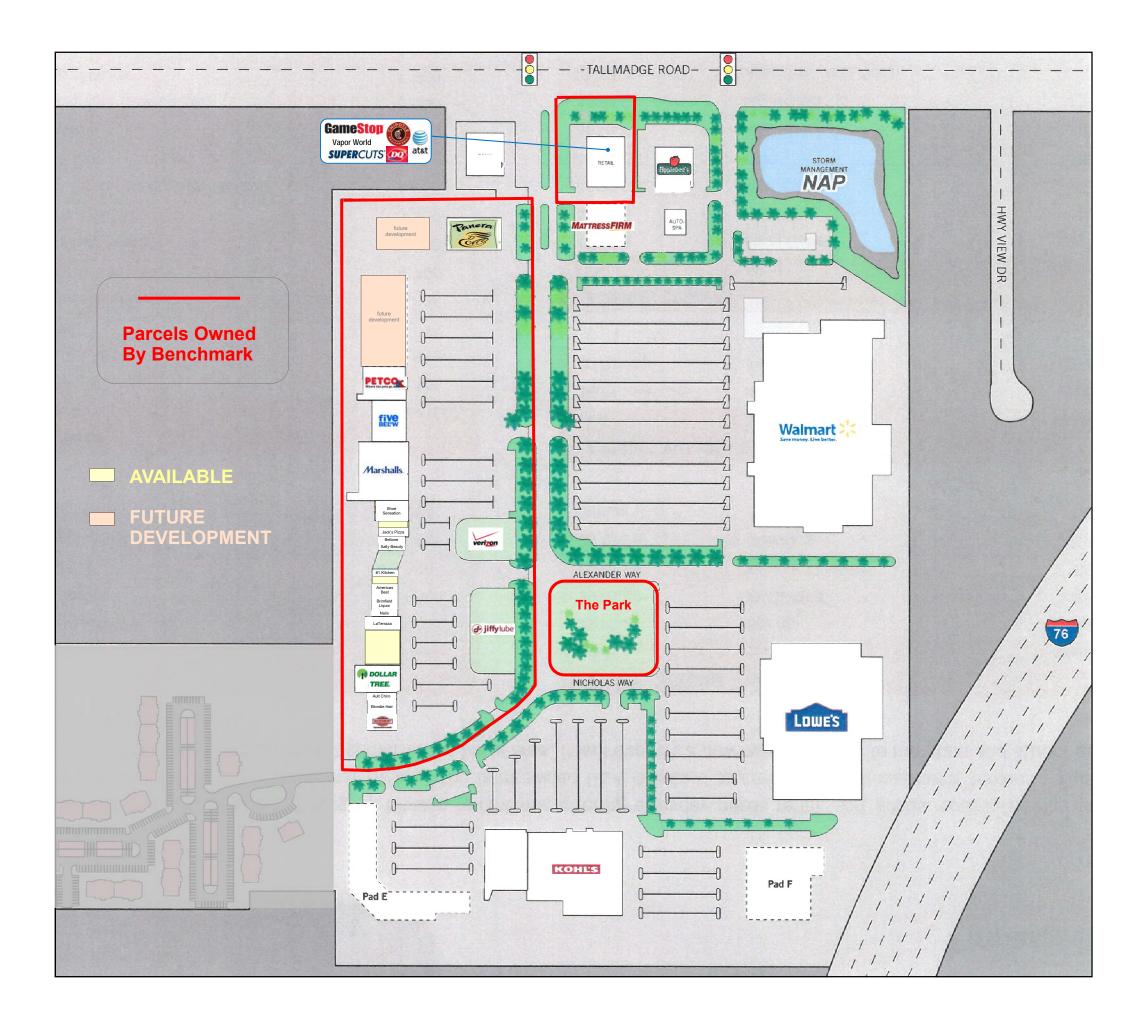

#### BRIMFIELD TOWNSHIP/KENT, OHIO 44240

- AVAILABLE:  $\sim$  EXISTING RETAIL 1,500 9,700 sq ft
  - $\sim$  Future development jr anchor positions
- REGIONAL POWER CENTER WITH APPROXIMATELY 500,000 GROSS LEASEABLE SQUARE FEET ON 37.11 ACRES
- ANCHORED BY LOWE'S, KOHL'S AND WALMART SUPERCENTER
- TENANTS INCLUDE MARSHALL'S, PETCO, FIVE BELOW, DOLLAR TREE, SHOE SENSATION, VERIZON AND PANERA BREAD ALONG WITH SEVERAL RESTAURANTS AND CONVENIENCES
- COMPLETED IN PHASES FROM 2007-2012
- SHOPPING CENTER ATTRACTS TRAFFIC FROM BOTH CHAPEL HILL AND STOW MARKETS SERVING THE EASTERN SIDE OF AKRON
- TWO SIGNALIZED POINTS OF ACCESS ALONG TALLMADGE RD
- AMPLE PARKING
- IMMEDIATE ACCESS TO I-76 (EXIT 31)
- 1-76 TRAFFIC COUNTS: 55,000 VEHICLES PER DAY
- CONTACT KEVIN ZUGGER FOR FURTHER INFORMATION

### THE CASCADES OF BRIMFIELD

THE CASCADES OF BRIMFIELD ~ KENT, OHIO

### THE CASCADES OF BRIMFIELD