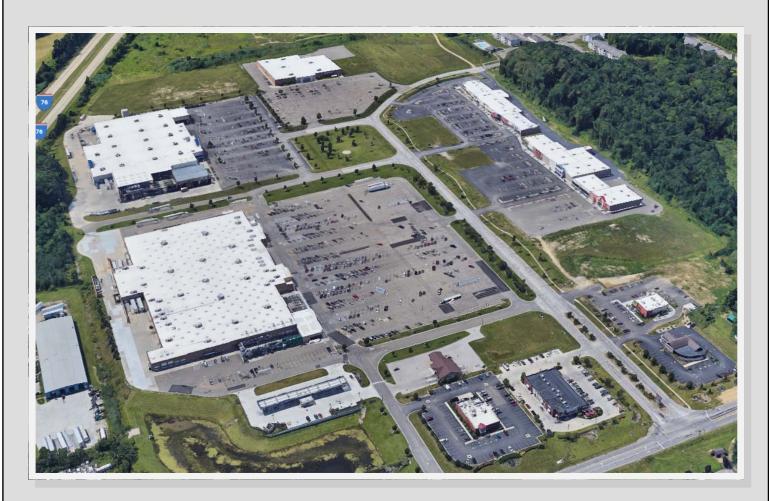

# THE CASCADES OF BRIMFIELD

#### 3975-4050 CASCADES BLVD

#### BRIMFIELD TOWNSHIP/KENT, OHIO 44240

- AVAILABLE:  $\sim$  EXISTING RETAIL 1,500 9,700 sq ft
  - $\sim$  Future development jr anchor positions
- REGIONAL POWER CENTER WITH APPROXIMATELY 500,000 GROSS LEASEABLE SQUARE FEET ON 37.11 ACRES
- ANCHORED BY LOWE'S, KOHL'S AND WALMART SUPERCENTER
- TENANTS INCLUDE MARSHALL'S, PETCO, FIVE BELOW, DOLLAR TREE, SHOE SENSATION, VERIZON AND PANERA BREAD ALONG WITH SEVERAL RESTAURANTS AND CONVENIENCES
- COMPLETED IN PHASES FROM 2007-2012
- SHOPPING CENTER ATTRACTS TRAFFIC FROM BOTH CHAPEL HILL AND STOW MARKETS SERVING THE EASTERN SIDE OF AKRON
- TWO SIGNALIZED POINTS OF ACCESS ALONG TALLMADGE RD
- AMPLE PARKING
- IMMEDIATE ACCESS TO I-76 (EXIT 31)
- 1-76 TRAFFIC COUNTS: 55,000 VEHICLES PER DAY
- CONTACT KEVIN ZUGGER FOR FURTHER INFORMATION