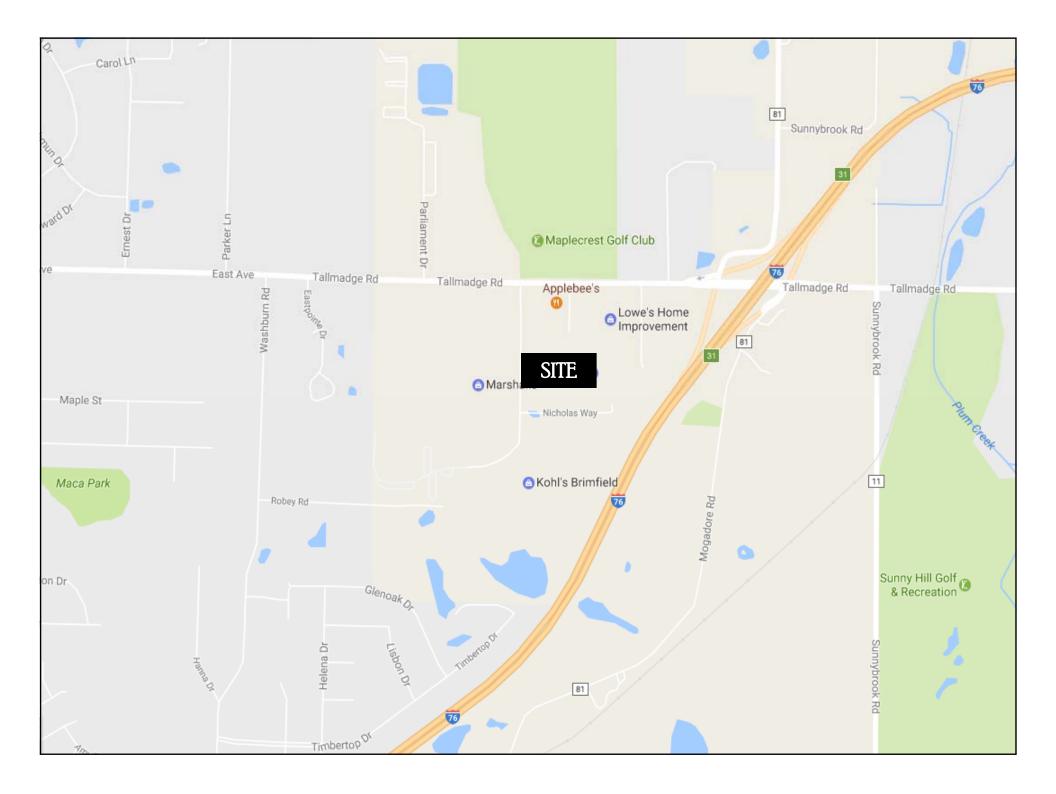

# **CASCADES OF BRIMFIELD**

3975-4050 Cascades Blvd | Kent, Ohio

# THE CASCADES OF BRIMFIELD

#### 3975-4050 CASCADES BLVD

#### BRIMFIELD TOWNSHIP/KENT, OHIO 44240

- AVAILABLE:  $\sim$  EXISTING RETAIL 1,500 9,700 sq ft
  - $\sim$  Future development jr anchor positions
- REGIONAL POWER CENTER WITH APPROXIMATELY 500,000 GROSS LEASEABLE SQUARE FEET ON 37.11 ACRES
- ANCHORED BY LOWE'S, KOHL'S AND WALMART SUPERCENTER
- TENANTS INCLUDE MARSHALL'S, PETCO, FIVE BELOW, DOLLAR TREE, SHOE SENSATION, VERIZON AND PANERA BREAD ALONG WITH SEVERAL RESTAURANTS AND CONVENIENCES
- COMPLETED IN PHASES FROM 2007-2012
- SHOPPING CENTER ATTRACTS TRAFFIC FROM BOTH CHAPEL HILL AND STOW MARKETS SERVING THE EASTERN SIDE OF AKRON
- TWO SIGNALIZED POINTS OF ACCESS ALONG TALLMADGE RD
- AMPLE PARKING
- IMMEDIATE ACCESS TO I-76 (EXIT 31)
- 1-76 TRAFFIC COUNTS: 55,000 VEHICLES PER DAY
- CONTACT KEVIN ZUGGER FOR FURTHER INFORMATION