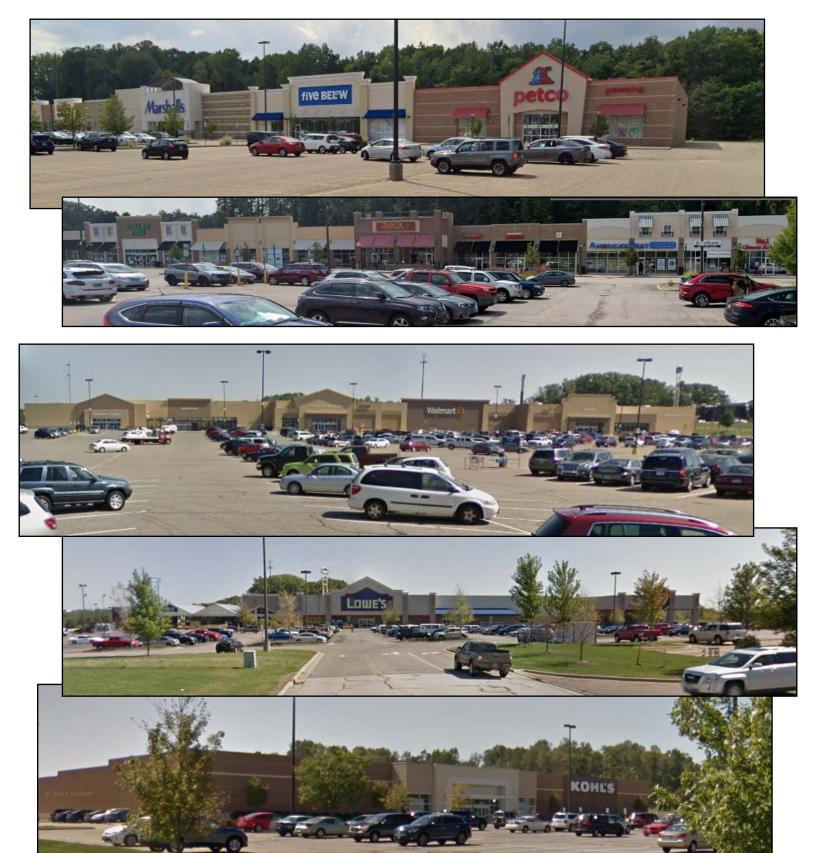

RON
- TWO SIGNALIZED POINTS OF ACCESS ALONG TALLMADGE RD
- AMPLE PARKING
- IMMEDIATE ACCESS TO I-76 (EXIT 31)
- 1-76 TRAFFIC COUNTS: 55,000 VEHICLES PER DAY
- CONTACT KEVIN ZUGGER FOR FURTHER INFORMATION

| CASCADES OF BRIMFIELD |               |               |                |
|-----------------------|---------------|---------------|----------------|
| <b>DEMOGRAPHICS</b>   |               |               |                |
|                       | <u>1 Mile</u> | <u>3 Mile</u> | <u> 5 Mile</u> |
| POPULATION            | 2,640         | 22,438        | 129,733        |
| AVG HH INCOME         | \$113,471     | \$91,095      | \$76,607       |

All information furnished as submitted may be subject to errors and omissions. No warranty or representation is made as to accuracy thereof.





### THE CASCADES OF BRIMFIELD











THE CASCADES OF BRIMFIELD ~ KENT, OHIO









### THE CASCADES OF BRIMFIELD

## SITE PLAN