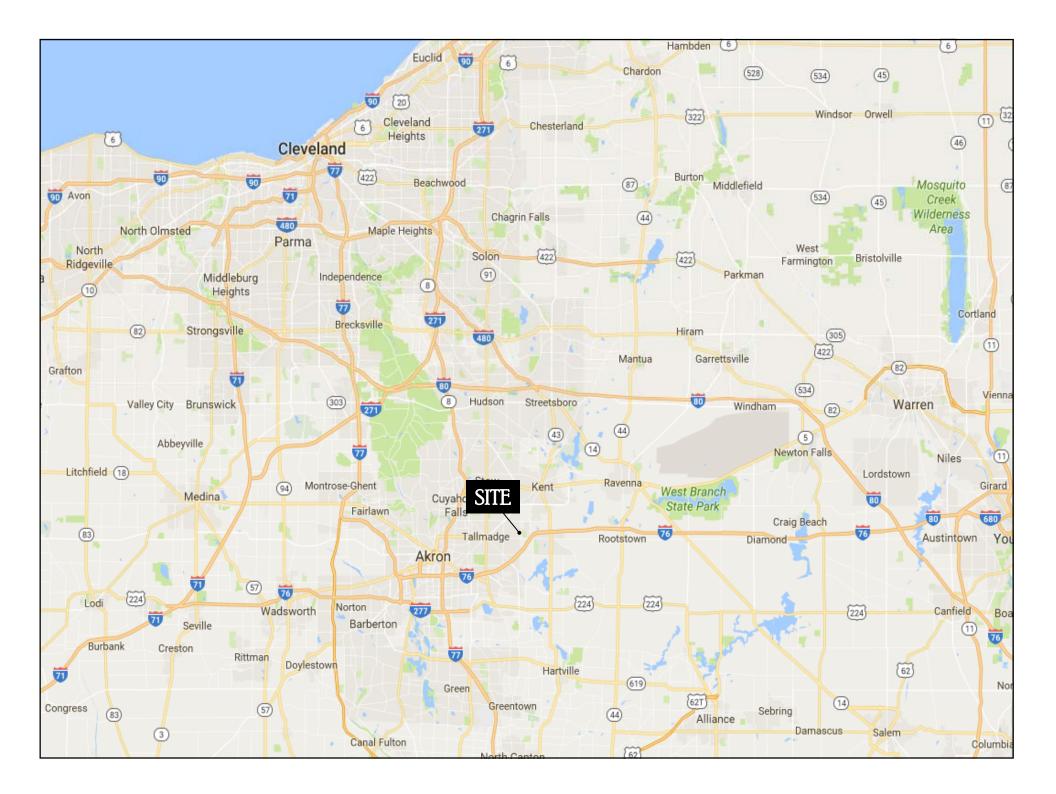

# **CASCADES OF BRIMFIELD**

3975-4050 Cascades Blvd | Kent, Ohio

# THE CASCADES OF BRIMFIELD

#### 3975-4050 CASCADES BLVD

#### BRIMFIELD TOWNSHIP/KENT, OHIO 44240

- AVAILABLE:  $\sim$  EXISTING RETAIL 1,500 9,700 sq ft
  - $\sim$  Future development jr anchor positions
- REGIONAL POWER CENTER WITH APPROXIMATELY 500,000 GROSS LEASEABLE SQUARE FEET ON 37.11 ACRES
- ANCHORED BY LOWE'S, KOHL'S AND WALMART SUPERCENTER
- TENANTS INCLUDE MARSHALL'S, PETCO, FIVE BELOW, DOLLAR TREE, SHOE SENSATION, VERIZON AND PANERA BREAD ALONG WITH SEVERAL RESTAURANTS AND CONVENIENCES
- COMPLETED IN PHASES FROM 2007-2012
- SHOPPING CENTER ATTRACTS TRAFFIC FROM BOTH CHAPEL HILL AND STOW MARKETS SERVING THE EASTERN SIDE OF AKRON
- TWO SIGNALIZED POINTS OF ACCESS ALONG TALLMADGE RD
- AMPLE PARKING
- IMMEDIATE ACCESS TO I-76 (EXIT 31)
- 1-76 TRAFFIC COUNTS: 55,000 VEHICLES PER DAY
- CONTACT KEVIN ZUGGER FOR FURTHER INFORMATION