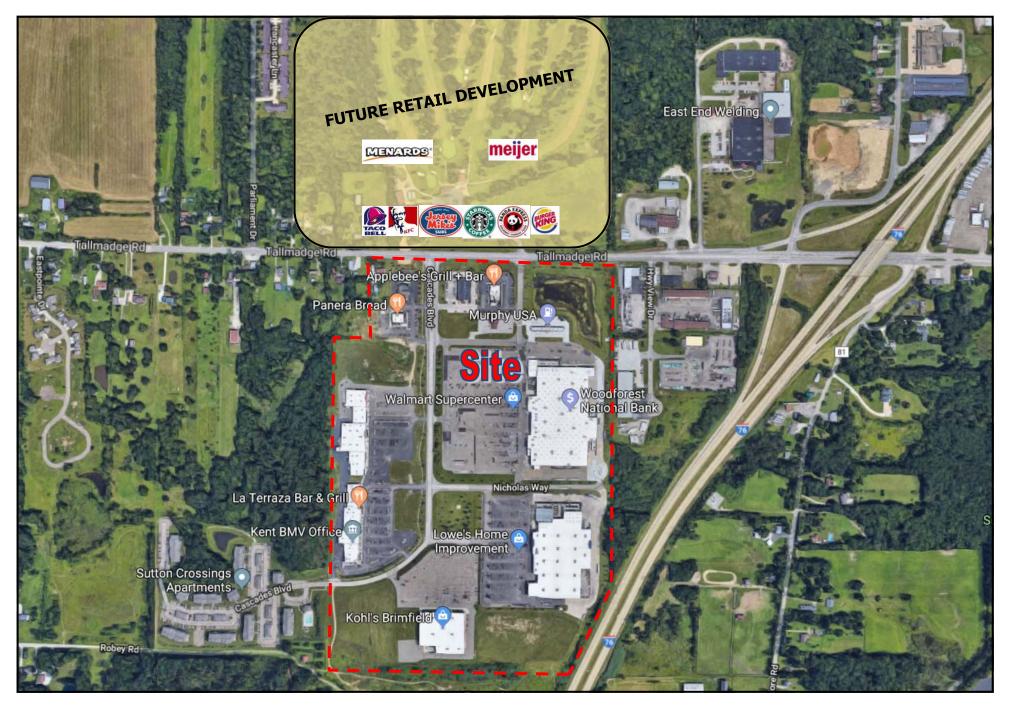

## SITE PLAN

#### BRIMFIELD TOWNSHIP/KENT, OHIO 44240

- AVAILABLE:  $\sim$  EXISTING RETAIL 1,500 9,700 sq ft
  - $\sim$  Future development jr anchor positions
- REGIONAL POWER CENTER WITH APPROXIMATELY 500,000 GROSS LEASEABLE SQUARE FEET ON 37.11 ACRES
- ANCHORED BY LOWE'S, KOHL'S AND WALMART SUPERCENTER
- TENANTS INCLUDE MARSHALL'S, PETCO, FIVE BELOW, DOLLAR TREE, SHOE SENSATION, VERIZON AND PANERA BREAD ALONG WITH SEVERAL RESTAURANTS AND CONVENIENCES
- COMPLETED IN PHASES FROM 2007-2012
- SHOPPING CENTER ATTRACTS TRAFFIC FROM BOTH CHAPEL HILL AND STOW MARKETS SERVING THE EASTERN SIDE OF AKRON
- TWO SIGNALIZED POINTS OF ACCESS ALONG TALLMADGE RD
- AMPLE PARKING
- IMMEDIATE ACCESS TO I-76 (EXIT 31)
- 1-76 TRAFFIC COUNTS: 55,000 VEHICLES PER DAY
- CONTACT KEVIN ZUGGER FOR FURTHER INFORMATION