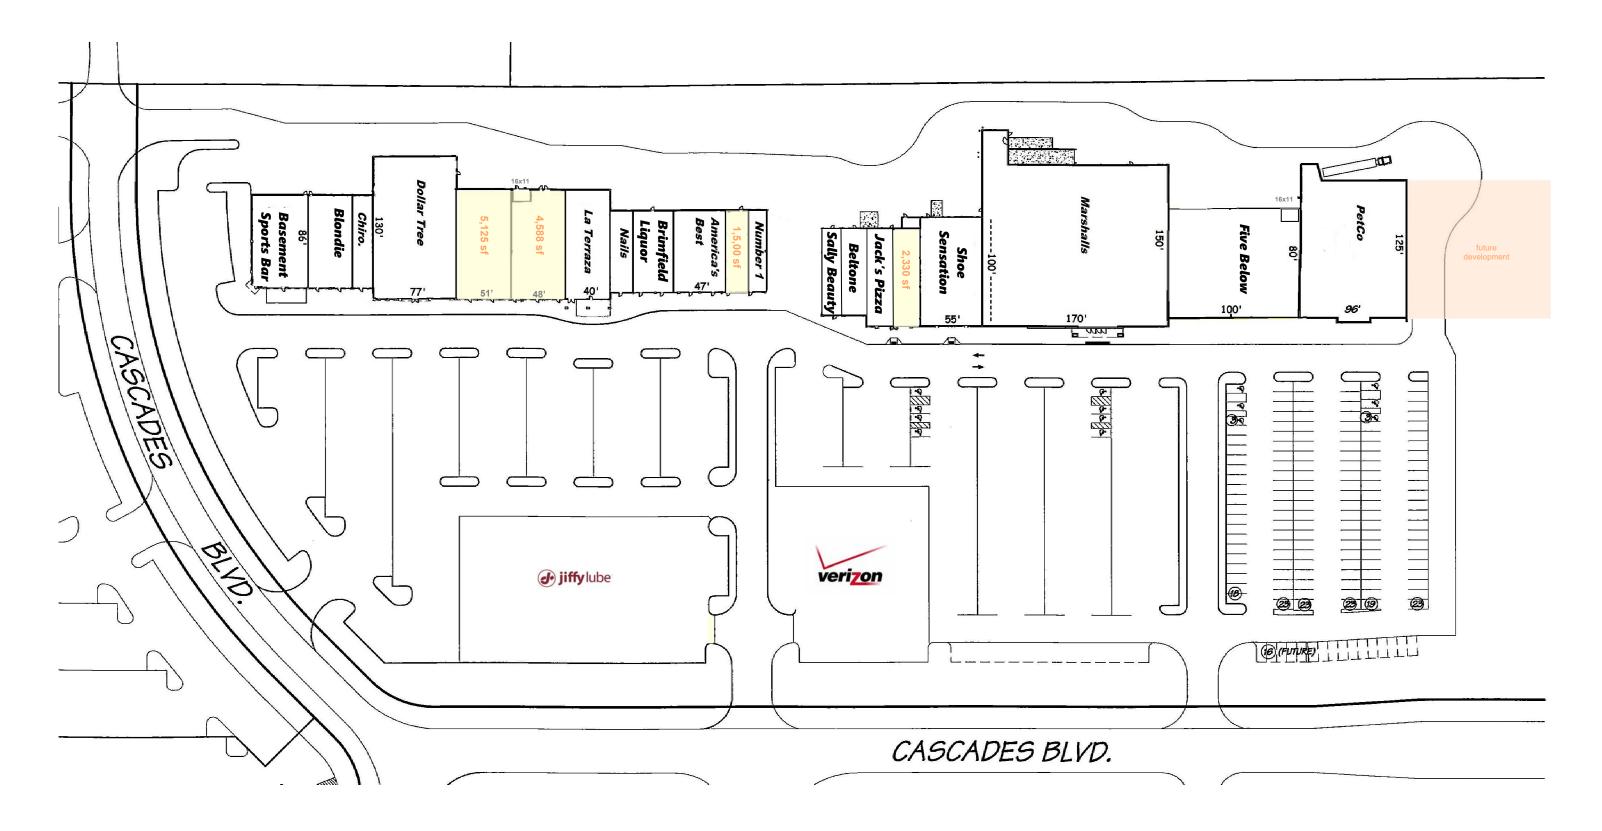

## SITE PLAN

#### BRIMFIELD TOWNSHIP/KENT, OHIO 44240

- AVAILABLE:  $\sim$  EXISTING RETAIL 1,500 9,700 sq ft
  - $\sim$  Future development jr anchor positions
- REGIONAL POWER CENTER WITH APPROXIMATELY 500,000 GROSS LEASEABLE SQUARE FEET ON 37.11 ACRES
- ANCHORED BY LOWE'S, KOHL'S AND WALMART SUPERCENTER
- TENANTS INCLUDE MARSHALL'S, PETCO, FIVE BELOW, DOLLAR TREE, SHOE SENSATION, VERIZON AND PANERA BREAD ALONG WITH SEVERAL RESTAURANTS AND CONVENIENCES
- COMPLETED IN PHASES FROM 2007-2012
- SHOPPING CENTER ATTRACTS TRAFFIC FROM BOTH CHAPEL HILL AND STOW MARKETS SERVING THE EASTERN SIDE OF AKRON
- TWO SIGNALIZED POINTS OF ACCESS ALONG TALLMADGE RD
- AMPLE PARKING
- IMMEDIATE ACCESS TO I-76 (EXIT 31)
- 1-76 TRAFFIC COUNTS: 55,000 VEHICLES PER DAY
- CONTACT KEVIN ZUGGER FOR FURTHER INFORMATION