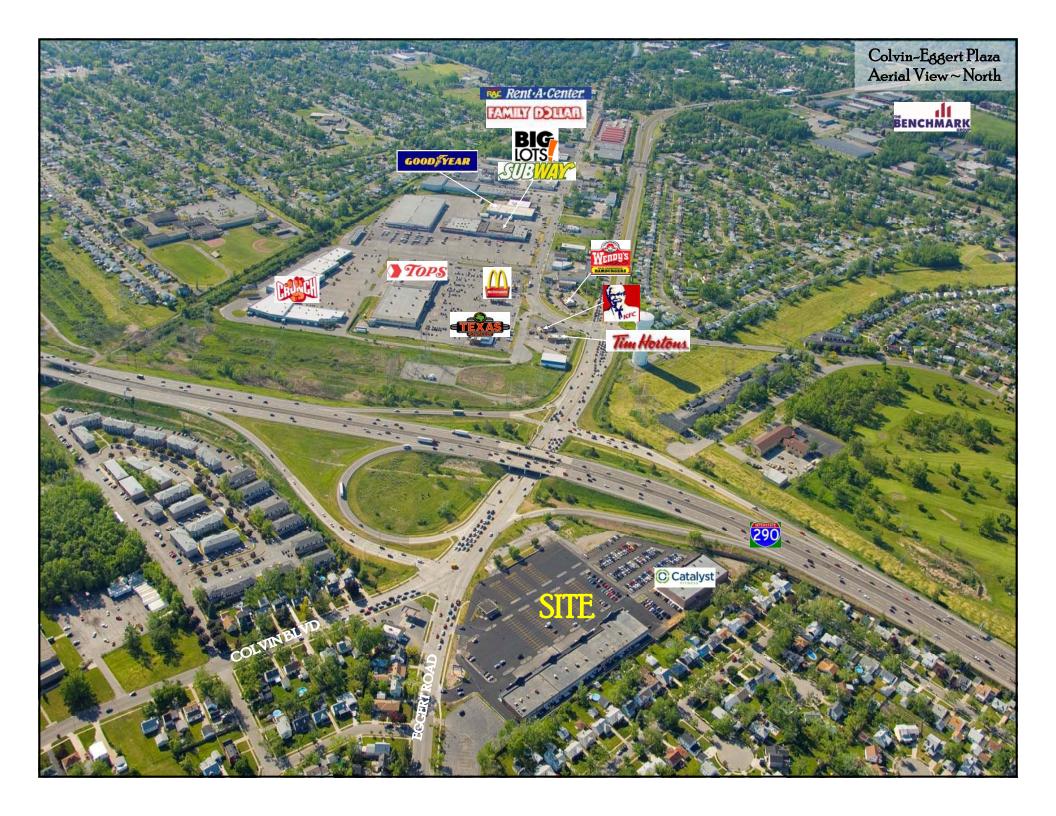

## COLVIN-EGGERT PLAZA

3155 ~ 3193 EGGERT ROAD TONAWANDA, NEW YORK

- CURRENTLY NO SPACE AVAILABLE FOR LEASE
- 41,800 SQUARE FOOT SHOPPING CENTER ON 6.5 ACRES
- SITE REDEVELOPMENT COMPLETE WHICH INCLUDED PARKING LOT, SITE LIGHTING AND COMMON AREAS
- TENANTS INCLUDE OMNI SERVICES, GOODWILL, JINDO MARTIAL ARTS, PEP BOYS, JUST PIZZA, FIT FUEL, TOP SHELF LAUNDROMAT, MIDNIGHT LIQUORS, US RENAL CARE, BLACKWINDS PET STORE, MAGGIE'S NAILS, CAROL ANN HAIR & 290 SLIDE SPORTS BAR
- LOCATED AT THE INTERSECTION OF COLVIN BOULEVARD AND EGGERT ROAD IMMEDIATELY OFF THE I-290 (EXIT 2)
- HIGHLY VISIBLE FROM I-290 (YOUNGMAN HIGHWAY)
- FOR FURTHER INFORMATION, CONTACT KEVIN ZUGGER