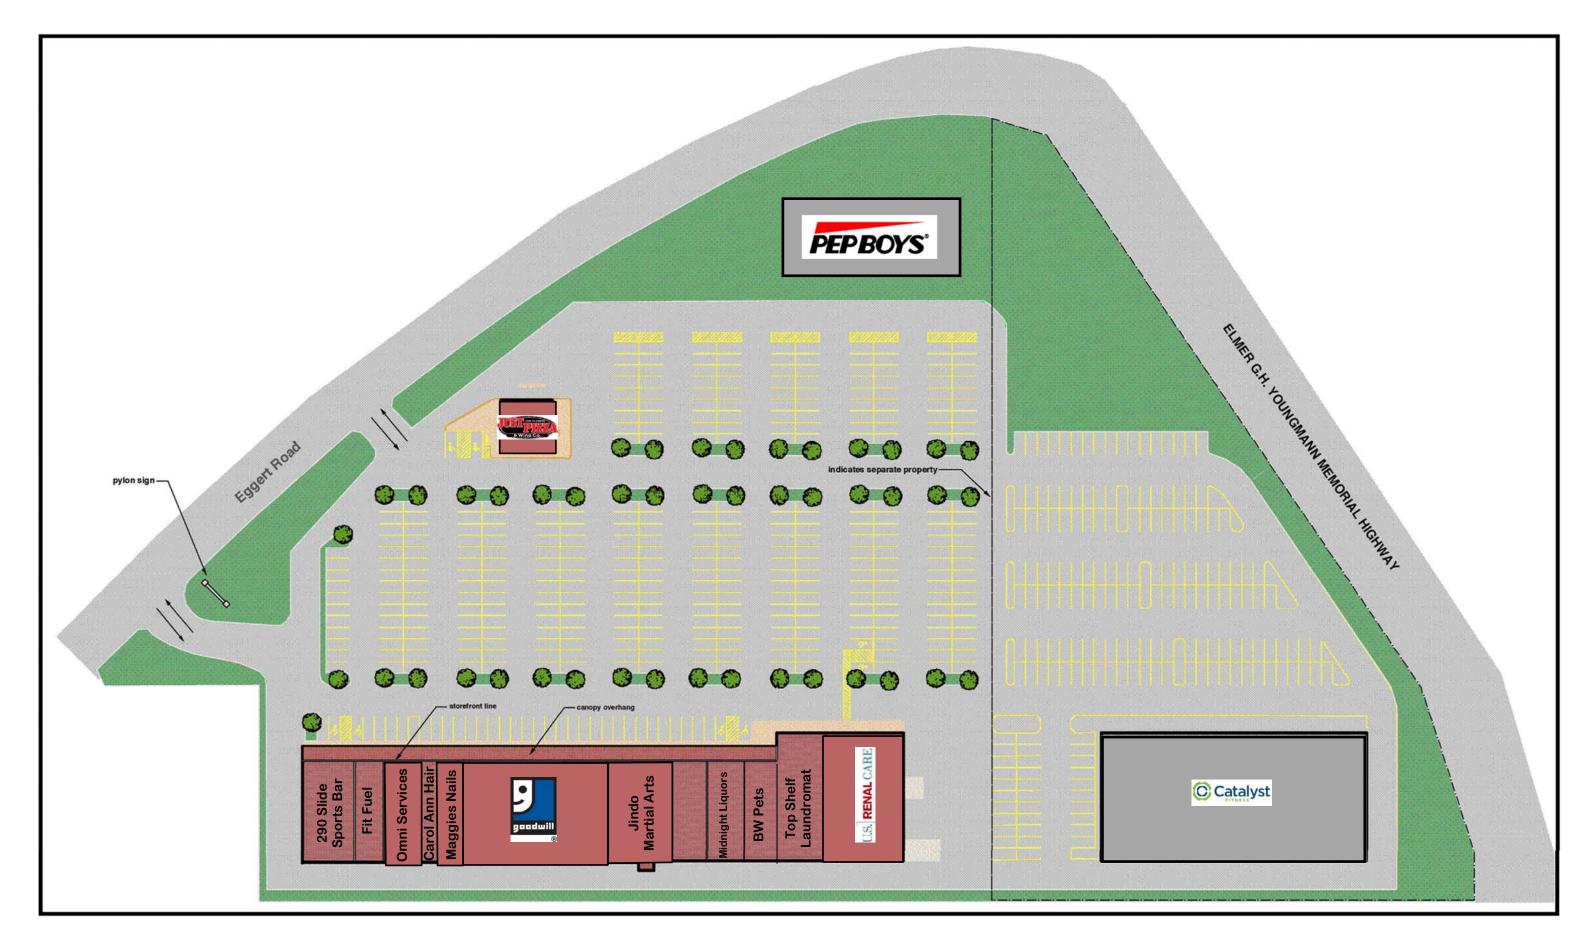

## COLVIN-EGGERT PLAZA

3155 ~ 3193 EGGERT ROAD TONAWANDA, NEW YORK

- CURRENTLY NO SPACE AVAILABLE FOR LEASE
- 41,800 SQUARE FOOT SHOPPING CENTER ON 6.5 ACRES
- SITE REDEVELOPMENT COMPLETE WHICH INCLUDED PARKING LOT, SITE LIGHTING AND COMMON AREAS
- TENANTS INCLUDE OMNI SERVICES, GOODWILL, JINDO MARTIAL ARTS, PEP BOYS, JUST PIZZA, FIT FUEL, TOP SHELF LAUNDROMAT, MIDNIGHT LIQUORS, US RENAL CARE, BLACKWINDS PET STORE, MAGGIE'S NAILS, CAROL ANN HAIR & 290 SLIDE SPORTS BAR
- LOCATED AT THE INTERSECTION OF COLVIN BOULEVARD AND EGGERT ROAD IMMEDIATELY OFF THE I-290 (EXIT 2)
- HIGHLY VISIBLE FROM I-290 (YOUNGMAN HIGHWAY)
- FOR FURTHER INFORMATION, CONTACT KEVIN ZUGGER

Just Pizza Leasing Plan "Outbuilding One"

Scale: 1/16" = 1'-0" | | | | Nail Salon Carol Ann Hair Midnight Liquors Jindo **BW Pets** Fit Fuel 290 Slide Top Shelf Omni **US Renal Care** Goodwill **Martial Arts** Services Laundromat **Sports Bar** Leasing Plan "Retail Strip"
Scale: 1/16" = 1'-0" 