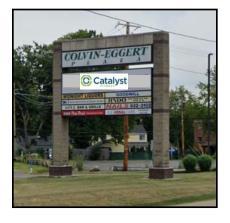

## **COLVIN-EGGERT PLAZA**

3153 - 3193 COLVIN BLVD | TONAWANDA, NEW YORK

## COLVIN-EGGERT PLAZA

3155 ~ 3193 EGGERT ROAD TONAWANDA, NEW YORK

- CURRENTLY NO SPACE AVAILABLE FOR LEASE
- 41,800 SQUARE FOOT SHOPPING CENTER ON 6.5 ACRES
- SITE REDEVELOPMENT COMPLETE WHICH INCLUDED PARKING LOT, SITE LIGHTING AND COMMON AREAS
- TENANTS INCLUDE OMNI SERVICES, GOODWILL, JINDO MARTIAL ARTS, PEP BOYS, JUST PIZZA, FIT FUEL, TOP SHELF LAUNDROMAT, MIDNIGHT LIQUORS, US RENAL CARE, BLACKWINDS PET STORE, MAGGIE'S NAILS, CAROL ANN HAIR & 290 SLIDE SPORTS BAR
- LOCATED AT THE INTERSECTION OF COLVIN BOULEVARD AND EGGERT ROAD IMMEDIATELY OFF THE I-290 (EXIT 2)
- HIGHLY VISIBLE FROM I-290 (YOUNGMAN HIGHWAY)
- FOR FURTHER INFORMATION, CONTACT KEVIN ZUGGER