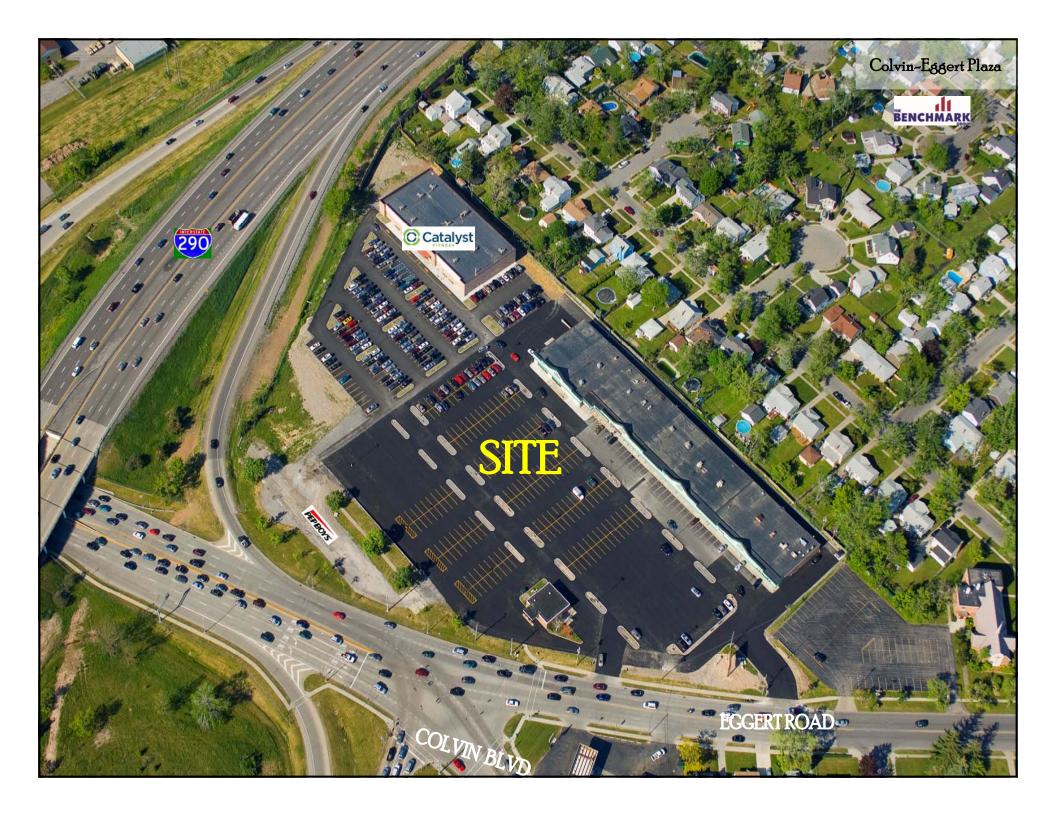

## COLVIN-EGGERT PLAZA

3155 ~ 3193 EGGERT ROAD TONAWANDA, NEW YORK

- CURRENTLY NO SPACE AVAILABLE FOR LEASE
- 41,800 SQUARE FOOT SHOPPING CENTER ON 6.5 ACRES
- SITE REDEVELOPMENT COMPLETE WHICH INCLUDED PARKING LOT, SITE LIGHTING AND COMMON AREAS
- TENANTS INCLUDE OMNI SERVICES, GOODWILL, JINDO MARTIAL ARTS, PEP BOYS, JUST PIZZA, FIT FUEL, TOP SHELF LAUNDROMAT, MIDNIGHT LIQUORS, US RENAL CARE, BLACKWINDS PET STORE, MAGGIE'S NAILS, CAROL ANN HAIR & 290 SLIDE SPORTS BAR
- LOCATED AT THE INTERSECTION OF COLVIN BOULEVARD AND EGGERT ROAD IMMEDIATELY OFF THE I-290 (EXIT 2)
- HIGHLY VISIBLE FROM I-290 (YOUNGMAN HIGHWAY)
- FOR FURTHER INFORMATION, CONTACT KEVIN ZUGGER