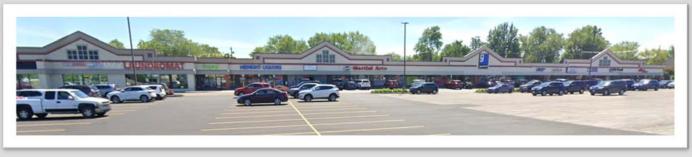

## COLVIN-EGGERT PLAZA

3155 ~ 3193 EGGERT ROAD TONAWANDA, NEW YORK

- CURRENTLY NO SPACE AVAILABLE FOR LEASE
- 41,800 SQUARE FOOT SHOPPING CENTER ON 6.5 ACRES
- SITE REDEVELOPMENT COMPLETE WHICH INCLUDED PARKING LOT, SITE LIGHTING AND COMMON AREAS
- TENANTS INCLUDE OMNI SERVICES, GOODWILL, JINDO MARTIAL ARTS, PEP BOYS, JUST PIZZA, FIT FUEL, TOP SHELF LAUNDROMAT, MIDNIGHT LIQUORS, US RENAL CARE, BLACKWINDS PET STORE, MAGGIE'S NAILS, CAROL ANN HAIR & 290 SLIDE SPORTS BAR
- LOCATED AT THE INTERSECTION OF COLVIN BOULEVARD AND EGGERT ROAD IMMEDIATELY OFF THE I-290 (EXIT 2)
- HIGHLY VISIBLE FROM I-290 (YOUNGMAN HIGHWAY)
- FOR FURTHER INFORMATION, CONTACT KEVIN ZUGGER