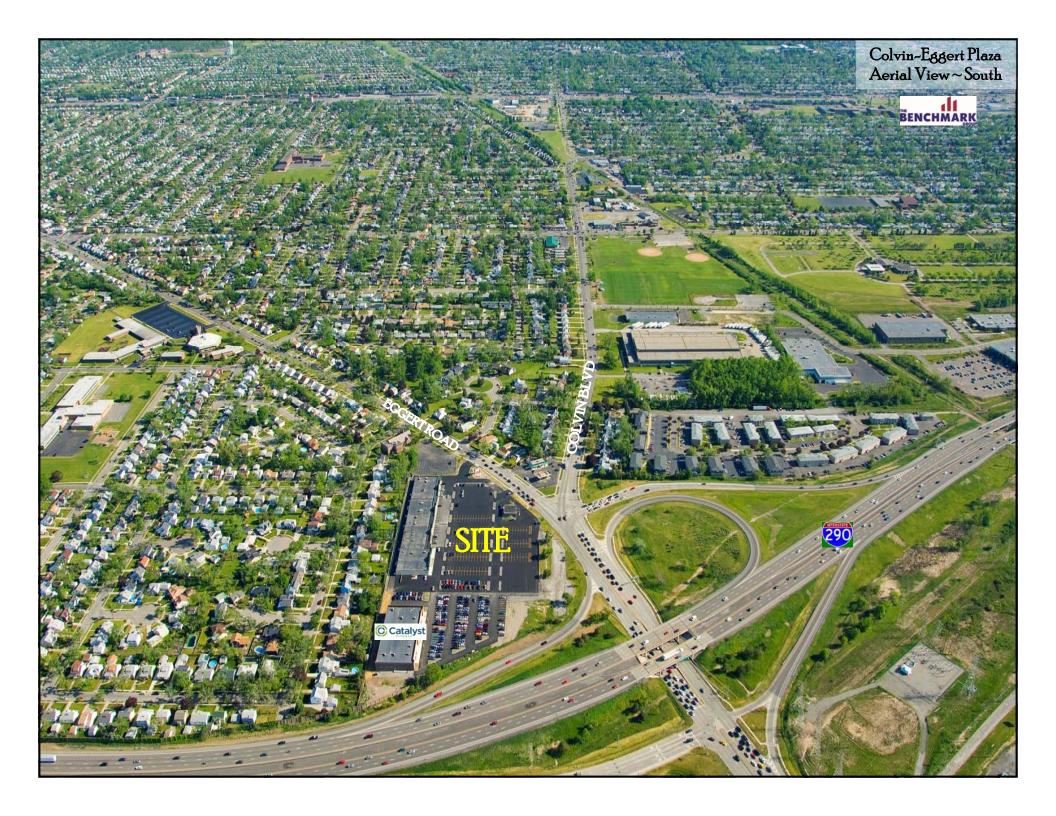

## COLVIN-EGGERT PLAZA

3155 ~ 3193 EGGERT ROAD TONAWANDA, NEW YORK

- CURRENTLY NO SPACE AVAILABLE FOR LEASE
- 41,800 SQUARE FOOT SHOPPING CENTER ON 6.5 ACRES
- SITE REDEVELOPMENT COMPLETE WHICH INCLUDED PARKING LOT, SITE LIGHTING AND COMMON AREAS
- TENANTS INCLUDE OMNI SERVICES, GOODWILL, JINDO MARTIAL ARTS, PEP BOYS, JUST PIZZA, FIT FUEL, TOP SHELF LAUNDROMAT, MIDNIGHT LIQUORS, US RENAL CARE, BLACKWINDS PET STORE, MAGGIE'S NAILS, CAROL ANN HAIR & 290 SLIDE SPORTS BAR
- LOCATED AT THE INTERSECTION OF COLVIN BOULEVARD AND EGGERT ROAD IMMEDIATELY OFF THE I-290 (EXIT 2)
- HIGHLY VISIBLE FROM I-290 (YOUNGMAN HIGHWAY)
- FOR FURTHER INFORMATION, CONTACT KEVIN ZUGGER