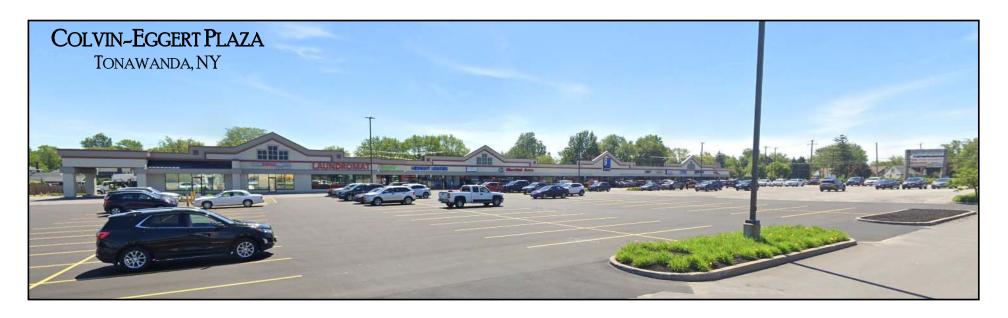

## COLVIN-EGGERT PLAZA

3155 ~ 3193 EGGERT ROAD TONAWANDA, NEW YORK

- CURRENTLY NO SPACE AVAILABLE FOR LEASE
- 41,800 SQUARE FOOT SHOPPING CENTER ON 6.5 ACRES
- SITE REDEVELOPMENT COMPLETE WHICH INCLUDED PARKING LOT, SITE LIGHTING AND COMMON AREAS
- TENANTS INCLUDE OMNI SERVICES, GOODWILL, JINDO MARTIAL ARTS, PEP BOYS, JUST PIZZA, FIT FUEL, TOP SHELF LAUNDROMAT, MIDNIGHT LIQUORS, US RENAL CARE, BLACKWINDS PET STORE, MAGGIE'S NAILS, CAROL ANN HAIR & 290 SLIDE SPORTS BAR
- LOCATED AT THE INTERSECTION OF COLVIN BOULEVARD AND EGGERT ROAD IMMEDIATELY OFF THE I-290 (EXIT 2)
- HIGHLY VISIBLE FROM I-290 (YOUNGMAN HIGHWAY)
- FOR FURTHER INFORMATION, CONTACT KEVIN ZUGGER