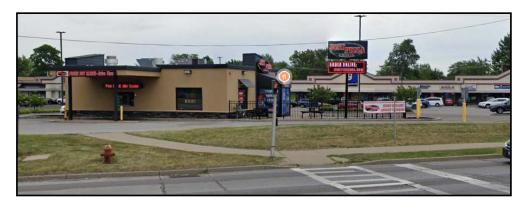

## COLVIN-EGGERT PLAZA

3155 ~ 3193 EGGERT ROAD TONAWANDA, NEW YORK

- CURRENTLY NO SPACE AVAILABLE FOR LEASE
- 41,800 SQUARE FOOT SHOPPING CENTER ON 6.5 ACRES
- SITE REDEVELOPMENT COMPLETE WHICH INCLUDED PARKING LOT, SITE LIGHTING AND COMMON AREAS
- TENANTS INCLUDE OMNI SERVICES, GOODWILL, JINDO MARTIAL ARTS, PEP BOYS, JUST PIZZA, FIT FUEL, TOP SHELF LAUNDROMAT, MIDNIGHT LIQUORS, US RENAL CARE, BLACKWINDS PET STORE, MAGGIE'S NAILS, CAROL ANN HAIR & 290 SLIDE SPORTS BAR
- LOCATED AT THE INTERSECTION OF COLVIN BOULEVARD AND EGGERT ROAD IMMEDIATELY OFF THE I-290 (EXIT 2)
- HIGHLY VISIBLE FROM I-290 (YOUNGMAN HIGHWAY)
- FOR FURTHER INFORMATION, CONTACT KEVIN ZUGGER