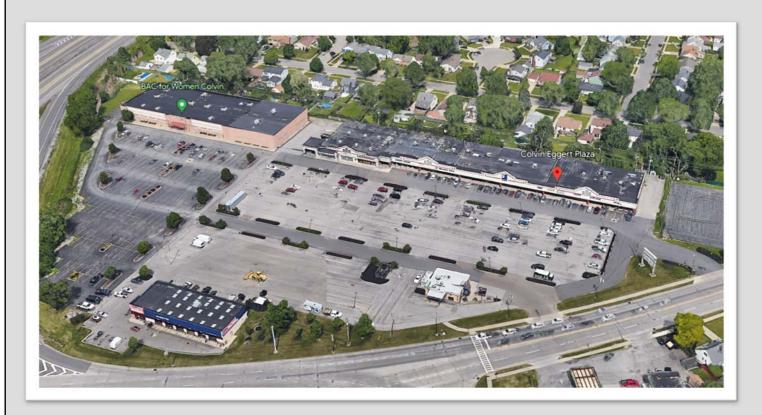

## **COLVIN-EGGERT PLAZA**

3153 - 3193 COLVIN BLVD | TONAWANDA, NEW YORK

## COLVIN-EGGERT PLAZA

3155 ~ 3193 EGGERT ROAD TONAWANDA, NEW YORK

- CURRENTLY NO SPACE AVAILABLE FOR LEASE
- 41,800 SQUARE FOOT SHOPPING CENTER ON 6.5 ACRES
- SITE REDEVELOPMENT COMPLETE WHICH INCLUDED PARKING LOT, SITE LIGHTING AND COMMON AREAS
- TENANTS INCLUDE OMNI SERVICES, GOODWILL, JINDO MARTIAL ARTS, PEP BOYS, JUST PIZZA, FIT FUEL, TOP SHELF LAUNDROMAT, MIDNIGHT LIQUORS, US RENAL CARE, BLACKWINDS PET STORE, MAGGIE'S NAILS, CAROL ANN HAIR & 290 SLIDE SPORTS BAR
- LOCATED AT THE INTERSECTION OF COLVIN BOULEVARD AND EGGERT ROAD IMMEDIATELY OFF THE I-290 (EXIT 2)
- HIGHLY VISIBLE FROM I-290 (YOUNGMAN HIGHWAY)
- FOR FURTHER INFORMATION, CONTACT KEVIN ZUGGER