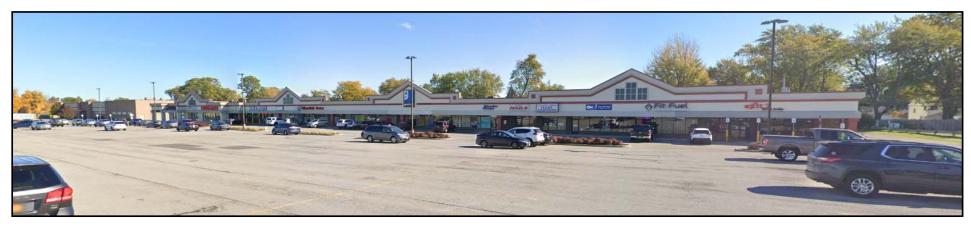

## COLVIN-EGGERT PLAZA

3155 ~ 3193 EGGERT ROAD TONAWANDA, NEW YORK

- CURRENTLY NO SPACE AVAILABLE FOR LEASE
- 41,800 SQUARE FOOT SHOPPING CENTER ON 6.5 ACRES
- SITE REDEVELOPMENT COMPLETE WHICH INCLUDED PARKING LOT, SITE LIGHTING AND COMMON AREAS
- TENANTS INCLUDE OMNI SERVICES, GOODWILL, JINDO MARTIAL ARTS, PEP BOYS, JUST PIZZA, FIT FUEL, TOP SHELF LAUNDROMAT, MIDNIGHT LIQUORS, US RENAL CARE, BLACKWINDS PET STORE, MAGGIE'S NAILS, CAROL ANN HAIR & 290 SLIDE SPORTS BAR
- LOCATED AT THE INTERSECTION OF COLVIN BOULEVARD AND EGGERT ROAD IMMEDIATELY OFF THE I-290 (EXIT 2)
- HIGHLY VISIBLE FROM I-290 (YOUNGMAN HIGHWAY)
- FOR FURTHER INFORMATION, CONTACT KEVIN ZUGGER