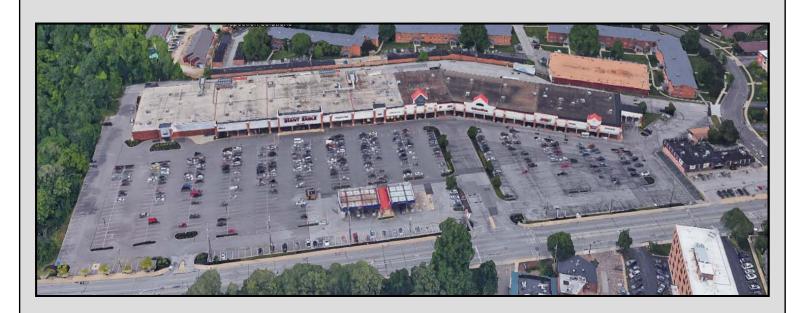

### RIVER PLAZA

21810-22160 CENTER RIDGE ROAD | ROCKY RIVER, OHIO

## CENTER RIDGE ROAD & RIVER OAKS DRIVE ROCKY RIVER, OHIO

- 4,350 SF OF IN-LINE SPACE AVAILABLE FOR IMMEDIATE LEASE
- TENANTS INCLUDE GIANT EAGLE SUPERMARKET, OFFICE MAX, CHASE BANK, FIREHOUSE SUBS, MATHNASIUM, HOTWORX, CHIROPRACTOR, HAIR AFFAIR, VIVID NAILS, RITA'S ITALIAN ICE / CUSTARD & WEIGHT WATCHERS
- PLAZA WAS COMPLETELY RENOVATED IN 2004
- LOCATED ALONG AN EXTREMELY ACTIVE RETAIL CORRIDOR
- APPROXIMATELY 10 MILES FROM DOWNTOWN CLEVELAND
- Very close proximity to I-90 (Traffic counts: 107,270 vehicles per day)
- COMPETITIVE LEASE RATES
- CENTER RIDGE ROAD TRAFFIC COUNTS: 35,120 VEHICLES PER DAY
- CONTACT KEVIN ZUGGER FOR FURTHER INFORMATION