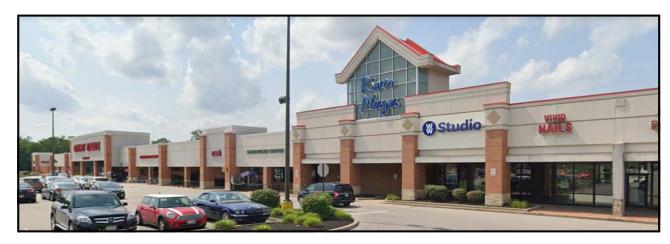

## CENTER RIDGE ROAD & RIVER OAKS DRIVE ROCKY RIVER, OHIO

- 4,350 SF OF IN-LINE SPACE AVAILABLE FOR IMMEDIATE LEASE
- TENANTS INCLUDE GIANT EAGLE SUPERMARKET, OFFICE MAX, CHASE BANK, FIREHOUSE SUBS, MATHNASIUM, HOTWORX, CHIROPRACTOR, HAIR AFFAIR, VIVID NAILS, RITA'S ITALIAN ICE / CUSTARD & WEIGHT WATCHERS
- PLAZA WAS COMPLETELY RENOVATED IN 2004
- LOCATED ALONG AN EXTREMELY ACTIVE RETAIL CORRIDOR
- APPROXIMATELY 10 MILES FROM DOWNTOWN CLEVELAND
- Very close proximity to I-90 (Traffic counts: 107,270 vehicles per day)
- COMPETITIVE LEASE RATES
- CENTER RIDGE ROAD TRAFFIC COUNTS: 35,120 VEHICLES PER DAY
- CONTACT KEVIN ZUGGER FOR FURTHER INFORMATION