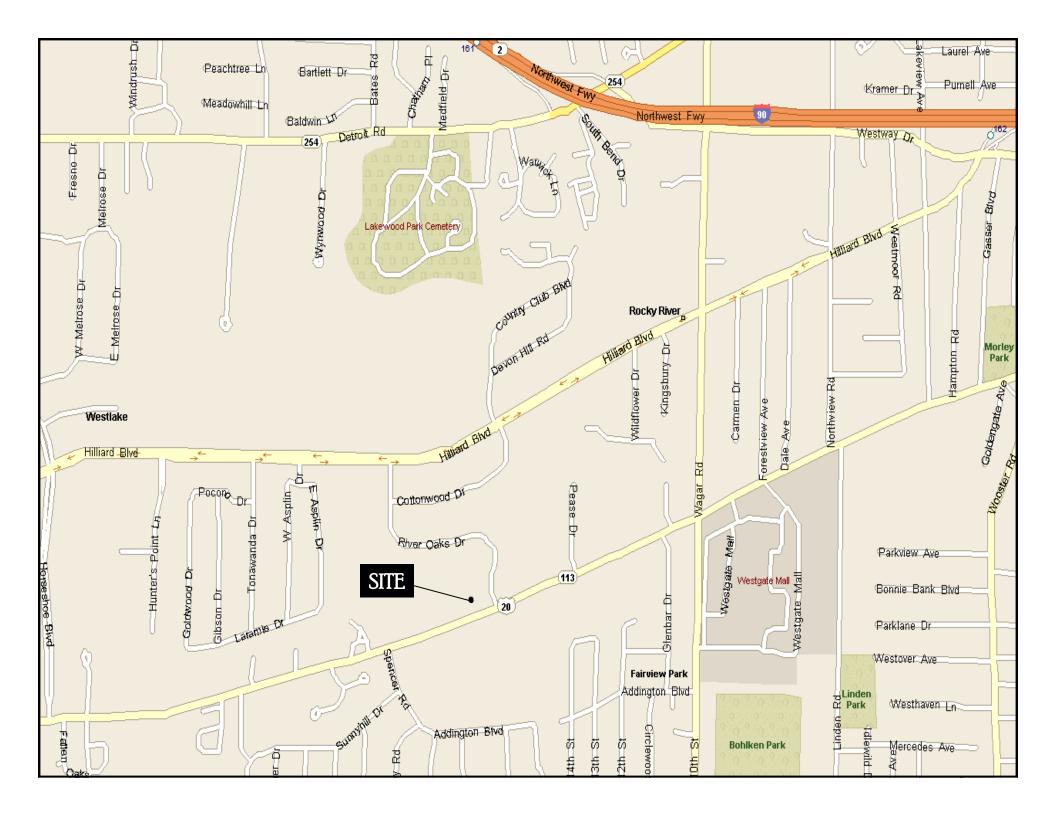

### RIVER PLAZA

21810-22160 CENTER RIDGE ROAD | ROCKY RIVER, OHIO

## CENTER RIDGE ROAD & RIVER OAKS DRIVE ROCKY RIVER, OHIO

- 4,350 SF OF IN-LINE SPACE AVAILABLE FOR IMMEDIATE LEASE
- TENANTS INCLUDE GIANT EAGLE SUPERMARKET, OFFICE MAX, CHASE BANK, FIREHOUSE SUBS, MATHNASIUM, HOTWORX, CHIROPRACTOR, HAIR AFFAIR, VIVID NAILS, RITA'S ITALIAN ICE / CUSTARD & WEIGHT WATCHERS
- PLAZA WAS COMPLETELY RENOVATED IN 2004
- LOCATED ALONG AN EXTREMELY ACTIVE RETAIL CORRIDOR
- APPROXIMATELY 10 MILES FROM DOWNTOWN CLEVELAND
- Very close proximity to I-90 (Traffic counts: 107,270 vehicles per day)
- COMPETITIVE LEASE RATES
- CENTER RIDGE ROAD TRAFFIC COUNTS: 35,120 VEHICLES PER DAY
- CONTACT KEVIN ZUGGER FOR FURTHER INFORMATION