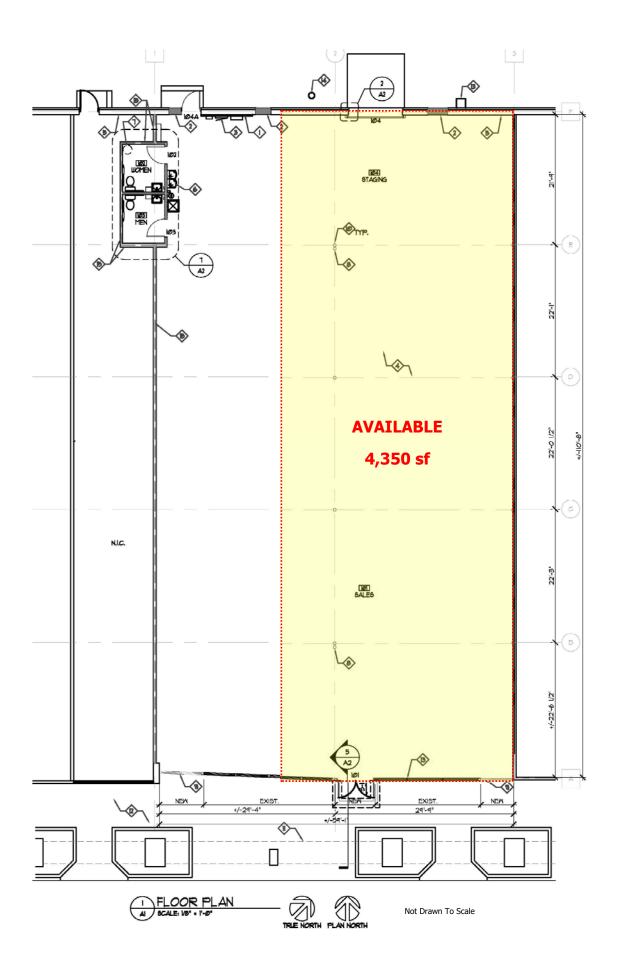

## CENTER RIDGE ROAD & RIVER OAKS DRIVE ROCKY RIVER, OHIO

- 4,350 SF OF IN-LINE SPACE AVAILABLE FOR IMMEDIATE LEASE
- TENANTS INCLUDE GIANT EAGLE SUPERMARKET, OFFICE MAX, CHASE BANK, FIREHOUSE SUBS, MATHNASIUM, HOTWORX, CHIROPRACTOR, HAIR AFFAIR, VIVID NAILS, RITA'S ITALIAN ICE / CUSTARD & WEIGHT WATCHERS
- PLAZA WAS COMPLETELY RENOVATED IN 2004
- LOCATED ALONG AN EXTREMELY ACTIVE RETAIL CORRIDOR
- APPROXIMATELY 10 MILES FROM DOWNTOWN CLEVELAND
- Very close proximity to I-90 (Traffic counts: 107,270 vehicles per day)
- COMPETITIVE LEASE RATES
- CENTER RIDGE ROAD TRAFFIC COUNTS: 35,120 VEHICLES PER DAY
- CONTACT KEVIN ZUGGER FOR FURTHER INFORMATION