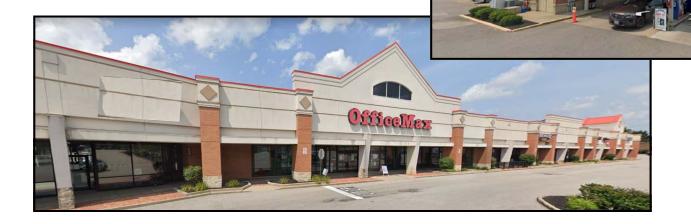

### RIVER PLAZA

21810-22160 CENTER RIDGE ROAD | ROCKY RIVER, OHIO

## CENTER RIDGE ROAD & RIVER OAKS DRIVE ROCKY RIVER, OHIO

- 4,350 SF OF IN-LINE SPACE AVAILABLE FOR IMMEDIATE LEASE
- TENANTS INCLUDE GIANT EAGLE SUPERMARKET, OFFICE MAX, CHASE BANK, FIREHOUSE SUBS, MATHNASIUM, HOTWORX, CHIROPRACTOR, HAIR AFFAIR, VIVID NAILS, RITA'S ITALIAN ICE / CUSTARD & WEIGHT WATCHERS
- PLAZA WAS COMPLETELY RENOVATED IN 2004
- LOCATED ALONG AN EXTREMELY ACTIVE RETAIL CORRIDOR
- APPROXIMATELY 10 MILES FROM DOWNTOWN CLEVELAND
- Very close proximity to I-90 (Traffic counts: 107,270 vehicles per day)
- COMPETITIVE LEASE RATES
- CENTER RIDGE ROAD TRAFFIC COUNTS: 35,120 VEHICLES PER DAY
- CONTACT KEVIN ZUGGER FOR FURTHER INFORMATION