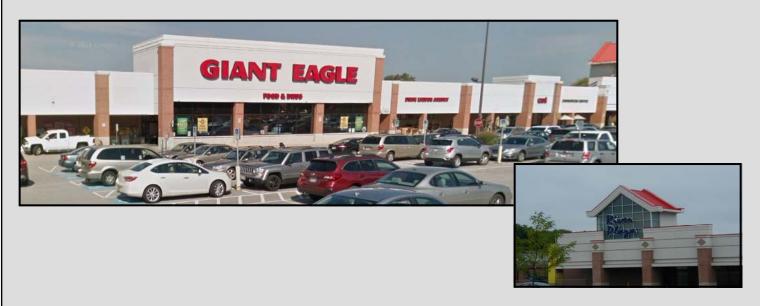

## CENTER RIDGE ROAD & RIVER OAKS DRIVE ROCKY RIVER, OHIO

- 4,350 SF OF IN-LINE SPACE AVAILABLE FOR IMMEDIATE LEASE
- TENANTS INCLUDE GIANT EAGLE SUPERMARKET, OFFICE MAX, CHASE BANK, FIREHOUSE SUBS, MATHNASIUM, HOTWORX, CHIROPRACTOR, HAIR AFFAIR, VIVID NAILS, RITA'S ITALIAN ICE / CUSTARD & WEIGHT WATCHERS
- PLAZA WAS COMPLETELY RENOVATED IN 2004
- LOCATED ALONG AN EXTREMELY ACTIVE RETAIL CORRIDOR
- APPROXIMATELY 10 MILES FROM DOWNTOWN CLEVELAND
- Very close proximity to I-90 (Traffic counts: 107,270 vehicles per day)
- COMPETITIVE LEASE RATES
- CENTER RIDGE ROAD TRAFFIC COUNTS: 35,120 VEHICLES PER DAY
- CONTACT KEVIN ZUGGER FOR FURTHER INFORMATION