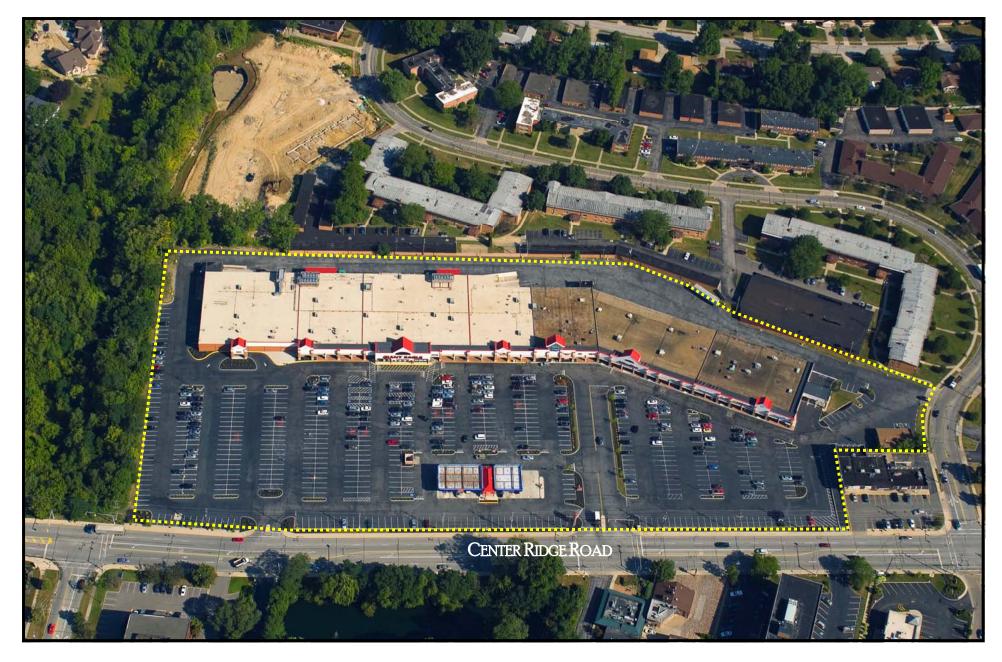

### RIVER PLAZA

21810-22160 CENTER RIDGE ROAD | ROCKY RIVER, OHIO

## CENTER RIDGE ROAD & RIVER OAKS DRIVE ROCKY RIVER, OHIO

- 4,350 SF OF IN-LINE SPACE AVAILABLE FOR IMMEDIATE LEASE
- TENANTS INCLUDE GIANT EAGLE SUPERMARKET, OFFICE MAX, CHASE BANK, FIREHOUSE SUBS, MATHNASIUM, HOTWORX, CHIROPRACTOR, HAIR AFFAIR, VIVID NAILS, RITA'S ITALIAN ICE / CUSTARD & WEIGHT WATCHERS
- PLAZA WAS COMPLETELY RENOVATED IN 2004
- LOCATED ALONG AN EXTREMELY ACTIVE RETAIL CORRIDOR
- APPROXIMATELY 10 MILES FROM DOWNTOWN CLEVELAND
- Very close proximity to I-90 (Traffic counts: 107,270 vehicles per day)
- COMPETITIVE LEASE RATES
- CENTER RIDGE ROAD TRAFFIC COUNTS: 35,120 VEHICLES PER DAY
- CONTACT KEVIN ZUGGER FOR FURTHER INFORMATION