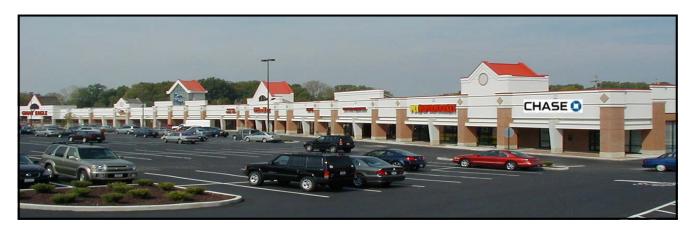

### RIVER PLAZA

21810-22160 CENTER RIDGE ROAD | ROCKY RIVER, OHIO

## CENTER RIDGE ROAD & RIVER OAKS DRIVE ROCKY RIVER, OHIO

- 4,350 SF OF IN-LINE SPACE AVAILABLE FOR IMMEDIATE LEASE
- TENANTS INCLUDE GIANT EAGLE SUPERMARKET, OFFICE MAX, CHASE BANK, FIREHOUSE SUBS, MATHNASIUM, HOTWORX, CHIROPRACTOR, HAIR AFFAIR, VIVID NAILS, RITA'S ITALIAN ICE / CUSTARD & WEIGHT WATCHERS
- PLAZA WAS COMPLETELY RENOVATED IN 2004
- LOCATED ALONG AN EXTREMELY ACTIVE RETAIL CORRIDOR
- APPROXIMATELY 10 MILES FROM DOWNTOWN CLEVELAND
- Very close proximity to I-90 (Traffic counts: 107,270 vehicles per day)
- COMPETITIVE LEASE RATES
- CENTER RIDGE ROAD TRAFFIC COUNTS: 35,120 VEHICLES PER DAY
- CONTACT KEVIN ZUGGER FOR FURTHER INFORMATION