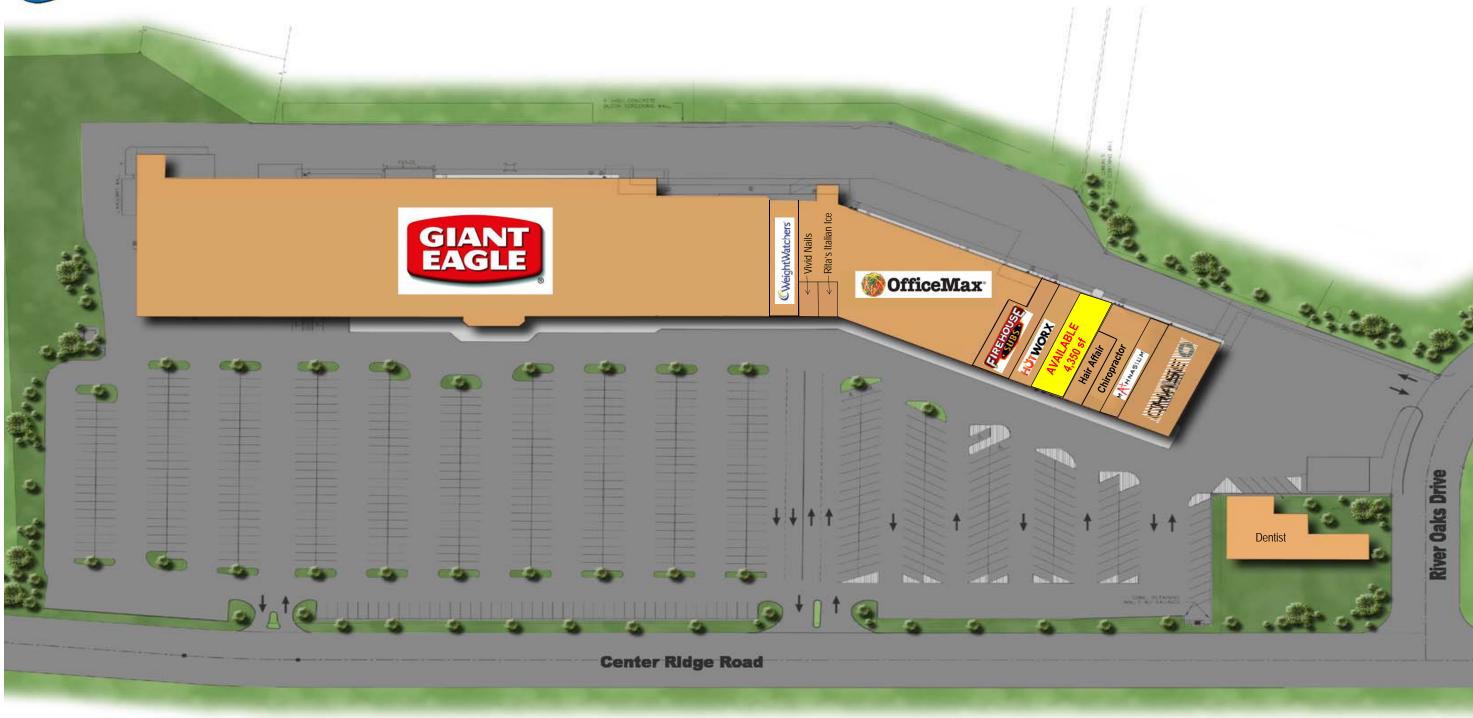

### RIVER PLAZA

21810-22160 CENTER RIDGE ROAD | ROCKY RIVER, OHIO

## CENTER RIDGE ROAD & RIVER OAKS DRIVE ROCKY RIVER, OHIO

- 4,350 SF OF IN-LINE SPACE AVAILABLE FOR IMMEDIATE LEASE
- TENANTS INCLUDE GIANT EAGLE SUPERMARKET, OFFICE MAX, CHASE BANK, FIREHOUSE SUBS, MATHNASIUM, HOTWORX, CHIROPRACTOR, HAIR AFFAIR, VIVID NAILS, RITA'S ITALIAN ICE / CUSTARD & WEIGHT WATCHERS
- PLAZA WAS COMPLETELY RENOVATED IN 2004
- LOCATED ALONG AN EXTREMELY ACTIVE RETAIL CORRIDOR
- APPROXIMATELY 10 MILES FROM DOWNTOWN CLEVELAND
- Very close proximity to I-90 (Traffic counts: 107,270 vehicles per day)
- COMPETITIVE LEASE RATES
- CENTER RIDGE ROAD TRAFFIC COUNTS: 35,120 VEHICLES PER DAY
- CONTACT KEVIN ZUGGER FOR FURTHER INFORMATION