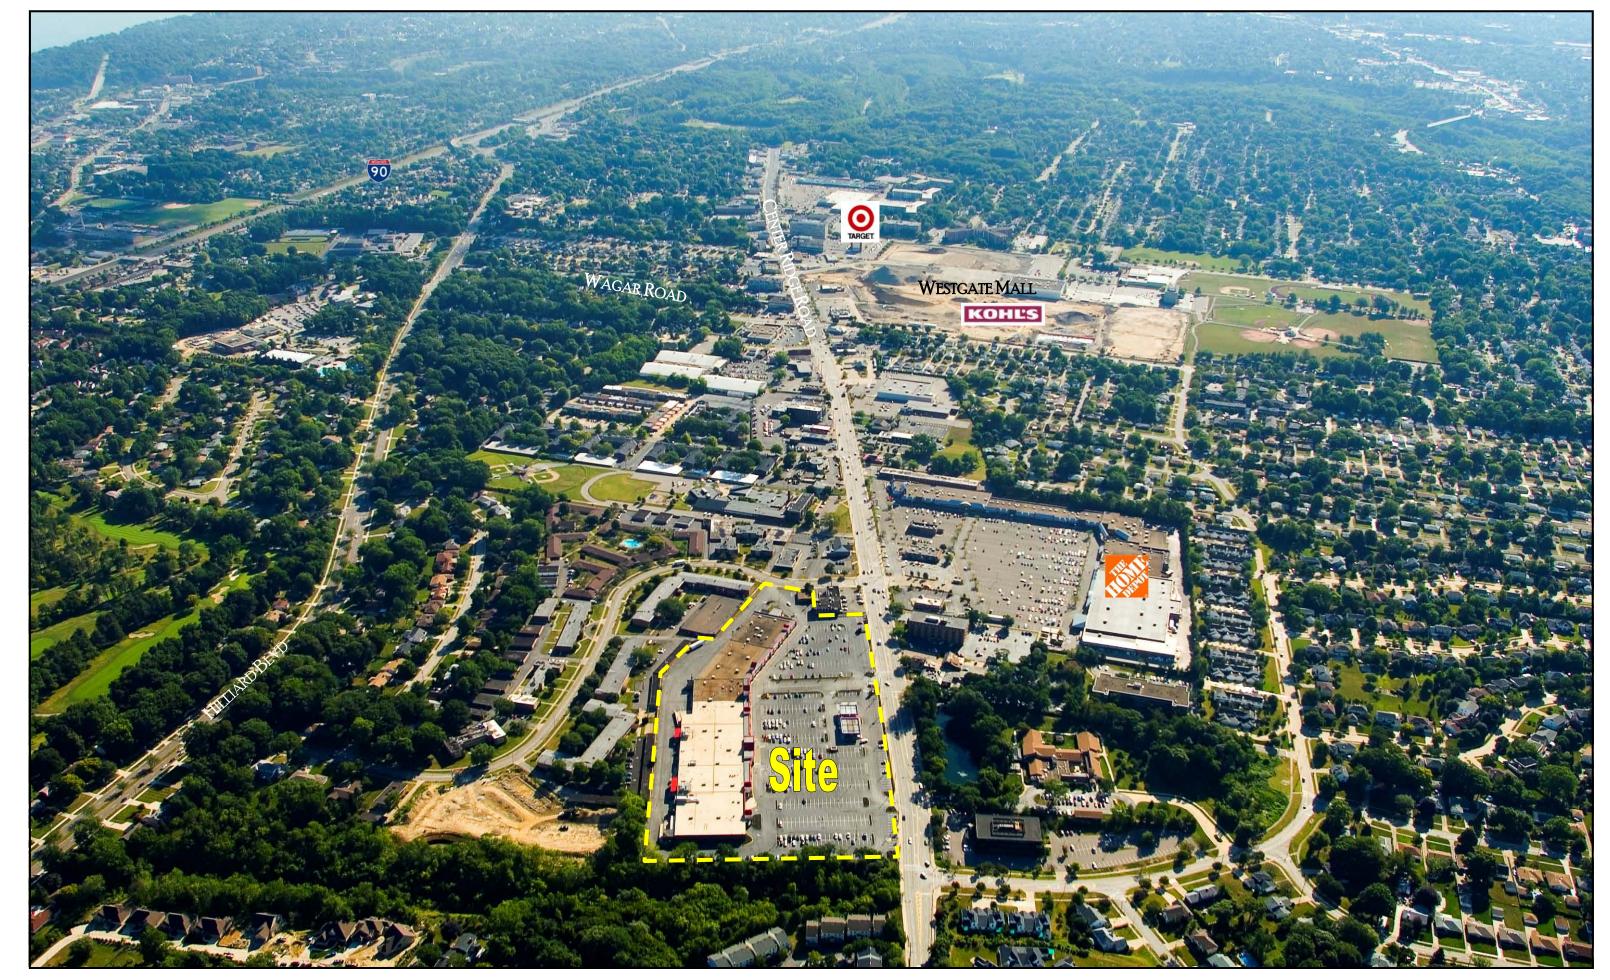

### RIVER PLAZA

21810-22160 CENTER RIDGE ROAD | ROCKY RIVER, OHIO

## CENTER RIDGE ROAD & RIVER OAKS DRIVE ROCKY RIVER, OHIO

- 4,350 SF OF IN-LINE SPACE AVAILABLE FOR IMMEDIATE LEASE
- TENANTS INCLUDE GIANT EAGLE SUPERMARKET, OFFICE MAX, CHASE BANK, FIREHOUSE SUBS, MATHNASIUM, HOTWORX, CHIROPRACTOR, HAIR AFFAIR, VIVID NAILS, RITA'S ITALIAN ICE / CUSTARD & WEIGHT WATCHERS
- PLAZA WAS COMPLETELY RENOVATED IN 2004
- LOCATED ALONG AN EXTREMELY ACTIVE RETAIL CORRIDOR
- APPROXIMATELY 10 MILES FROM DOWNTOWN CLEVELAND
- Very close proximity to I-90 (Traffic counts: 107,270 vehicles per day)
- COMPETITIVE LEASE RATES
- CENTER RIDGE ROAD TRAFFIC COUNTS: 35,120 VEHICLES PER DAY
- CONTACT KEVIN ZUGGER FOR FURTHER INFORMATION