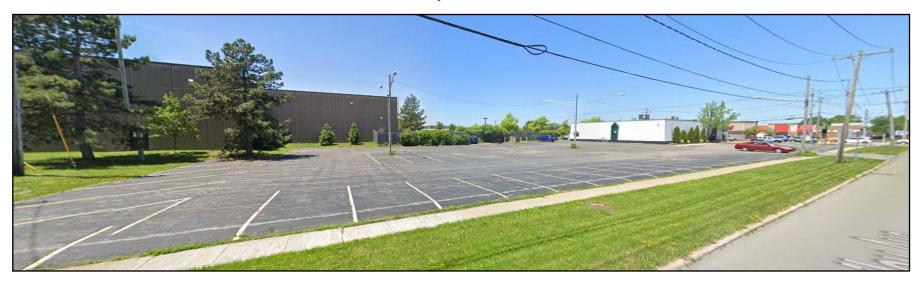

### 3999 MAPLE ROAD Amherst, New York

- FORMER 6,100 SQUARE FOOT SCOTCH N SIRLOIN RESTAURANT AVAILABLE FOR IMMEDIATE LEASE, GROUND LEASE OR BUILD-TO-SUIT
- +/- 1 ACRE PARCEL LOCATED ON A BUSY INTERSECTION OF MAPLE ROAD AND N. BAILEY AVE
- SITUATED IN THE HUB OF AMHERST'S COMMERCIAL DISTRICT, CLOSE TO REGIONAL ATTRACTIONS SUCH AS THE BOULEVARD MALL, BOULEVARD CONSUMER SQUARE, MAPLE RIDGE SHOPPING CENTER, SHERIDAN CENTRE AND THE FUTURE STATION TWELVE.
- WITHIN ONE MILE FROM I-290, MILLERSPORT HWY AND NIAGARA FALLS BLVD
- DOORSTEP FROM ONE OF THE LARGEST PUBLIC RESEARCH INSTITUTIONS IN THE COUNTRY, STATE UNIVERSITY OF NEW YORK AT BUFFALO
- 90 PARKING SPACES
- AVAILABLE PYLON SIGN (ON N. BAILEY AVE)
- CONTACT KEVIN ZUGGER FOR FURTHER INFORMATION