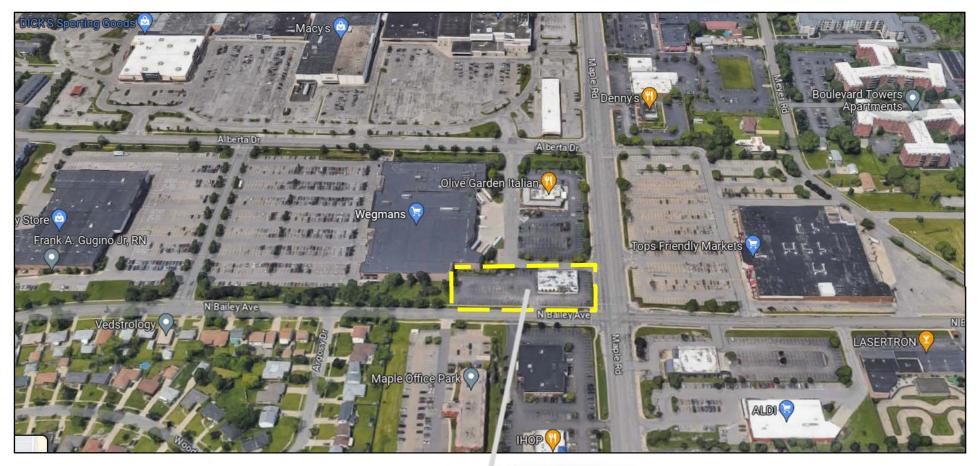

# FORMER SCOTCH N SIRLOIN

CORNER OF MAPLE RD & N. BAILEY AVE | AMHERST, NEW YORK

### 3999 MAPLE ROAD Amherst, New York

- FORMER 6,100 SQUARE FOOT SCOTCH N SIRLOIN RESTAURANT AVAILABLE FOR IMMEDIATE LEASE, GROUND LEASE OR BUILD-TO-SUIT
- +/- 1 ACRE PARCEL LOCATED ON A BUSY INTERSECTION OF MAPLE ROAD AND N. BAILEY AVE
- SITUATED IN THE HUB OF AMHERST'S COMMERCIAL DISTRICT, CLOSE TO REGIONAL ATTRACTIONS SUCH AS THE BOULEVARD MALL, BOULEVARD CONSUMER SQUARE, MAPLE RIDGE SHOPPING CENTER, SHERIDAN CENTRE AND THE FUTURE STATION TWELVE.
- WITHIN ONE MILE FROM I-290, MILLERSPORT HWY AND NIAGARA FALLS BLVD
- DOORSTEP FROM ONE OF THE LARGEST PUBLIC RESEARCH INSTITUTIONS IN THE COUNTRY, STATE UNIVERSITY OF NEW YORK AT BUFFALO
- 90 PARKING SPACES
- AVAILABLE PYLON SIGN (ON N. BAILEY AVE)
- CONTACT KEVIN ZUGGER FOR FURTHER INFORMATION