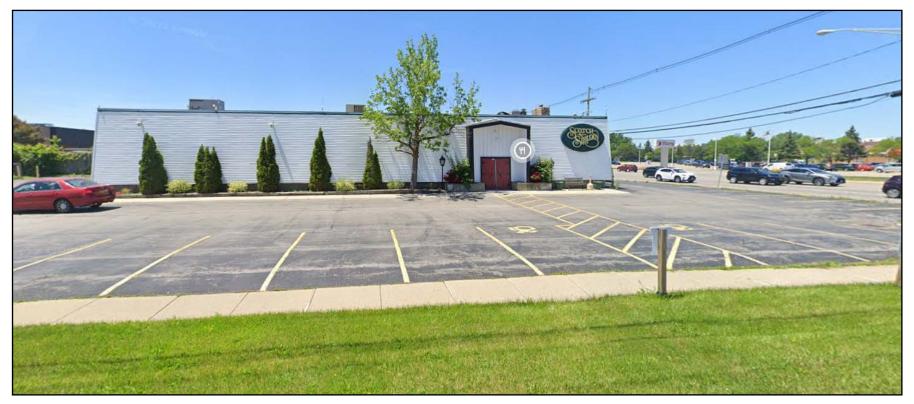

# FORMER SCOTCH N SIRLOIN

CORNER OF MAPLE RD & N. BAILEY AVE | AMHERST, NEW YORK

### 3999 MAPLE ROAD Amherst, New York

- FORMER 6,100 SQUARE FOOT SCOTCH N SIRLOIN RESTAURANT AVAILABLE FOR IMMEDIATE LEASE, GROUND LEASE OR BUILD-TO-SUIT
- +/- 1 ACRE PARCEL LOCATED ON A BUSY INTERSECTION OF MAPLE ROAD AND N. BAILEY AVE
- SITUATED IN THE HUB OF AMHERST'S COMMERCIAL DISTRICT, CLOSE TO REGIONAL ATTRACTIONS SUCH AS THE BOULEVARD MALL, BOULEVARD CONSUMER SQUARE, MAPLE RIDGE SHOPPING CENTER, SHERIDAN CENTRE AND THE FUTURE STATION TWELVE.
- WITHIN ONE MILE FROM I-290, MILLERSPORT HWY AND NIAGARA FALLS BLVD
- DOORSTEP FROM ONE OF THE LARGEST PUBLIC RESEARCH INSTITUTIONS IN THE COUNTRY, STATE UNIVERSITY OF NEW YORK AT BUFFALO
- 90 PARKING SPACES
- AVAILABLE PYLON SIGN (ON N. BAILEY AVE)
- CONTACT KEVIN ZUGGER FOR FURTHER INFORMATION