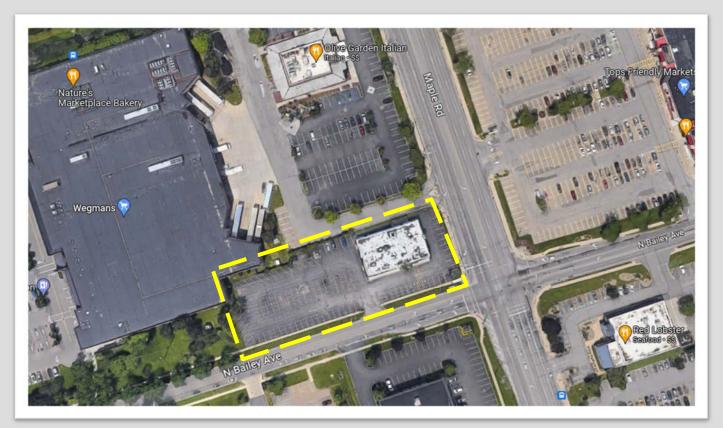

### 3999 MAPLE ROAD Amherst, New York

- FORMER 6,100 SQUARE FOOT SCOTCH N SIRLOIN RESTAURANT AVAILABLE FOR IMMEDIATE LEASE, GROUND LEASE OR BUILD-TO-SUIT
- +/- 1 ACRE PARCEL LOCATED ON A BUSY INTERSECTION OF MAPLE ROAD AND N. BAILEY AVE
- SITUATED IN THE HUB OF AMHERST'S COMMERCIAL DISTRICT, CLOSE TO REGIONAL ATTRACTIONS SUCH AS THE BOULEVARD MALL, BOULEVARD CONSUMER SQUARE, MAPLE RIDGE SHOPPING CENTER, SHERIDAN CENTRE AND THE FUTURE STATION TWELVE.
- WITHIN ONE MILE FROM I-290, MILLERSPORT HWY AND NIAGARA FALLS BLVD
- DOORSTEP FROM ONE OF THE LARGEST PUBLIC RESEARCH INSTITUTIONS IN THE COUNTRY, STATE UNIVERSITY OF NEW YORK AT BUFFALO
- 90 PARKING SPACES
- AVAILABLE PYLON SIGN (ON N. BAILEY AVE)
- CONTACT KEVIN ZUGGER FOR FURTHER INFORMATION