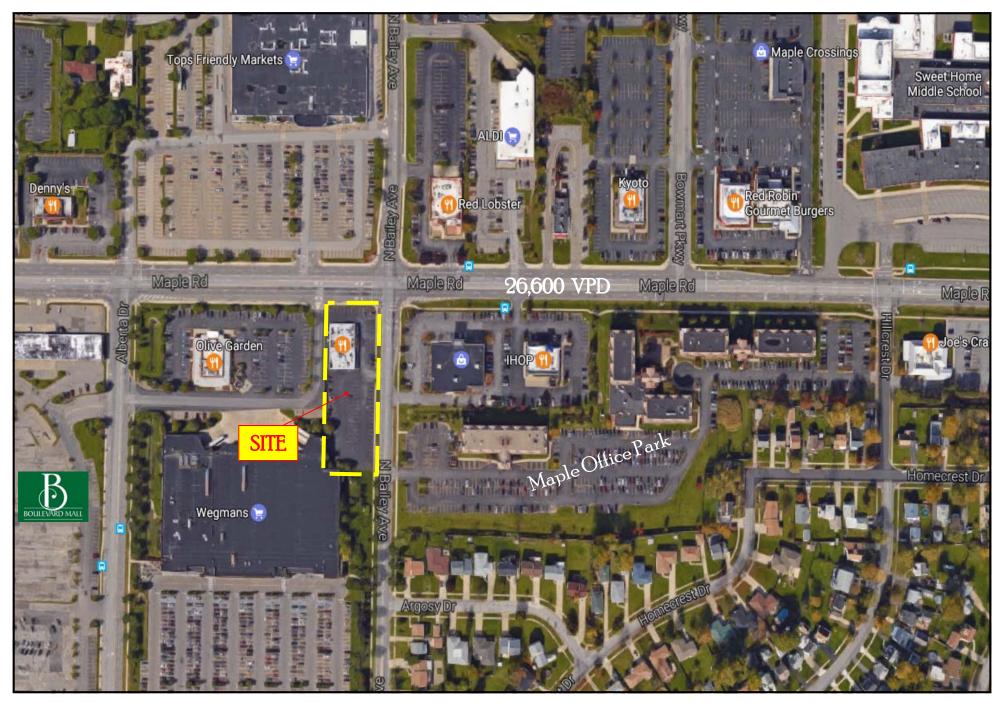

# FORMER SCOTCH N SIRLOIN

CORNER OF MAPLE RD & N. BAILEY AVE | AMHERST, NEW YORK

### 3999 MAPLE ROAD Amherst, New York

- FORMER 6,100 SQUARE FOOT SCOTCH N SIRLOIN RESTAURANT AVAILABLE FOR IMMEDIATE LEASE, GROUND LEASE OR BUILD-TO-SUIT
- +/- 1 ACRE PARCEL LOCATED ON A BUSY INTERSECTION OF MAPLE ROAD AND N. BAILEY AVE
- SITUATED IN THE HUB OF AMHERST'S COMMERCIAL DISTRICT, CLOSE TO REGIONAL ATTRACTIONS SUCH AS THE BOULEVARD MALL, BOULEVARD CONSUMER SQUARE, MAPLE RIDGE SHOPPING CENTER, SHERIDAN CENTRE AND THE FUTURE STATION TWELVE.
- WITHIN ONE MILE FROM I-290, MILLERSPORT HWY AND NIAGARA FALLS BLVD
- DOORSTEP FROM ONE OF THE LARGEST PUBLIC RESEARCH INSTITUTIONS IN THE COUNTRY, STATE UNIVERSITY OF NEW YORK AT BUFFALO
- 90 PARKING SPACES
- AVAILABLE PYLON SIGN (ON N. BAILEY AVE)
- CONTACT KEVIN ZUGGER FOR FURTHER INFORMATION