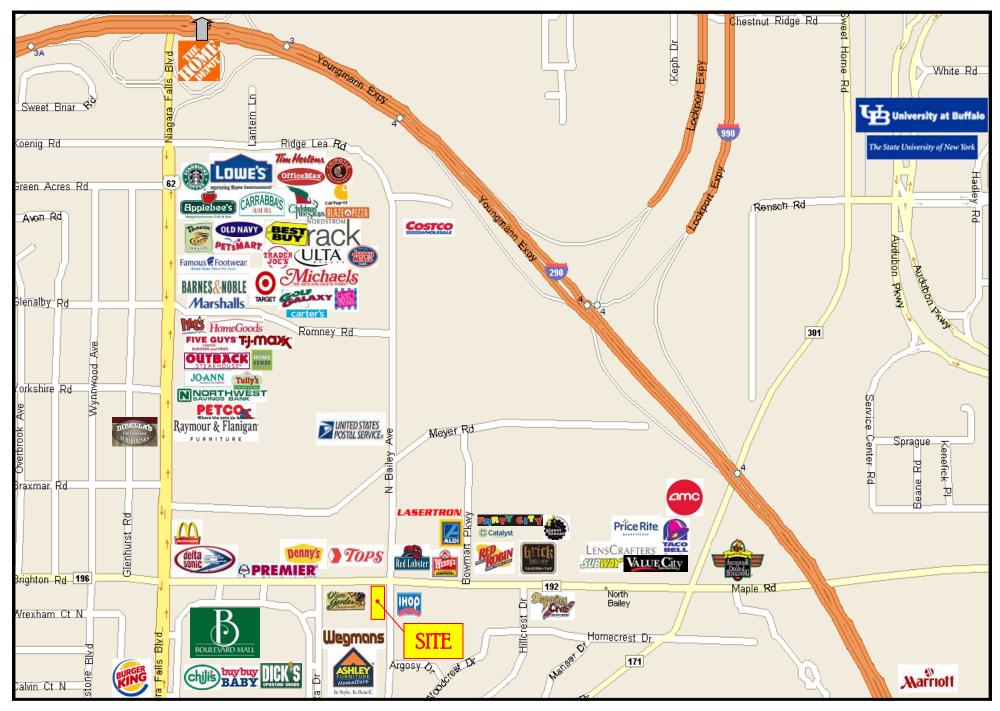

### 3999 MAPLE ROAD Amherst, New York

- FORMER 6,100 SQUARE FOOT SCOTCH N SIRLOIN RESTAURANT AVAILABLE FOR IMMEDIATE LEASE, GROUND LEASE OR BUILD-TO-SUIT
- +/- 1 ACRE PARCEL LOCATED ON A BUSY INTERSECTION OF MAPLE ROAD AND N. BAILEY AVE
- SITUATED IN THE HUB OF AMHERST'S COMMERCIAL DISTRICT, CLOSE TO REGIONAL ATTRACTIONS SUCH AS THE BOULEVARD MALL, BOULEVARD CONSUMER SQUARE, MAPLE RIDGE SHOPPING CENTER, SHERIDAN CENTRE AND THE FUTURE STATION TWELVE.
- WITHIN ONE MILE FROM I-290, MILLERSPORT HWY AND NIAGARA FALLS BLVD
- DOORSTEP FROM ONE OF THE LARGEST PUBLIC RESEARCH INSTITUTIONS IN THE COUNTRY, STATE UNIVERSITY OF NEW YORK AT BUFFALO
- 90 PARKING SPACES
- AVAILABLE PYLON SIGN (ON N. BAILEY AVE)
- CONTACT KEVIN ZUGGER FOR FURTHER INFORMATION