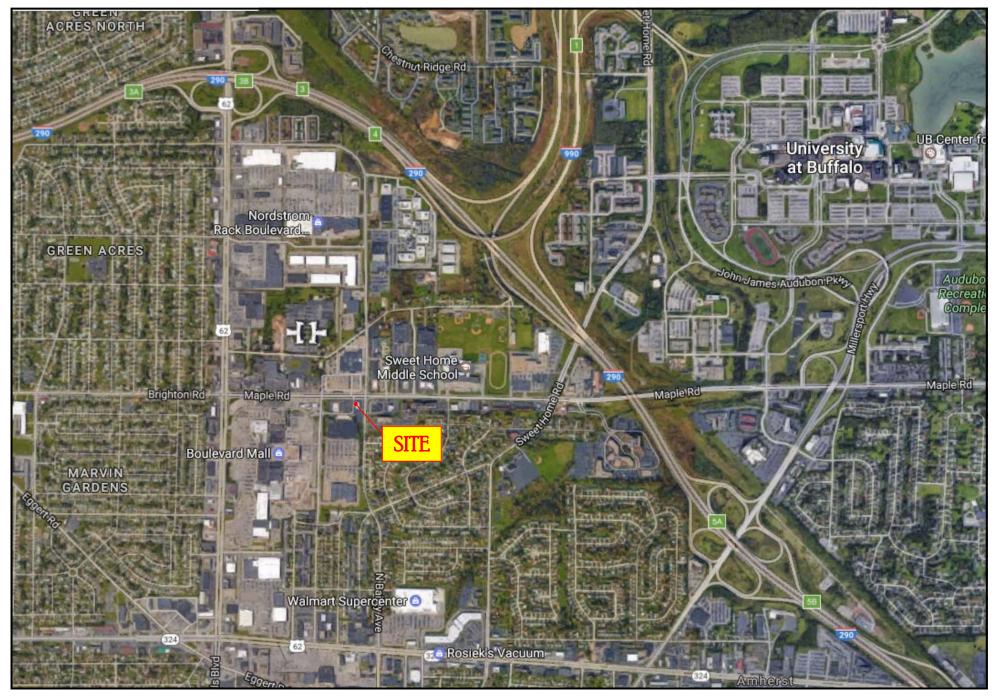

# FORMER SCOTCH N SIRLOIN

CORNER OF MAPLE RD & N. BAILEY AVE | AMHERST, NEW YORK

### 3999 MAPLE ROAD Amherst, New York

- FORMER 6,100 SQUARE FOOT SCOTCH N SIRLOIN RESTAURANT AVAILABLE FOR IMMEDIATE LEASE, GROUND LEASE OR BUILD-TO-SUIT
- +/- 1 ACRE PARCEL LOCATED ON A BUSY INTERSECTION OF MAPLE ROAD AND N. BAILEY AVE
- SITUATED IN THE HUB OF AMHERST'S COMMERCIAL DISTRICT, CLOSE TO REGIONAL ATTRACTIONS SUCH AS THE BOULEVARD MALL, BOULEVARD CONSUMER SQUARE, MAPLE RIDGE SHOPPING CENTER, SHERIDAN CENTRE AND THE FUTURE STATION TWELVE.
- WITHIN ONE MILE FROM I-290, MILLERSPORT HWY AND NIAGARA FALLS BLVD
- DOORSTEP FROM ONE OF THE LARGEST PUBLIC RESEARCH INSTITUTIONS IN THE COUNTRY, STATE UNIVERSITY OF NEW YORK AT BUFFALO
- 90 PARKING SPACES
- AVAILABLE PYLON SIGN (ON N. BAILEY AVE)
- CONTACT KEVIN ZUGGER FOR FURTHER INFORMATION