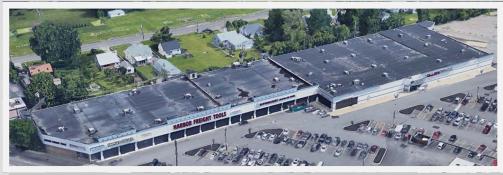

# MIL-PINE PLAZA

8400-8440 Niagara Falls Blvd | Niagara Falls, New York

### RETAIL SPACE AVAILABLE







4053 Maple Road Amherst, NY 14226 Phone (716) 833-4986 Ext 382 www.benchmarkgrp.com Kevin Zugger kzugger@benchmarkgrp.com

# MIL-PINE PLAZA

### 8400-8440 NIAGARA FALLS BOULEVARD NIAGARA FALLS, NEW YORK

- SPACE AVAILABLE: 4,358 & 8,000 SQUARE FEET
- SITUATED IN A HEAVY RETAIL CORRIDOR AT THE INTERSECTION OF NIAGARA FALLS BLVD AND MILITARY ROAD
- TENANTS INCLUDE OLLIE'S BARGAIN OUTLET, HARBOR FREIGHT, POPEYE'S CHICKEN, SUPERMARKET LIQUORS & WINES, TIM HORTONS, MIRACLE EAR & BEST NAILS
- TRAFFIC COUNTS: OVER 41,000 VEHICLES PASS THE SITE DAILY
- AREA RETAIL INCLUDES SUPER WAL-MART, TARGET, WEGMANS, TOPS, SAM'S CLUB, TJ MAXX, FASHION OUTLETS OF NIAGARA FALLS USA AND SEVERAL NATIONAL RESTAURANTS
- CONTACT KEVIN ZUGGER FOR FURTHER INFORMATION

| <u>Demographics</u> |               |