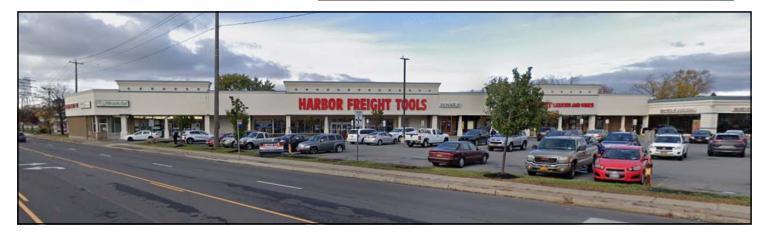

### 8400-8440 NIAGARA FALLS BOULEVARD NIAGARA FALLS, NEW YORK

- SPACE AVAILABLE: 4,358 & 8,000 SQUARE FEET
- SITUATED IN A HEAVY RETAIL CORRIDOR AT THE INTERSECTION OF NIAGARA FALLS BLVD AND MILITARY ROAD
- TENANTS INCLUDE OLLIE'S BARGAIN OUTLET, HARBOR FREIGHT, POPEYE'S CHICKEN, SUPERMARKET LIQUORS & WINES, TIM HORTONS, MIRACLE EAR & BEST NAILS
- TRAFFIC COUNTS: OVER 41,000 VEHICLES PASS THE SITE DAILY
- AREA RETAIL INCLUDES SUPER WAL-MART, TARGET, WEGMANS, TOPS, SAM'S CLUB, TJ MAXX, FASHION OUTLETS OF NIAGARA FALLS USA AND SEVERAL NATIONAL RESTAURANTS
- CONTACT KEVIN ZUGGER FOR FURTHER INFORMATION