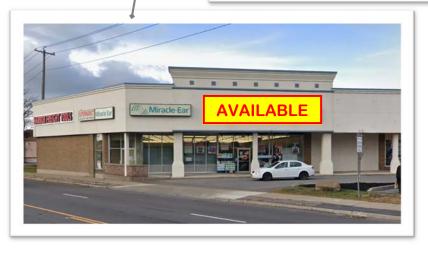

### 8400-8440 NIAGARA FALLS BOULEVARD NIAGARA FALLS, NEW YORK

- SPACE AVAILABLE: 4,358 & 8,000 SQUARE FEET
- SITUATED IN A HEAVY RETAIL CORRIDOR AT THE INTERSECTION OF NIAGARA FALLS BLVD AND MILITARY ROAD
- TENANTS INCLUDE OLLIE'S BARGAIN OUTLET, HARBOR FREIGHT, POPEYE'S CHICKEN, SUPERMARKET LIQUORS & WINES, TIM HORTONS, MIRACLE EAR & BEST NAILS
- TRAFFIC COUNTS: OVER 41,000 VEHICLES PASS THE SITE DAILY
- AREA RETAIL INCLUDES SUPER WAL-MART, TARGET, WEGMANS, TOPS, SAM'S CLUB, TJ MAXX, FASHION OUTLETS OF NIAGARA FALLS USA AND SEVERAL NATIONAL RESTAURANTS
- CONTACT KEVIN ZUGGER FOR FURTHER INFORMATION

#### 4,358 sf AVAILABLE