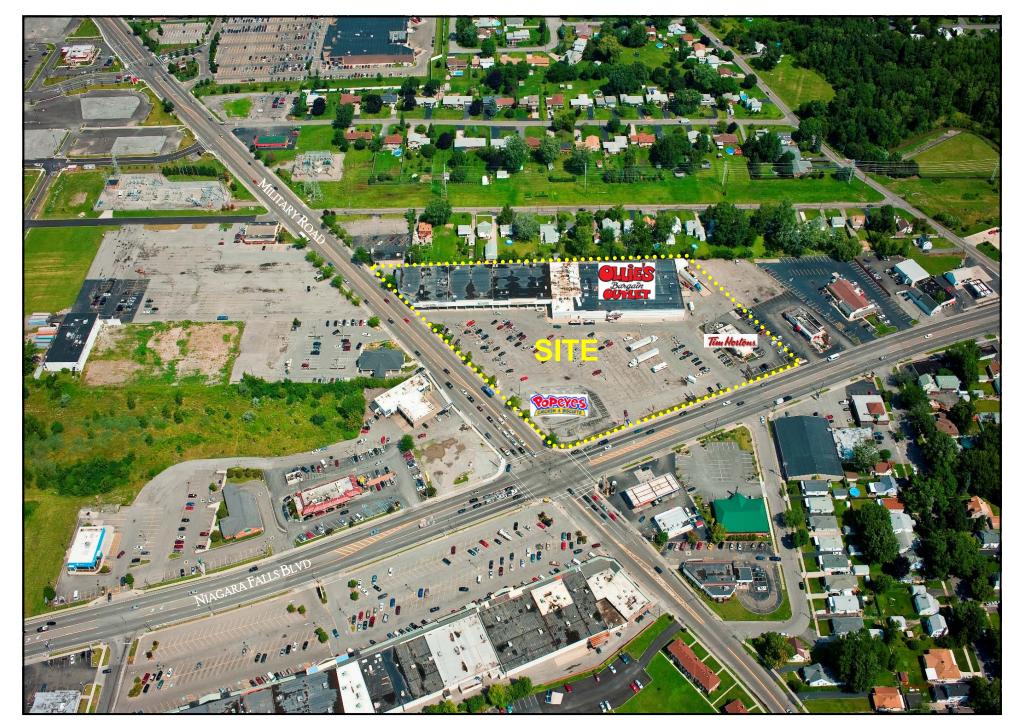

### 8400-8440 NIAGARA FALLS BOULEVARD NIAGARA FALLS, NEW YORK

- SPACE AVAILABLE: 4,358 & 8,000 SQUARE FEET
- SITUATED IN A HEAVY RETAIL CORRIDOR AT THE INTERSECTION OF NIAGARA FALLS BLVD AND MILITARY ROAD
- TENANTS INCLUDE OLLIE'S BARGAIN OUTLET, HARBOR FREIGHT, POPEYE'S CHICKEN, SUPERMARKET LIQUORS & WINES, TIM HORTONS, MIRACLE EAR & BEST NAILS
- TRAFFIC COUNTS: OVER 41,000 VEHICLES PASS THE SITE DAILY
- AREA RETAIL INCLUDES SUPER WAL-MART, TARGET, WEGMANS, TOPS, SAM'S CLUB, TJ MAXX, FASHION OUTLETS OF NIAGARA FALLS USA AND SEVERAL NATIONAL RESTAURANTS
- CONTACT KEVIN ZUGGER FOR FURTHER INFORMATION

#### Mil-Pine Plaza - Niagara Falls, NY