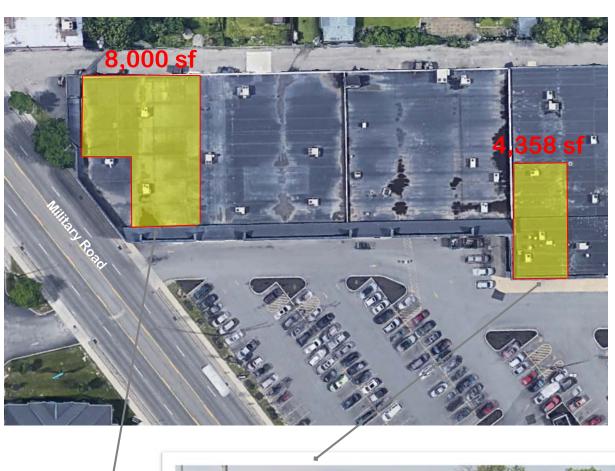

OR FREIGHT, POPEYE'S CHICKEN, SUPERMARKET LIQUORS & WINES, TIM HORTONS, MIRACLE EAR & BEST NAILS
- TRAFFIC COUNTS: OVER 41,000 VEHICLES PASS THE SITE DAILY
- AREA RETAIL INCLUDES SUPER WAL-MART, TARGET, WEGMANS, TOPS, SAM'S CLUB, TJ MAXX, FASHION OUTLETS OF NIAGARA FALLS USA AND SEVERAL NATIONAL RESTAURANTS
- CONTACT KEVIN ZUGGER FOR FURTHER INFORMATION

| <u>Demographics</u> |               |          |              |
|---------------------|---------------|----------|--------------|
|                     | <u>1 Mile</u> | 3MILE    | <u>5Mile</u> |
| <u>POPULATION</u>   | 10,793        | 35,333   | 85,808       |
| AVG HH INCOME       | \$76,044      | \$79,790 | \$74,746     |





#### MIL-PINE PLAZA NIAGARA FALLS, NEW YORK























#### Mil-Pine Plaza - Niagara Falls, NY









#### Mil-Pine Plaza

### 8,000 sf AVAILABLE





#### Mil-Pine Plaza

#### 4,358 sf AVAILABLE