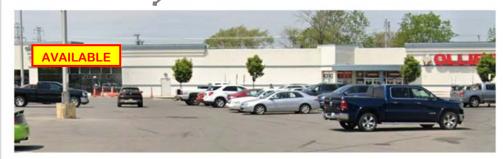

### 8400-8440 NIAGARA FALLS BOULEVARD NIAGARA FALLS, NEW YORK

- SPACE AVAILABLE: 4,358 & 8,000 SQUARE FEET
- SITUATED IN A HEAVY RETAIL CORRIDOR AT THE INTERSECTION OF NIAGARA FALLS BLVD AND MILITARY ROAD
- TENANTS INCLUDE OLLIE'S BARGAIN OUTLET, HARBOR FREIGHT, POPEYE'S CHICKEN, SUPERMARKET LIQUORS & WINES, TIM HORTONS, MIRACLE EAR & BEST NAILS
- TRAFFIC COUNTS: OVER 41,000 VEHICLES PASS THE SITE DAILY
- AREA RETAIL INCLUDES SUPER WAL-MART, TARGET, WEGMANS, TOPS, SAM'S CLUB, TJ MAXX, FASHION OUTLETS OF NIAGARA FALLS USA AND SEVERAL NATIONAL RESTAURANTS
- CONTACT KEVIN ZUGGER FOR FURTHER INFORMATION

### 8,000 sf AVAILABLE