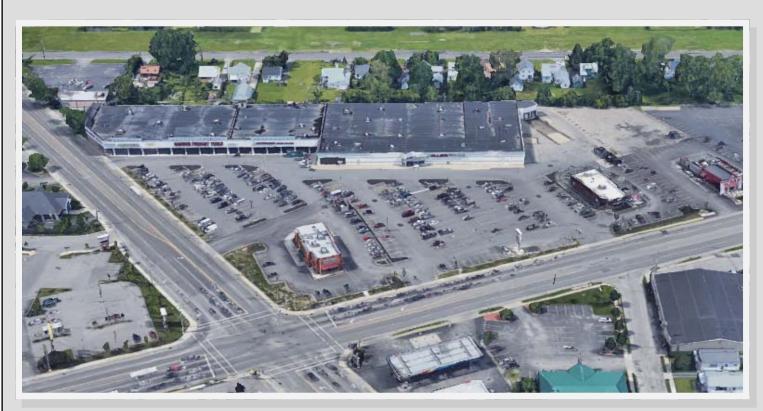

# MIL-PINE PLAZA

8400-8440 Niagara Falls Blvd | Niagara Falls, New York

### 8400-8440 NIAGARA FALLS BOULEVARD NIAGARA FALLS, NEW YORK

- SPACE AVAILABLE: 4,358 & 8,000 SQUARE FEET
- SITUATED IN A HEAVY RETAIL CORRIDOR AT THE INTERSECTION OF NIAGARA FALLS BLVD AND MILITARY ROAD
- TENANTS INCLUDE OLLIE'S BARGAIN OUTLET, HARBOR FREIGHT, POPEYE'S CHICKEN, SUPERMARKET LIQUORS & WINES, TIM HORTONS, MIRACLE EAR & BEST NAILS
- TRAFFIC COUNTS: OVER 41,000 VEHICLES PASS THE SITE DAILY
- AREA RETAIL INCLUDES SUPER WAL-MART, TARGET, WEGMANS, TOPS, SAM'S CLUB, TJ MAXX, FASHION OUTLETS OF NIAGARA FALLS USA AND SEVERAL NATIONAL RESTAURANTS
- CONTACT KEVIN ZUGGER FOR FURTHER INFORMATION