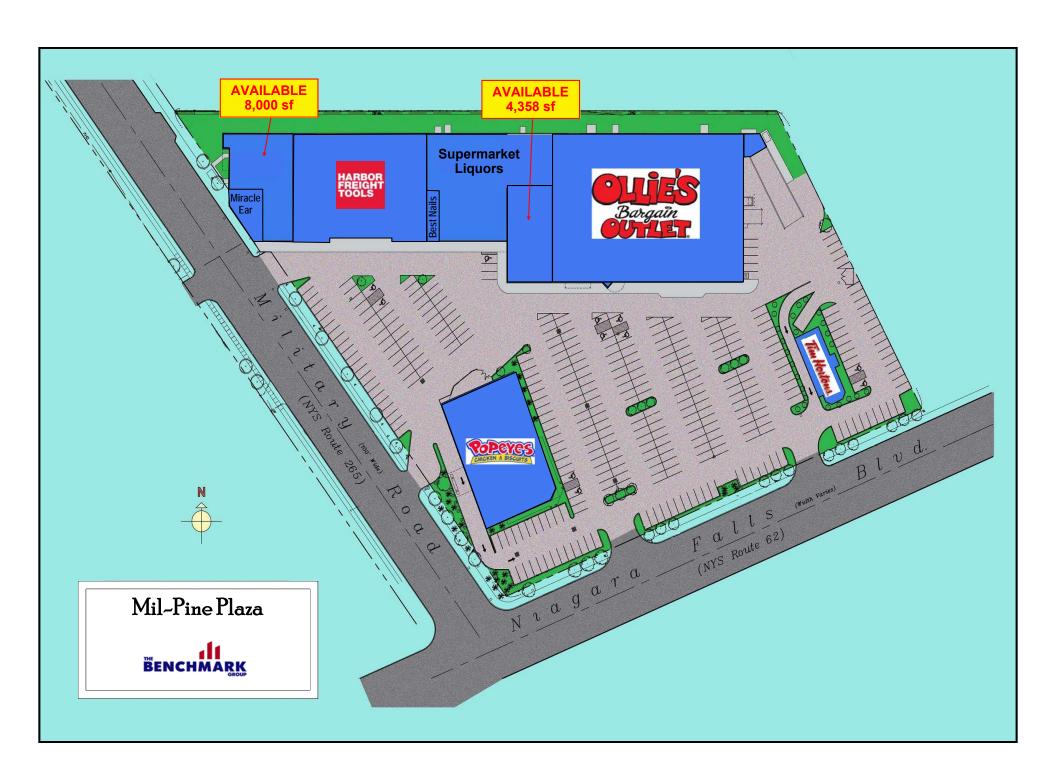

### 8400-8440 NIAGARA FALLS BOULEVARD NIAGARA FALLS, NEW YORK

- SPACE AVAILABLE: 4,358 & 8,000 SQUARE FEET
- SITUATED IN A HEAVY RETAIL CORRIDOR AT THE INTERSECTION OF NIAGARA FALLS BLVD AND MILITARY ROAD
- TENANTS INCLUDE OLLIE'S BARGAIN OUTLET, HARBOR FREIGHT, POPEYE'S CHICKEN, SUPERMARKET LIQUORS & WINES, TIM HORTONS, MIRACLE EAR & BEST NAILS
- TRAFFIC COUNTS: OVER 41,000 VEHICLES PASS THE SITE DAILY
- AREA RETAIL INCLUDES SUPER WAL-MART, TARGET, WEGMANS, TOPS, SAM'S CLUB, TJ MAXX, FASHION OUTLETS OF NIAGARA FALLS USA AND SEVERAL NATIONAL RESTAURANTS
- CONTACT KEVIN ZUGGER FOR FURTHER INFORMATION

#### Mil-Pine Plaza