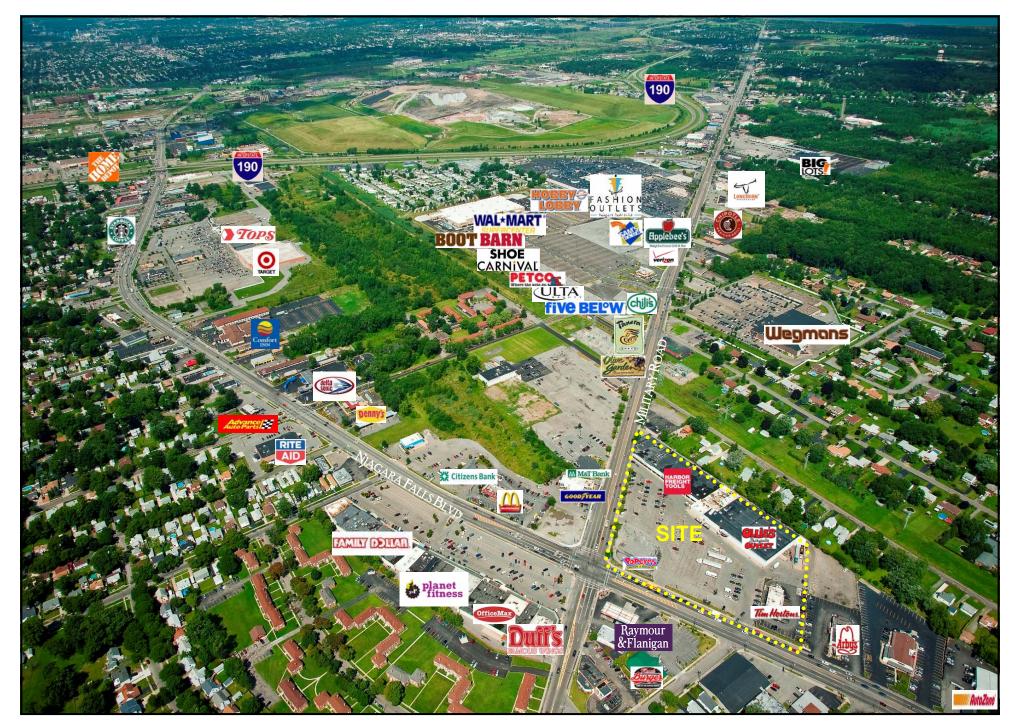

### 8400-8440 NIAGARA FALLS BOULEVARD NIAGARA FALLS, NEW YORK

- SPACE AVAILABLE: 4,358 & 8,000 SQUARE FEET
- SITUATED IN A HEAVY RETAIL CORRIDOR AT THE INTERSECTION OF NIAGARA FALLS BLVD AND MILITARY ROAD
- TENANTS INCLUDE OLLIE'S BARGAIN OUTLET, HARBOR FREIGHT, POPEYE'S CHICKEN, SUPERMARKET LIQUORS & WINES, TIM HORTONS, MIRACLE EAR & BEST NAILS
- TRAFFIC COUNTS: OVER 41,000 VEHICLES PASS THE SITE DAILY
- AREA RETAIL INCLUDES SUPER WAL-MART, TARGET, WEGMANS, TOPS, SAM'S CLUB, TJ MAXX, FASHION OUTLETS OF NIAGARA FALLS USA AND SEVERAL NATIONAL RESTAURANTS
- CONTACT KEVIN ZUGGER FOR FURTHER INFORMATION

#### MIL-PINE PLAZA NIAGARA FALLS, NEW YORK