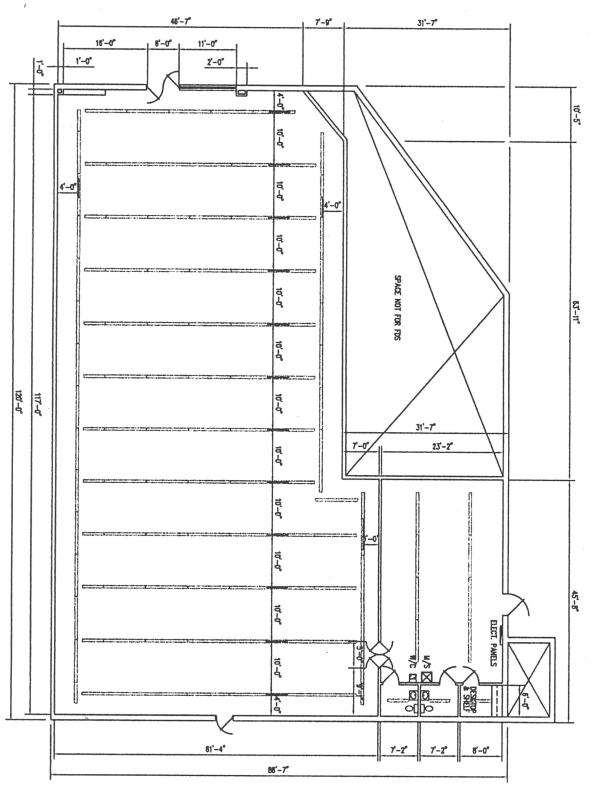

INES, TIM HORTONS, MIRACLE EAR & BEST NAILS
- TRAFFIC COUNTS: OVER 41,000 VEHICLES PASS THE SITE DAILY
- AREA RETAIL INCLUDES SUPER WAL-MART, TARGET, WEGMANS, TOPS, SAM'S CLUB, TJ MAXX, FASHION OUTLETS OF NIAGARA FALLS USA AND SEVERAL NATIONAL RESTAURANTS
- CONTACT KEVIN ZUGGER FOR FURTHER INFORMATION

| <u>Demographics</u> |               |          |              |
|---------------------|---------------|----------|--------------|
|                     | <u>1 Mile</u> | 3MILE    | <u>5Mile</u> |
| <u>POPULATION</u>   | 10,793        | 35,333   | 85,808       |
| AVG HH INCOME       | \$76,044      | \$79,790 | \$74,746     |





#### MIL-PINE PLAZA NIAGARA FALLS, NEW YORK























#### Mil-Pine Plaza - Niagara Falls, NY









#### Mil-Pine Plaza

### 8,000 sf AVAILABLE





#### Mil-Pine Plaza

#### 4,358 sf AVAILABLE