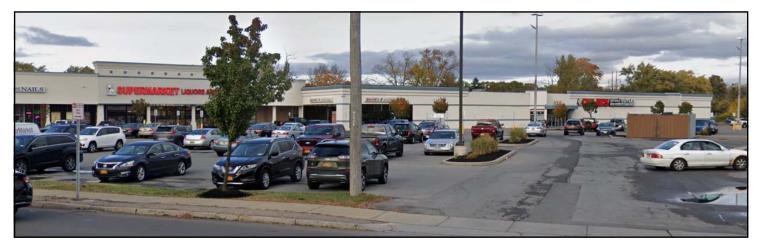

DOR AT THE INTERSECTION OF NIAGARA FALLS BLVD AND MILITARY ROAD
- TENANTS INCLUDE OLLIE'S BARGAIN OUTLET, HARBOR FREIGHT, POPEYE'S CHICKEN, SUPERMARKET LIQUORS & WINES, TIM HORTONS, MIRACLE EAR & BEST NAILS
- TRAFFIC COUNTS: OVER 41,000 VEHICLES PASS THE SITE DAILY
- AREA RETAIL INCLUDES SUPER WAL-MART, TARGET, WEGMANS, TOPS, SAM'S CLUB, TJ MAXX, FASHION OUTLETS OF NIAGARA FALLS USA AND SEVERAL NATIONAL RESTAURANTS
- CONTACT KEVIN ZUGGER FOR FURTHER INFORMATION

| <u>Demographics</u> |               |          |              |
|---------------------|---------------|----------|--------------|
|                     | <u>1 Mile</u> | 3MILE    | <u>5Mile</u> |
| <u>POPULATION</u>   | 10,793        | 35,333   | 85,808       |
| AVG HH INCOME       | \$76,044      | \$79,790 | \$74,746     |





#### MIL-PINE PLAZA NIAGARA FALLS, NEW YORK























#### Mil-Pine Plaza - Niagara Falls, NY









#### Mil-Pine Plaza

### 8,000 sf AVAILABLE





#### Mil-Pine Plaza

#### 4,358 sf AVAILABLE