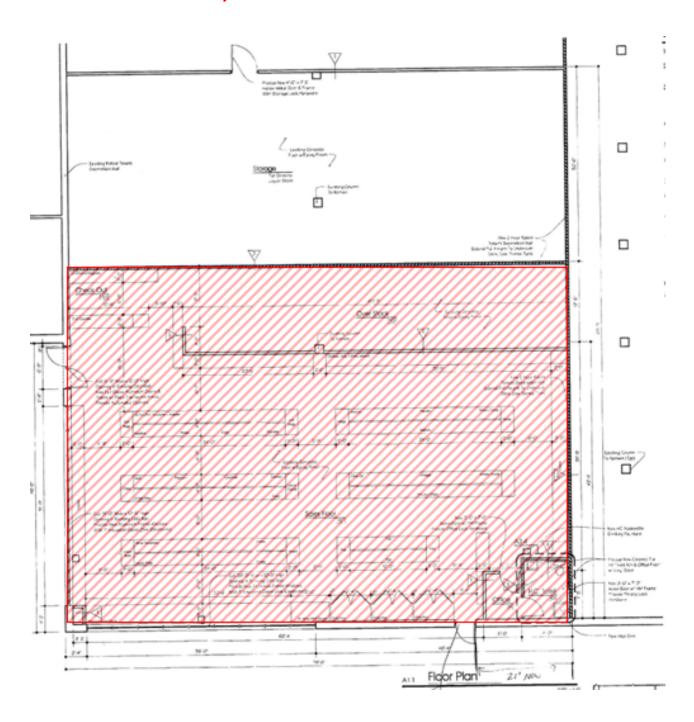

FIC COUNTS: OVER 41,000 VEHICLES PASS THE SITE DAILY
- AREA RETAIL INCLUDES SUPER WAL-MART, TARGET, WEGMANS, TOPS, SAM'S CLUB, TJ MAXX, FASHION OUTLETS OF NIAGARA FALLS USA AND SEVERAL NATIONAL RESTAURANTS
- CONTACT KEVIN ZUGGER FOR FURTHER INFORMATION

| <u>Demographics</u> |               |          |              |
|---------------------|---------------|----------|--------------|
|                     | <u>1 Mile</u> | 3MILE    | <u>5Mile</u> |
| <u>POPULATION</u>   | 10,793        | 35,333   | 85,808       |
| AVG HH INCOME       | \$76,044      | \$79,790 | \$74,746     |





#### MIL-PINE PLAZA NIAGARA FALLS, NEW YORK























#### Mil-Pine Plaza - Niagara Falls, NY









#### Mil-Pine Plaza

### 8,000 sf AVAILABLE





#### Mil-Pine Plaza

#### 4,358 sf AVAILABLE