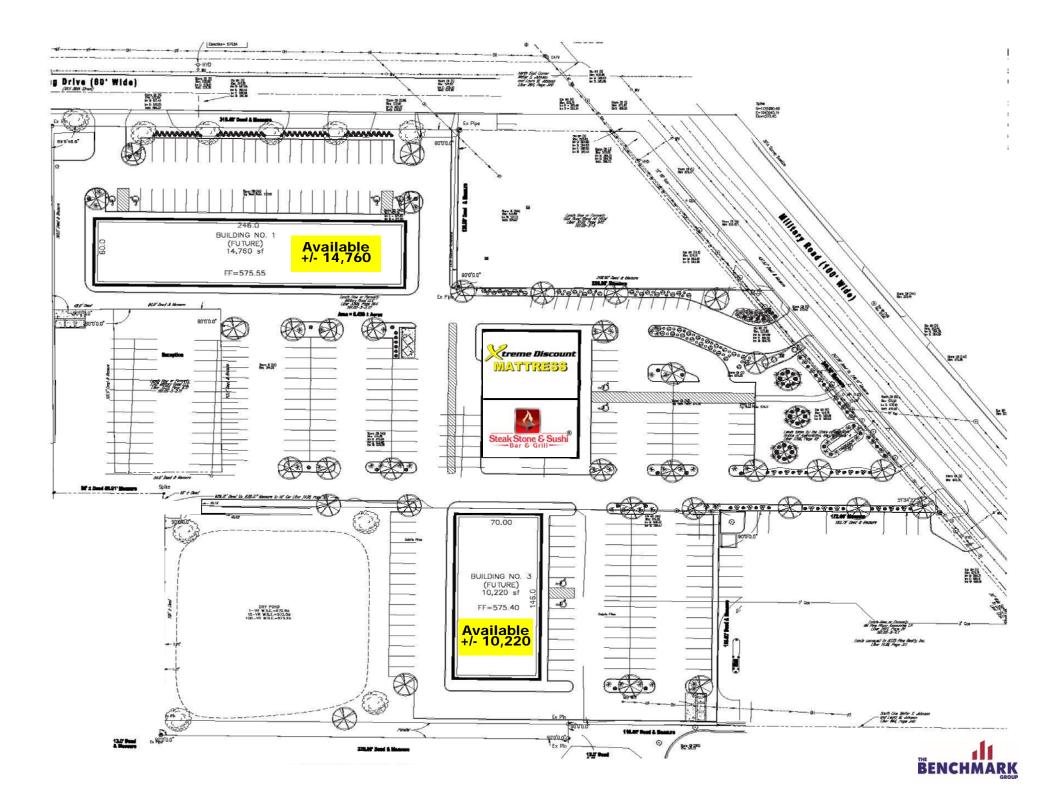

## 1330–1360 Military Road Niagara Falls, New York

- Up to 15,000 square feet of retail space available in a 35,000 square foot shopping center on 5.5 acre development
- Built in 2014, existing tenants include Xtreme Mattress Warehouse and Steak Stone & Sushi Bar & Grill
- SITUATED IN A HEAVY RETAIL CORRIDOR ON MILITARY ROAD NEAR NIAGARA FALLS BOULEVARD
- NEIGHBORS INCLUDE FASHION OUTLETS OF NIAGARA FALLS USA, TARGET, WEGMAN'S SUPERMARKET, TOPS SUPERMARKET, SUPER WALMART, SAM'S CLUB, HARBOR FREIGHT, OLLIE'S BARGAIN OUTLET, OFFICE MAX, HOBBY LOBBY, PLANET FITNESS, LONGHORN STEAKHOUSE, PANERA BREAD, OLIVE GARDEN, MCDONALD'S, TIM HORTONS ALONG WITH SEVERAL LOCAL AND NATIONAL RESTAURANTS
- THE SITE IS IN CLOSE PROXIMITY TO I-190 WHICH IS THE MAJOR NORTH-SOUTH THOROUGHFARE IN THE AREA
- An average of  $28,\!694$  vehicles pass the site daily
- CONTACT KEVIN ZUGGER FOR FURTHER INFORMATION