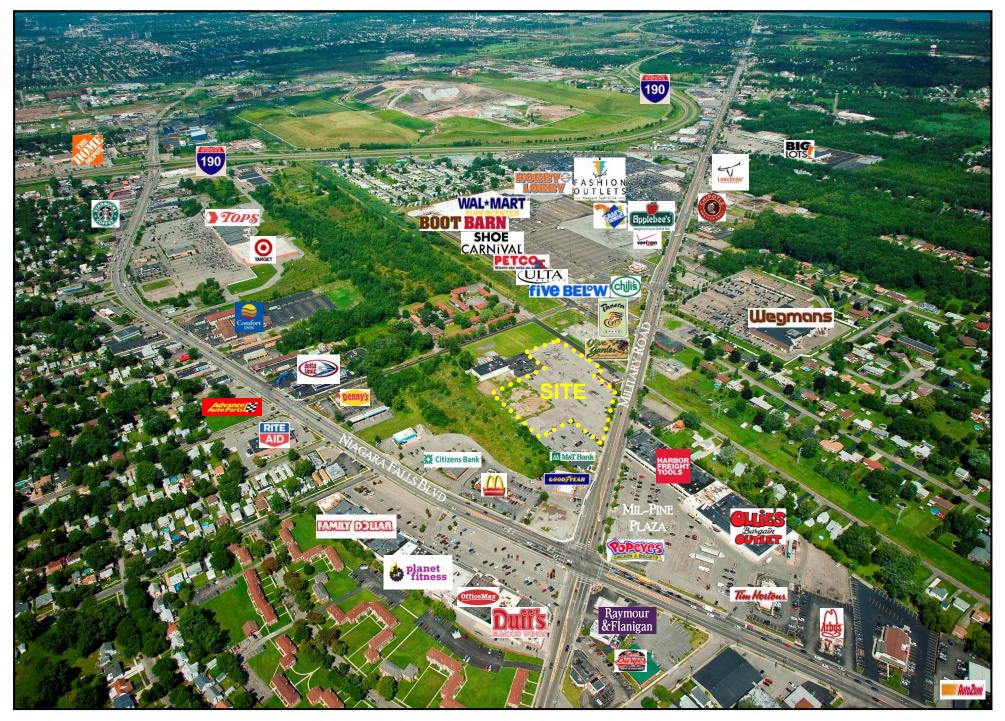

## 1330–1360 Military Road Niagara Falls, New York

- Up to 15,000 square feet of retail space available in a 35,000 square foot shopping center on 5.5 acre development
- Built in 2014, existing tenants include Xtreme Mattress Warehouse and Steak Stone & Sushi Bar & Grill
- SITUATED IN A HEAVY RETAIL CORRIDOR ON MILITARY ROAD NEAR NIAGARA FALLS BOULEVARD
- NEIGHBORS INCLUDE FASHION OUTLETS OF NIAGARA FALLS USA, TARGET, WEGMAN'S SUPERMARKET, TOPS SUPERMARKET, SUPER WALMART, SAM'S CLUB, HARBOR FREIGHT, OLLIE'S BARGAIN OUTLET, OFFICE MAX, HOBBY LOBBY, PLANET FITNESS, LONGHORN STEAKHOUSE, PANERA BREAD, OLIVE GARDEN, MCDONALD'S, TIM HORTONS ALONG WITH SEVERAL LOCAL AND NATIONAL RESTAURANTS
- THE SITE IS IN CLOSE PROXIMITY TO I-190 WHICH IS THE MAJOR NORTH-SOUTH THOROUGHFARE IN THE AREA
- An average of  $28,\!694$  vehicles pass the site daily
- CONTACT KEVIN ZUGGER FOR FURTHER INFORMATION