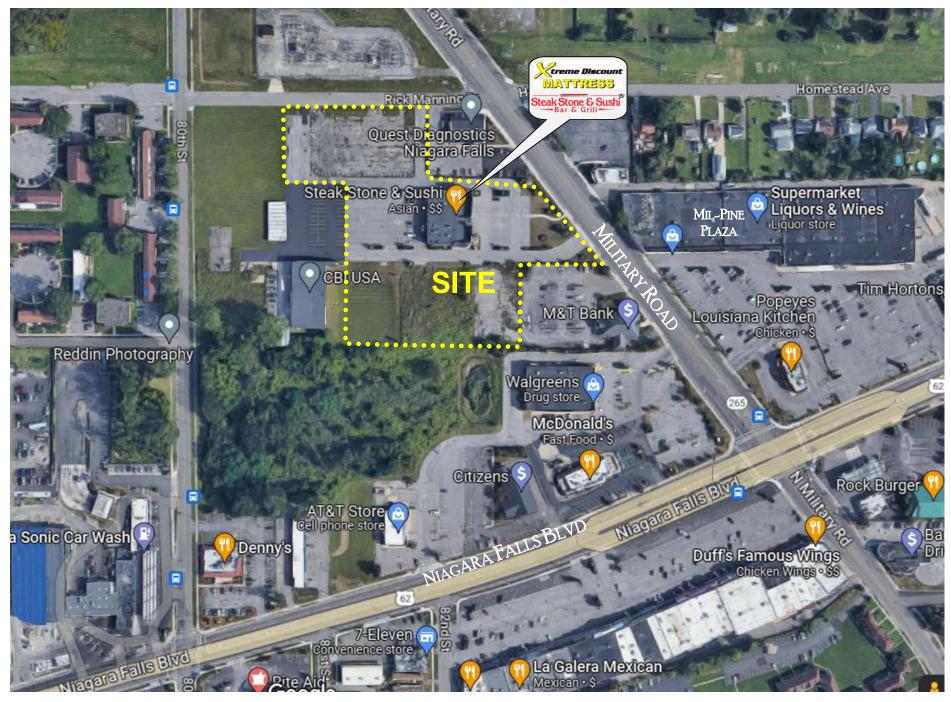

## 1330–1360 Military Road Niagara Falls, New York

- Up to 15,000 square feet of retail space available in a 35,000 square foot shopping center on 5.5 acre development
- Built in 2014, existing tenants include Xtreme Mattress Warehouse and Steak Stone & Sushi Bar & Grill
- SITUATED IN A HEAVY RETAIL CORRIDOR ON MILITARY ROAD NEAR NIAGARA FALLS BOULEVARD
- NEIGHBORS INCLUDE FASHION OUTLETS OF NIAGARA FALLS USA, TARGET, WEGMAN'S SUPERMARKET, TOPS SUPERMARKET, SUPER WALMART, SAM'S CLUB, HARBOR FREIGHT, OLLIE'S BARGAIN OUTLET, OFFICE MAX, HOBBY LOBBY, PLANET FITNESS, LONGHORN STEAKHOUSE, PANERA BREAD, OLIVE GARDEN, MCDONALD'S, TIM HORTONS ALONG WITH SEVERAL LOCAL AND NATIONAL RESTAURANTS
- THE SITE IS IN CLOSE PROXIMITY TO I-190 WHICH IS THE MAJOR NORTH-SOUTH THOROUGHFARE IN THE AREA
- An average of  $28,\!694$  vehicles pass the site daily
- CONTACT KEVIN ZUGGER FOR FURTHER INFORMATION