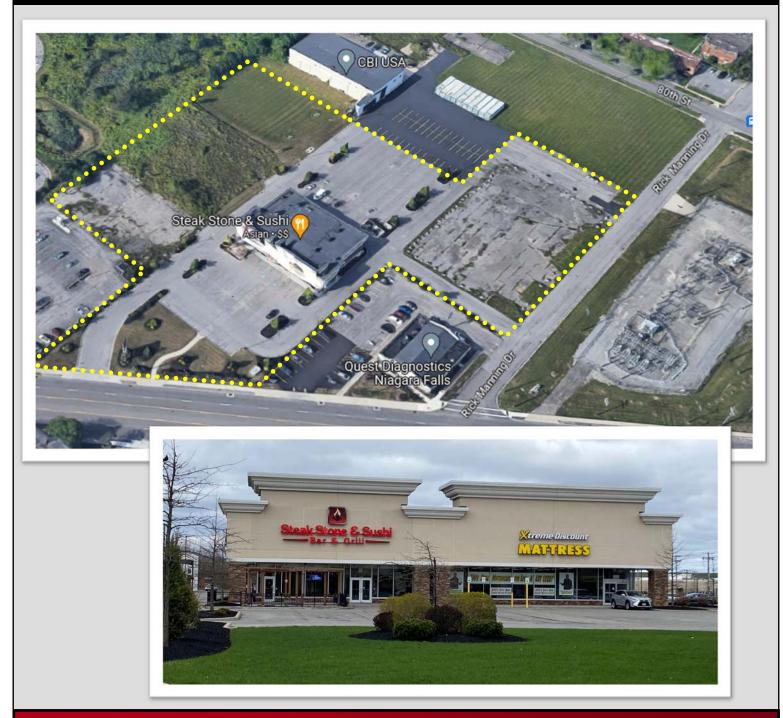

## 1330–1360 Military Road Niagara Falls, New York

- Up to 15,000 square feet of retail space available in a 35,000 square foot shopping center on 5.5 acre development
- Built in 2014, existing tenants include Xtreme Mattress Warehouse and Steak Stone & Sushi Bar & Grill
- SITUATED IN A HEAVY RETAIL CORRIDOR ON MILITARY ROAD NEAR NIAGARA FALLS BOULEVARD
- NEIGHBORS INCLUDE FASHION OUTLETS OF NIAGARA FALLS USA, TARGET, WEGMAN'S SUPERMARKET, TOPS SUPERMARKET, SUPER WALMART, SAM'S CLUB, HARBOR FREIGHT, OLLIE'S BARGAIN OUTLET, OFFICE MAX, HOBBY LOBBY, PLANET FITNESS, LONGHORN STEAKHOUSE, PANERA BREAD, OLIVE GARDEN, MCDONALD'S, TIM HORTONS ALONG WITH SEVERAL LOCAL AND NATIONAL RESTAURANTS
- THE SITE IS IN CLOSE PROXIMITY TO I-190 WHICH IS THE MAJOR NORTH-SOUTH THOROUGHFARE IN THE AREA
- An average of  $28,\!694$  vehicles pass the site daily
- CONTACT KEVIN ZUGGER FOR FURTHER INFORMATION