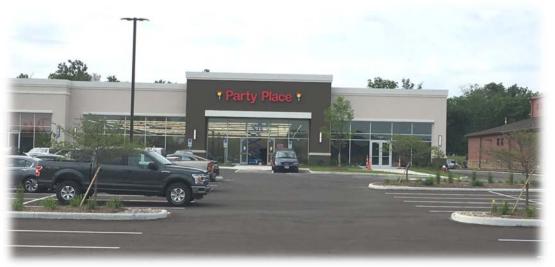

## 35405-35415 CHESTER ROAD AVON, OHIO

- 4,323 SQUARE FOOT END-CAP AVAILABLE FOR LEASE
- NEWLY CONSTRUCTED ASHLEY HOMESTORE, PARTY PLACE & CITY BBQ
- NEARBY TENANTS INCLUDE LOWE'S HOME IMPROVEMENT, MENARDS, HOME DEPOT, TARGET, DULUTH TRADING COMPANY, MARSHALLS, WALMART SUPERCENTER, COSTCO, MEIJER, CABELA'S, BEST BUY, JCPENNEY, KOHL'S, HOME GOODS, MARSHALLS, FIVE BELOW, PETCO, ALDI, PLANET FITNESS, HOBBY LOBBY, HEINEN'S GROCERY AND SEVERAL LOCAL AND NATIONAL RESTAURANTS
- EXCELLENT VISIBILITY AND ACCESS FROM TO I-90 (EXIT 153 OR 155) CLOSEBY
- TRAFFIC COUNTS ON I-90: 70,079 VEHICLES PER DAY
- CONTACT KEVIN ZUGGER FOR FURTHER INFORMATION