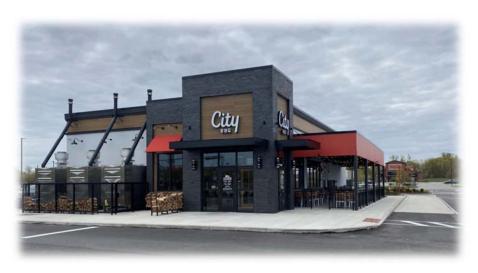

## 35405-35415 CHESTER ROAD AVON, OHIO

- 4,323 SQUARE FOOT END-CAP AVAILABLE FOR LEASE
- NEWLY CONSTRUCTED ASHLEY HOMESTORE, PARTY PLACE & CITY BBQ
- NEARBY TENANTS INCLUDE LOWE'S HOME IMPROVEMENT, MENARDS, HOME DEPOT, TARGET, DULUTH TRADING COMPANY, MARSHALLS, WALMART SUPERCENTER, COSTCO, MEIJER, CABELA'S, BEST BUY, JCPENNEY, KOHL'S, HOME GOODS, MARSHALLS, FIVE BELOW, PETCO, ALDI, PLANET FITNESS, HOBBY LOBBY, HEINEN'S GROCERY AND SEVERAL LOCAL AND NATIONAL RESTAURANTS
- EXCELLENT VISIBILITY AND ACCESS FROM TO I-90 (EXIT 153 OR 155) CLOSEBY
- TRAFFIC COUNTS ON I-90: 70,079 VEHICLES PER DAY
- CONTACT KEVIN ZUGGER FOR FURTHER INFORMATION