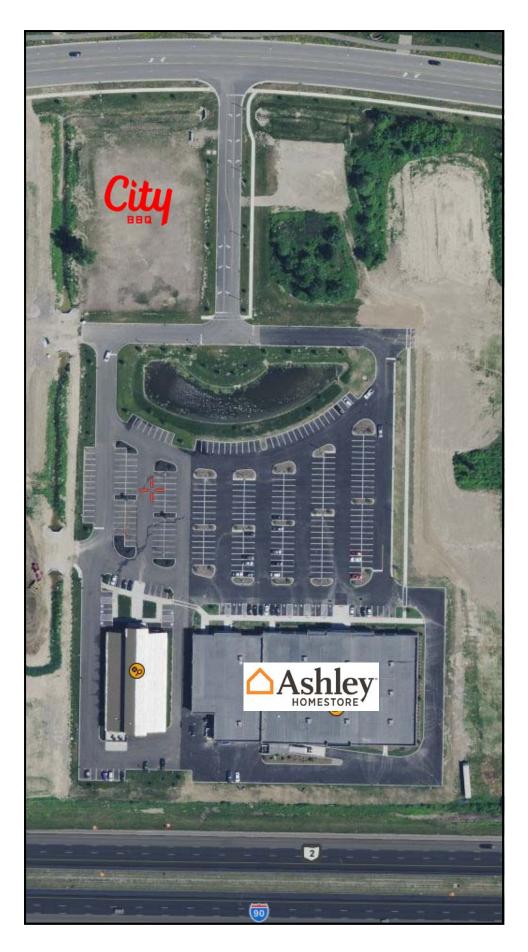

## 35405-35415 CHESTER ROAD AVON, OHIO

- 4,323 SQUARE FOOT END-CAP AVAILABLE FOR LEASE
- NEWLY CONSTRUCTED ASHLEY HOMESTORE, PARTY PLACE & CITY BBQ
- NEARBY TENANTS INCLUDE LOWE'S HOME IMPROVEMENT, MENARDS, HOME DEPOT, TARGET, DULUTH TRADING COMPANY, MARSHALLS, WALMART SUPERCENTER, COSTCO, MEIJER, CABELA'S, BEST BUY, JCPENNEY, KOHL'S, HOME GOODS, MARSHALLS, FIVE BELOW, PETCO, ALDI, PLANET FITNESS, HOBBY LOBBY, HEINEN'S GROCERY AND SEVERAL LOCAL AND NATIONAL RESTAURANTS
- EXCELLENT VISIBILITY AND ACCESS FROM TO I-90 (EXIT 153 OR 155) CLOSEBY
- TRAFFIC COUNTS ON I-90: 70,079 VEHICLES PER DAY
- CONTACT KEVIN ZUGGER FOR FURTHER INFORMATION

35405-35415 CHESTER ROAD AVON, OHIO