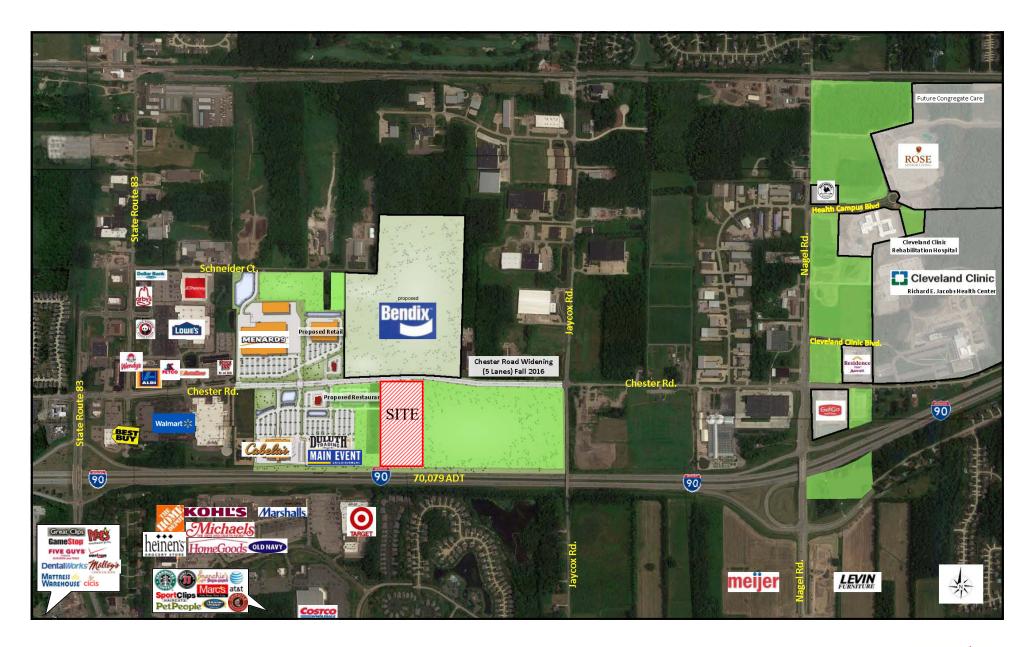

## 35405-35415 CHESTER ROAD AVON, OHIO

- 4,323 SQUARE FOOT END-CAP AVAILABLE FOR LEASE
- NEWLY CONSTRUCTED ASHLEY HOMESTORE, PARTY PLACE & CITY BBQ
- NEARBY TENANTS INCLUDE LOWE'S HOME IMPROVEMENT, MENARDS, HOME DEPOT, TARGET, DULUTH TRADING COMPANY, MARSHALLS, WALMART SUPERCENTER, COSTCO, MEIJER, CABELA'S, BEST BUY, JCPENNEY, KOHL'S, HOME GOODS, MARSHALLS, FIVE BELOW, PETCO, ALDI, PLANET FITNESS, HOBBY LOBBY, HEINEN'S GROCERY AND SEVERAL LOCAL AND NATIONAL RESTAURANTS
- EXCELLENT VISIBILITY AND ACCESS FROM TO I-90 (EXIT 153 OR 155) CLOSEBY
- TRAFFIC COUNTS ON I-90: 70,079 VEHICLES PER DAY
- CONTACT KEVIN ZUGGER FOR FURTHER INFORMATION