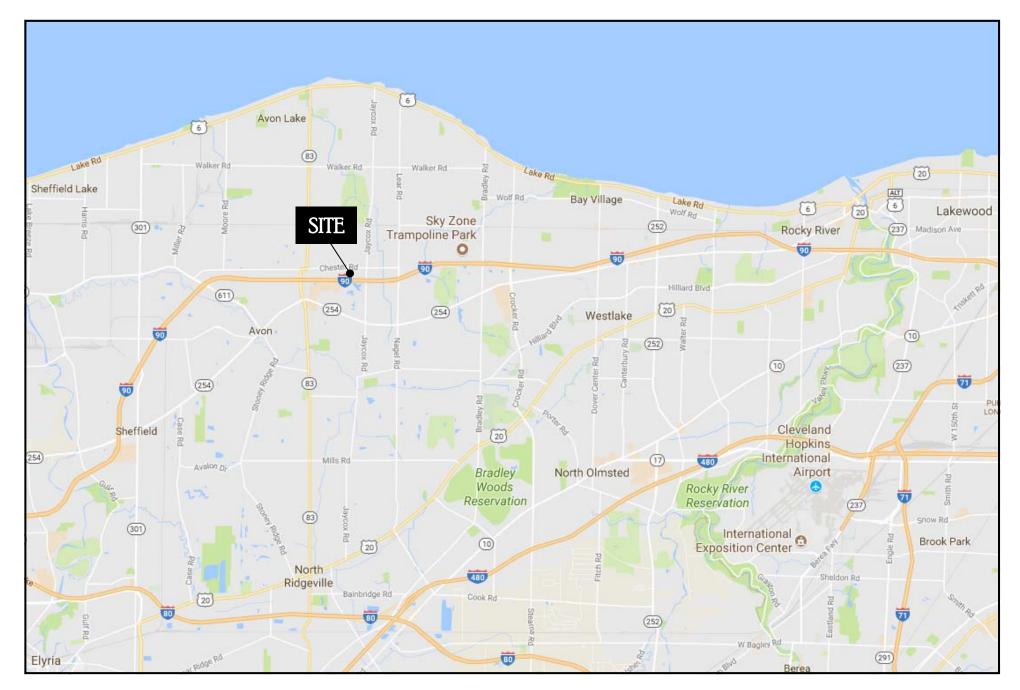

## 35405-35415 CHESTER ROAD AVON, OHIO

- 4,323 SQUARE FOOT END-CAP AVAILABLE FOR LEASE
- NEWLY CONSTRUCTED ASHLEY HOMESTORE, PARTY PLACE & CITY BBQ
- NEARBY TENANTS INCLUDE LOWE'S HOME IMPROVEMENT, MENARDS, HOME DEPOT, TARGET, DULUTH TRADING COMPANY, MARSHALLS, WALMART SUPERCENTER, COSTCO, MEIJER, CABELA'S, BEST BUY, JCPENNEY, KOHL'S, HOME GOODS, MARSHALLS, FIVE BELOW, PETCO, ALDI, PLANET FITNESS, HOBBY LOBBY, HEINEN'S GROCERY AND SEVERAL LOCAL AND NATIONAL RESTAURANTS
- EXCELLENT VISIBILITY AND ACCESS FROM TO I-90 (EXIT 153 OR 155) CLOSEBY
- TRAFFIC COUNTS ON I-90: 70,079 VEHICLES PER DAY
- CONTACT KEVIN ZUGGER FOR FURTHER INFORMATION