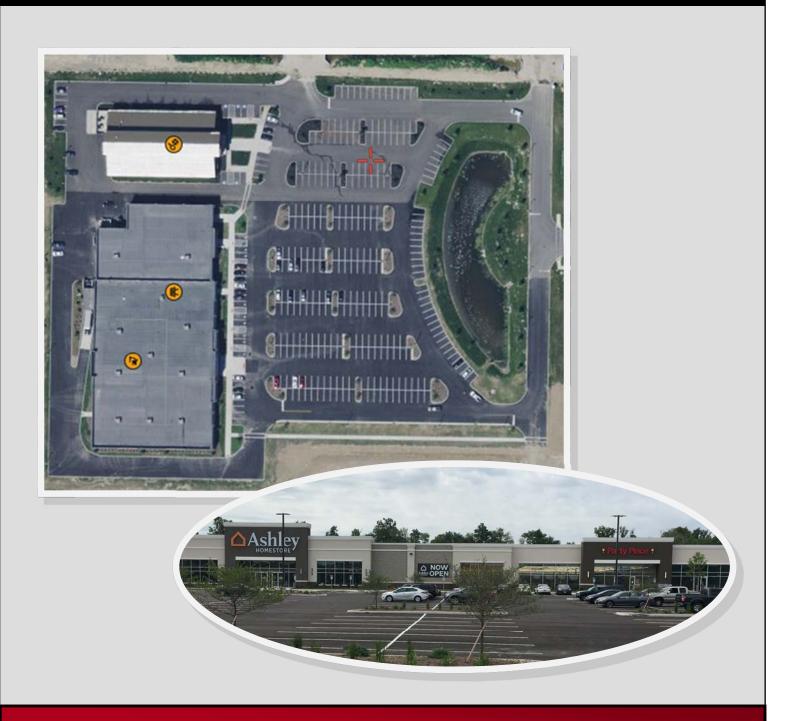

## **AVON SHOPPING CENTER**

35405-35415 CHESTER ROAD | AVON, OHIO

## 35405-35415 CHESTER ROAD AVON, OHIO

- 4,323 SQUARE FOOT END-CAP AVAILABLE FOR LEASE
- NEWLY CONSTRUCTED ASHLEY HOMESTORE, PARTY PLACE & CITY BBQ
- NEARBY TENANTS INCLUDE LOWE'S HOME IMPROVEMENT, MENARDS, HOME DEPOT, TARGET, DULUTH TRADING COMPANY, MARSHALLS, WALMART SUPERCENTER, COSTCO, MEIJER, CABELA'S, BEST BUY, JCPENNEY, KOHL'S, HOME GOODS, MARSHALLS, FIVE BELOW, PETCO, ALDI, PLANET FITNESS, HOBBY LOBBY, HEINEN'S GROCERY AND SEVERAL LOCAL AND NATIONAL RESTAURANTS
- EXCELLENT VISIBILITY AND ACCESS FROM TO I-90 (EXIT 153 OR 155) CLOSEBY
- TRAFFIC COUNTS ON I-90: 70,079 VEHICLES PER DAY
- CONTACT KEVIN ZUGGER FOR FURTHER INFORMATION