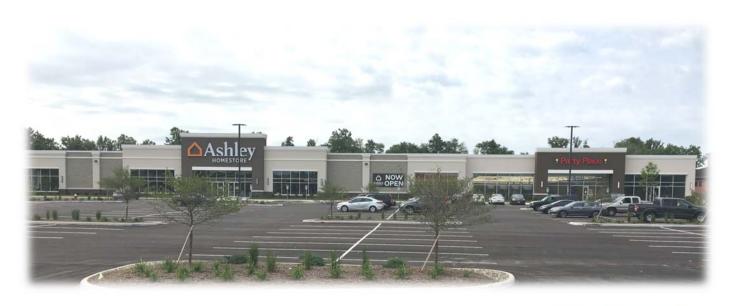

## 35405-35415 CHESTER ROAD AVON, OHIO

- 4,323 SQUARE FOOT END-CAP AVAILABLE FOR LEASE
- NEWLY CONSTRUCTED ASHLEY HOMESTORE, PARTY PLACE & CITY BBQ
- NEARBY TENANTS INCLUDE LOWE'S HOME IMPROVEMENT, MENARDS, HOME DEPOT, TARGET, DULUTH TRADING COMPANY, MARSHALLS, WALMART SUPERCENTER, COSTCO, MEIJER, CABELA'S, BEST BUY, JCPENNEY, KOHL'S, HOME GOODS, MARSHALLS, FIVE BELOW, PETCO, ALDI, PLANET FITNESS, HOBBY LOBBY, HEINEN'S GROCERY AND SEVERAL LOCAL AND NATIONAL RESTAURANTS
- EXCELLENT VISIBILITY AND ACCESS FROM TO I-90 (EXIT 153 OR 155) CLOSEBY
- TRAFFIC COUNTS ON I-90: 70,079 VEHICLES PER DAY
- CONTACT KEVIN ZUGGER FOR FURTHER INFORMATION