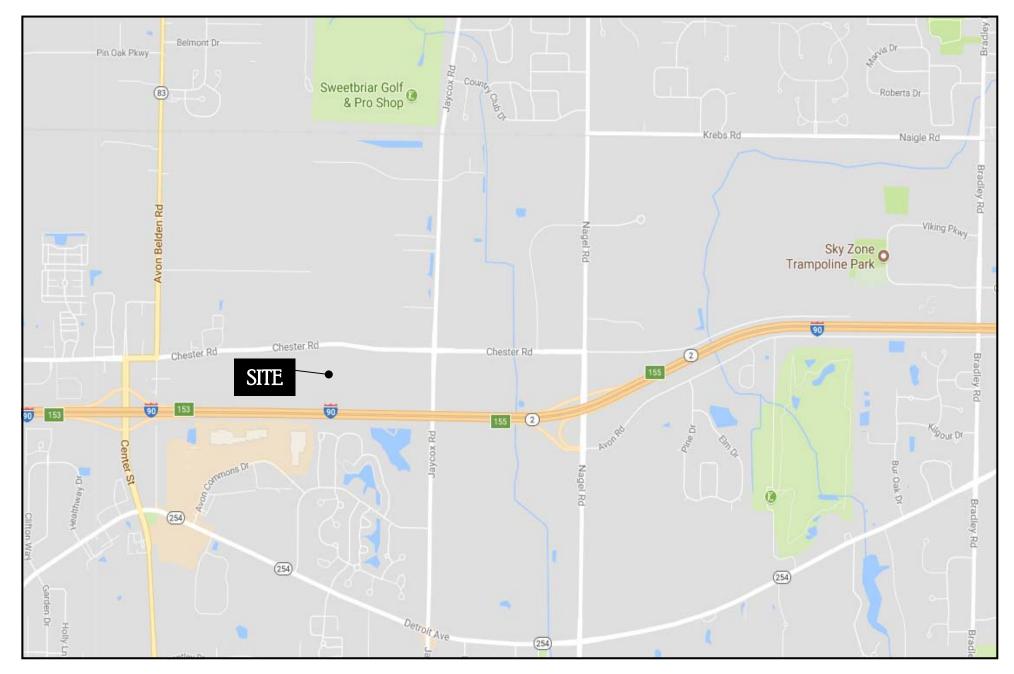

## 35405-35415 CHESTER ROAD AVON, OHIO

- 4,323 SQUARE FOOT END-CAP AVAILABLE FOR LEASE
- NEWLY CONSTRUCTED ASHLEY HOMESTORE, PARTY PLACE & CITY BBQ
- NEARBY TENANTS INCLUDE LOWE'S HOME IMPROVEMENT, MENARDS, HOME DEPOT, TARGET, DULUTH TRADING COMPANY, MARSHALLS, WALMART SUPERCENTER, COSTCO, MEIJER, CABELA'S, BEST BUY, JCPENNEY, KOHL'S, HOME GOODS, MARSHALLS, FIVE BELOW, PETCO, ALDI, PLANET FITNESS, HOBBY LOBBY, HEINEN'S GROCERY AND SEVERAL LOCAL AND NATIONAL RESTAURANTS
- EXCELLENT VISIBILITY AND ACCESS FROM TO I-90 (EXIT 153 OR 155) CLOSEBY
- TRAFFIC COUNTS ON I-90: 70,079 VEHICLES PER DAY
- CONTACT KEVIN ZUGGER FOR FURTHER INFORMATION