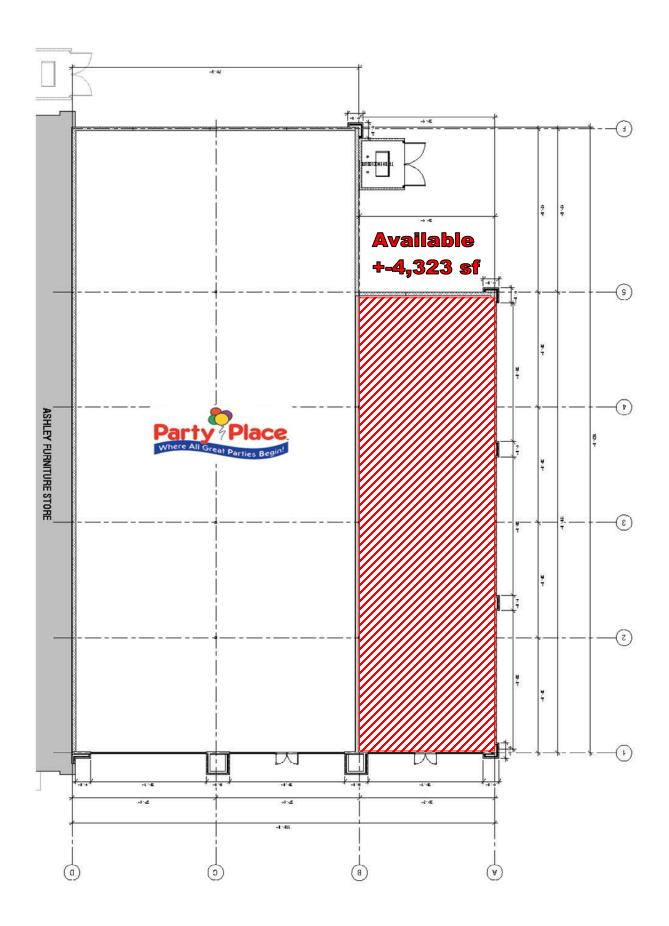

## 35405-35415 CHESTER ROAD AVON, OHIO

- 4,323 SQUARE FOOT END-CAP AVAILABLE FOR LEASE
- NEWLY CONSTRUCTED ASHLEY HOMESTORE, PARTY PLACE & CITY BBQ
- NEARBY TENANTS INCLUDE LOWE'S HOME IMPROVEMENT, MENARDS, HOME DEPOT, TARGET, DULUTH TRADING COMPANY, MARSHALLS, WALMART SUPERCENTER, COSTCO, MEIJER, CABELA'S, BEST BUY, JCPENNEY, KOHL'S, HOME GOODS, MARSHALLS, FIVE BELOW, PETCO, ALDI, PLANET FITNESS, HOBBY LOBBY, HEINEN'S GROCERY AND SEVERAL LOCAL AND NATIONAL RESTAURANTS
- EXCELLENT VISIBILITY AND ACCESS FROM TO I-90 (EXIT 153 OR 155) CLOSEBY
- TRAFFIC COUNTS ON I-90: 70,079 VEHICLES PER DAY
- CONTACT KEVIN ZUGGER FOR FURTHER INFORMATION

35405-35415 CHESTER ROAD AVON, OHIO