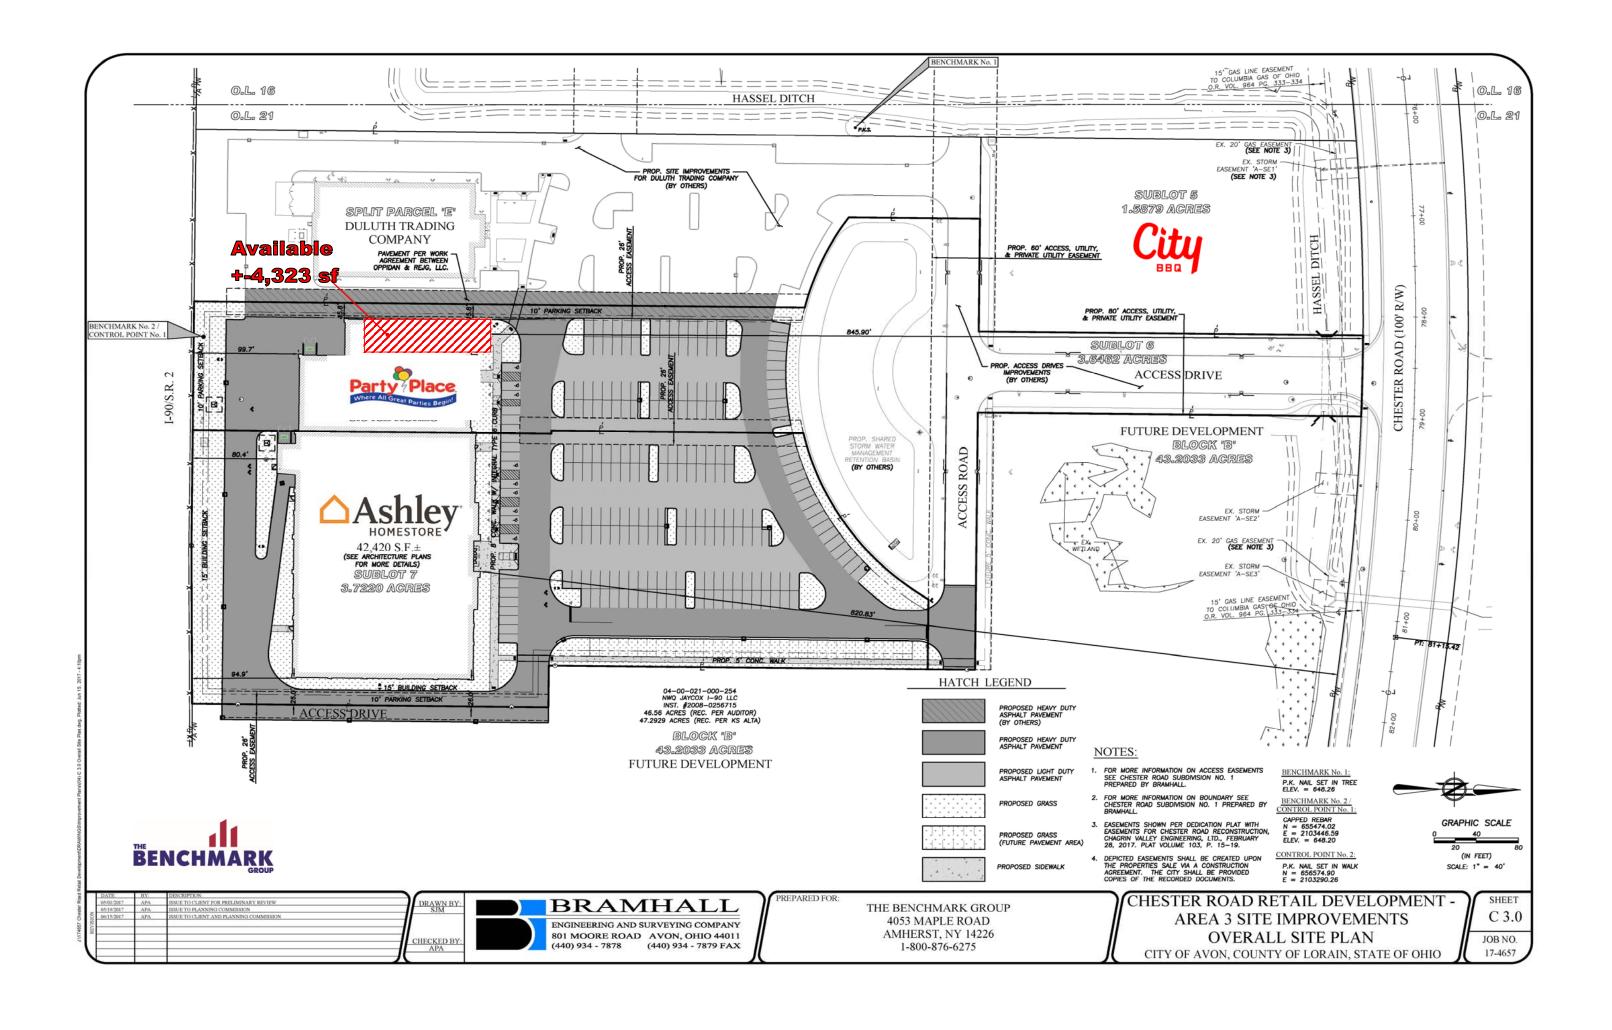

## 35405-35415 CHESTER ROAD AVON, OHIO

- 4,323 SQUARE FOOT END-CAP AVAILABLE FOR LEASE
- NEWLY CONSTRUCTED ASHLEY HOMESTORE, PARTY PLACE & CITY BBQ
- NEARBY TENANTS INCLUDE LOWE'S HOME IMPROVEMENT, MENARDS, HOME DEPOT, TARGET, DULUTH TRADING COMPANY, MARSHALLS, WALMART SUPERCENTER, COSTCO, MEIJER, CABELA'S, BEST BUY, JCPENNEY, KOHL'S, HOME GOODS, MARSHALLS, FIVE BELOW, PETCO, ALDI, PLANET FITNESS, HOBBY LOBBY, HEINEN'S GROCERY AND SEVERAL LOCAL AND NATIONAL RESTAURANTS
- EXCELLENT VISIBILITY AND ACCESS FROM TO I-90 (EXIT 153 OR 155) CLOSEBY
- TRAFFIC COUNTS ON I-90: 70,079 VEHICLES PER DAY
- CONTACT KEVIN ZUGGER FOR FURTHER INFORMATION

35405-35415 CHESTER ROAD AVON, OHIO