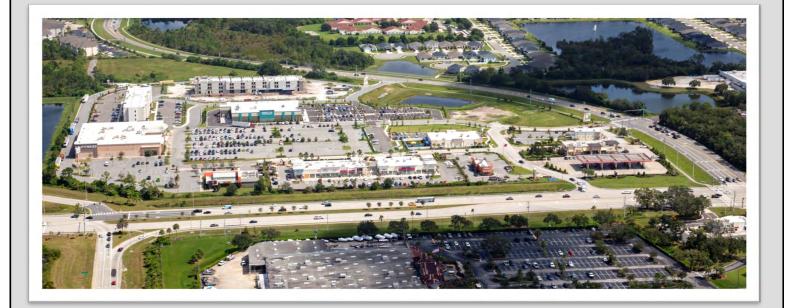

## WEST MELBOURNE INTERCHANGE CENTER

705 - 745 PALM BAY RD, WEST MELBOURNE, FLORIDA

## WEST MELBOURNE INTERCHANGE CENTER 705-745 Palm Bay Road West Melbourne, Florida

- OUTPARCELS / RESTAURANT SITES AVAILABLE ON PRIME 35 ACRES
- SHOPPING CENTER TENANTS INCLUDE: SPROUTS FARMERS MARKET, ESPORTA FITNESS, EXTENDED STAY AMERICA, PROPOSED SPRINGHILL SUITES BY MARRIOTT, RED WING SHOES, POPEYES CHICKEN, HOOTER'S, RACE TRAC, TIJUANA FLATS, EINSTEIN'S BROS. BAGEL, VERIZON, THE LEARNING EXPERIENCE AND HEARTLAND DENTAL
- ADJACENT TO SUPER WALMART; NEARBY RETAIL INCLUDES BASS PRO SHOPS, HARLEY DAVIDSON, OFFICE DEPOT, ALDI'S, STARBUCKS, AND SEVERAL RESTAURANTS
- I-95 and Palm Bay Road (exit 176) provide the strongest 3, 5 and 10 mile population counts in All of Brevard County
- SEVERAL MAJOR RESIDENTIAL SUB-DIVISIONS UNDER CONSTRUCTION
- EXCELLENT VISIBILITY FROM I-95 WITH IMMEDIATE ACCESS AND TRAFFIC COUNTS OF 78,000 VEHICLES PER DAY; PALM BAY ROAD TRAFFIC COUNTS: 51,500 VEHICLES PER DAY