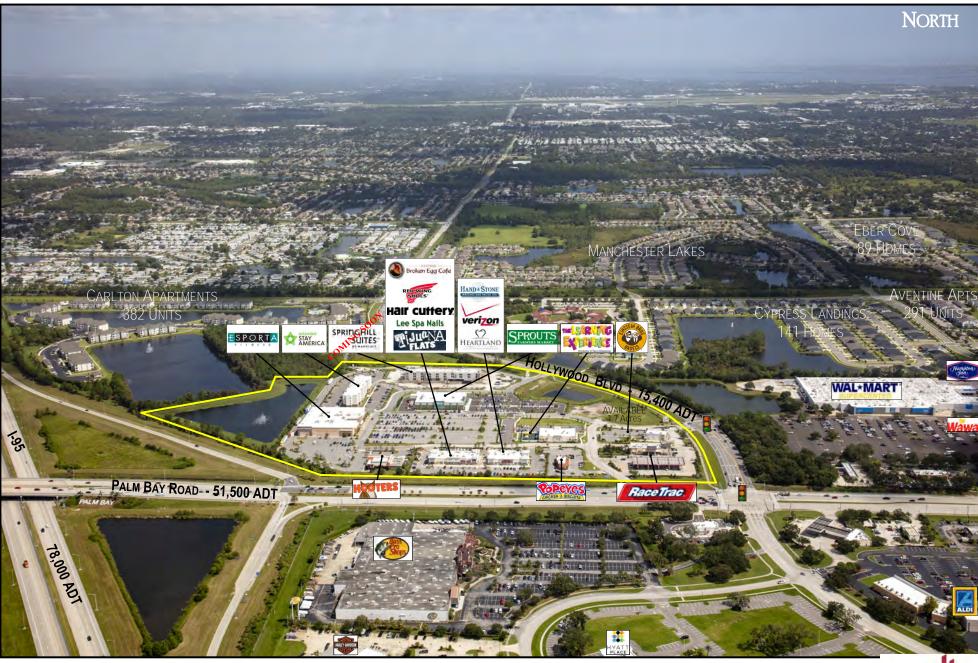

## WEST MELBOURNE INTERCHANGE CENTER 705-745 Palm Bay Road West Melbourne, Florida

- OUTPARCELS / RESTAURANT SITES AVAILABLE ON PRIME 35 ACRES
- SHOPPING CENTER TENANTS INCLUDE: SPROUTS FARMERS MARKET, ESPORTA FITNESS, EXTENDED STAY AMERICA, PROPOSED SPRINGHILL SUITES BY MARRIOTT, RED WING SHOES, POPEYES CHICKEN, HOOTER'S, RACE TRAC, TIJUANA FLATS, EINSTEIN'S BROS. BAGEL, VERIZON, THE LEARNING EXPERIENCE AND HEARTLAND DENTAL
- ADJACENT TO SUPER WALMART; NEARBY RETAIL INCLUDES BASS PRO SHOPS, HARLEY DAVIDSON, OFFICE DEPOT, ALDI'S, STARBUCKS, AND SEVERAL RESTAURANTS
- I-95 and Palm Bay Road (exit 176) provide the strongest 3, 5 and 10 mile population counts in All of Brevard County
- SEVERAL MAJOR RESIDENTIAL SUB-DIVISIONS UNDER CONSTRUCTION
- EXCELLENT VISIBILITY FROM I-95 WITH IMMEDIATE ACCESS AND TRAFFIC COUNTS OF 78,000 VEHICLES PER DAY; PALM BAY ROAD TRAFFIC COUNTS: 51,500 VEHICLES PER DAY