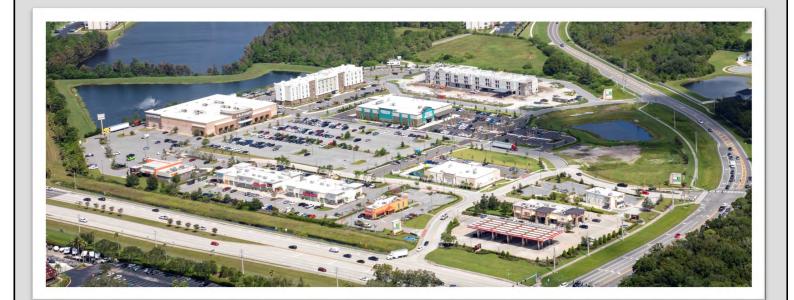

## WEST MELBOURNE INTERCHANGE CENTER

705 - 745 PALM BAY RD, WEST MELBOURNE, FLORIDA

## WEST MELBOURNE INTERCHANGE CENTER 705-745 Palm Bay Road West Melbourne, Florida

- OUTPARCELS / RESTAURANT SITES AVAILABLE ON PRIME 35 ACRES
- SHOPPING CENTER TENANTS INCLUDE: SPROUTS FARMERS MARKET, ESPORTA FITNESS, EXTENDED STAY AMERICA, PROPOSED SPRINGHILL SUITES BY MARRIOTT, RED WING SHOES, POPEYES CHICKEN, HOOTER'S, RACE TRAC, TIJUANA FLATS, EINSTEIN'S BROS. BAGEL, VERIZON, THE LEARNING EXPERIENCE AND HEARTLAND DENTAL
- ADJACENT TO SUPER WALMART; NEARBY RETAIL INCLUDES BASS PRO SHOPS, HARLEY DAVIDSON, OFFICE DEPOT, ALDI'S, STARBUCKS, AND SEVERAL RESTAURANTS
- I-95 and Palm Bay Road (exit 176) provide the strongest 3, 5 and 10 mile population counts in All of Brevard County
- SEVERAL MAJOR RESIDENTIAL SUB-DIVISIONS UNDER CONSTRUCTION
- EXCELLENT VISIBILITY FROM I-95 WITH IMMEDIATE ACCESS AND TRAFFIC COUNTS OF 78,000 VEHICLES PER DAY; PALM BAY ROAD TRAFFIC COUNTS: 51,500 VEHICLES PER DAY