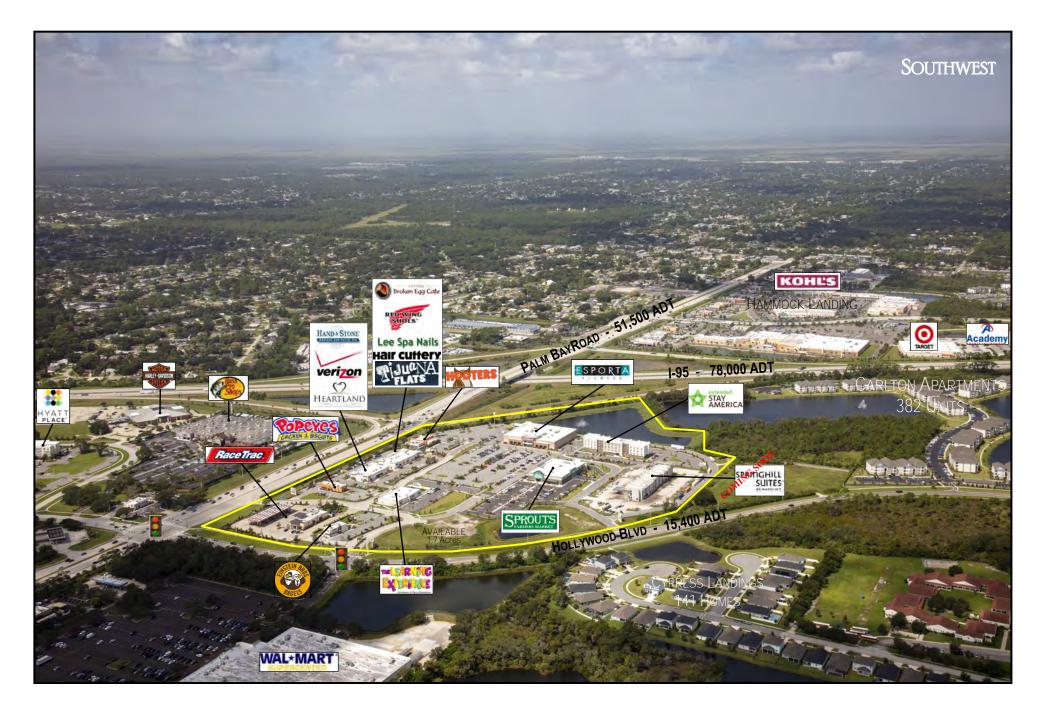

## WEST MELBOURNE INTERCHANGE CENTER

705 - 745 PALM BAY RD, WEST MELBOURNE, FLORIDA

## WEST MELBOURNE INTERCHANGE CENTER 705-745 Palm Bay Road West Melbourne, Florida

- OUTPARCELS / RESTAURANT SITES AVAILABLE ON PRIME 35 ACRES
- SHOPPING CENTER TENANTS INCLUDE: SPROUTS FARMERS MARKET, ESPORTA FITNESS, EXTENDED STAY AMERICA, PROPOSED SPRINGHILL SUITES BY MARRIOTT, RED WING SHOES, POPEYES CHICKEN, HOOTER'S, RACE TRAC, TIJUANA FLATS, EINSTEIN'S BROS. BAGEL, VERIZON, THE LEARNING EXPERIENCE AND HEARTLAND DENTAL
- ADJACENT TO SUPER WALMART; NEARBY RETAIL INCLUDES BASS PRO SHOPS, HARLEY DAVIDSON, OFFICE DEPOT, ALDI'S, STARBUCKS, AND SEVERAL RESTAURANTS
- I-95 and Palm Bay Road (exit 176) provide the strongest 3, 5 and 10 mile population counts in All of Brevard County
- SEVERAL MAJOR RESIDENTIAL SUB-DIVISIONS UNDER CONSTRUCTION
- EXCELLENT VISIBILITY FROM I-95 WITH IMMEDIATE ACCESS AND TRAFFIC COUNTS OF 78,000 VEHICLES PER DAY; PALM BAY ROAD TRAFFIC COUNTS: 51,500 VEHICLES PER DAY