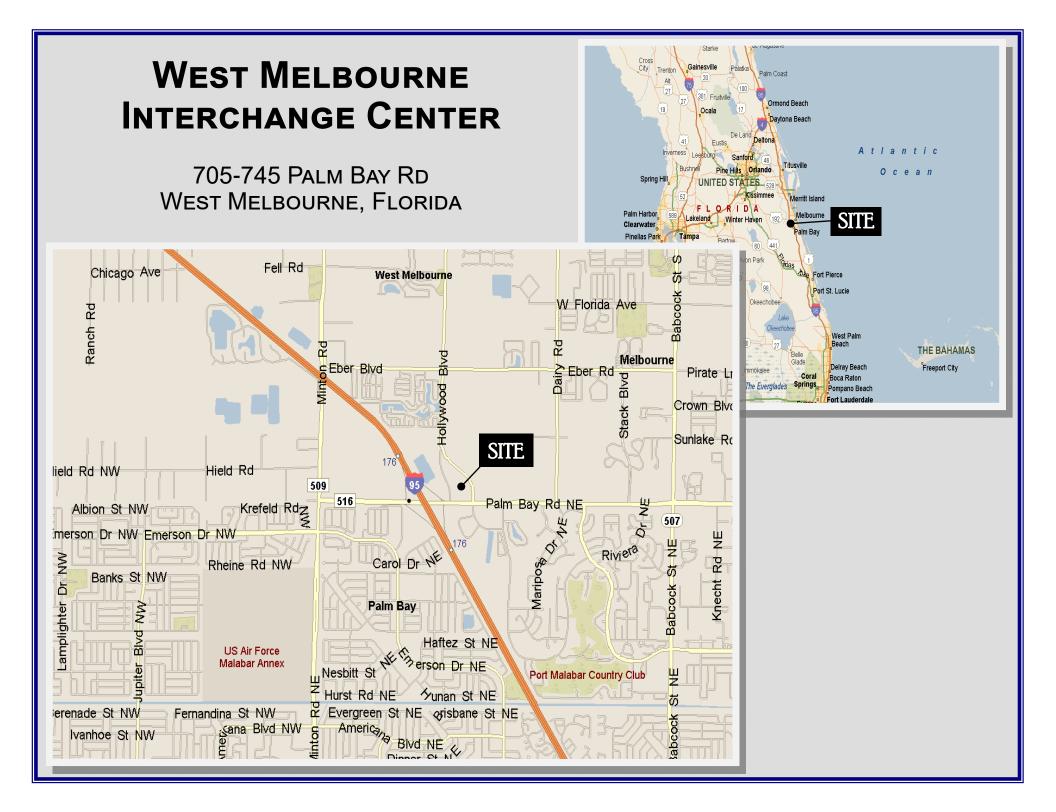

## WEST MELBOURNE INTERCHANGE CENTER

705 - 745 PALM BAY RD, WEST MELBOURNE, FLORIDA

## WEST MELBOURNE INTERCHANGE CENTER 705-745 Palm Bay Road West Melbourne, Florida

- OUTPARCELS / RESTAURANT SITES AVAILABLE ON PRIME 35 ACRES
- SHOPPING CENTER TENANTS INCLUDE: SPROUTS FARMERS MARKET, ESPORTA FITNESS, EXTENDED STAY AMERICA, PROPOSED SPRINGHILL SUITES BY MARRIOTT, RED WING SHOES, POPEYES CHICKEN, HOOTER'S, RACE TRAC, TIJUANA FLATS, EINSTEIN'S BROS. BAGEL, VERIZON, THE LEARNING EXPERIENCE AND HEARTLAND DENTAL
- ADJACENT TO SUPER WALMART; NEARBY RETAIL INCLUDES BASS PRO SHOPS, HARLEY DAVIDSON, OFFICE DEPOT, ALDI'S, STARBUCKS, AND SEVERAL RESTAURANTS
- I-95 and Palm Bay Road (exit 176) provide the strongest 3, 5 and 10 mile population counts in All of Brevard County
- SEVERAL MAJOR RESIDENTIAL SUB-DIVISIONS UNDER CONSTRUCTION
- EXCELLENT VISIBILITY FROM I-95 WITH IMMEDIATE ACCESS AND TRAFFIC COUNTS OF 78,000 VEHICLES PER DAY; PALM BAY ROAD TRAFFIC COUNTS: 51,500 VEHICLES PER DAY