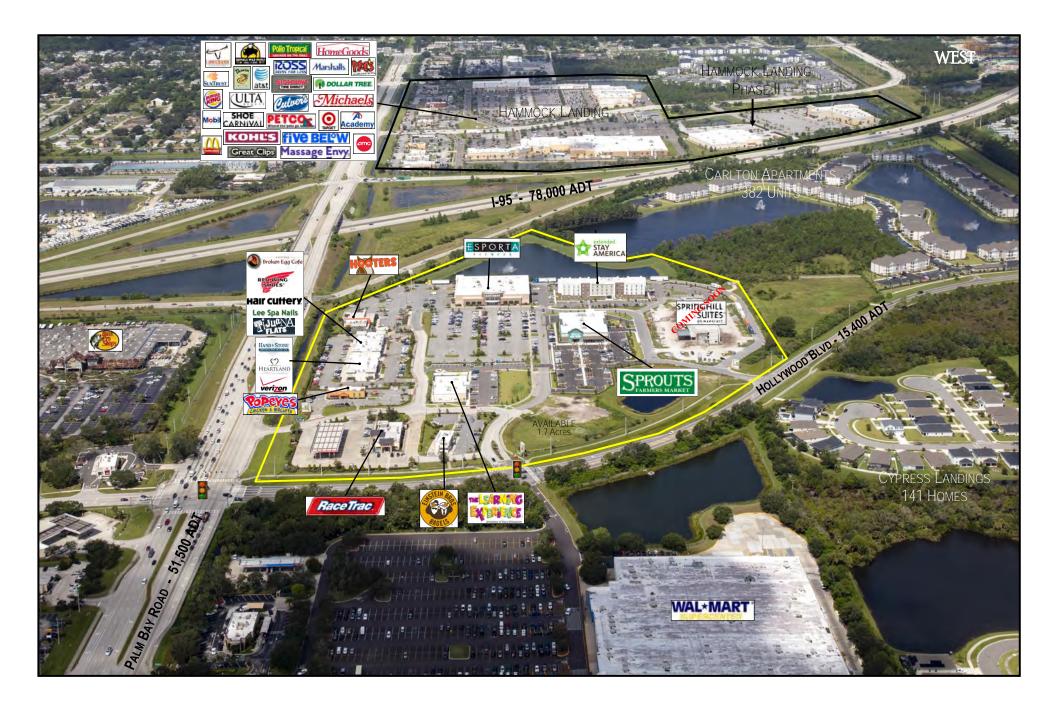

## WEST MELBOURNE INTERCHANGE CENTER

705 - 745 PALM BAY RD, WEST MELBOURNE, FLORIDA

## WEST MELBOURNE INTERCHANGE CENTER 705-745 Palm Bay Road West Melbourne, Florida

- OUTPARCELS / RESTAURANT SITES AVAILABLE ON PRIME 35 ACRES
- SHOPPING CENTER TENANTS INCLUDE: SPROUTS FARMERS MARKET, ESPORTA FITNESS, EXTENDED STAY AMERICA, PROPOSED SPRINGHILL SUITES BY MARRIOTT, RED WING SHOES, POPEYES CHICKEN, HOOTER'S, RACE TRAC, TIJUANA FLATS, EINSTEIN'S BROS. BAGEL, VERIZON, THE LEARNING EXPERIENCE AND HEARTLAND DENTAL
- ADJACENT TO SUPER WALMART; NEARBY RETAIL INCLUDES BASS PRO SHOPS, HARLEY DAVIDSON, OFFICE DEPOT, ALDI'S, STARBUCKS, AND SEVERAL RESTAURANTS
- I-95 and Palm Bay Road (exit 176) provide the strongest 3, 5 and 10 mile population counts in All of Brevard County
- SEVERAL MAJOR RESIDENTIAL SUB-DIVISIONS UNDER CONSTRUCTION
- EXCELLENT VISIBILITY FROM I-95 WITH IMMEDIATE ACCESS AND TRAFFIC COUNTS OF 78,000 VEHICLES PER DAY; PALM BAY ROAD TRAFFIC COUNTS: 51,500 VEHICLES PER DAY