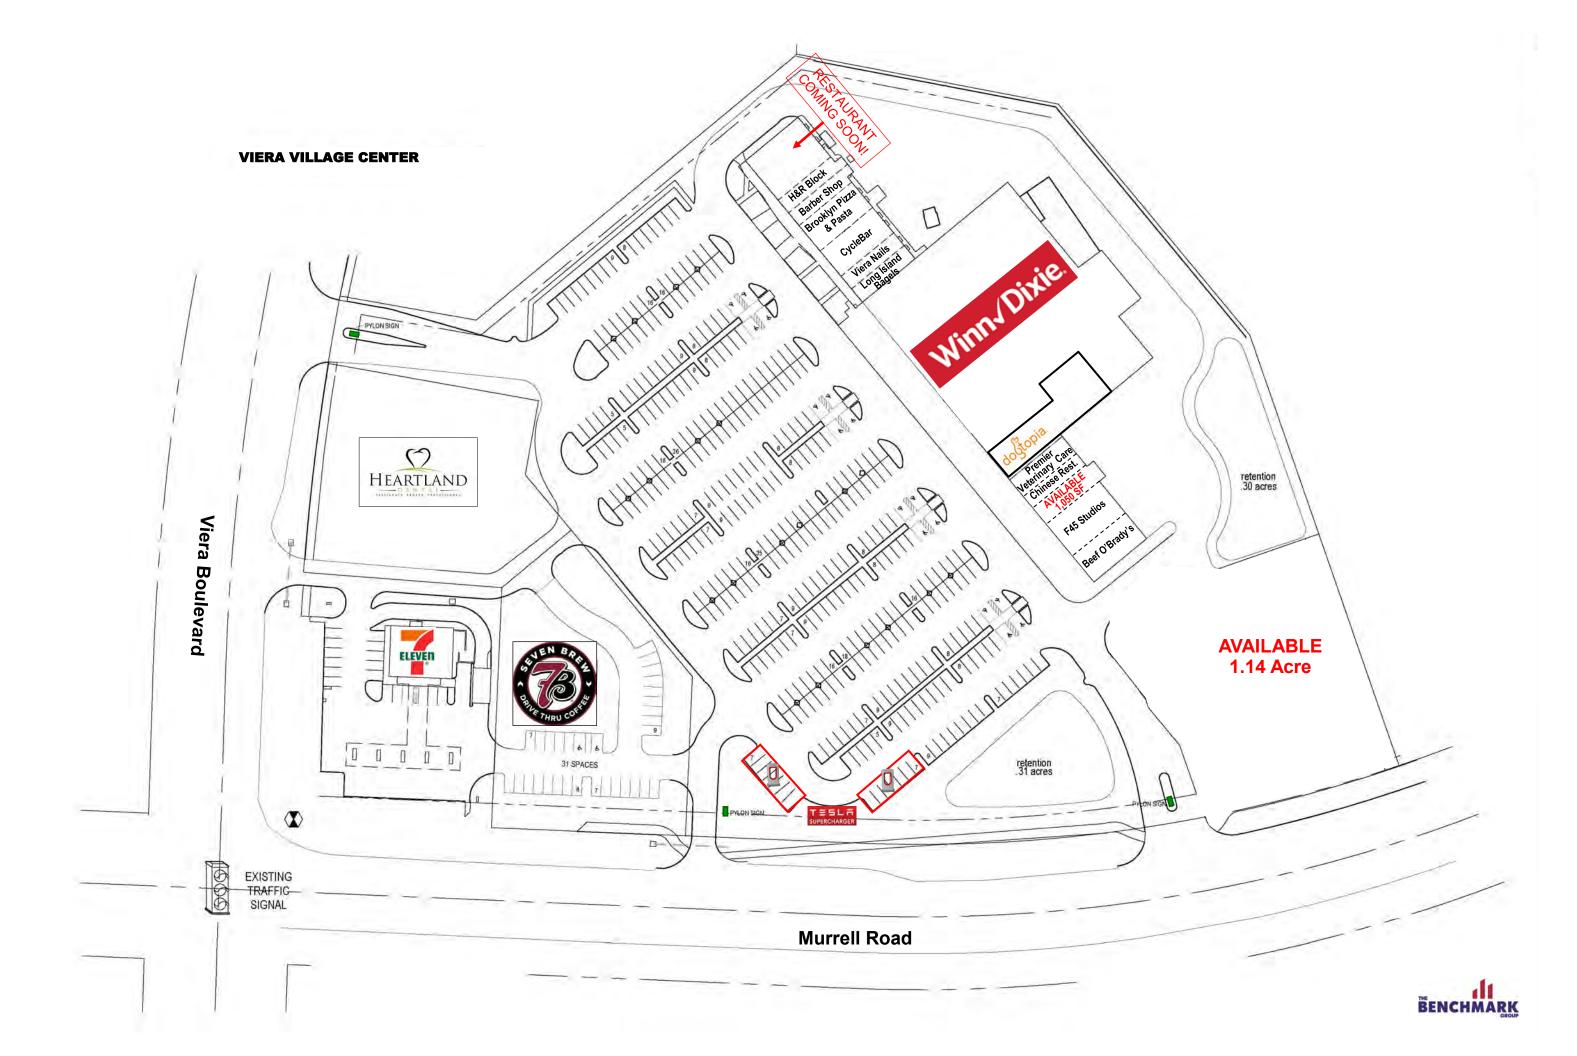

# VIERA VILLAGE CENTER

5410 MURRELL RD, ROCKLEDGE, FLORIDA

## VIERA VILLAGE CENTER

### 5410 MURRELL ROAD ROCKLEDGE, FLORIDA 32955

- WINN DIXIE ANCHORED REDEVELOPED RETAIL CENTER COMPLETED SPRING 2019
- IN-LINE SPACE AND OUTPARCELS AVAILABLE FOR LEASE
- Located in the heart of Viera, Brevard County's preeminent master planned community, with over 23,000 current residents, and projected to exceed 60,000 residents upon completion
- VIERA BOULEVARD EXPANSION/NEW I-95 INTERCHANGE COMPLETED IN SUMMER 2019. THIS IMPROVEMENT WILL SUBSTANTIALLY INCREASE TRAFFIC COUNTS IN THE NEIGHBORHOOD
- CURRENT AVERAGE HOUSEHOLD INCOME AND GROWTH RATES ARE THE HIGHEST OF ANY LOCATION IN ALL OF BREVARD COUNTY
- VIERA BOULEVARD TRAFFIC COUNTS OF 17,100 VEHICLES PER DAY ARE PROJECTED TO EXCEED 30,000 VEHICLES PER DAY WITH NEW I-95 INTERCHANGE

#### VIERA VILLAGE CENTER

5410 MURRELL RD, ROCKLEDGE, FLORIDA

West

Viera East Village Shopping Center ~ Rockledge, Florida

### Northeast

South

Viera East Village Shopping Center ~ Rockledge, Florida

Viera Village Center

Viera, Florida