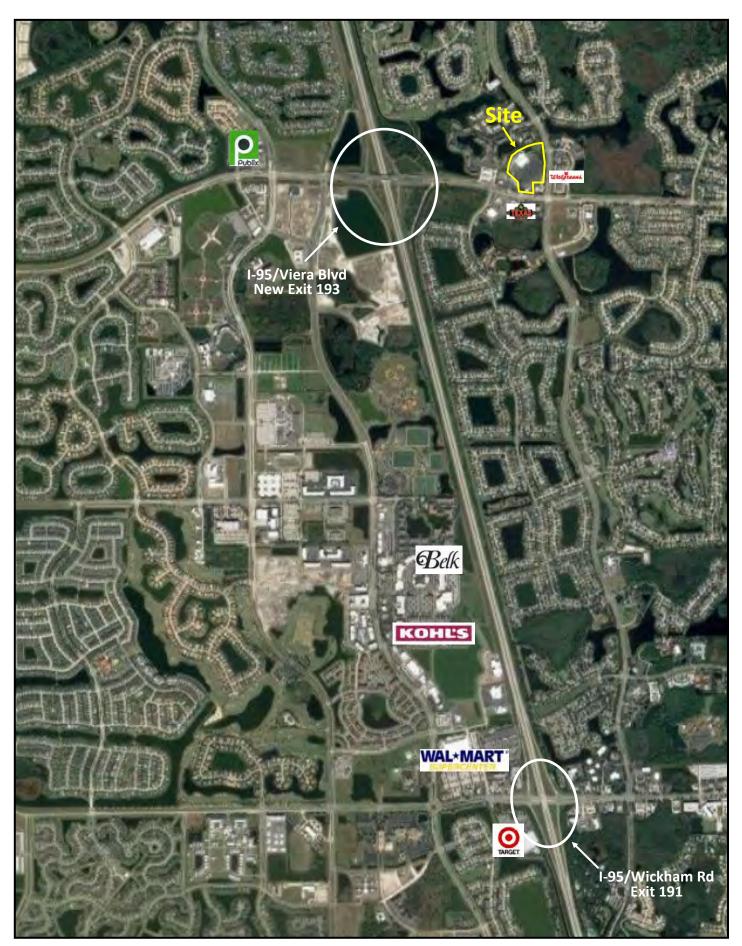

### 5410 MURRELL ROAD ROCKLEDGE, FLORIDA 32955

- WINN DIXIE ANCHORED REDEVELOPED RETAIL CENTER COMPLETED SPRING 2019
- IN-LINE SPACE AND OUTPARCELS AVAILABLE FOR LEASE
- Located in the heart of Viera, Brevard County's preeminent master planned community, with over 23,000 current residents, and projected to exceed 60,000 residents upon completion
- VIERA BOULEVARD EXPANSION/NEW I-95 INTERCHANGE COMPLETED IN SUMMER 2019. THIS IMPROVEMENT WILL SUBSTANTIALLY INCREASE TRAFFIC COUNTS IN THE NEIGHBORHOOD
- CURRENT AVERAGE HOUSEHOLD INCOME AND GROWTH RATES ARE THE HIGHEST OF ANY LOCATION IN ALL OF BREVARD COUNTY
- VIERA BOULEVARD TRAFFIC COUNTS OF 17,100 VEHICLES PER DAY ARE PROJECTED TO EXCEED 30,000 VEHICLES PER DAY WITH NEW I-95 INTERCHANGE