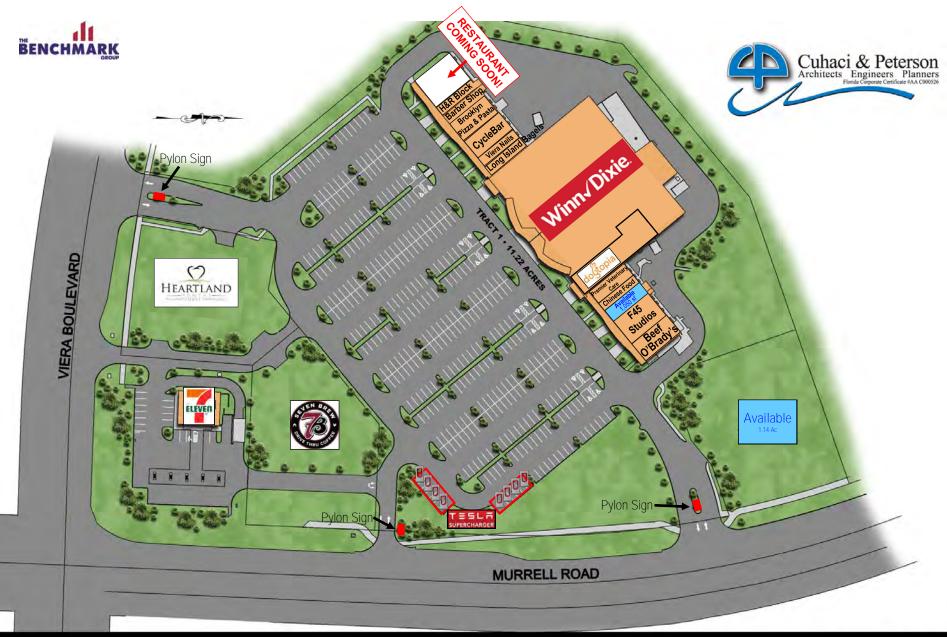

# VIERA VILLAGE CENTER

5410 MURRELL RD, ROCKLEDGE, FLORIDA

## VIERA VILLAGE CENTER

### 5410 MURRELL ROAD ROCKLEDGE, FLORIDA 32955

- WINN DIXIE ANCHORED REDEVELOPED RETAIL CENTER COMPLETED SPRING 2019
- IN-LINE SPACE AND OUTPARCELS AVAILABLE FOR LEASE
- Located in the heart of Viera, Brevard County's preeminent master planned community, with over 23,000 current residents, and projected to exceed 60,000 residents upon completion
- VIERA BOULEVARD EXPANSION/NEW I-95 INTERCHANGE COMPLETED IN SUMMER 2019. THIS IMPROVEMENT WILL SUBSTANTIALLY INCREASE TRAFFIC COUNTS IN THE NEIGHBORHOOD
- CURRENT AVERAGE HOUSEHOLD INCOME AND GROWTH RATES ARE THE HIGHEST OF ANY LOCATION IN ALL OF BREVARD COUNTY
- VIERA BOULEVARD TRAFFIC COUNTS OF 17,100 VEHICLES PER DAY ARE PROJECTED TO EXCEED 30,000 VEHICLES PER DAY WITH NEW I-95 INTERCHANGE

#### VIERA VILLAGE CENTER

5410 MURRELL RD, ROCKLEDGE, FLORIDA

West

Viera East Village Shopping Center ~ Rockledge, Florida

### Northeast

South

Viera East Village Shopping Center ~ Rockledge, Florida

Viera Village Center

Viera, Florida