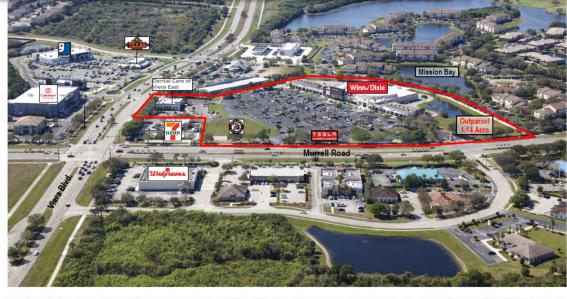

#### VIERA VILLAGE CENTER

5410 MURRELL RD, ROCKLEDGE, FLORIDA

West

Viera East Village Shopping Center ~ Rockledge, Florida

### Northeast

South

Viera East Village Shopping Center ~ Rockledge, Florida

Viera Village Center

Viera, Florida