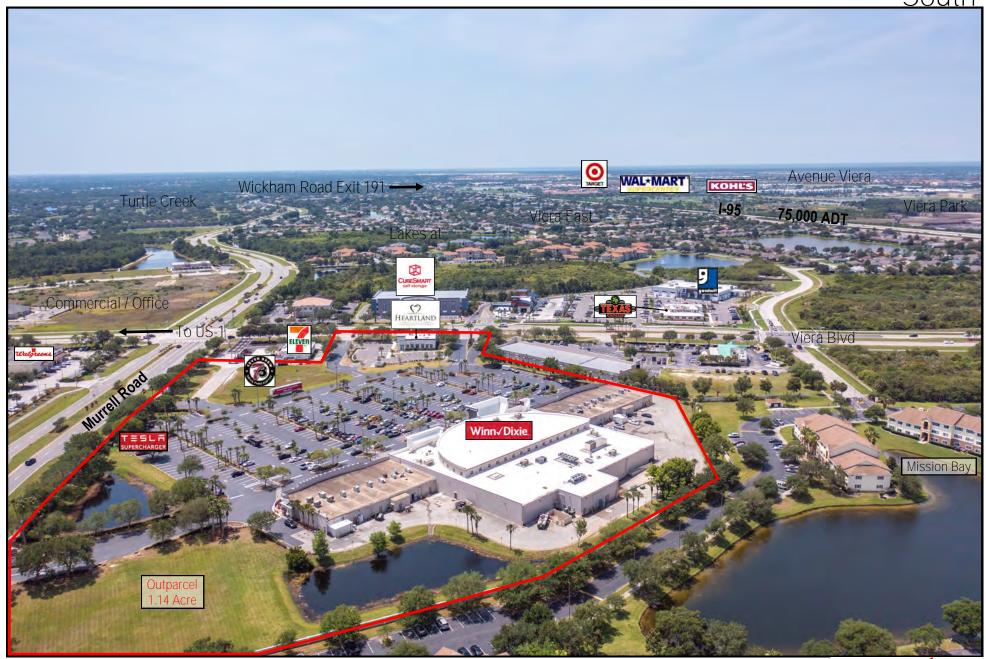

### Northeast

South

Viera East Village Shopping Center ~ Rockledge, Florida

Viera Village Center

Viera, Florida