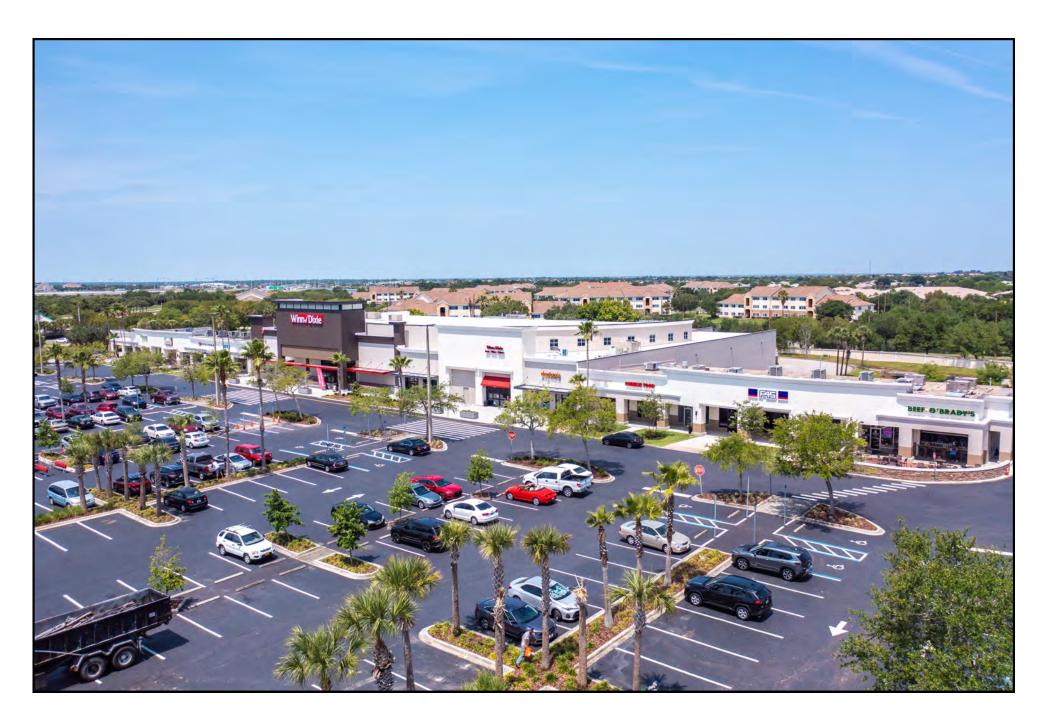

TRAFFIC COUNTS IN THE NEIGHBORHOOD
- CURRENT AVERAGE HOUSEHOLD INCOME AND GROWTH RATES ARE THE HIGHEST OF ANY LOCATION IN ALL OF BREVARD COUNTY
- VIERA BOULEVARD TRAFFIC COUNTS OF 17,100 VEHICLES PER DAY ARE PROJECTED TO EXCEED 30,000 VEHICLES PER DAY WITH NEW I-95 INTERCHANGE

| DEMOGRAPHICS      |               |               |               |
|-------------------|---------------|---------------|---------------|
|                   | <u>1 Mile</u> | <u>3 Mile</u> | <u>5 Mile</u> |
| <u>POPULATION</u> | 7,150         | 41,166        | 74,146        |
| AVG HH INCOME     | \$92,955      | \$91,466      | \$96,299      |



#### VIERA VILLAGE CENTER

5410 MURRELL RD, ROCKLEDGE, FLORIDA







West



Viera East Village Shopping Center ~ Rockledge, Florida



### Northeast





South







Viera East Village Shopping Center ~ Rockledge, Florida



Viera Village Center



Viera, Florida