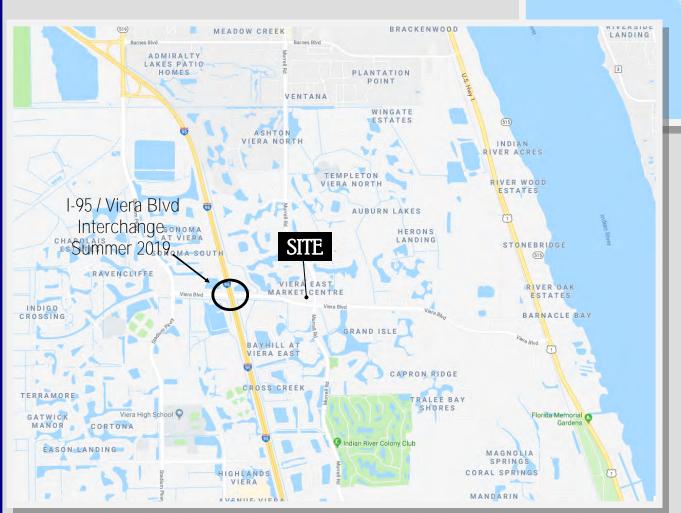

### 5410 MURRELL ROAD ROCKLEDGE, FLORIDA 32955

- WINN DIXIE ANCHORED REDEVELOPED RETAIL CENTER COMPLETED SPRING 2019
- IN-LINE SPACE AND OUTPARCELS AVAILABLE FOR LEASE
- Located in the heart of Viera, Brevard County's preeminent master planned community, with over 23,000 current residents, and projected to exceed 60,000 residents upon completion
- VIERA BOULEVARD EXPANSION/NEW I-95 INTERCHANGE COMPLETED IN SUMMER 2019. THIS IMPROVEMENT WILL SUBSTANTIALLY INCREASE TRAFFIC COUNTS IN THE NEIGHBORHOOD
- CURRENT AVERAGE HOUSEHOLD INCOME AND GROWTH RATES ARE THE HIGHEST OF ANY LOCATION IN ALL OF BREVARD COUNTY
- VIERA BOULEVARD TRAFFIC COUNTS OF 17,100 VEHICLES PER DAY ARE PROJECTED TO EXCEED 30,000 VEHICLES PER DAY WITH NEW I-95 INTERCHANGE