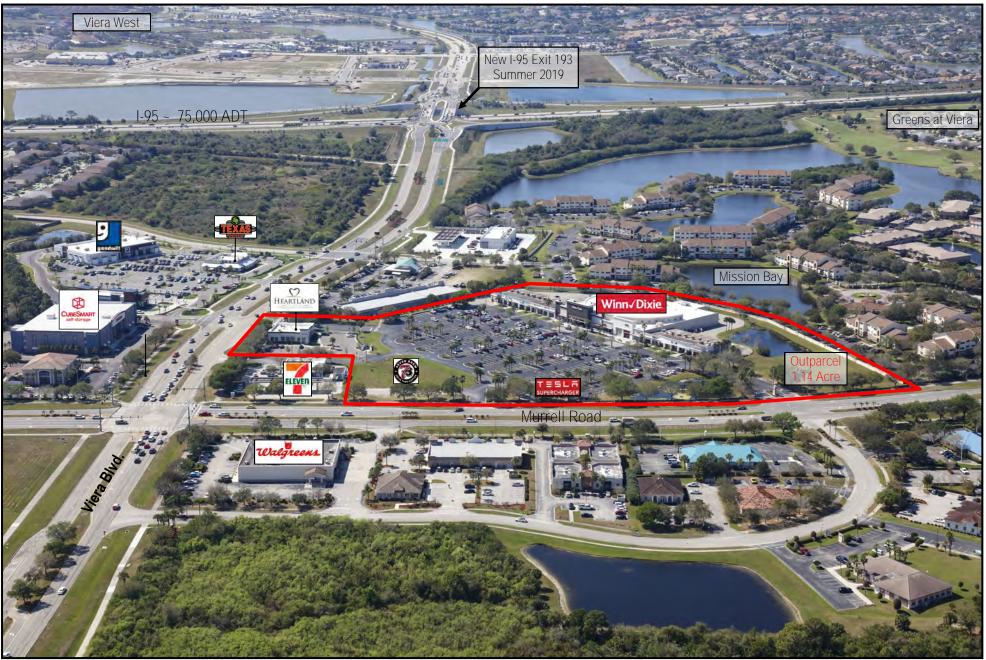

#### VIERA VILLAGE CENTER

5410 MURRELL RD, ROCKLEDGE, FLORIDA

West

Viera East Village Shopping Center ~ Rockledge, Florida