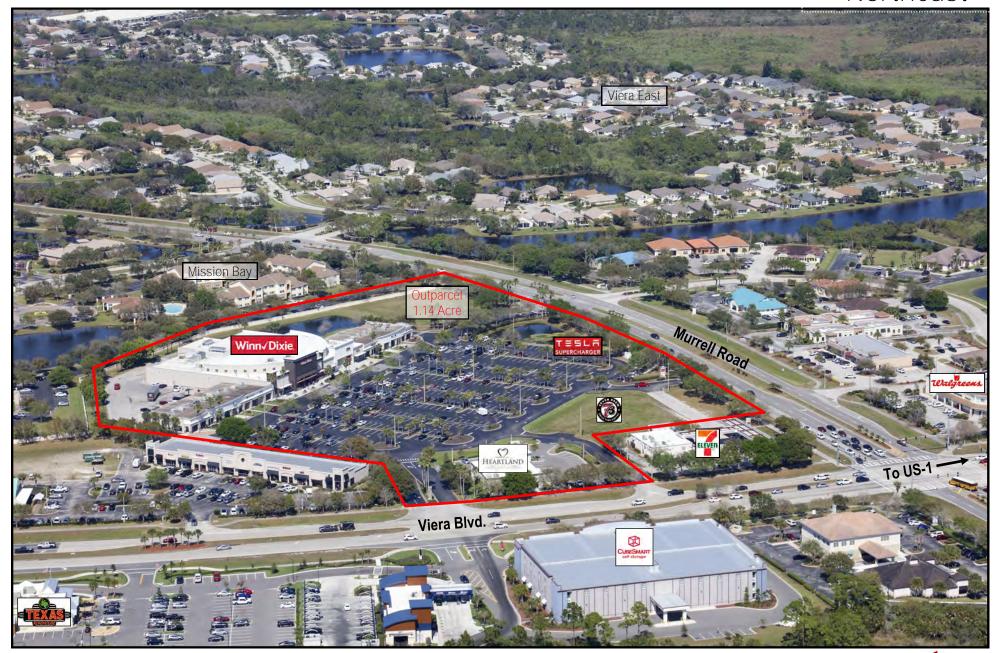

### Northeast

South

Viera East Village Shopping Center ~ Rockledge, Florida

Viera Village Center

Viera, Florida