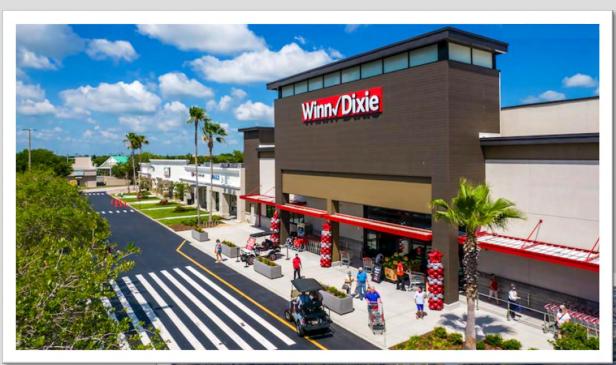

# VIERA VILLAGE CENTER

5410 MURRELL RD, ROCKLEDGE, FLORIDA

### 5410 MURRELL ROAD ROCKLEDGE, FLORIDA 32955

- WINN DIXIE ANCHORED REDEVELOPED RETAIL CENTER COMPLETED SPRING 2019
- IN-LINE SPACE AND OUTPARCELS AVAILABLE FOR LEASE
- Located in the heart of Viera, Brevard County's preeminent master planned community, with over 23,000 current residents, and projected to exceed 60,000 residents upon completion
- VIERA BOULEVARD EXPANSION/NEW I-95 INTERCHANGE COMPLETED IN SUMMER 2019. THIS IMPROVEMENT WILL SUBSTANTIALLY INCREASE TRAFFIC COUNTS IN THE NEIGHBORHOOD
- CURRENT AVERAGE HOUSEHOLD INCOME AND GROWTH RATES ARE THE HIGHEST OF ANY LOCATION IN ALL OF BREVARD COUNTY
- VIERA BOULEVARD TRAFFIC COUNTS OF 17,100 VEHICLES PER DAY ARE PROJECTED TO EXCEED 30,000 VEHICLES PER DAY WITH NEW I-95 INTERCHANGE