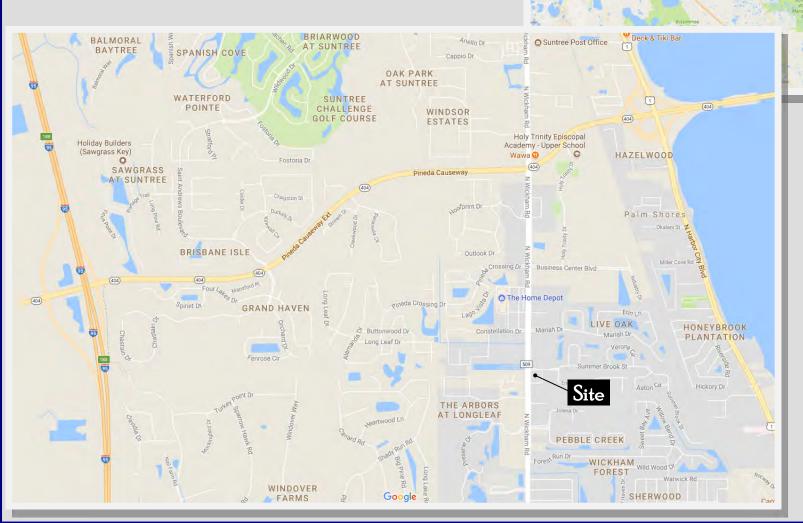

### **SUMMER BROOK COMMONS**

N WICKHAM ROAD @ SUMMER BROOK ST, MELBOURNE, FLORIDA

# N WICKHAM ROAD @ SUMMER BROOK STREET MELBOURNE, FLORIDA

- JUNIOR BOX RETAIL AND OUTPARCELS AVAILABLE FOR LEASE
- FUTURE TENANTS INCLUDE ARBY'S, THE LEARNING EXPERIENCE, ARBY'S AND SPACE COAST CREDIT UNION
- LOCATED ON 10 ACRES AT A NEWLY SIGNALIZED INTERSECTION ON HEAVILY TRAVELED WICKHAM ROAD IN MELBOURNE, FLORIDA
- AREA RETAILERS INCLUDE HOME DEPOT, WALMART & PUBLIX
- EXCELLENT DEMOGRAPHICS
- TRAFFIC COUNTS OF 41,000 VEHICLES PER DAY