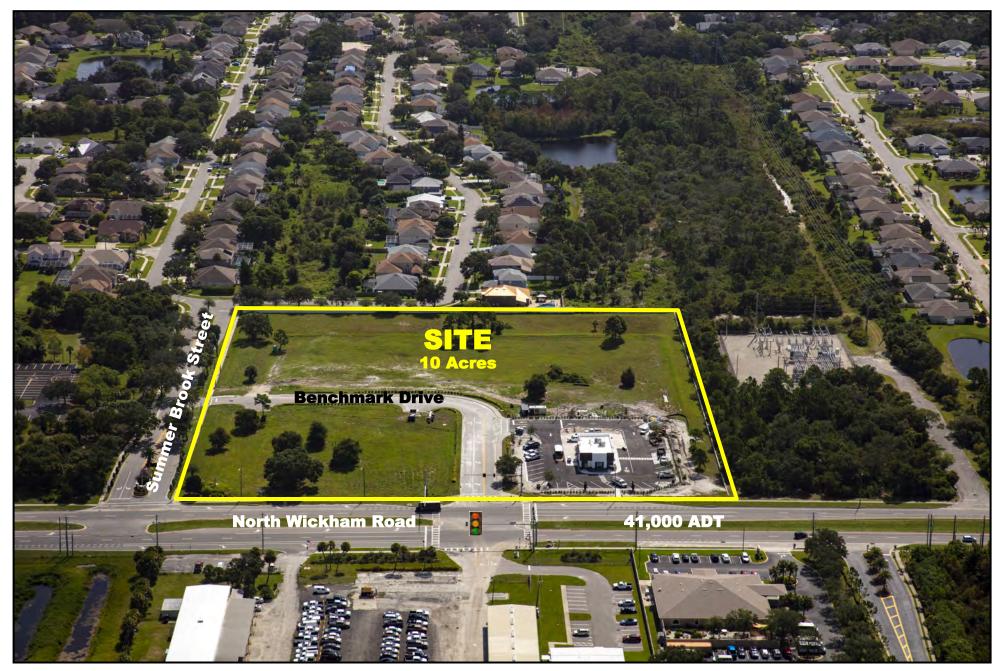

### **SUMMER BROOK COMMONS**

N WICKHAM ROAD @ SUMMER BROOK ST, MELBOURNE, FLORIDA

# N WICKHAM ROAD @ SUMMER BROOK STREET MELBOURNE, FLORIDA

- JUNIOR BOX RETAIL AND OUTPARCELS AVAILABLE FOR LEASE
- FUTURE TENANTS INCLUDE ARBY'S, THE LEARNING EXPERIENCE, ARBY'S AND SPACE COAST CREDIT UNION
- LOCATED ON 10 ACRES AT A NEWLY SIGNALIZED INTERSECTION ON HEAVILY TRAVELED WICKHAM ROAD IN MELBOURNE, FLORIDA
- AREA RETAILERS INCLUDE HOME DEPOT, WALMART & PUBLIX
- EXCELLENT DEMOGRAPHICS
- TRAFFIC COUNTS OF 41,000 VEHICLES PER DAY