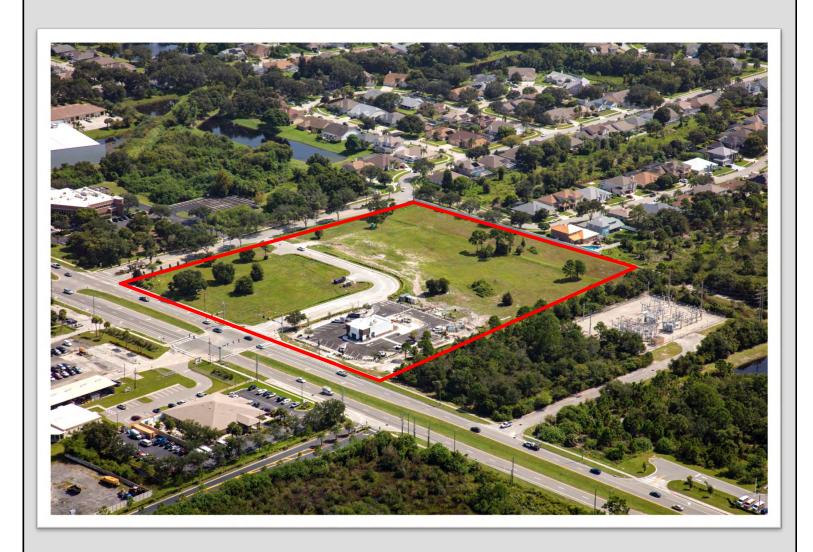

### **SUMMER BROOK COMMONS**

N WICKHAM ROAD @ SUMMER BROOK ST, MELBOURNE, FLORIDA

# N WICKHAM ROAD @ SUMMER BROOK STREET MELBOURNE, FLORIDA

- JUNIOR BOX RETAIL AND OUTPARCELS AVAILABLE FOR LEASE
- FUTURE TENANTS INCLUDE ARBY'S, THE LEARNING EXPERIENCE, ARBY'S AND SPACE COAST CREDIT UNION
- LOCATED ON 10 ACRES AT A NEWLY SIGNALIZED INTERSECTION ON HEAVILY TRAVELED WICKHAM ROAD IN MELBOURNE, FLORIDA
- AREA RETAILERS INCLUDE HOME DEPOT, WALMART & PUBLIX
- EXCELLENT DEMOGRAPHICS
- TRAFFIC COUNTS OF 41,000 VEHICLES PER DAY