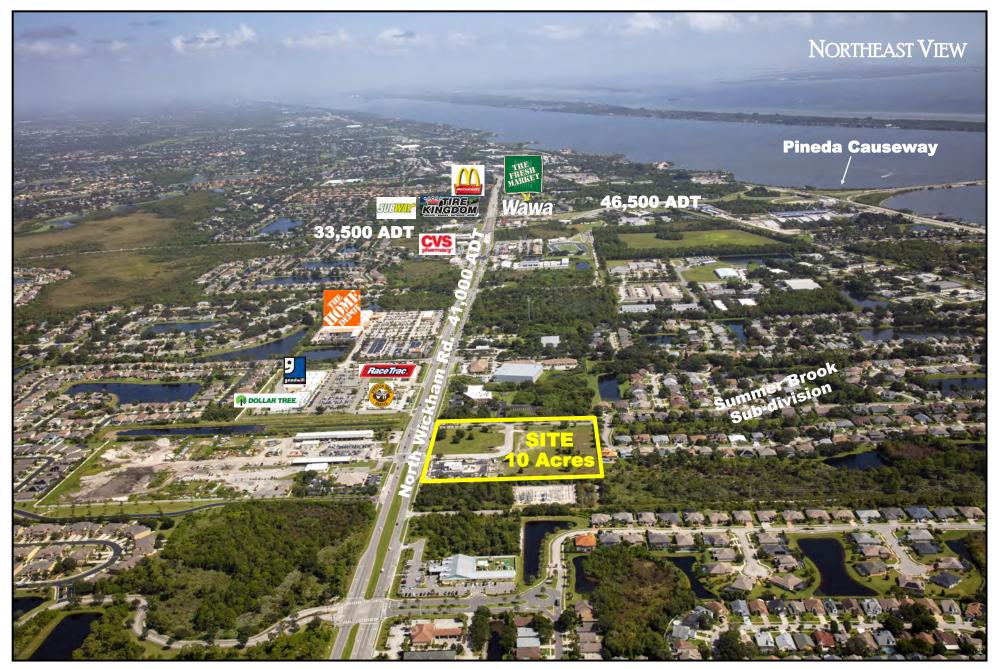

### **SUMMER BROOK COMMONS**

N WICKHAM ROAD @ SUMMER BROOK ST, MELBOURNE, FLORIDA

# N WICKHAM ROAD @ SUMMER BROOK STREET MELBOURNE, FLORIDA

- JUNIOR BOX RETAIL AND OUTPARCELS AVAILABLE FOR LEASE
- FUTURE TENANTS INCLUDE ARBY'S, THE LEARNING EXPERIENCE, ARBY'S AND SPACE COAST CREDIT UNION
- LOCATED ON 10 ACRES AT A NEWLY SIGNALIZED INTERSECTION ON HEAVILY TRAVELED WICKHAM ROAD IN MELBOURNE, FLORIDA
- AREA RETAILERS INCLUDE HOME DEPOT, WALMART & PUBLIX
- EXCELLENT DEMOGRAPHICS
- TRAFFIC COUNTS OF 41,000 VEHICLES PER DAY