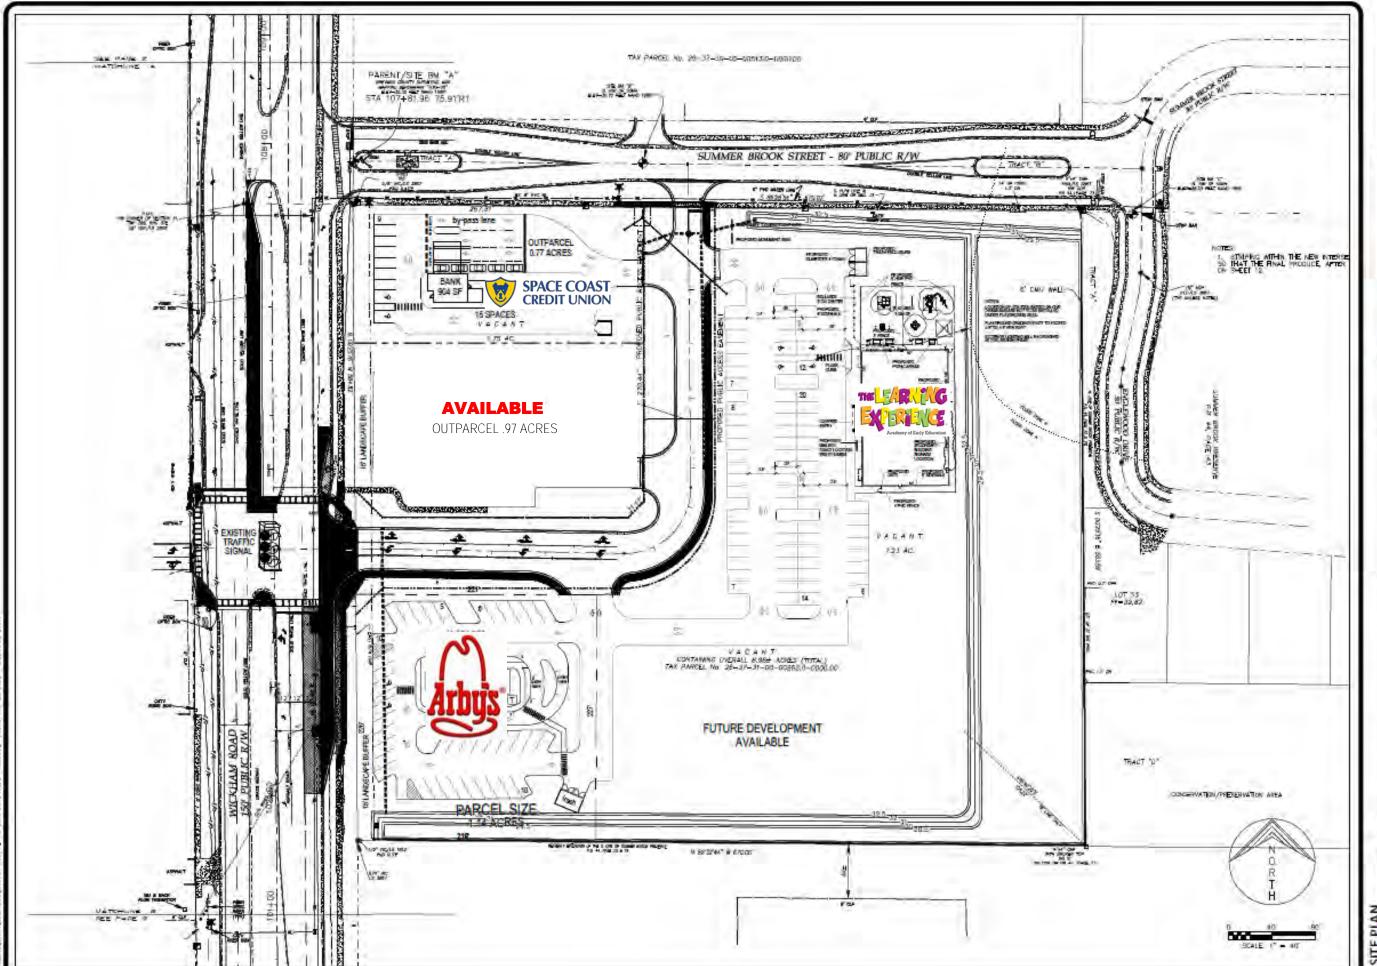

### **SUMMER BROOK COMMONS**

N WICKHAM ROAD @ SUMMER BROOK ST, MELBOURNE, FLORIDA

# N WICKHAM ROAD @ SUMMER BROOK STREET MELBOURNE, FLORIDA

- JUNIOR BOX RETAIL AND OUTPARCELS AVAILABLE FOR LEASE
- FUTURE TENANTS INCLUDE ARBY'S, THE LEARNING EXPERIENCE, ARBY'S AND SPACE COAST CREDIT UNION
- LOCATED ON 10 ACRES AT A NEWLY SIGNALIZED INTERSECTION ON HEAVILY TRAVELED WICKHAM ROAD IN MELBOURNE, FLORIDA
- AREA RETAILERS INCLUDE HOME DEPOT, WALMART & PUBLIX
- EXCELLENT DEMOGRAPHICS
- TRAFFIC COUNTS OF 41,000 VEHICLES PER DAY

# SUMMER BROOK COMMONS

N WICKHAM RD AT SUMMER BROOK ST MELBOURNE, FLORIDA

REVISIONS: KPMFranklin KPMF midh AMERICA REPORT ALE @ SUMMER BROOK RETAIL

PATE 1/1/2/22

SCALE 1'+42'

USB No. 200

SHEET.

SP-16