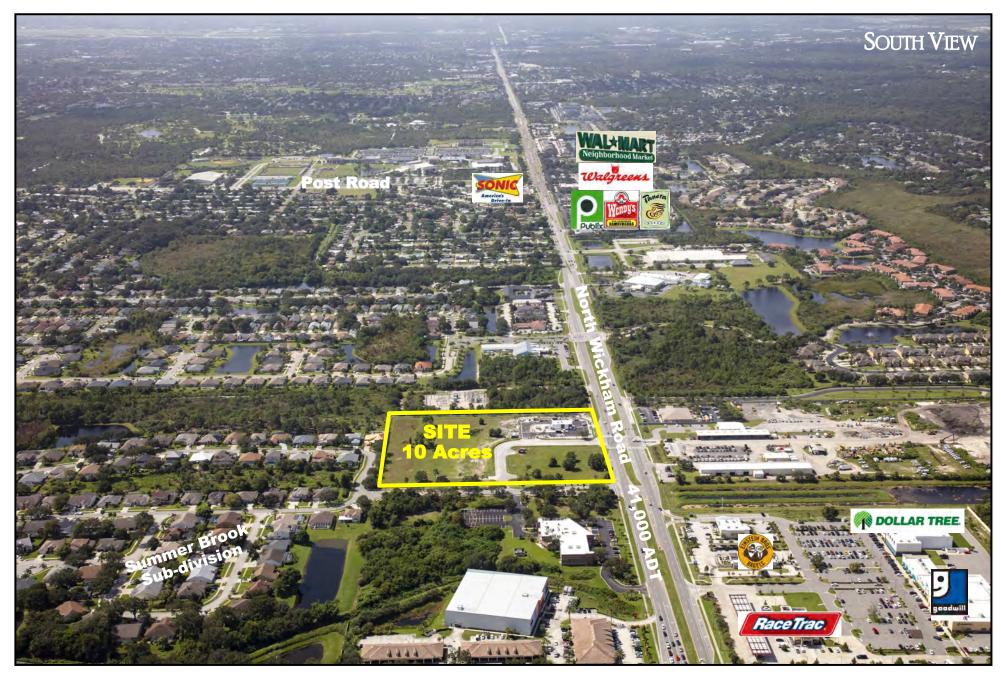

### **SUMMER BROOK COMMONS**

N WICKHAM ROAD @ SUMMER BROOK ST, MELBOURNE, FLORIDA

# N WICKHAM ROAD @ SUMMER BROOK STREET MELBOURNE, FLORIDA

- JUNIOR BOX RETAIL AND OUTPARCELS AVAILABLE FOR LEASE
- FUTURE TENANTS INCLUDE ARBY'S, THE LEARNING EXPERIENCE, ARBY'S AND SPACE COAST CREDIT UNION
- LOCATED ON 10 ACRES AT A NEWLY SIGNALIZED INTERSECTION ON HEAVILY TRAVELED WICKHAM ROAD IN MELBOURNE, FLORIDA
- AREA RETAILERS INCLUDE HOME DEPOT, WALMART & PUBLIX
- EXCELLENT DEMOGRAPHICS
- TRAFFIC COUNTS OF 41,000 VEHICLES PER DAY