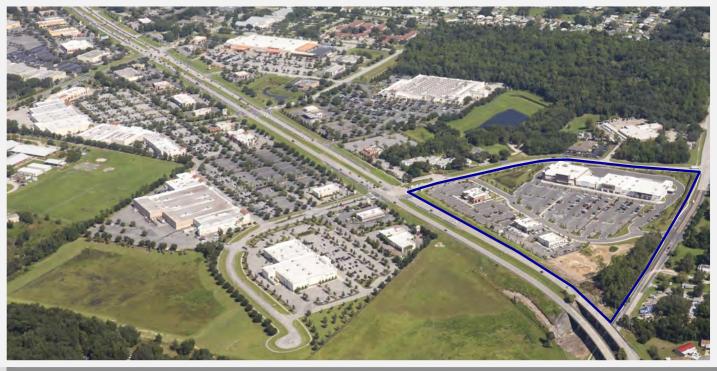

# N. HIGHWAY 27/441 AT FENNELL BLVD. LADY LAKE, FLORIDA

- PRIME RETAIL SPACE AND OUTPARCELS AVAILABLE FOR LEASE. TENANTS INCLUDE PGA TOUR SUPERSTORE, TOTAL WINE, MILLER'S ALE HOUSE, GOODWILL, HEARTLAND DENTAL, EYEGLASS WORLD, TD BANK AND MISSION BBQ
- ACROSS FROM 500,000 SF OF NEWLY CONSTRUCTED RETAIL, INCLUDING TENANTS: BEST BUY, HOME DEPOT, SAM'S CLUB, KOHL'S, JO-ANN FABRICS, PETSMART, THE VITAMIN SHOPPE, LONGHORN STEAKHOUSE, ARBY'S, ULTA, ETC.
- LOCATED ONE HOUR NORTH OF ORLANDO ON THE SOUTHERN APPROACH TO THE VILLAGES; A 32 SQUARE MILE, OVER-55 ACTIVE RETIREMENT COMMUNITY WITH 125,000+ RESIDENTS, INCREASING BY 4,500 RESIDENTS ANNUALLY
- THE VILLAGES IS THE LARGEST SINGLE SITE MIXED USE RESIDENTIAL DEVELOPMENT IN THE UNITED STATES
- Spanning three counties, Lake, Sumter and Marion, the  $10\,$  mile trade area has  $9\,$  major developments of Regional Impact ("DRI's")
- US 27/441 has traffic counts of 30,500 vehicles per day