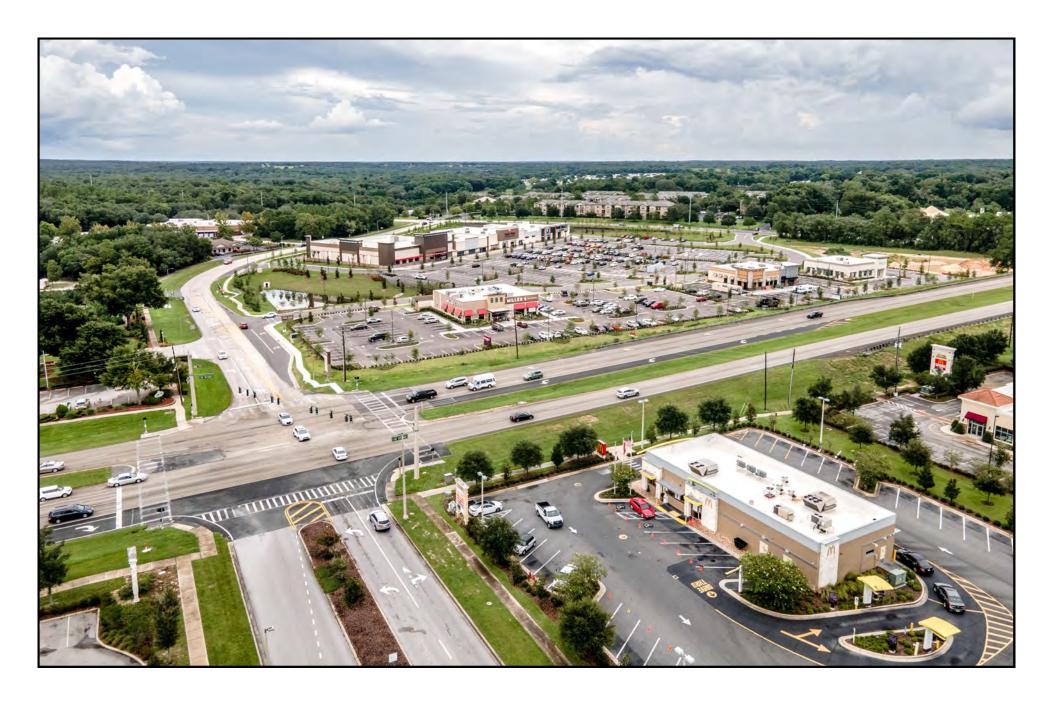

# N. HIGHWAY 27/441 AT FENNELL BLVD. LADY LAKE, FLORIDA

- PRIME RETAIL SPACE AND OUTPARCELS AVAILABLE FOR LEASE. TENANTS INCLUDE PGA TOUR SUPERSTORE, TOTAL WINE, MILLER'S ALE HOUSE, GOODWILL, HEARTLAND DENTAL, EYEGLASS WORLD, TD BANK AND MISSION BBQ
- ACROSS FROM 500,000 SF OF NEWLY CONSTRUCTED RETAIL, INCLUDING TENANTS: BEST BUY, HOME DEPOT, SAM'S CLUB, KOHL'S, JO-ANN FABRICS, PETSMART, THE VITAMIN SHOPPE, LONGHORN STEAKHOUSE, ARBY'S, ULTA, ETC.
- LOCATED ONE HOUR NORTH OF ORLANDO ON THE SOUTHERN APPROACH TO THE VILLAGES; A 32 SQUARE MILE, OVER-55 ACTIVE RETIREMENT COMMUNITY WITH 125,000+ RESIDENTS, INCREASING BY 4,500 RESIDENTS ANNUALLY
- THE VILLAGES IS THE LARGEST SINGLE SITE MIXED USE RESIDENTIAL DEVELOPMENT IN THE UNITED STATES
- Spanning three counties, Lake, Sumter and Marion, the  $10\,$  mile trade area has  $9\,$  major developments of Regional Impact ("DRI's")
- US 27/441 has traffic counts of 30,500 vehicles per day