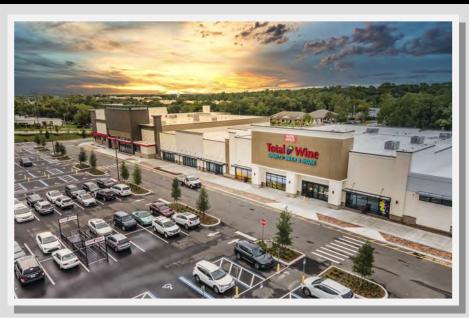

# N. HIGHWAY 27/441 AT FENNELL BLVD. LADY LAKE, FLORIDA

- PRIME RETAIL SPACE AND OUTPARCELS AVAILABLE FOR LEASE. TENANTS INCLUDE PGA TOUR SUPERSTORE, TOTAL WINE, MILLER'S ALE HOUSE, GOODWILL, HEARTLAND DENTAL, EYEGLASS WORLD, TD BANK AND MISSION BBQ
- ACROSS FROM 500,000 SF OF NEWLY CONSTRUCTED RETAIL, INCLUDING TENANTS: BEST BUY, HOME DEPOT, SAM'S CLUB, KOHL'S, JO-ANN FABRICS, PETSMART, THE VITAMIN SHOPPE, LONGHORN STEAKHOUSE, ARBY'S, ULTA, ETC.
- LOCATED ONE HOUR NORTH OF ORLANDO ON THE SOUTHERN APPROACH TO THE VILLAGES; A 32 SQUARE MILE, OVER-55 ACTIVE RETIREMENT COMMUNITY WITH 125,000+ RESIDENTS, INCREASING BY 4,500 RESIDENTS ANNUALLY
- THE VILLAGES IS THE LARGEST SINGLE SITE MIXED USE RESIDENTIAL DEVELOPMENT IN THE UNITED STATES
- Spanning three counties, Lake, Sumter and Marion, the  $10\,$  mile trade area has  $9\,$  major developments of Regional Impact ("DRI's")
- US 27/441 has traffic counts of 30,500 vehicles per day