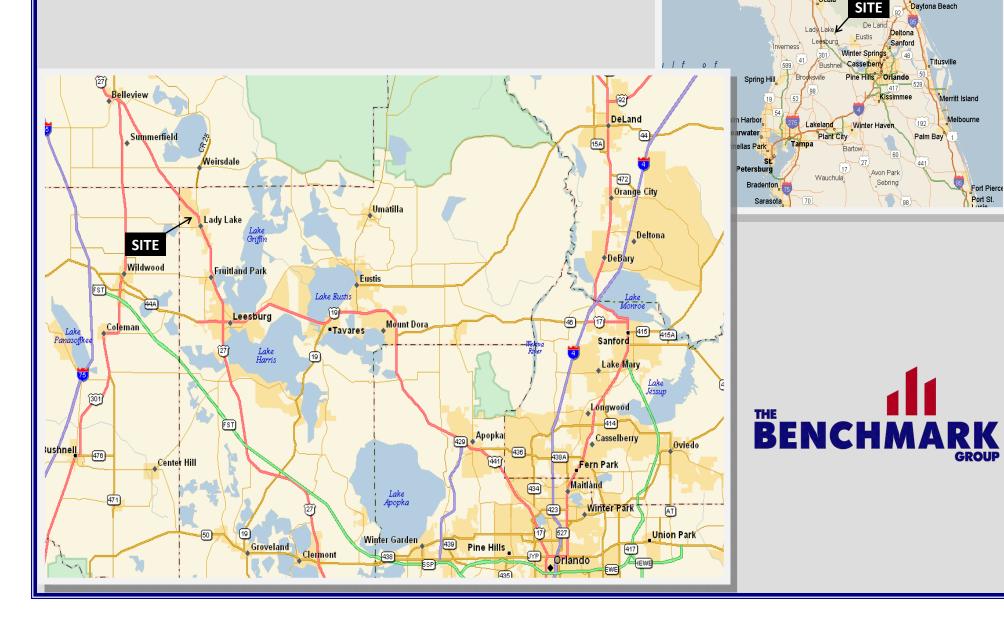

# N. HIGHWAY 27/441 AT FENNELL BLVD. LADY LAKE, FLORIDA

- PRIME RETAIL SPACE AND OUTPARCELS AVAILABLE FOR LEASE. TENANTS INCLUDE PGA TOUR SUPERSTORE, TOTAL WINE, MILLER'S ALE HOUSE, GOODWILL, HEARTLAND DENTAL, EYEGLASS WORLD, TD BANK AND MISSION BBQ
- ACROSS FROM 500,000 SF OF NEWLY CONSTRUCTED RETAIL, INCLUDING TENANTS: BEST BUY, HOME DEPOT, SAM'S CLUB, KOHL'S, JO-ANN FABRICS, PETSMART, THE VITAMIN SHOPPE, LONGHORN STEAKHOUSE, ARBY'S, ULTA, ETC.
- LOCATED ONE HOUR NORTH OF ORLANDO ON THE SOUTHERN APPROACH TO THE VILLAGES; A 32 SQUARE MILE, OVER-55 ACTIVE RETIREMENT COMMUNITY WITH 125,000+ RESIDENTS, INCREASING BY 4,500 RESIDENTS ANNUALLY
- THE VILLAGES IS THE LARGEST SINGLE SITE MIXED USE RESIDENTIAL DEVELOPMENT IN THE UNITED STATES
- Spanning three counties, Lake, Sumter and Marion, the  $10\,$  mile trade area has  $9\,$  major developments of Regional Impact ("DRI's")
- US 27/441 has traffic counts of 30,500 vehicles per day