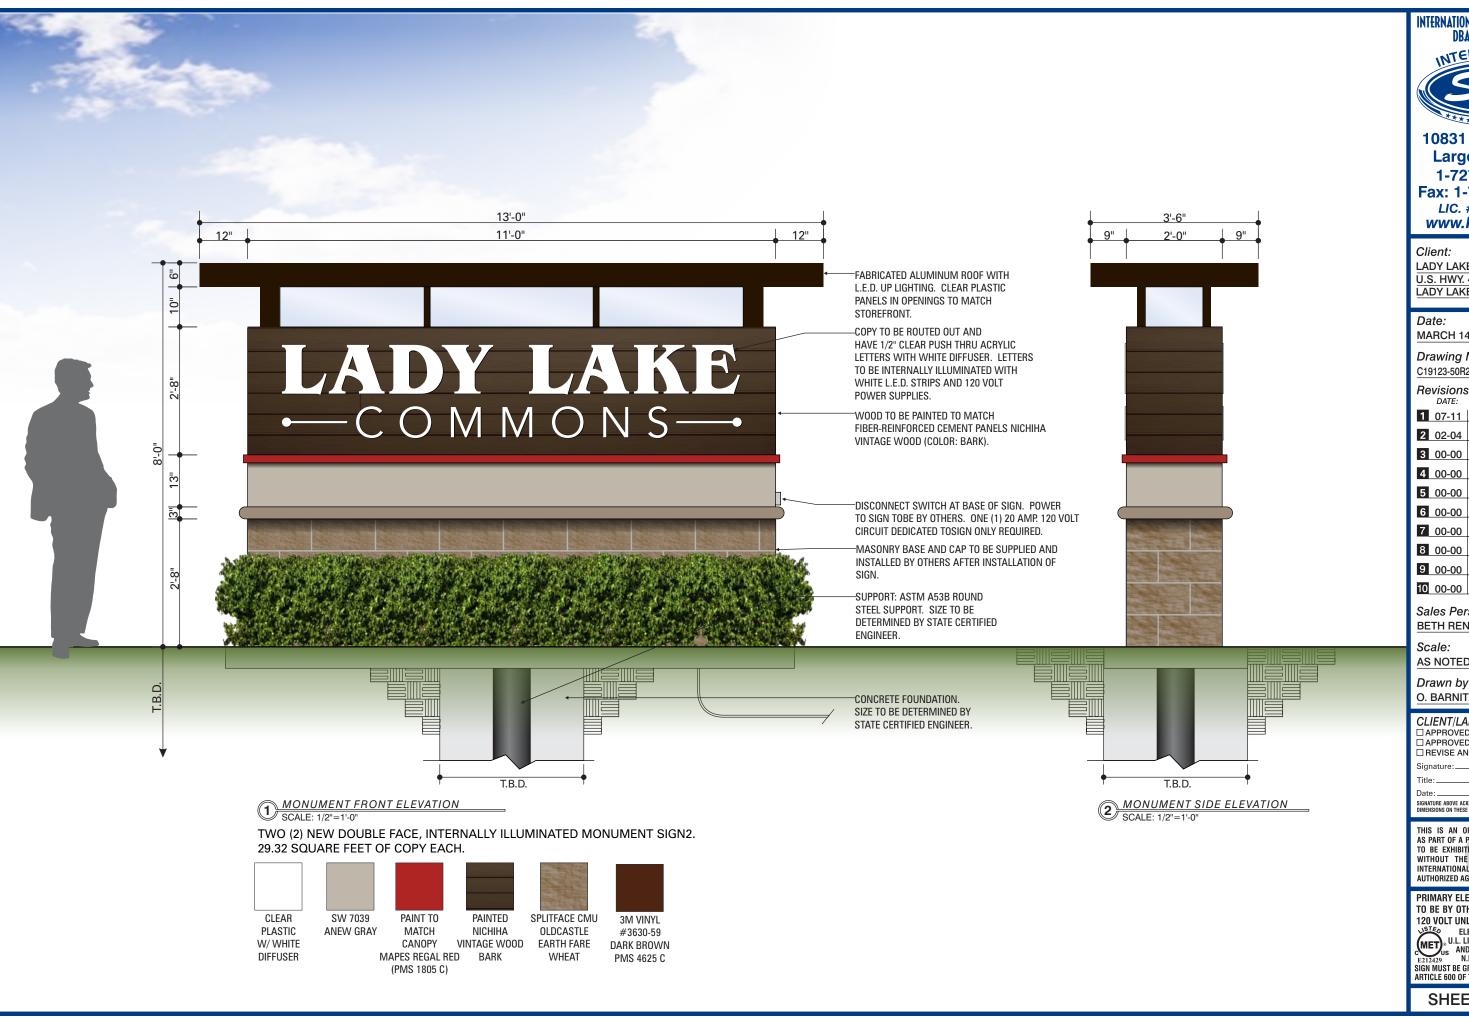

Lady Lake, Florida Properties ~ N. US Hwy 27/441

INTERNATIONAL C & C CORPORATION DBA: SIGN X-PRESS NTERNATIONAL

> 10831 Canal Street **Largo, FL 33777** 1-727-541-5573

Fax: 1-727-544-7745 LIC. #ES 12000419 www.IntlSign.com

LADY LAKE COMMONS U.S. HWY. 441 LADY LAKE, FL

MARCH 14, 2019

Drawing Number:

C19123-50R2-LADY LAKE COMMONS

Revisions:

DATE: DESCRIPTION:
CHANG NAME CHANGE NAME 2 02-04 3 00-00 4 00-00 5 00-00 6 00-00 7 00-00 8 00-00 9 00-00

Sales Person: **BETH RENFRO** 

Scale:

AS NOTED

Drawn by: O. BARNITZ

CLIENT/LANDLORD APPROVAL □APPROVED

☐ APPROVED AS NOTED

☐ REVISE AND RESUBMIT

SIGNATURE ABOVE ACKNOWLEDGES THAT ALL SPECIFICATIONS AND DIMENSIONS ON THESE DRAWINGS ARE UNDERSTOOD AND CORRECT

THIS IS AN ORIGINAL DRAWING PROVIDED AS PART OF A PLANNED PROJECT AND IS NOT TO BE EXHIBITED, COPIED OR REPRODUCED WITHOUT THE WRITTEN PERMISSION OF INTERNATIONAL SIGN COMPANY OR IT'S AUTHORIZED AGENTS. ALL RIGHTS RESERVED

PRIMARY ELECTRICAL POWER TO SIGN TO BE BY OTHERS. ALL POWER TO BE 120 VOLT UNLESS OTHERWISE STATED.

U.L. LISTED COMPONENTS

AND SHALL MEET ALL

NEC STANDARDS N.E.C. STANDARDS

SIGN MUST BE GROUNDED IN COMPLIANCE WITH ARTICLE 600 OF THE NATIONAL ELECTRIC CODE.

SHEET NO. 102