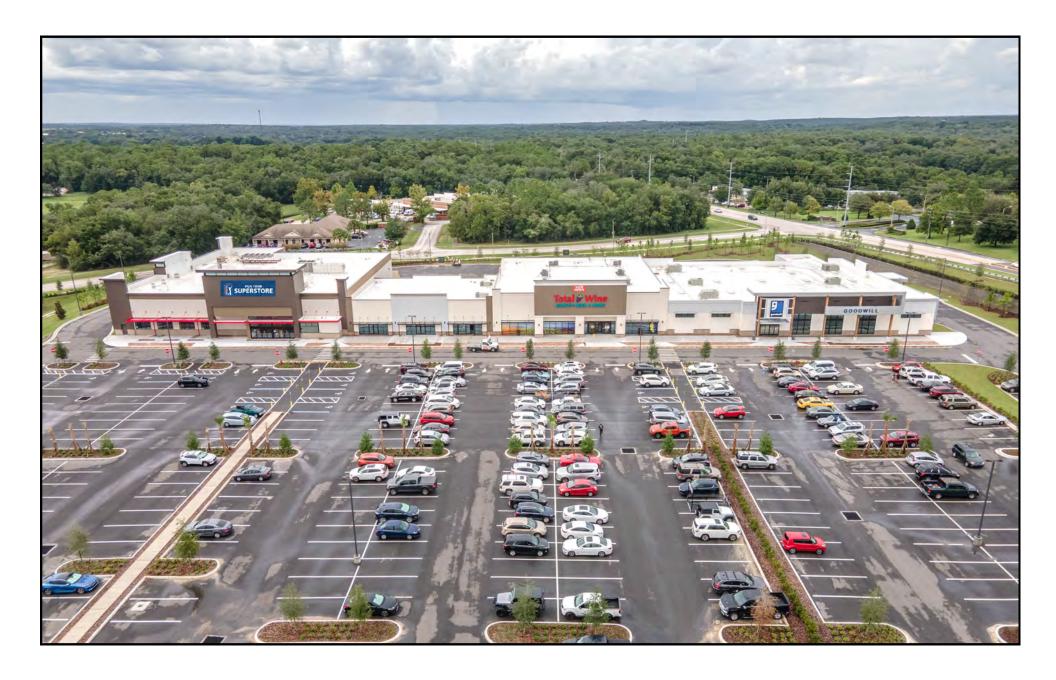

# N. HIGHWAY 27/441 AT FENNELL BLVD. LADY LAKE, FLORIDA

- PRIME RETAIL SPACE AND OUTPARCELS AVAILABLE FOR LEASE. TENANTS INCLUDE PGA TOUR SUPERSTORE, TOTAL WINE, MILLER'S ALE HOUSE, GOODWILL, HEARTLAND DENTAL, EYEGLASS WORLD, TD BANK AND MISSION BBQ
- ACROSS FROM 500,000 SF OF NEWLY CONSTRUCTED RETAIL, INCLUDING TENANTS: BEST BUY, HOME DEPOT, SAM'S CLUB, KOHL'S, JO-ANN FABRICS, PETSMART, THE VITAMIN SHOPPE, LONGHORN STEAKHOUSE, ARBY'S, ULTA, ETC.
- LOCATED ONE HOUR NORTH OF ORLANDO ON THE SOUTHERN APPROACH TO THE VILLAGES; A 32 SQUARE MILE, OVER-55 ACTIVE RETIREMENT COMMUNITY WITH 125,000+ RESIDENTS, INCREASING BY 4,500 RESIDENTS ANNUALLY
- THE VILLAGES IS THE LARGEST SINGLE SITE MIXED USE RESIDENTIAL DEVELOPMENT IN THE UNITED STATES
- Spanning three counties, Lake, Sumter and Marion, the  $10\,$  mile trade area has  $9\,$  major developments of Regional Impact ("DRI's")
- US 27/441 has traffic counts of 30,500 vehicles per day