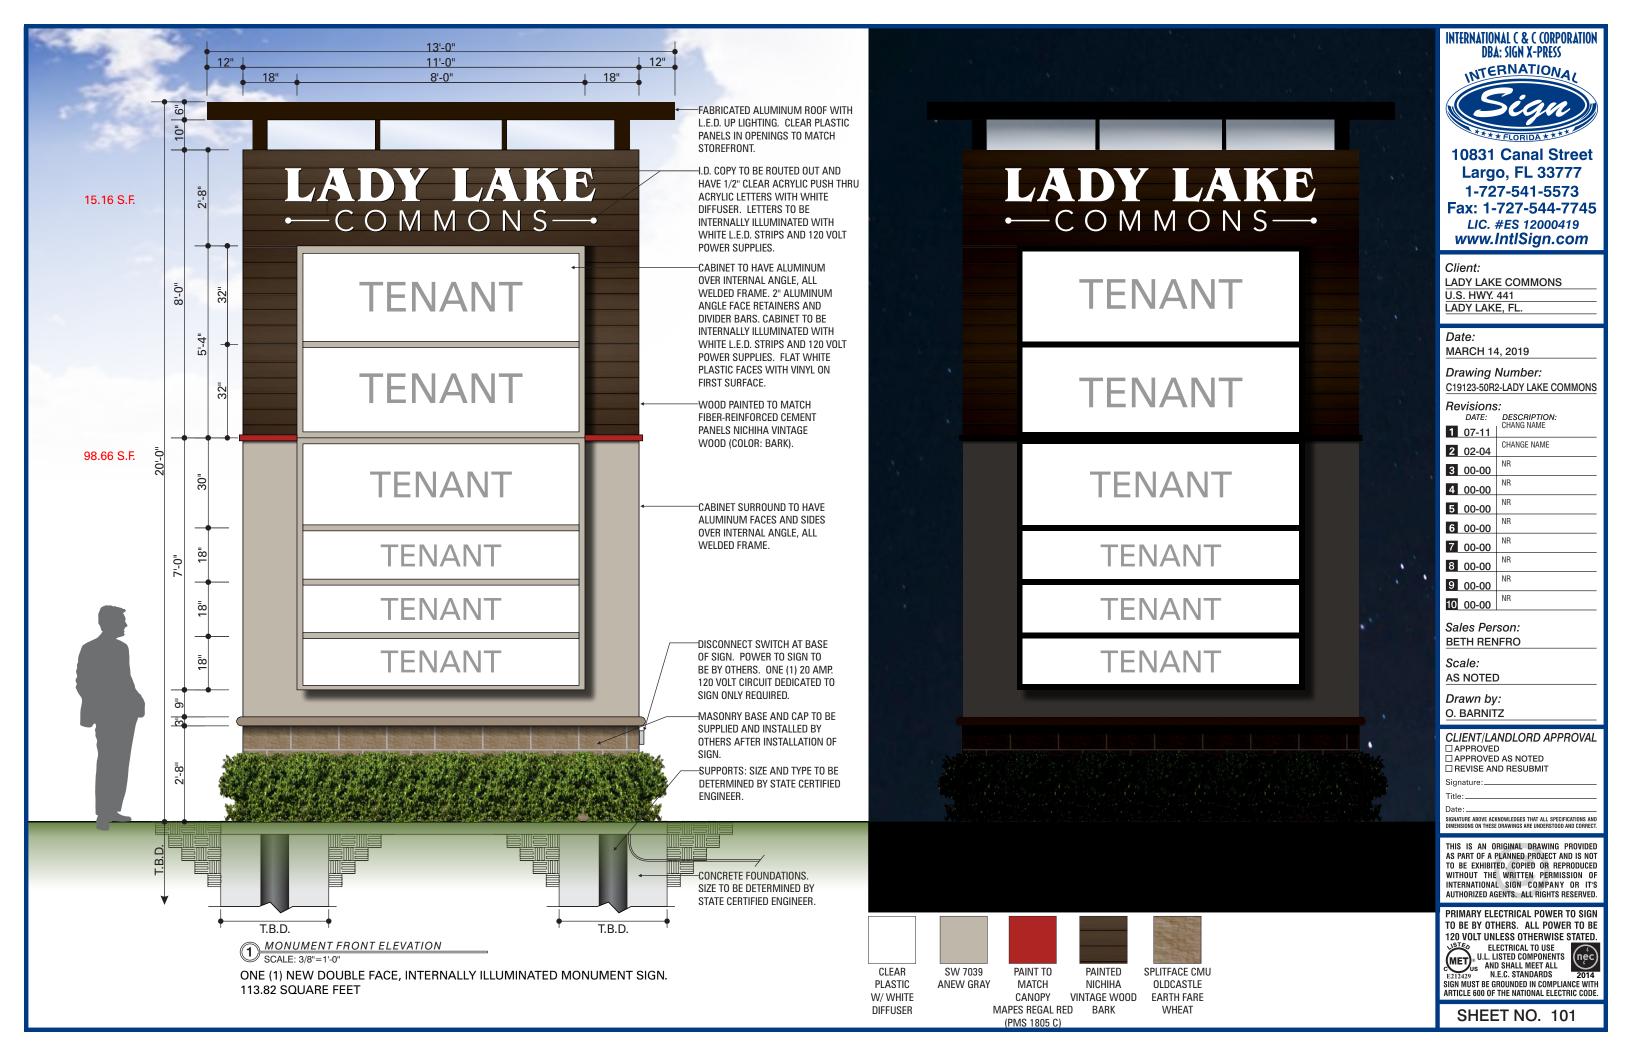

Lady Lake, Florida Properties ~ N. US Hwy 27/441

INTERNATIONAL C & C CORPORATION DBA: SIGN X-PRESS NTERNATIONAL

> 10831 Canal Street **Largo, FL 33777** 1-727-541-5573

Fax: 1-727-544-7745 LIC. #ES 12000419 www.IntlSign.com

LADY LAKE COMMONS U.S. HWY. 441 LADY LAKE, FL

MARCH 14, 2019

Drawing Number:

C19123-50R2-LADY LAKE COMMONS

Revisions:

DATE: DESCRIPTION:
CHANG NAME CHANGE NAME 2 02-04 3 00-00 4 00-00 5 00-00 6 00-00 7 00-00 8 00-00 9 00-00

Sales Person: **BETH RENFRO** 

Scale:

AS NOTED

Drawn by: O. BARNITZ

CLIENT/LANDLORD APPROVAL □APPROVED

☐ APPROVED AS NOTED

☐ REVISE AND RESUBMIT

SIGNATURE ABOVE ACKNOWLEDGES THAT ALL SPECIFICATIONS AND DIMENSIONS ON THESE DRAWINGS ARE UNDERSTOOD AND CORRECT

THIS IS AN ORIGINAL DRAWING PROVIDED AS PART OF A PLANNED PROJECT AND IS NOT TO BE EXHIBITED, COPIED OR REPRODUCED WITHOUT THE WRITTEN PERMISSION OF INTERNATIONAL SIGN COMPANY OR IT'S AUTHORIZED AGENTS. ALL RIGHTS RESERVED

PRIMARY ELECTRICAL POWER TO SIGN TO BE BY OTHERS. ALL POWER TO BE 120 VOLT UNLESS OTHERWISE STATED.

U.L. LISTED COMPONENTS

AND SHALL MEET ALL

NEC STANDARDS N.E.C. STANDARDS

SIGN MUST BE GROUNDED IN COMPLIANCE WITH ARTICLE 600 OF THE NATIONAL ELECTRIC CODE.