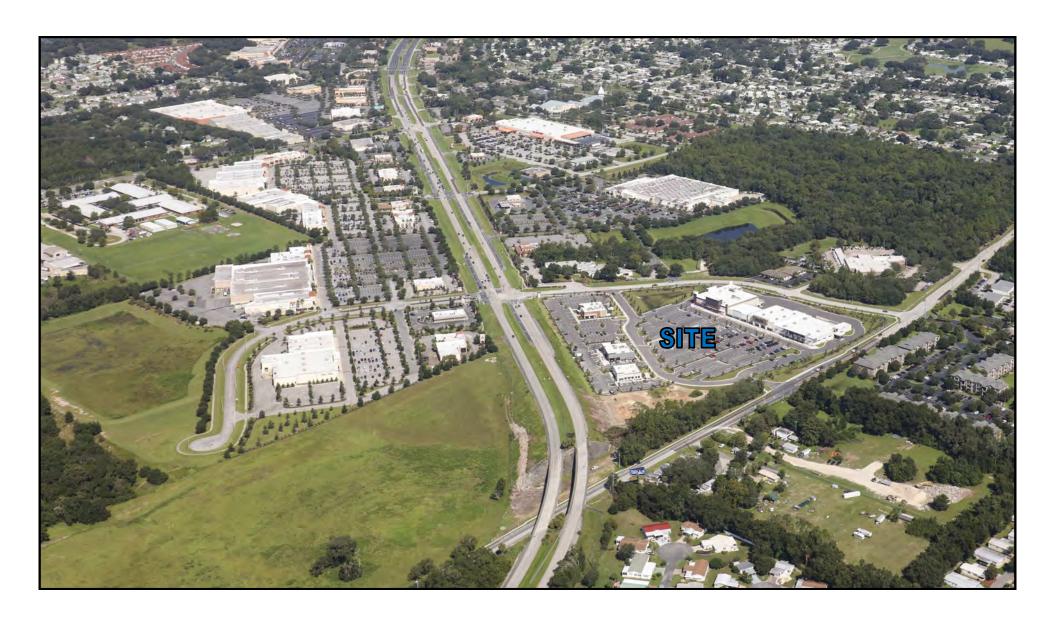

# N. HIGHWAY 27/441 AT FENNELL BLVD. LADY LAKE, FLORIDA

- PRIME RETAIL SPACE AND OUTPARCELS AVAILABLE FOR LEASE. TENANTS INCLUDE PGA TOUR SUPERSTORE, TOTAL WINE, MILLER'S ALE HOUSE, GOODWILL, HEARTLAND DENTAL, EYEGLASS WORLD, TD BANK AND MISSION BBQ
- ACROSS FROM 500,000 SF OF NEWLY CONSTRUCTED RETAIL, INCLUDING TENANTS: BEST BUY, HOME DEPOT, SAM'S CLUB, KOHL'S, JO-ANN FABRICS, PETSMART, THE VITAMIN SHOPPE, LONGHORN STEAKHOUSE, ARBY'S, ULTA, ETC.
- LOCATED ONE HOUR NORTH OF ORLANDO ON THE SOUTHERN APPROACH TO THE VILLAGES; A 32 SQUARE MILE, OVER-55 ACTIVE RETIREMENT COMMUNITY WITH 125,000+ RESIDENTS, INCREASING BY 4,500 RESIDENTS ANNUALLY
- THE VILLAGES IS THE LARGEST SINGLE SITE MIXED USE RESIDENTIAL DEVELOPMENT IN THE UNITED STATES
- Spanning three counties, Lake, Sumter and Marion, the  $10\,$  mile trade area has  $9\,$  major developments of Regional Impact ("DRI's")
- US 27/441 has traffic counts of 30,500 vehicles per day