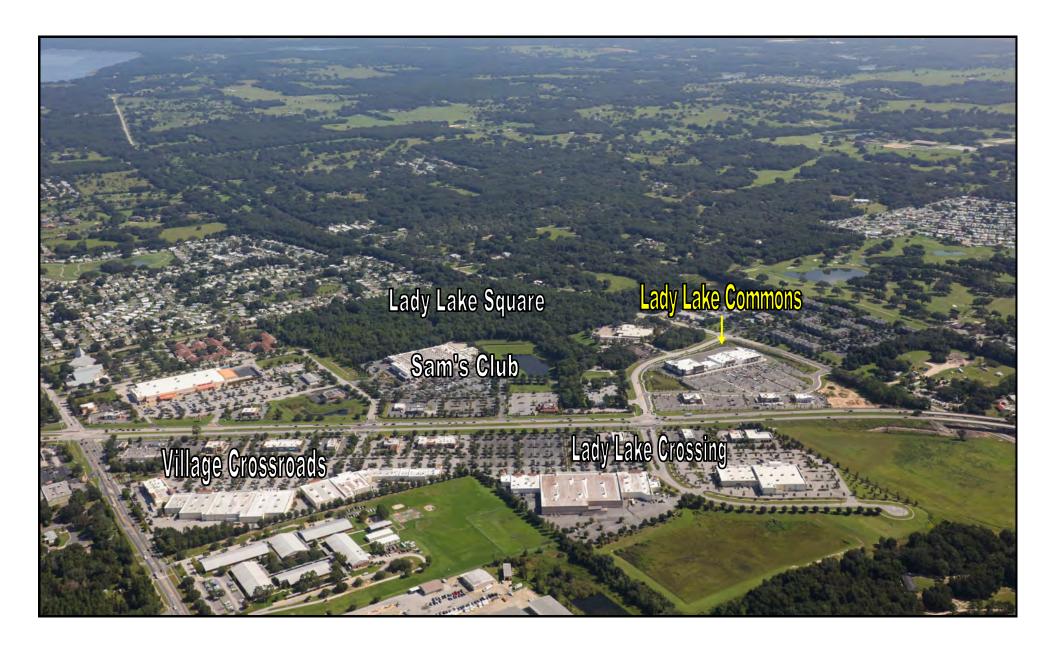

#### **LADY LAKE COMMONS**

621 - 655 N US HWY 27/441 | LADY LAKE, FLORIDA

St. Augustine

0 c e

LADY LAKE CROSSING ~ VILLAGE CROSSROADS ~ SAM'S CLUB PLAZA ~ LADY LAKE COMMONS ~ LADY LAKE SQUARE

LADY LAKE, FLORIDA