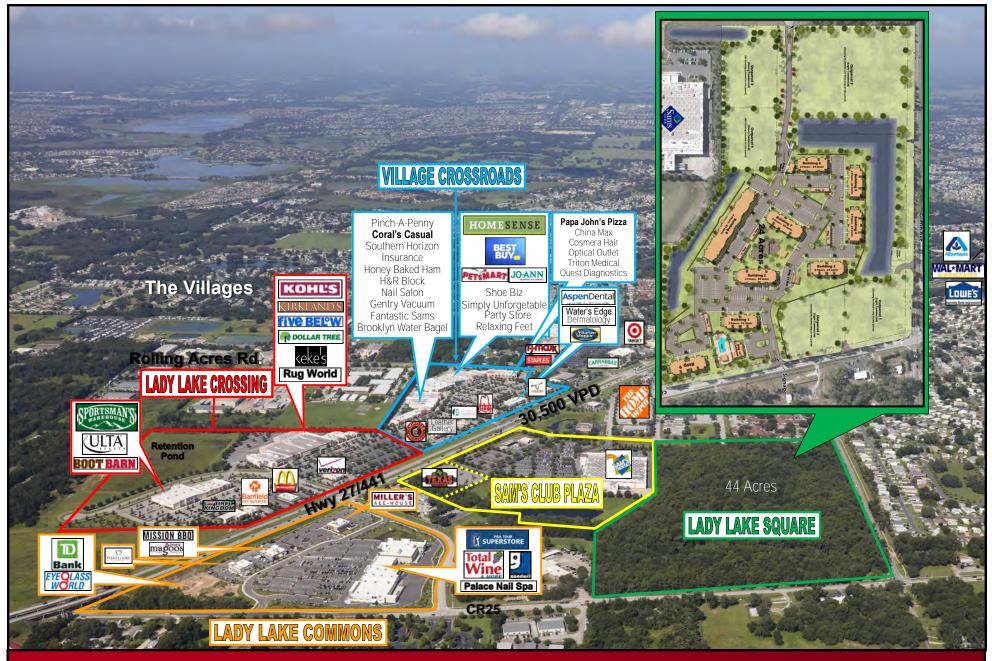

# N. HIGHWAY 27/441 AT FENNELL BLVD. LADY LAKE, FLORIDA

- PRIME RETAIL SPACE AND OUTPARCELS AVAILABLE FOR LEASE. TENANTS INCLUDE PGA TOUR SUPERSTORE, TOTAL WINE, MILLER'S ALE HOUSE, GOODWILL, HEARTLAND DENTAL, EYEGLASS WORLD, TD BANK AND MISSION BBQ
- ACROSS FROM 500,000 SF OF NEWLY CONSTRUCTED RETAIL, INCLUDING TENANTS: BEST BUY, HOME DEPOT, SAM'S CLUB, KOHL'S, JO-ANN FABRICS, PETSMART, THE VITAMIN SHOPPE, LONGHORN STEAKHOUSE, ARBY'S, ULTA, ETC.
- LOCATED ONE HOUR NORTH OF ORLANDO ON THE SOUTHERN APPROACH TO THE VILLAGES; A 32 SQUARE MILE, OVER-55 ACTIVE RETIREMENT COMMUNITY WITH 125,000+ RESIDENTS, INCREASING BY 4,500 RESIDENTS ANNUALLY
- THE VILLAGES IS THE LARGEST SINGLE SITE MIXED USE RESIDENTIAL DEVELOPMENT IN THE UNITED STATES
- Spanning three counties, Lake, Sumter and Marion, the  $10\,$  mile trade area has  $9\,$  major developments of Regional Impact ("DRI's")
- US 27/441 has traffic counts of 30,500 vehicles per day

#### **LADY LAKE COMMONS**

621 - 655 N US HWY 27/441 | LADY LAKE, FLORIDA

St. Augustine

0 c e

LADY LAKE CROSSING ~ VILLAGE CROSSROADS ~ SAM'S CLUB PLAZA ~ LADY LAKE COMMONS ~ LADY LAKE SQUARE

LADY LAKE, FLORIDA