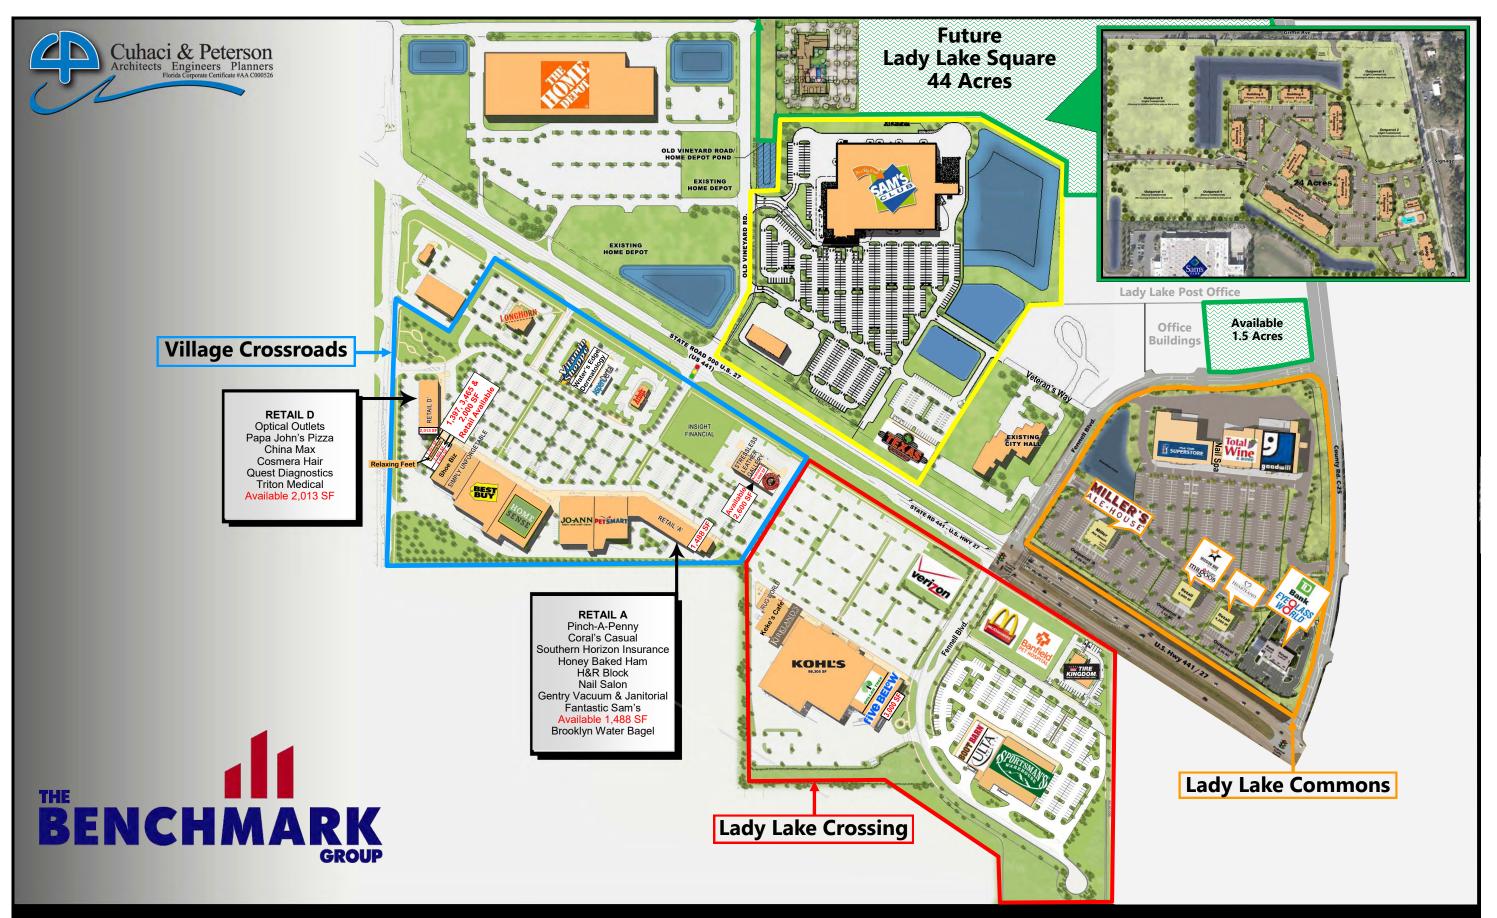

#### **LADY LAKE COMMONS**

621 - 655 N US HWY 27/441 | LADY LAKE, FLORIDA

St. Augustine

0 c e

LADY LAKE CROSSING ~ VILLAGE CROSSROADS ~ SAM'S CLUB PLAZA ~ LADY LAKE COMMONS ~ LADY LAKE SQUARE

LADY LAKE, FLORIDA

Lady Lake, Florida Properties ~ N. US Hwy 27/441

INTERNATIONAL C & C CORPORATION DBA: SIGN X-PRESS NTERNATIONAL

> 10831 Canal Street **Largo, FL 33777** 1-727-541-5573

Fax: 1-727-544-7745 LIC. #ES 12000419 www.IntlSign.com