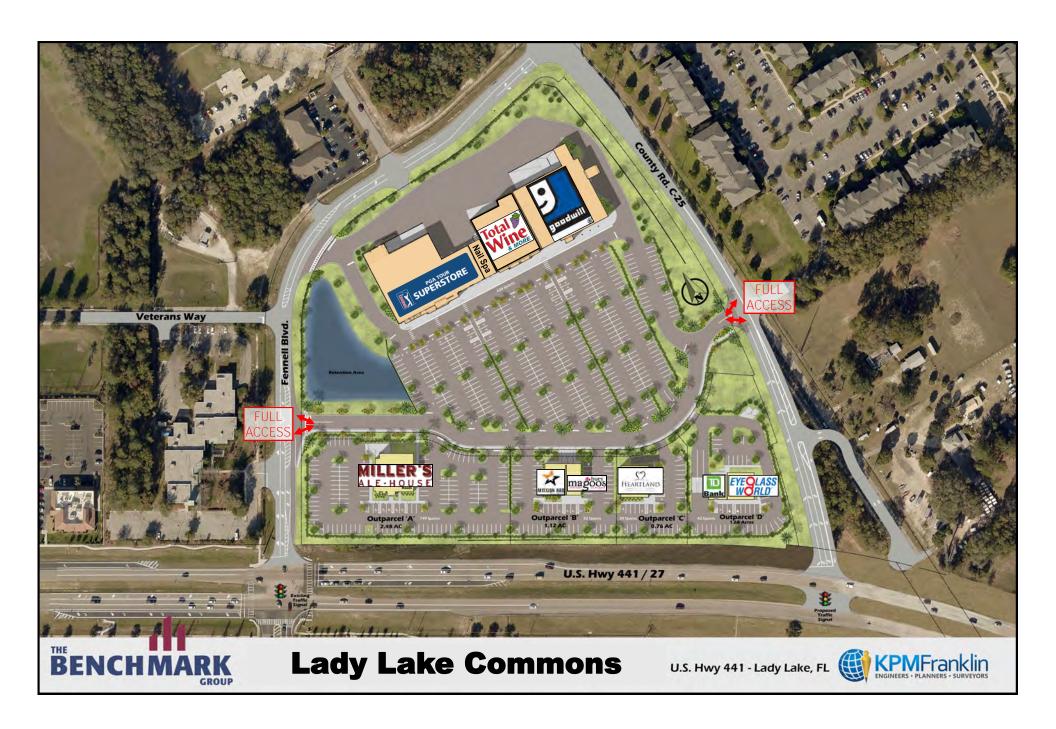

## LADY LAKE COMMONS

621 - 655 N US Hwy 27/441 | Lady Lake, Florida

# N. HIGHWAY 27/441 AT FENNELL BLVD. LADY LAKE, FLORIDA

- PRIME RETAIL SPACE AND OUTPARCELS AVAILABLE FOR LEASE. TENANTS INCLUDE PGA TOUR SUPERSTORE, TOTAL WINE, MILLER'S ALE HOUSE, GOODWILL, HEARTLAND DENTAL, EYEGLASS WORLD, TD BANK AND MISSION BBQ
- ACROSS FROM 500,000 SF OF NEWLY CONSTRUCTED RETAIL, INCLUDING TENANTS: BEST BUY, HOME DEPOT, SAM'S CLUB, KOHL'S, JO-ANN FABRICS, PETSMART, THE VITAMIN SHOPPE, LONGHORN STEAKHOUSE, ARBY'S, ULTA, ETC.
- LOCATED ONE HOUR NORTH OF ORLANDO ON THE SOUTHERN APPROACH TO THE VILLAGES; A 32 SQUARE MILE, OVER-55 ACTIVE RETIREMENT COMMUNITY WITH 125,000+ RESIDENTS, INCREASING BY 4,500 RESIDENTS ANNUALLY
- THE VILLAGES IS THE LARGEST SINGLE SITE MIXED USE RESIDENTIAL DEVELOPMENT IN THE UNITED STATES
- Spanning three counties, Lake, Sumter and Marion, the  $10\,$  mile trade area has  $9\,$  major developments of Regional Impact ("DRI's")
- US 27/441 has traffic counts of 30,500 vehicles per day