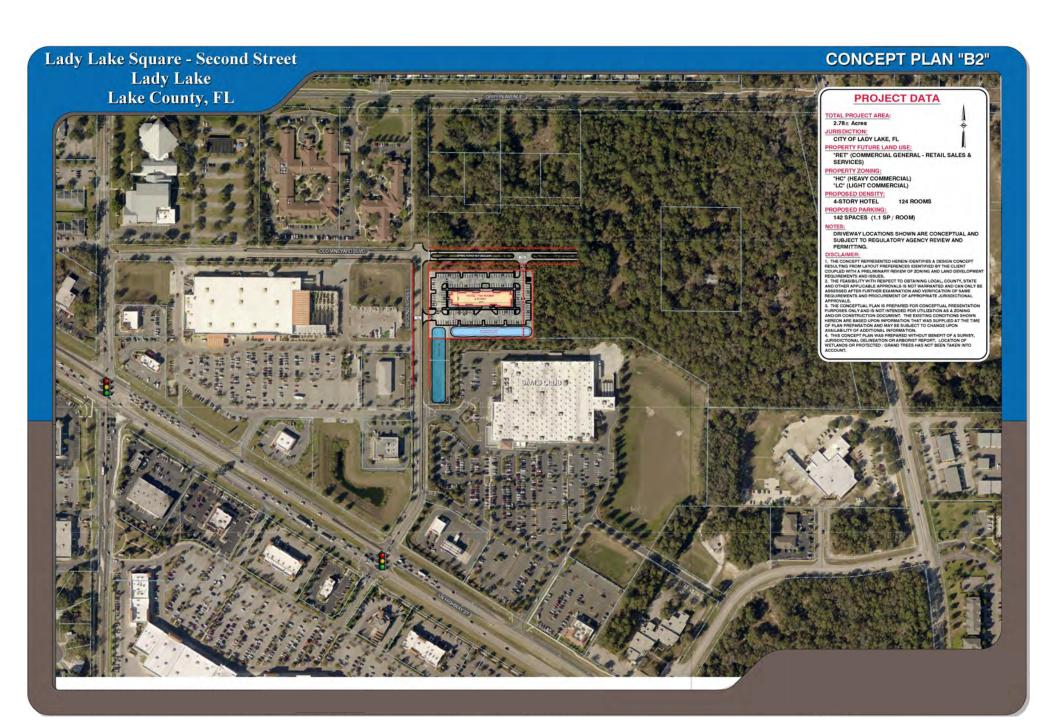

Lady Lake, Florida Properties ~ N. US Hwy 27/441

Lady Lake Square - County Road 25 & Griffin Avenue, Lady Lake, Florida