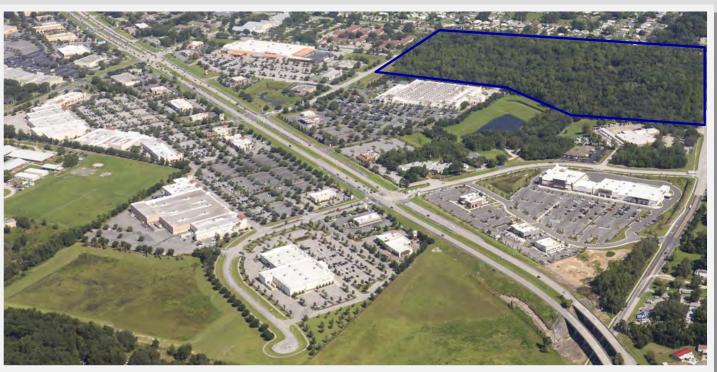

## LADY LAKE SQUARE

N US Hwy 27/441 & CR-25 | Lady Lake, Florida

# N US HIGHWAY 27/441 & SECOND ST LADY LAKE, FLORIDA

- HOTEL, MULTI-FAMILY & RETAIL LOCATED ON 44 ACRES
- LOCATED ONE HOUR NORTH OF ORLANDO, LOCATED ON THE SOUTHERN APPROACH TO THE VILLAGES
- THE VILLAGES IS A 32 SQUARE MILE, OVER 55 ACTIVE RETIREMENT COMMUNITY WITH 125,000+ RESIDENTS, INCREASING BY 4,500 RESIDENTS ANNUALLY
- THE VILLAGES IS THE LARGEST SINGLE SITE MIXED USE RESIDENTIAL DEVELOPMENT IN THE UNITED STATES
- Spanning three counties, Lake, Sumter and Marion, the  $10\,$  mile trade area has  $9\,$  major developments of Regional Impact ("DRI's")
- US 27/441 has traffic counts of 30,500 vehicles per day