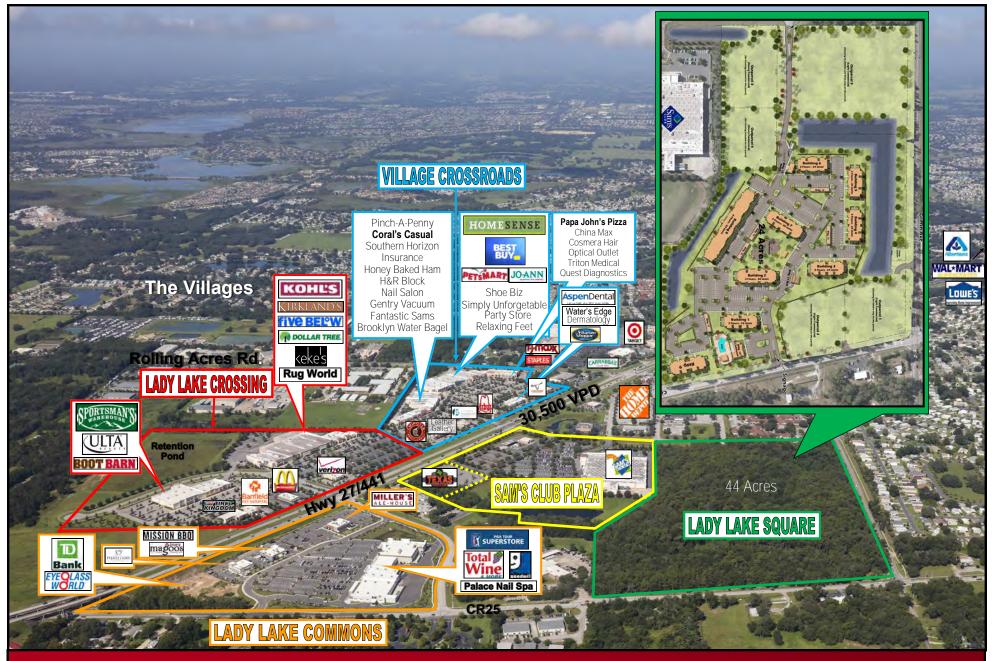

### LADY LAKE SQUARE

N US Hwy 27/441 & CR-25 | Lady Lake, Florida

St. Augustine

0 c e

Fort Pierce

Port St.

LADY LAKE CROSSING ~ VILLAGE CROSSROADS ~ SAM'S CLUB PLAZA ~ LADY LAKE COMMONS ~ LADY LAKE SQUARE

LADY LAKE, FLORIDA

Lady Lake, Florida Properties ~ N. US Hwy 27/441

Lady Lake Square - County Road 25 & Griffin Avenue, Lady Lake, Florida