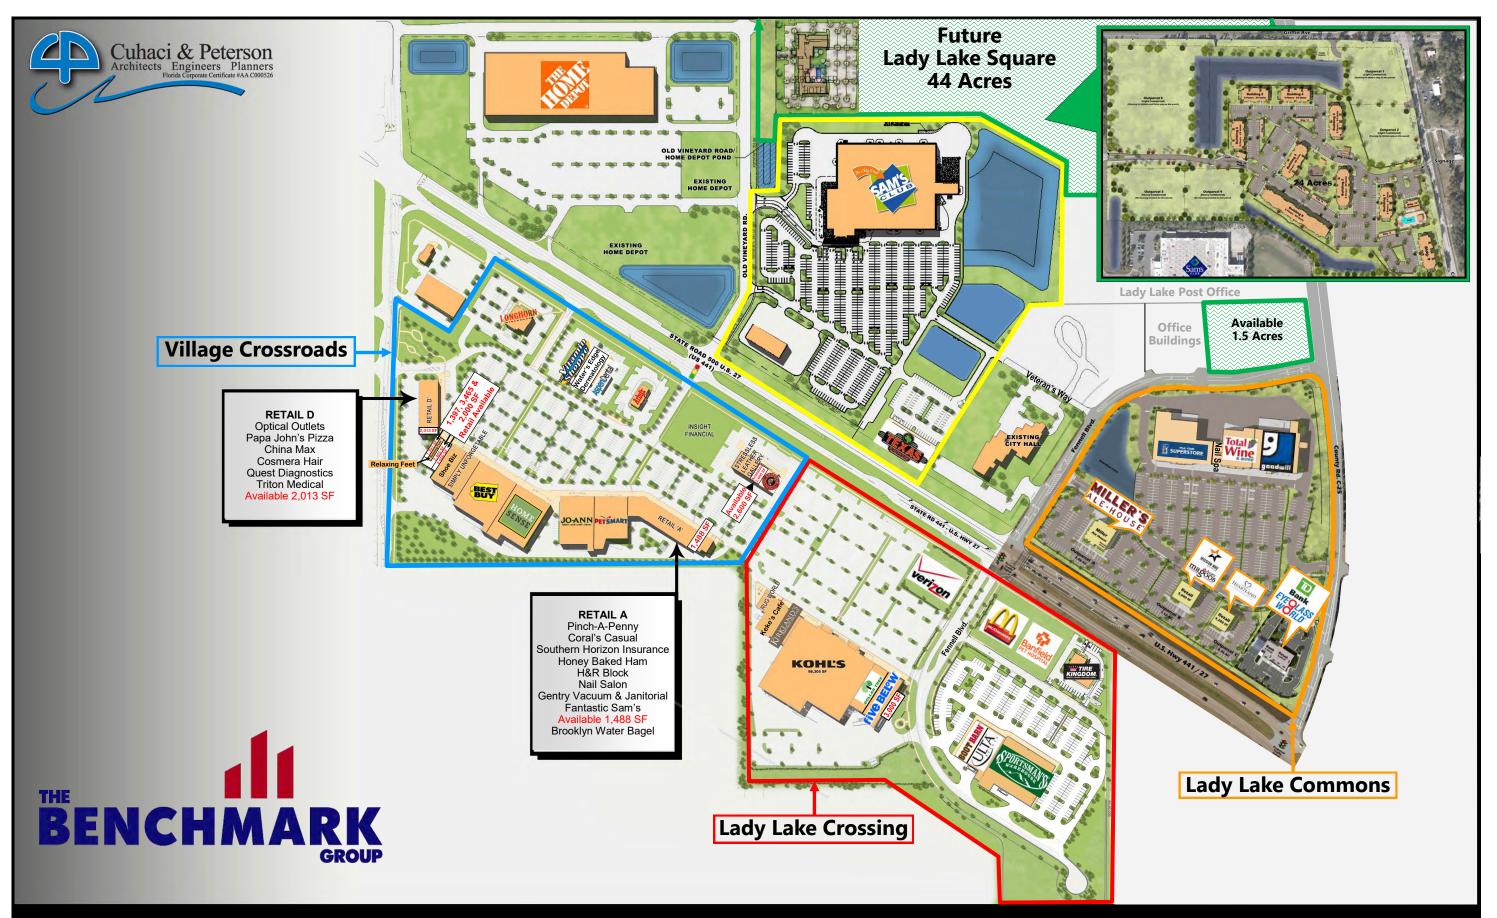

### LADY LAKE SQUARE

N US Hwy 27/441 & CR-25 | Lady Lake, Florida

St. Augustine

0 c e

Fort Pierce

Port St.

LADY LAKE CROSSING ~ VILLAGE CROSSROADS ~ SAM'S CLUB PLAZA ~ LADY LAKE COMMONS ~ LADY LAKE SQUARE

LADY LAKE, FLORIDA

Lady Lake, Florida Properties ~ N. US Hwy 27/441

Lady Lake Square - County Road 25 & Griffin Avenue, Lady Lake, Florida