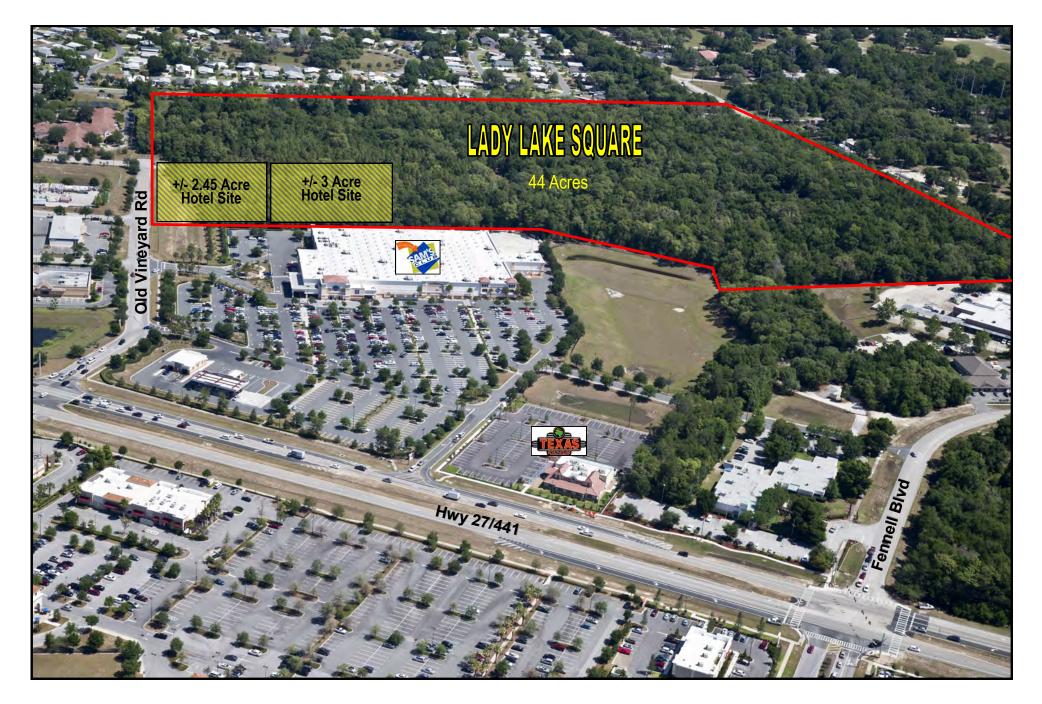

## LADY LAKE SQUARE

N US Hwy 27/441 & CR-25 | Lady Lake, Florida

#### LADY LAKE SQUARE

# N US HIGHWAY 27/441 & SECOND ST LADY LAKE, FLORIDA

- HOTEL, MULTI-FAMILY & RETAIL LOCATED ON 44 ACRES
- LOCATED ONE HOUR NORTH OF ORLANDO, LOCATED ON THE SOUTHERN APPROACH TO THE VILLAGES
- THE VILLAGES IS A 32 SQUARE MILE, OVER 55 ACTIVE RETIREMENT COMMUNITY WITH 125,000+ RESIDENTS, INCREASING BY 4,500 RESIDENTS ANNUALLY
- THE VILLAGES IS THE LARGEST SINGLE SITE MIXED USE RESIDENTIAL DEVELOPMENT IN THE UNITED STATES
- Spanning three counties, Lake, Sumter and Marion, the  $10\,$  mile trade area has  $9\,$  major developments of Regional Impact ("DRI's")
- US 27/441 has traffic counts of 30,500 vehicles per day