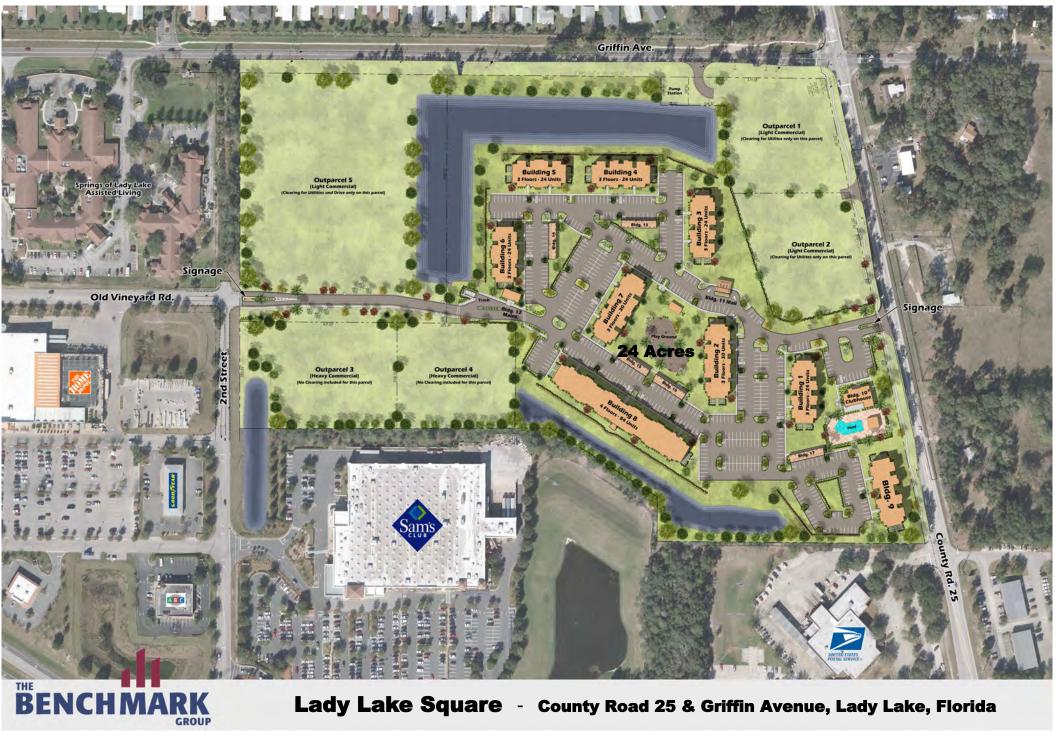

Lady Lake, Florida Properties ~ N. US Hwy 27/441

Lady Lake Square - County Road 25 & Griffin Avenue, Lady Lake, Florida