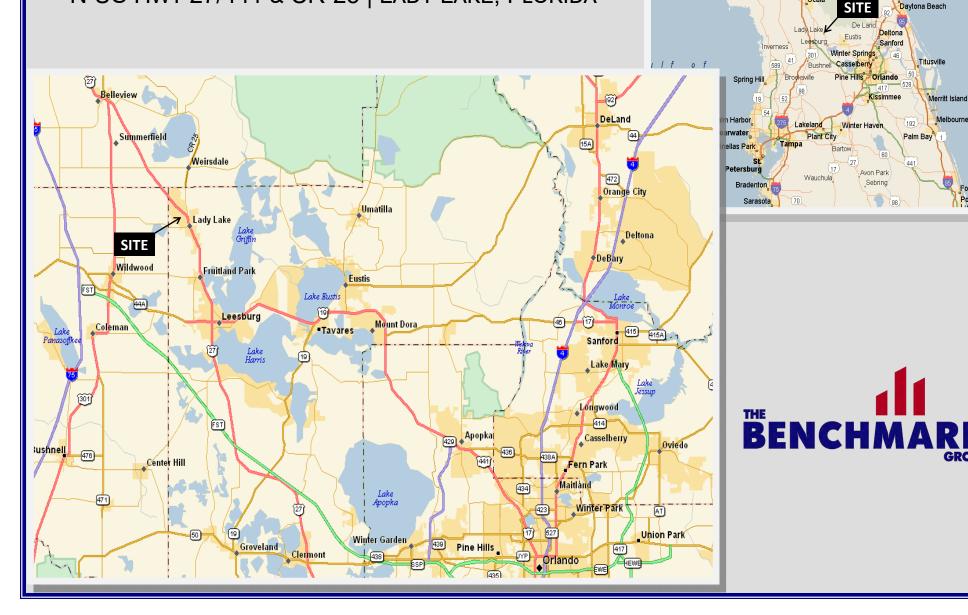

### LADY LAKE SQUARE

N US Hwy 27/441 & CR-25 | Lady Lake, Florida

St. Augustine

0 c e

Fort Pierce

Port St.

LADY LAKE CROSSING ~ VILLAGE CROSSROADS ~ SAM'S CLUB PLAZA ~ LADY LAKE COMMONS ~ LADY LAKE SQUARE

LADY LAKE, FLORIDA

Lady Lake, Florida Properties ~ N. US Hwy 27/441

Lady Lake Square - County Road 25 & Griffin Avenue, Lady Lake, Florida