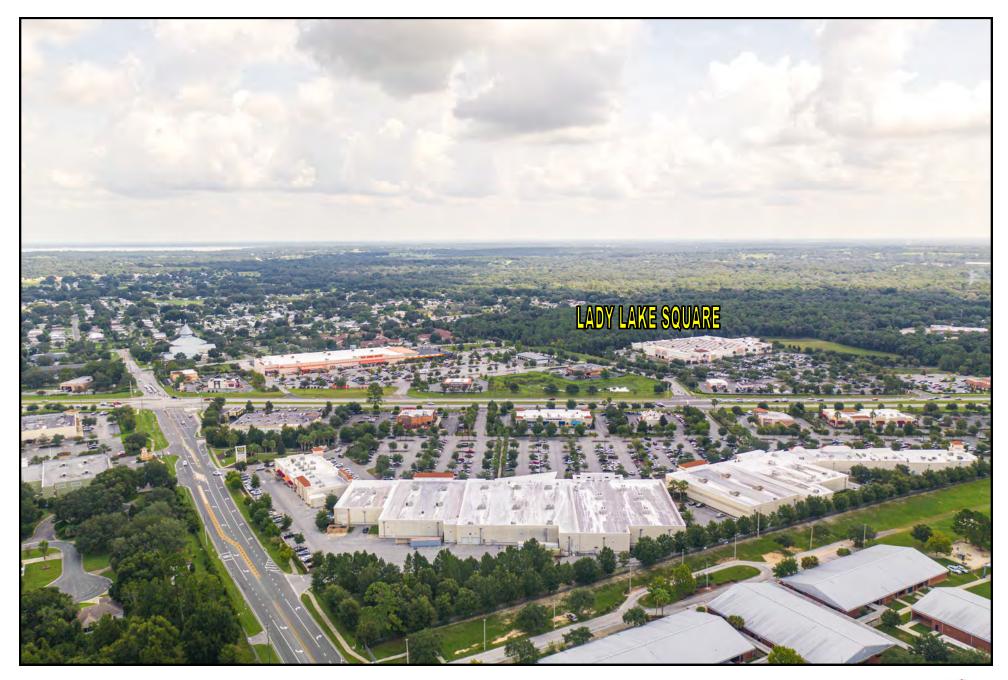

## LADY LAKE SQUARE

N US Hwy 27/441 & CR-25 | Lady Lake, Florida

#### LADY LAKE SQUARE

# N US HIGHWAY 27/441 & SECOND ST LADY LAKE, FLORIDA

- HOTEL, MULTI-FAMILY & RETAIL LOCATED ON 44 ACRES
- LOCATED ONE HOUR NORTH OF ORLANDO, LOCATED ON THE SOUTHERN APPROACH TO THE VILLAGES
- THE VILLAGES IS A 32 SQUARE MILE, OVER 55 ACTIVE RETIREMENT COMMUNITY WITH 125,000+ RESIDENTS, INCREASING BY 4,500 RESIDENTS ANNUALLY
- THE VILLAGES IS THE LARGEST SINGLE SITE MIXED USE RESIDENTIAL DEVELOPMENT IN THE UNITED STATES
- Spanning three counties, Lake, Sumter and Marion, the  $10\,$  mile trade area has  $9\,$  major developments of Regional Impact ("DRI's")
- US 27/441 has traffic counts of 30,500 vehicles per day