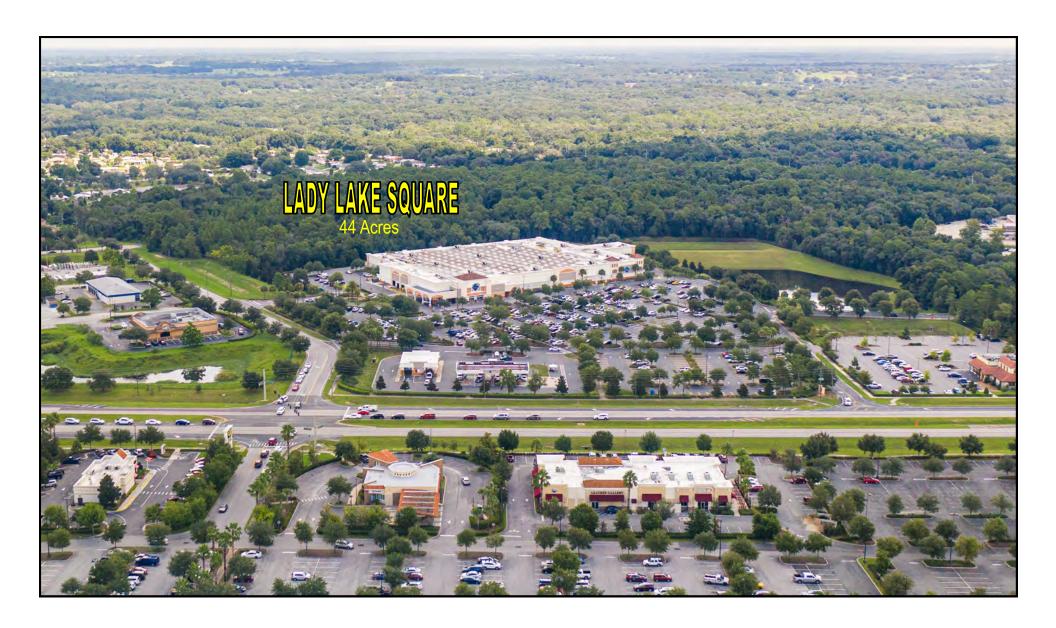

## LADY LAKE SQUARE

N US Hwy 27/441 & CR-25 | Lady Lake, Florida

#### LADY LAKE SQUARE

# N US HIGHWAY 27/441 & SECOND ST LADY LAKE, FLORIDA

- HOTEL, MULTI-FAMILY & RETAIL LOCATED ON 44 ACRES
- LOCATED ONE HOUR NORTH OF ORLANDO, LOCATED ON THE SOUTHERN APPROACH TO THE VILLAGES
- THE VILLAGES IS A 32 SQUARE MILE, OVER 55 ACTIVE RETIREMENT COMMUNITY WITH 125,000+ RESIDENTS, INCREASING BY 4,500 RESIDENTS ANNUALLY
- THE VILLAGES IS THE LARGEST SINGLE SITE MIXED USE RESIDENTIAL DEVELOPMENT IN THE UNITED STATES
- Spanning three counties, Lake, Sumter and Marion, the  $10\,$  mile trade area has  $9\,$  major developments of Regional Impact ("DRI's")
- US 27/441 has traffic counts of 30,500 vehicles per day