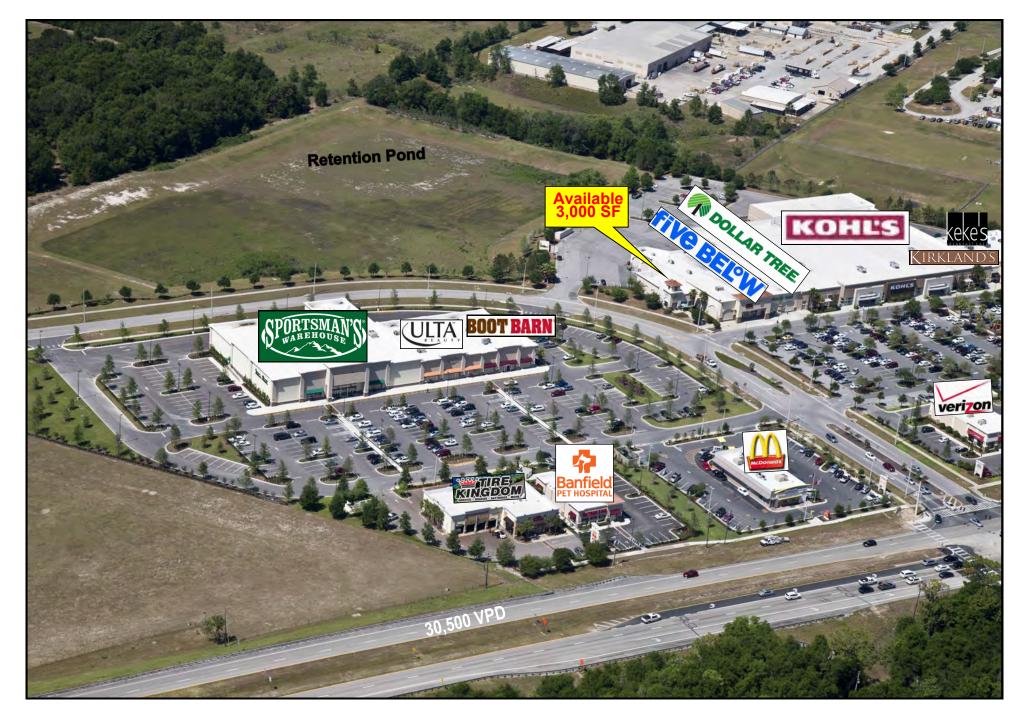

# LADY LAKE CROSSING

472 - 504 N US Hwy 27/441 | Lady Lake, Florida

# 472-504 N US HIGHWAY 27/441 LADY LAKE, FLORIDA

- PRIME RETAIL SPACE AVAILABLE FOR LEASE ON 43 ACRES ANCHORED BY A
  KOHL'S DEPARTMENT STORE. TENANTS INCLUDE ULTA, SPORTSMAN'S
  WAREHOUSE, TIRE KINGDOM, KIRKLAND'S, BANFIELD PET HOSPITAL,
  MCDONALDS, FIVE BELOW AND BOOT BARN
- LOCATED ONE HOUR NORTH OF ORLANDO ON THE SOUTHERN APPROACH TO THE VILLAGES
- THE VILLAGES IS A 32 SQUARE MILE, OVER 55 ACTIVE RETIREMENT COMMUNITY WITH 125,000+ RESIDENTS, INCREASING BY 4,500 RESIDENTS ANNUALLY
- THE VILLAGES IS THE LARGEST SINGLE SITE MIXED USE RESIDENTIAL DEVELOPMENT IN THE UNITED STATES
- SPANNING THREE COUNTIES, LAKE, SUMTER AND MARION, THE 10 MILE TRADE AREA HAS 9 MAJOR DEVELOPMENTS OF REGIONAL IMPACT ("DRI'S")
- US 27/441 has traffic counts of 30,500 vehicles per day