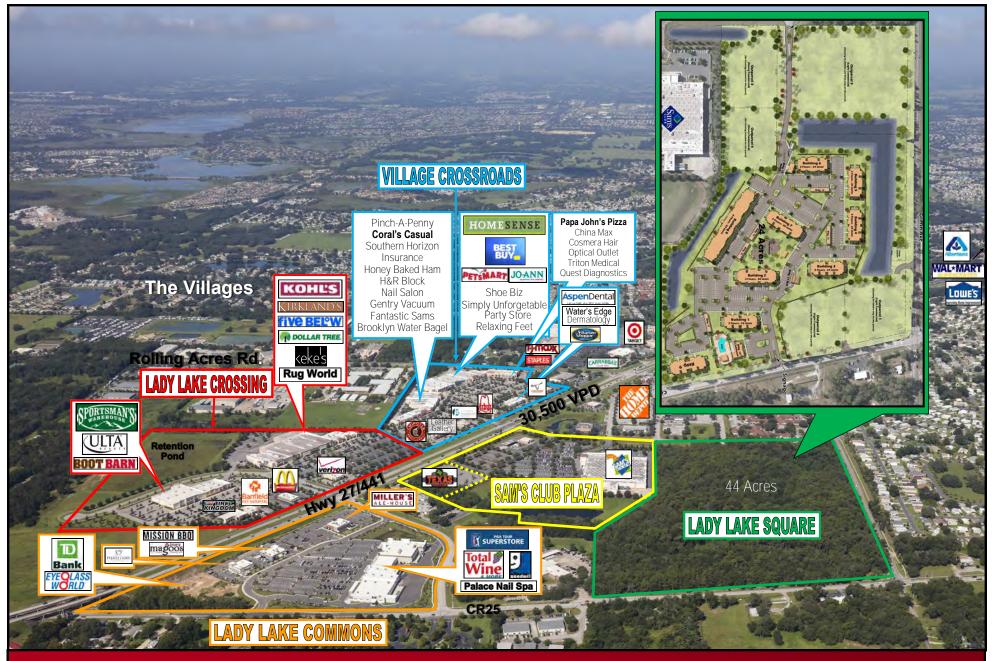

### LADY LAKE CROSSING

472 - 504 N US Hwy 27/441 | Lady Lake, Florida

LADY LAKE CROSSING ~ VILLAGE CROSSROADS ~ SAM'S CLUB PLAZA ~ LADY LAKE COMMONS ~ LADY LAKE SQUARE

LADY LAKE, FLORIDA

Lady Lake, Florida Properties ~ N. US Hwy 27/441

Lady Lake Crossing @ Hwy 441/27 - Lady Lake, FL