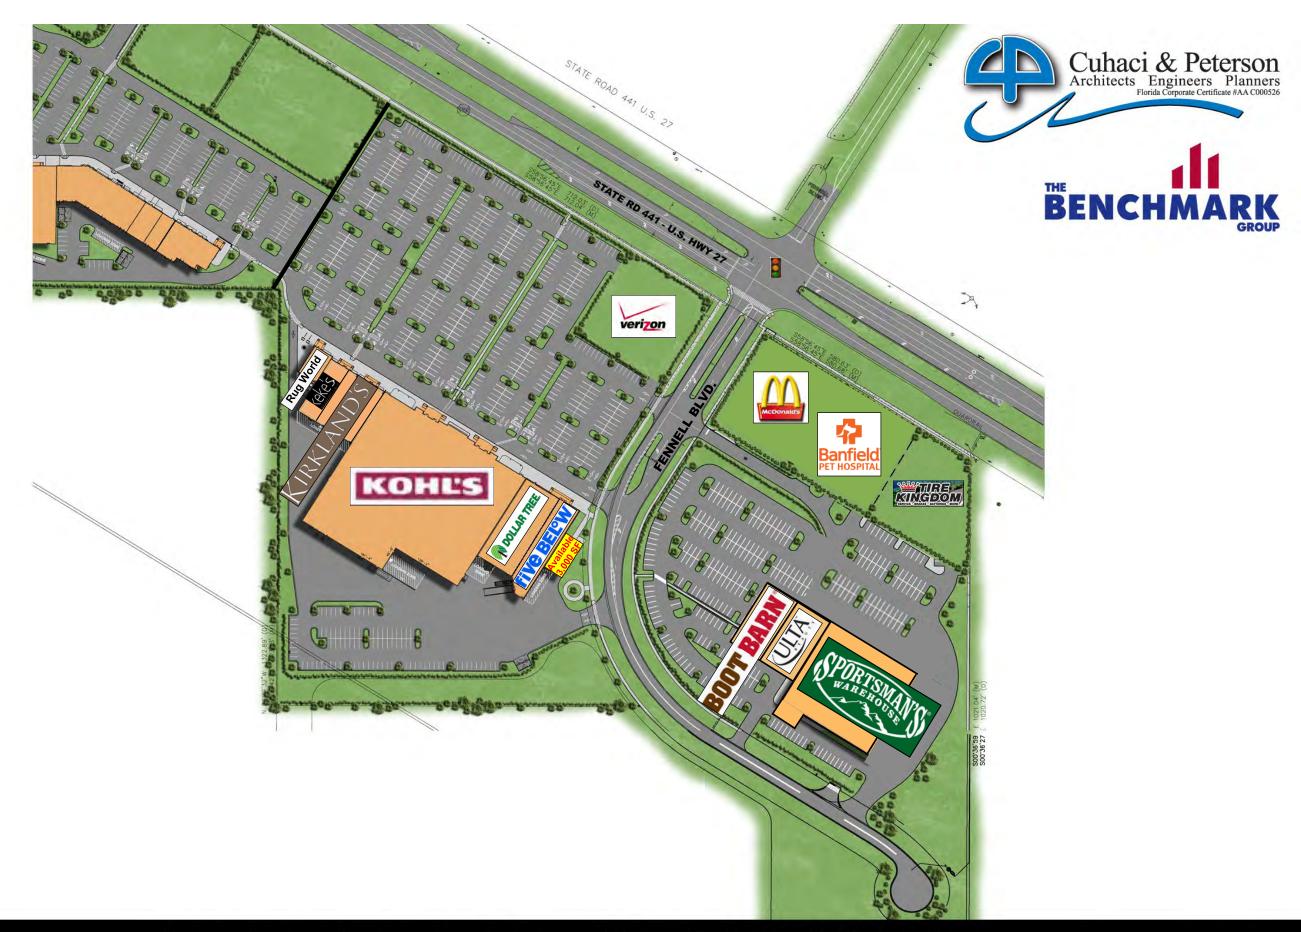

# 472-504 N US HIGHWAY 27/441 LADY LAKE, FLORIDA

- PRIME RETAIL SPACE AVAILABLE FOR LEASE ON 43 ACRES ANCHORED BY A
  KOHL'S DEPARTMENT STORE. TENANTS INCLUDE ULTA, SPORTSMAN'S
  WAREHOUSE, TIRE KINGDOM, KIRKLAND'S, BANFIELD PET HOSPITAL,
  MCDONALDS, FIVE BELOW AND BOOT BARN
- LOCATED ONE HOUR NORTH OF ORLANDO ON THE SOUTHERN APPROACH TO THE VILLAGES
- THE VILLAGES IS A 32 SQUARE MILE, OVER 55 ACTIVE RETIREMENT COMMUNITY WITH 125,000+ RESIDENTS, INCREASING BY 4,500 RESIDENTS ANNUALLY
- THE VILLAGES IS THE LARGEST SINGLE SITE MIXED USE RESIDENTIAL DEVELOPMENT IN THE UNITED STATES
- SPANNING THREE COUNTIES, LAKE, SUMTER AND MARION, THE 10 MILE TRADE AREA HAS 9 MAJOR DEVELOPMENTS OF REGIONAL IMPACT ("DRI'S")
- US 27/441 has traffic counts of 30,500 vehicles per day