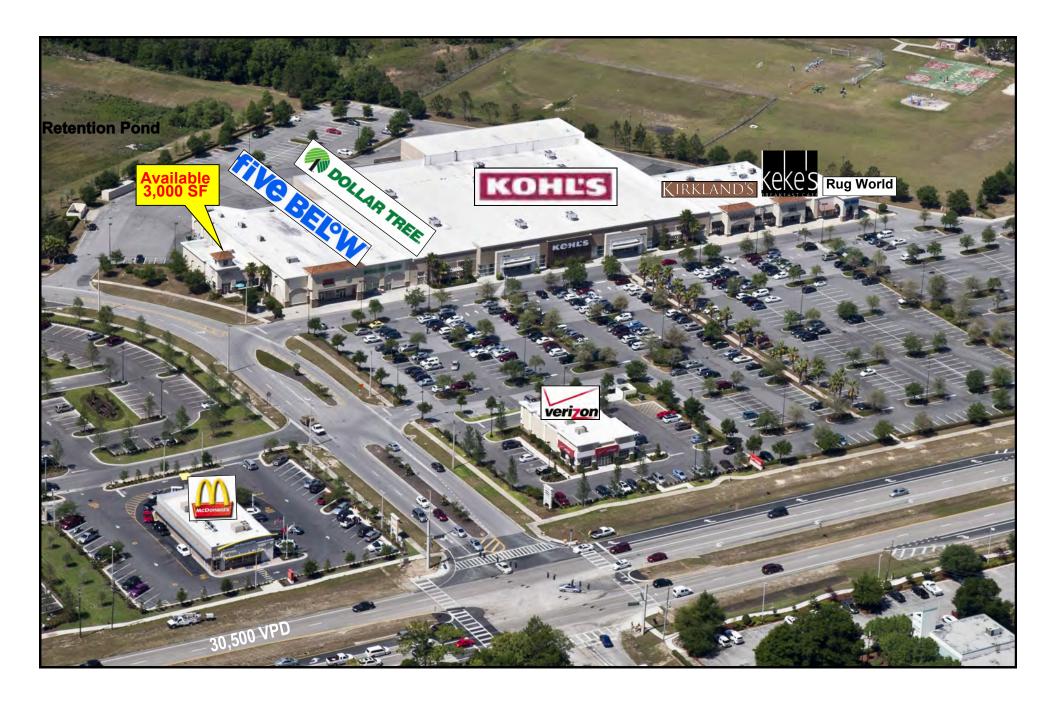

# LADY LAKE CROSSING

472 - 504 N US Hwy 27/441 | Lady Lake, Florida

# 472-504 N US HIGHWAY 27/441 LADY LAKE, FLORIDA

- PRIME RETAIL SPACE AVAILABLE FOR LEASE ON 43 ACRES ANCHORED BY A
  KOHL'S DEPARTMENT STORE. TENANTS INCLUDE ULTA, SPORTSMAN'S
  WAREHOUSE, TIRE KINGDOM, KIRKLAND'S, BANFIELD PET HOSPITAL,
  MCDONALDS, FIVE BELOW AND BOOT BARN
- LOCATED ONE HOUR NORTH OF ORLANDO ON THE SOUTHERN APPROACH TO THE VILLAGES
- THE VILLAGES IS A 32 SQUARE MILE, OVER 55 ACTIVE RETIREMENT COMMUNITY WITH 125,000+ RESIDENTS, INCREASING BY 4,500 RESIDENTS ANNUALLY
- THE VILLAGES IS THE LARGEST SINGLE SITE MIXED USE RESIDENTIAL DEVELOPMENT IN THE UNITED STATES
- SPANNING THREE COUNTIES, LAKE, SUMTER AND MARION, THE 10 MILE TRADE AREA HAS 9 MAJOR DEVELOPMENTS OF REGIONAL IMPACT ("DRI'S")
- US 27/441 has traffic counts of 30,500 vehicles per day