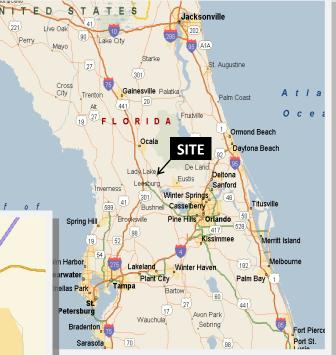

# 472-504 N US HIGHWAY 27/441 LADY LAKE, FLORIDA

- PRIME RETAIL SPACE AVAILABLE FOR LEASE ON 43 ACRES ANCHORED BY A
  KOHL'S DEPARTMENT STORE. TENANTS INCLUDE ULTA, SPORTSMAN'S
  WAREHOUSE, TIRE KINGDOM, KIRKLAND'S, BANFIELD PET HOSPITAL,
  MCDONALDS, FIVE BELOW AND BOOT BARN
- LOCATED ONE HOUR NORTH OF ORLANDO ON THE SOUTHERN APPROACH TO THE VILLAGES
- THE VILLAGES IS A 32 SQUARE MILE, OVER 55 ACTIVE RETIREMENT COMMUNITY WITH 125,000+ RESIDENTS, INCREASING BY 4,500 RESIDENTS ANNUALLY
- THE VILLAGES IS THE LARGEST SINGLE SITE MIXED USE RESIDENTIAL DEVELOPMENT IN THE UNITED STATES
- SPANNING THREE COUNTIES, LAKE, SUMTER AND MARION, THE 10 MILE TRADE AREA HAS 9 MAJOR DEVELOPMENTS OF REGIONAL IMPACT ("DRI'S")
- US 27/441 has traffic counts of 30,500 vehicles per day