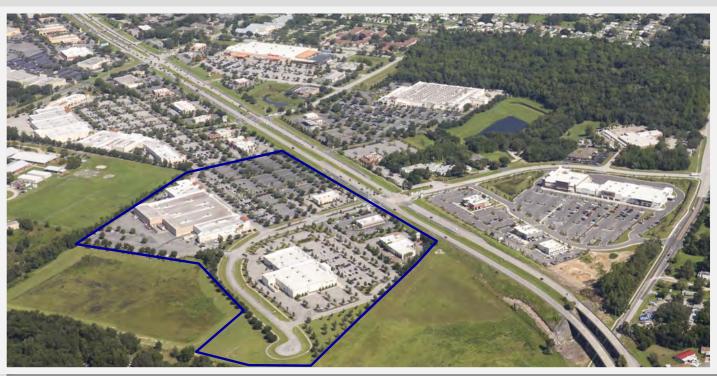

# LADY LAKE CROSSING

472 - 504 N US Hwy 27/441 | Lady Lake, Florida

### LADY LAKE CROSSING

472 - 504 N US Hwy 27/441 | Lady Lake, Florida

LADY LAKE CROSSING ~ VILLAGE CROSSROADS ~ SAM'S CLUB PLAZA ~ LADY LAKE COMMONS ~ LADY LAKE SQUARE

LADY LAKE, FLORIDA

Lady Lake, Florida Properties ~ N. US Hwy 27/441

Lady Lake Crossing @ Hwy 441/27 - Lady Lake, FL