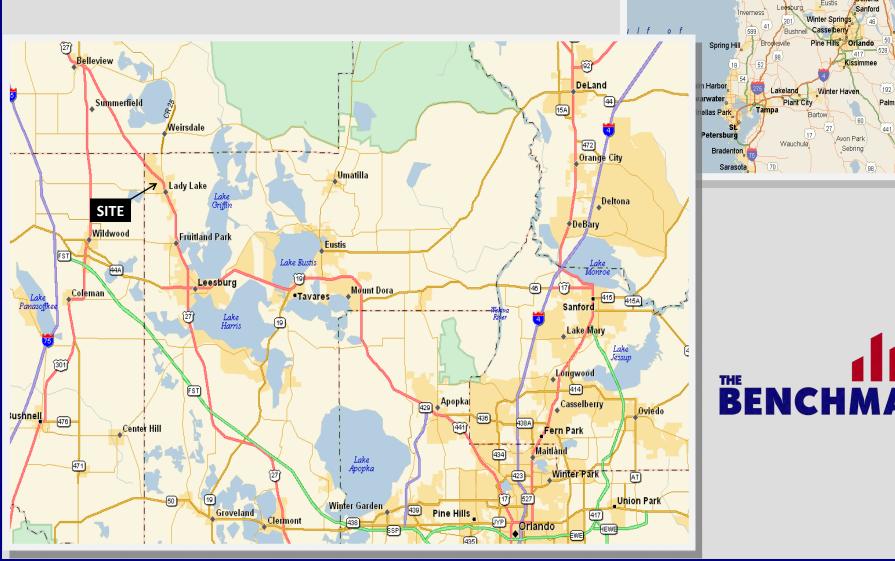

# 472-504 N US HIGHWAY 27/441 LADY LAKE, FLORIDA

- PRIME RETAIL SPACE AVAILABLE FOR LEASE ON 43 ACRES ANCHORED BY A
  KOHL'S DEPARTMENT STORE. TENANTS INCLUDE ULTA, SPORTSMAN'S
  WAREHOUSE, TIRE KINGDOM, KIRKLAND'S, BANFIELD PET HOSPITAL,
  MCDONALDS, FIVE BELOW AND BOOT BARN
- LOCATED ONE HOUR NORTH OF ORLANDO ON THE SOUTHERN APPROACH TO THE VILLAGES
- THE VILLAGES IS A 32 SQUARE MILE, OVER 55 ACTIVE RETIREMENT COMMUNITY WITH 125,000+ RESIDENTS, INCREASING BY 4,500 RESIDENTS ANNUALLY
- THE VILLAGES IS THE LARGEST SINGLE SITE MIXED USE RESIDENTIAL DEVELOPMENT IN THE UNITED STATES
- SPANNING THREE COUNTIES, LAKE, SUMTER AND MARION, THE 10 MILE TRADE AREA HAS 9 MAJOR DEVELOPMENTS OF REGIONAL IMPACT ("DRI'S")
- US 27/441 has traffic counts of 30,500 vehicles per day