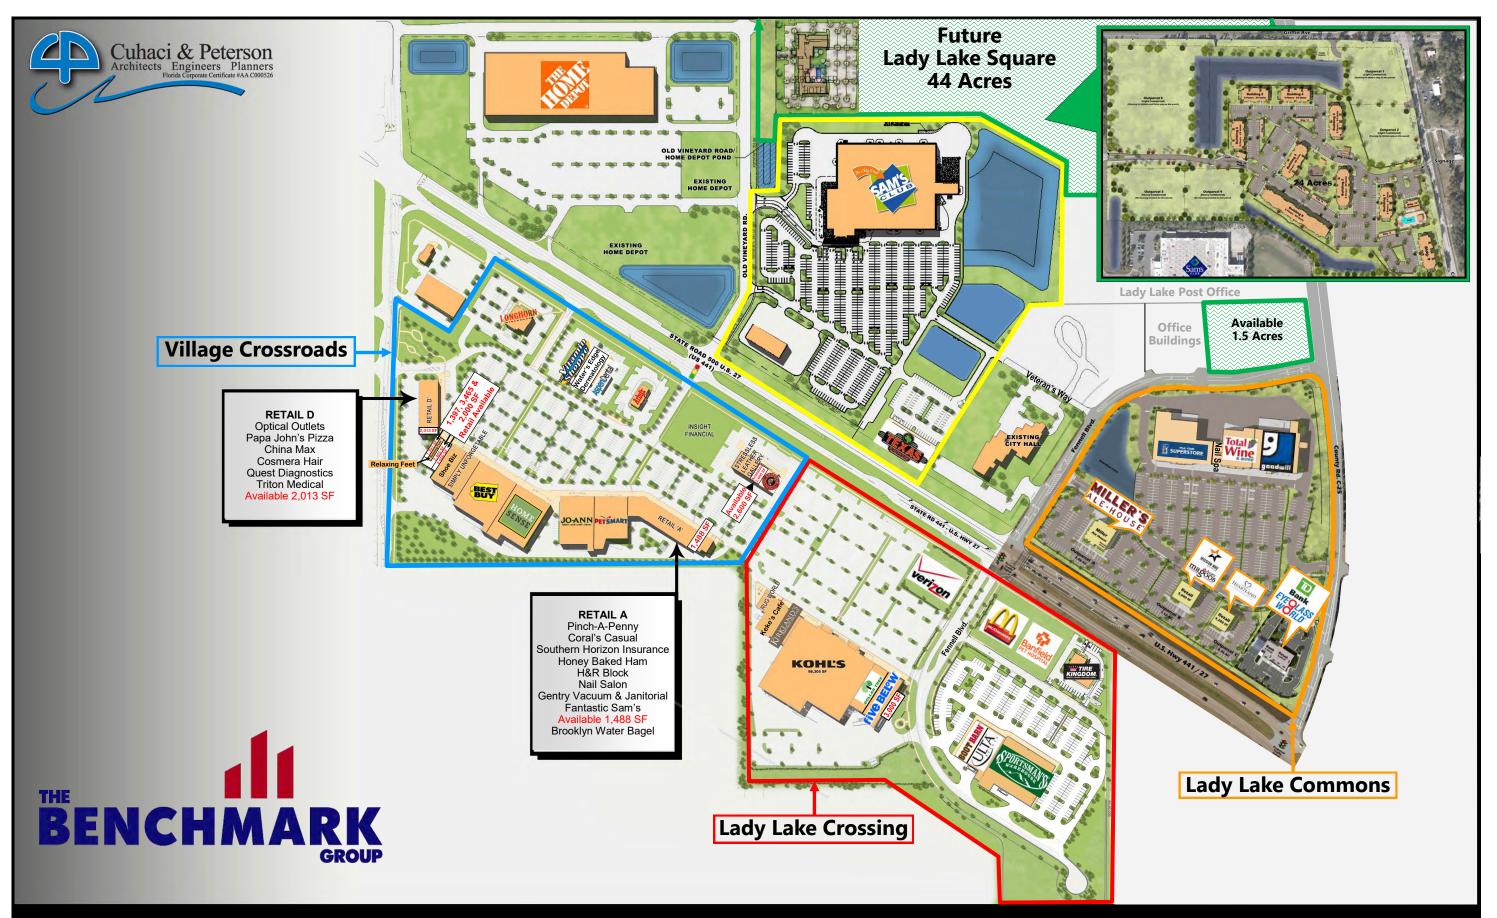

### LADY LAKE CROSSING

472 - 504 N US Hwy 27/441 | Lady Lake, Florida

LADY LAKE CROSSING ~ VILLAGE CROSSROADS ~ SAM'S CLUB PLAZA ~ LADY LAKE COMMONS ~ LADY LAKE SQUARE

LADY LAKE, FLORIDA

Lady Lake, Florida Properties ~ N. US Hwy 27/441

Lady Lake Crossing @ Hwy 441/27 - Lady Lake, FL