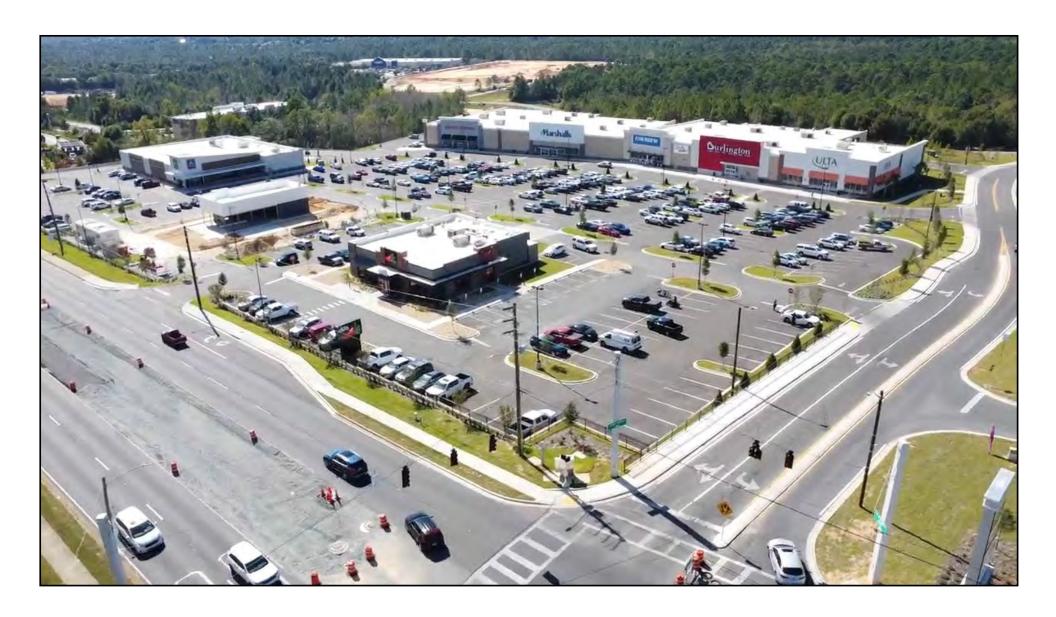

## CRESTVIEW COMMONS MIXED USE DEVELOPMENT

## 2680 S. FERDON BLVD CRESTVIEW, FLORIDA

- Under Construction 22 ACRE MIXED USE DEVELOPMENT
- TENANTS INCLUDE MARSHALL'S, BURLINGTON, PLANET FITNESS, ALDI, ULTA, FIVE BELOW, CHIPOTLE AND CHILI'S
- OUTPARCEL AVAILABLE FOR LEASE OR BUILD-TO-SUIT
- $\bullet$  Prominently located on SR-85 with excellent visibility to  $44,\!000\,\text{CPD}$
- ACCESS TO FUTURE SIGNALIZED INTERSECTION ON SR-85
- AREA RETAILERS INCLUDE LOWE'S, PUBLIX, WALMART, PANERA BREAD, CHICK-FIL-A AND STARBUCKS