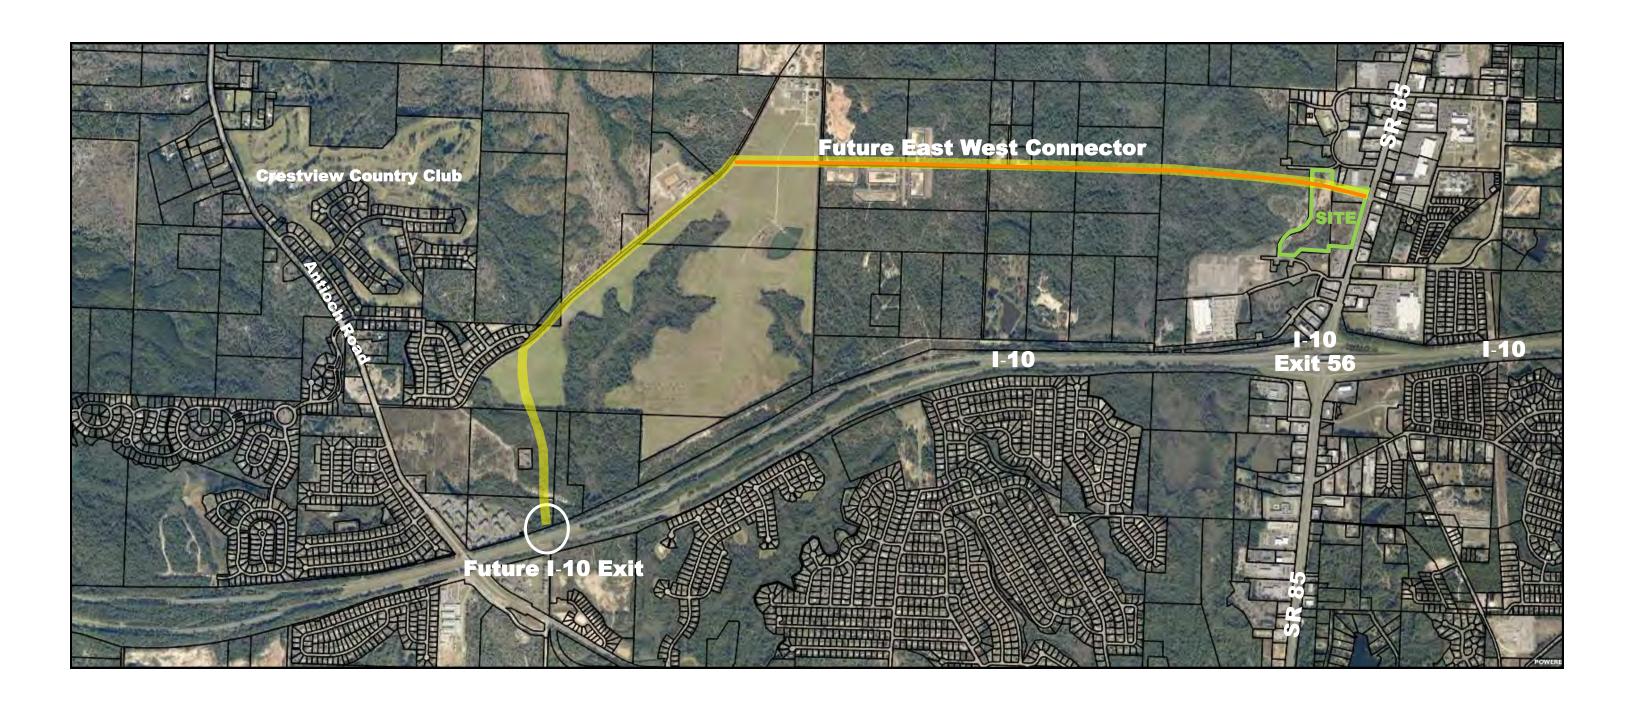

## 2680 S. FERDON BLVD CRESTVIEW, FLORIDA

- Under Construction 22 ACRE MIXED USE DEVELOPMENT
- TENANTS INCLUDE MARSHALL'S, BURLINGTON, PLANET FITNESS, ALDI, ULTA, FIVE BELOW, CHIPOTLE AND CHILI'S
- OUTPARCEL AVAILABLE FOR LEASE OR BUILD-TO-SUIT
- $\bullet$  Prominently located on SR-85 with excellent visibility to  $44,\!000\,\text{CPD}$
- ACCESS TO FUTURE SIGNALIZED INTERSECTION ON SR-85
- AREA RETAILERS INCLUDE LOWE'S, PUBLIX, WALMART, PANERA BREAD, CHICK-FIL-A AND STARBUCKS