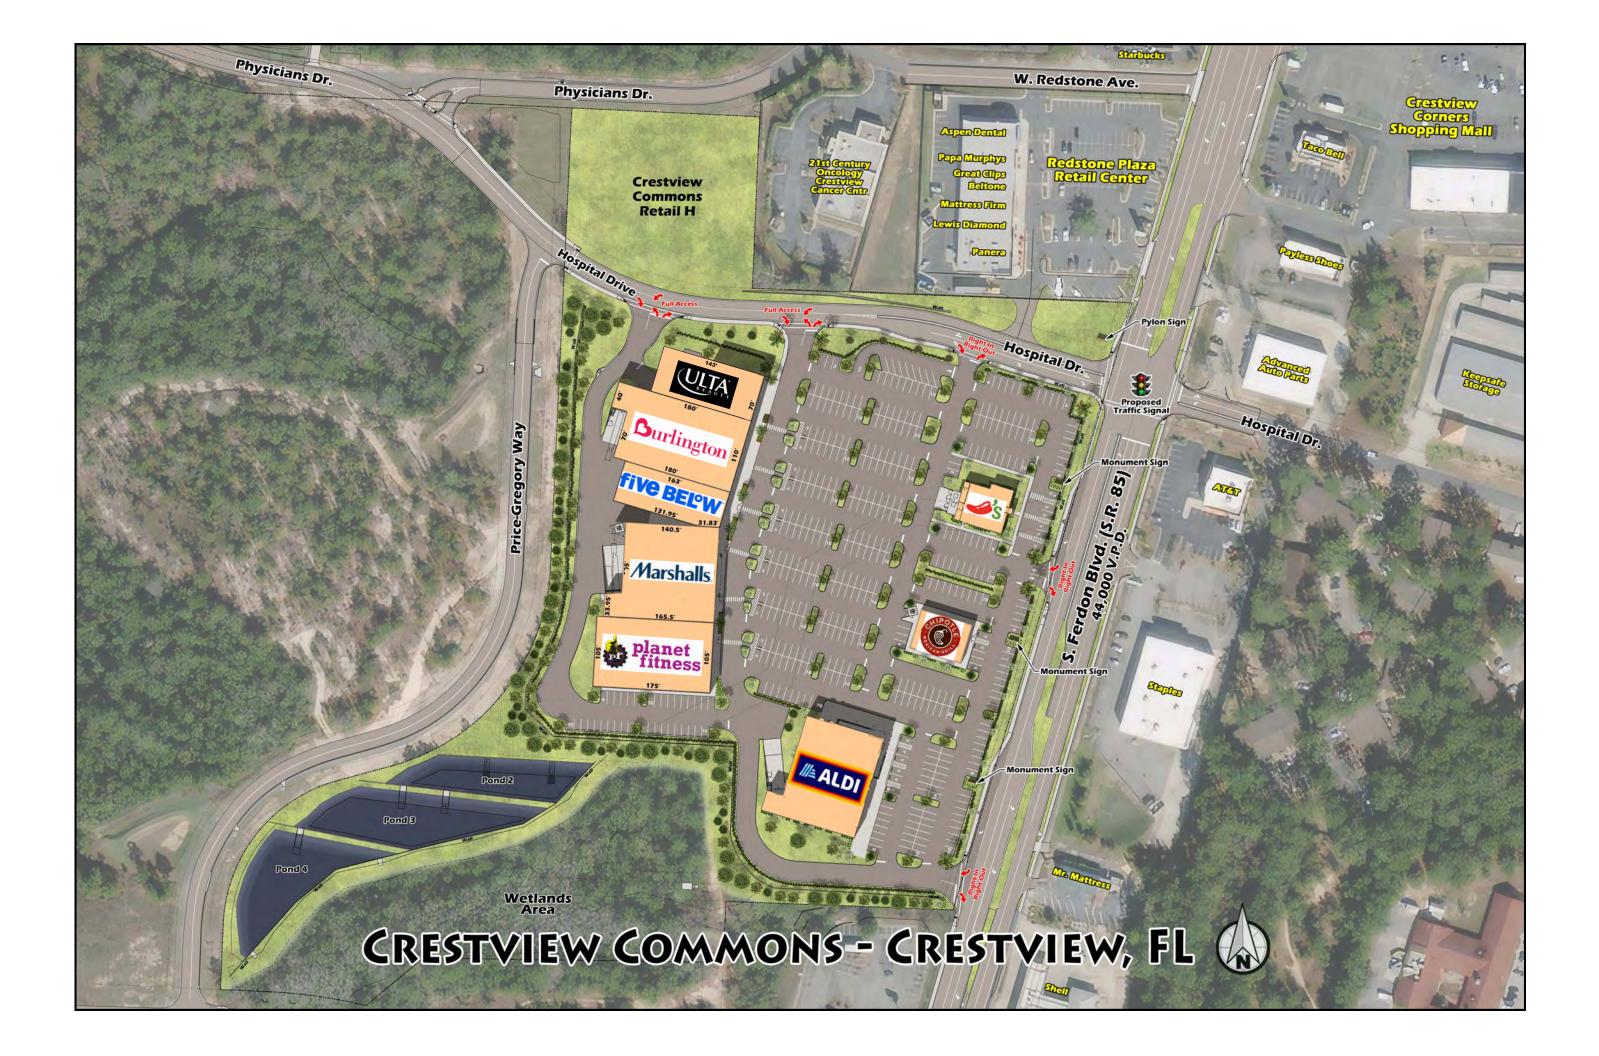

## CRESTVIEW COMMONS MIXED USE DEVELOPMENT

## 2680 S. FERDON BLVD CRESTVIEW, FLORIDA

- Under Construction 22 ACRE MIXED USE DEVELOPMENT
- TENANTS INCLUDE MARSHALL'S, BURLINGTON, PLANET FITNESS, ALDI, ULTA, FIVE BELOW, CHIPOTLE AND CHILI'S
- OUTPARCEL AVAILABLE FOR LEASE OR BUILD-TO-SUIT
- $\bullet$  Prominently located on SR-85 with excellent visibility to  $44,\!000\,\text{CPD}$
- ACCESS TO FUTURE SIGNALIZED INTERSECTION ON SR-85
- AREA RETAILERS INCLUDE LOWE'S, PUBLIX, WALMART, PANERA BREAD, CHICK-FIL-A AND STARBUCKS