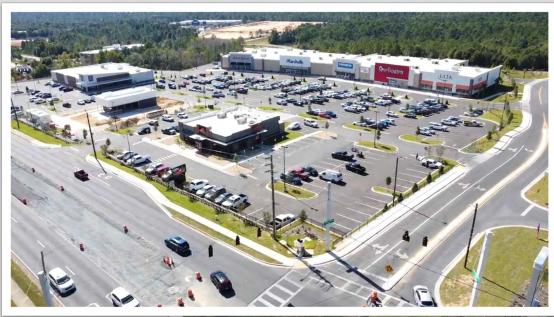

## CRESTVIEW COMMONS MIXED USE DEVELOPMENT

## 2680 S. FERDON BLVD CRESTVIEW, FLORIDA

- Under Construction 22 ACRE MIXED USE DEVELOPMENT
- TENANTS INCLUDE MARSHALL'S, BURLINGTON, PLANET FITNESS, ALDI, ULTA, FIVE BELOW, CHIPOTLE AND CHILI'S
- OUTPARCEL AVAILABLE FOR LEASE OR BUILD-TO-SUIT
- $\bullet$  Prominently located on SR-85 with excellent visibility to  $44,\!000\,\text{CPD}$
- ACCESS TO FUTURE SIGNALIZED INTERSECTION ON SR-85
- AREA RETAILERS INCLUDE LOWE'S, PUBLIX, WALMART, PANERA BREAD, CHICK-FIL-A AND STARBUCKS