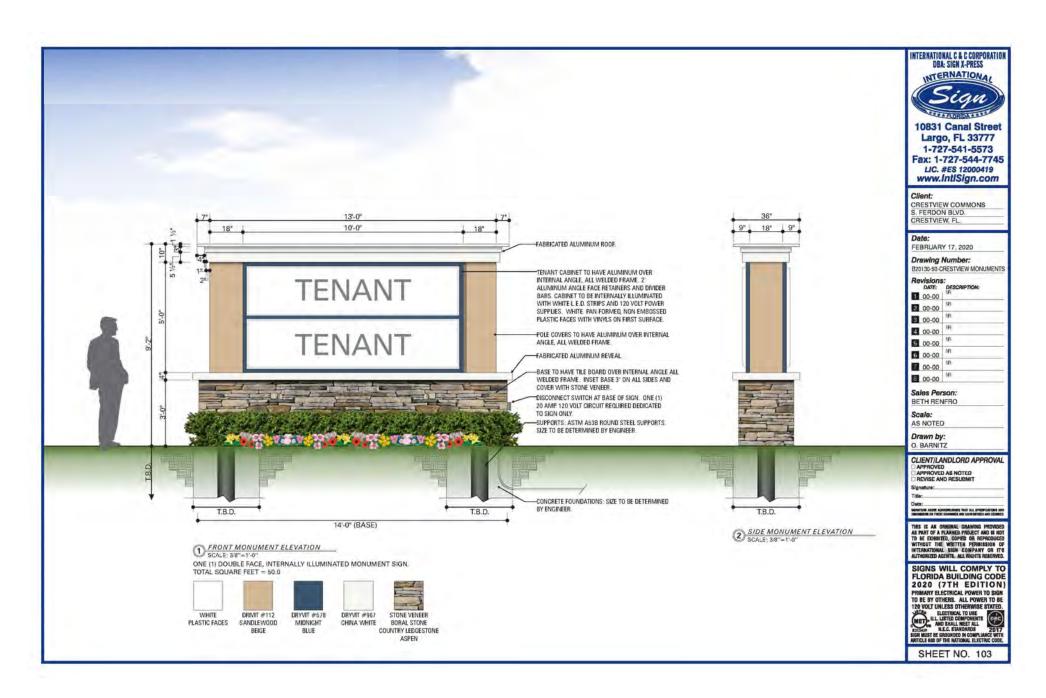

## **CRESTVIEW COMMONS**

2680 S. FERDON BLVD, CRESTVIEW FLORIDA

## CRESTVIEW COMMONS MIXED USE DEVELOPMENT

## 2680 S. FERDON BLVD CRESTVIEW, FLORIDA

- Under Construction 22 ACRE MIXED USE DEVELOPMENT
- TENANTS INCLUDE MARSHALL'S, BURLINGTON, PLANET FITNESS, ALDI, ULTA, FIVE BELOW, CHIPOTLE AND CHILI'S
- OUTPARCEL AVAILABLE FOR LEASE OR BUILD-TO-SUIT
- $\bullet$  Prominently located on SR-85 with excellent visibility to  $44,\!000\,\text{CPD}$
- ACCESS TO FUTURE SIGNALIZED INTERSECTION ON SR-85
- AREA RETAILERS INCLUDE LOWE'S, PUBLIX, WALMART, PANERA BREAD, CHICK-FIL-A AND STARBUCKS