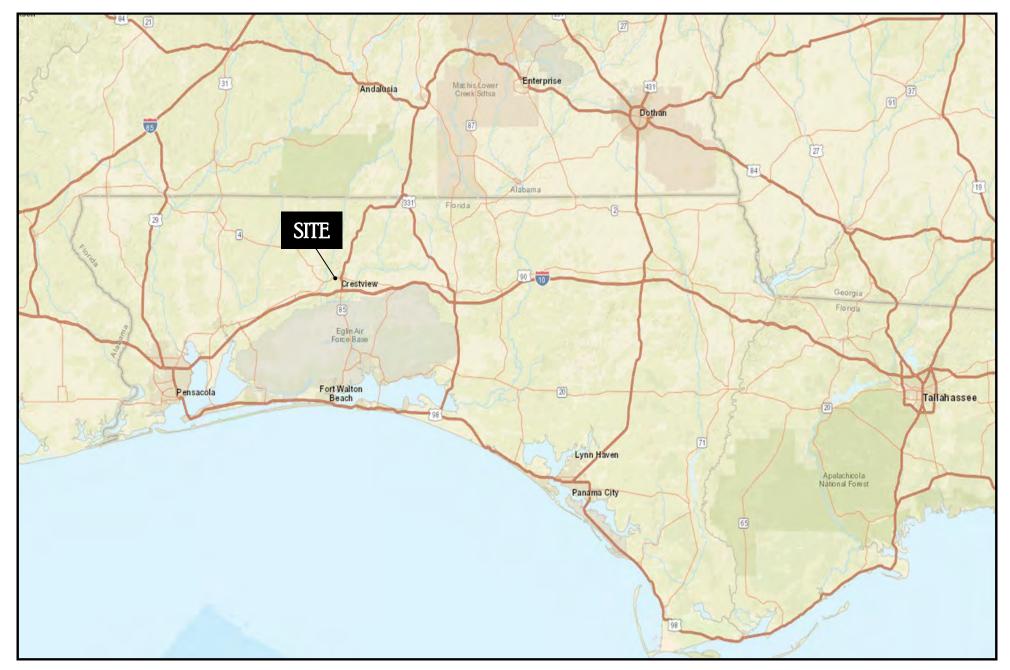

## **CRESTVIEW COMMONS**

2680 S. FERDON BLVD, CRESTVIEW FLORIDA

## 2680 S. FERDON BLVD CRESTVIEW, FLORIDA

- Under Construction 22 ACRE MIXED USE DEVELOPMENT
- TENANTS INCLUDE MARSHALL'S, BURLINGTON, PLANET FITNESS, ALDI, ULTA, FIVE BELOW, CHIPOTLE AND CHILI'S
- OUTPARCEL AVAILABLE FOR LEASE OR BUILD-TO-SUIT
- $\bullet$  Prominently located on SR-85 with excellent visibility to  $44,\!000\,\text{CPD}$
- ACCESS TO FUTURE SIGNALIZED INTERSECTION ON SR-85
- AREA RETAILERS INCLUDE LOWE'S, PUBLIX, WALMART, PANERA BREAD, CHICK-FIL-A AND STARBUCKS