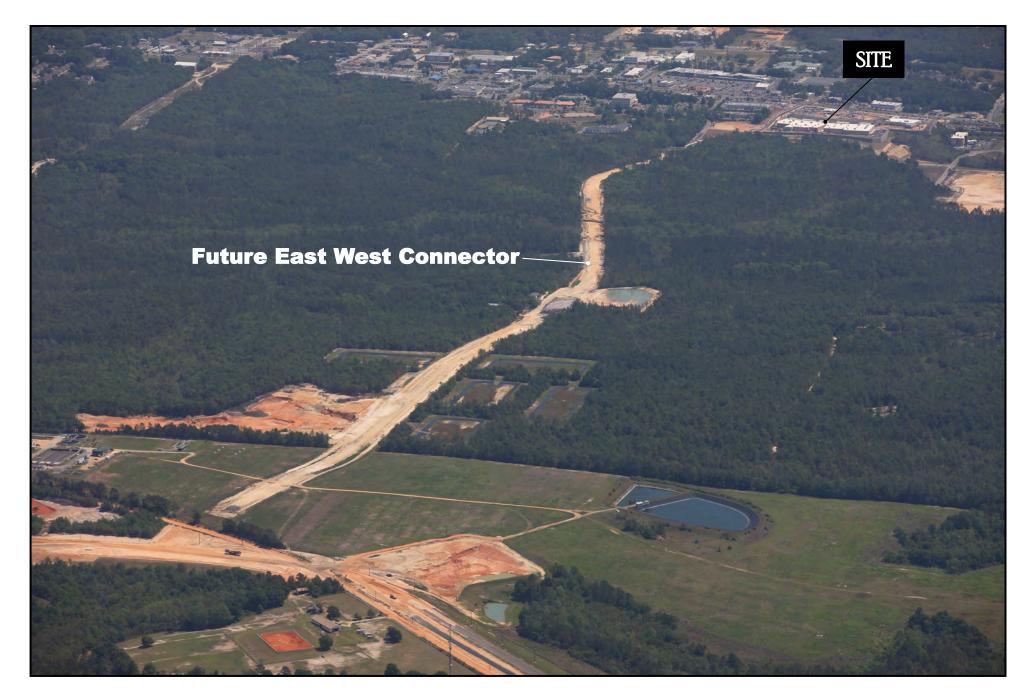

## 2680 S. FERDON BLVD CRESTVIEW, FLORIDA

- Under Construction 22 ACRE MIXED USE DEVELOPMENT
- TENANTS INCLUDE MARSHALL'S, BURLINGTON, PLANET FITNESS, ALDI, ULTA, FIVE BELOW, CHIPOTLE AND CHILI'S
- OUTPARCEL AVAILABLE FOR LEASE OR BUILD-TO-SUIT
- $\bullet$  Prominently located on SR-85 with excellent visibility to  $44,\!000\,\text{CPD}$
- ACCESS TO FUTURE SIGNALIZED INTERSECTION ON SR-85
- AREA RETAILERS INCLUDE LOWE'S, PUBLIX, WALMART, PANERA BREAD, CHICK-FIL-A AND STARBUCKS