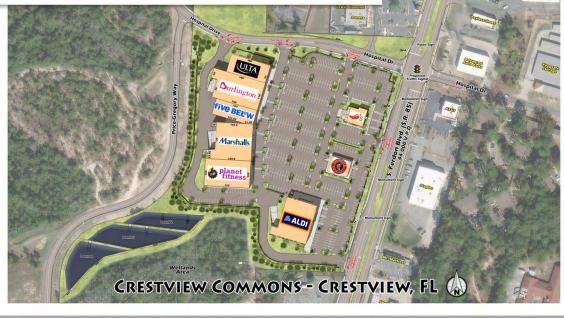

## CRESTVIEW COMMONS MIXED USE DEVELOPMENT

## 2680 S. FERDON BLVD CRESTVIEW, FLORIDA

- Under Construction 22 ACRE MIXED USE DEVELOPMENT
- TENANTS INCLUDE MARSHALL'S, BURLINGTON, PLANET FITNESS, ALDI, ULTA, FIVE BELOW, CHIPOTLE AND CHILI'S
- OUTPARCEL AVAILABLE FOR LEASE OR BUILD-TO-SUIT
- $\bullet$  Prominently located on SR-85 with excellent visibility to  $44,\!000\,\text{CPD}$
- ACCESS TO FUTURE SIGNALIZED INTERSECTION ON SR-85
- AREA RETAILERS INCLUDE LOWE'S, PUBLIX, WALMART, PANERA BREAD, CHICK-FIL-A AND STARBUCKS