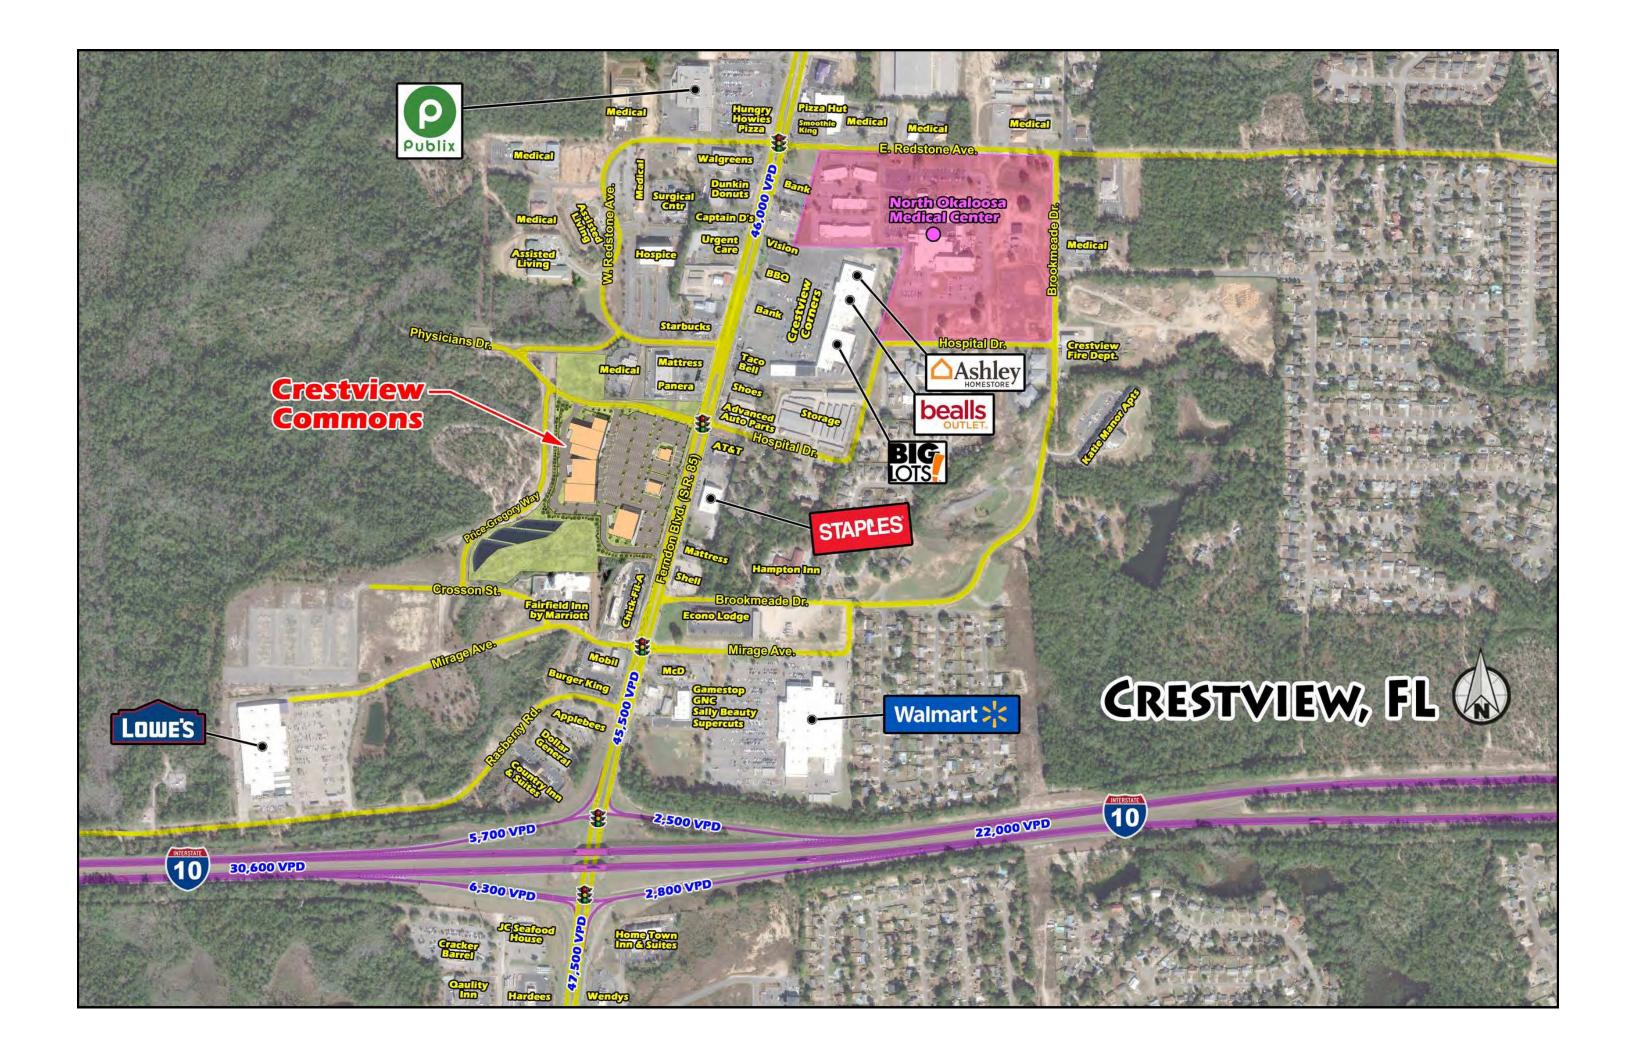

## 2680 S. FERDON BLVD CRESTVIEW, FLORIDA

- Under Construction 22 ACRE MIXED USE DEVELOPMENT
- TENANTS INCLUDE MARSHALL'S, BURLINGTON, PLANET FITNESS, ALDI, ULTA, FIVE BELOW, CHIPOTLE AND CHILI'S
- OUTPARCEL AVAILABLE FOR LEASE OR BUILD-TO-SUIT
- $\bullet$  Prominently located on SR-85 with excellent visibility to  $44,\!000\,\text{CPD}$
- ACCESS TO FUTURE SIGNALIZED INTERSECTION ON SR-85
- AREA RETAILERS INCLUDE LOWE'S, PUBLIX, WALMART, PANERA BREAD, CHICK-FIL-A AND STARBUCKS