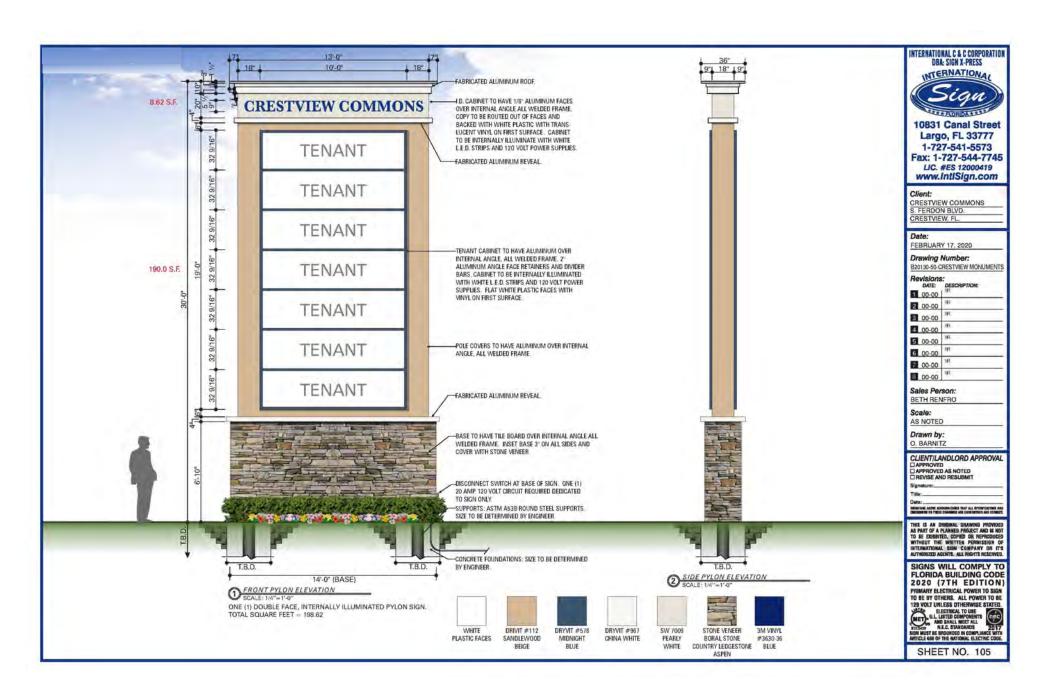

## **CRESTVIEW COMMONS**

2680 S. FERDON BLVD, CRESTVIEW FLORIDA

## CRESTVIEW COMMONS MIXED USE DEVELOPMENT

## 2680 S. FERDON BLVD CRESTVIEW, FLORIDA

- Under Construction 22 ACRE MIXED USE DEVELOPMENT
- TENANTS INCLUDE MARSHALL'S, BURLINGTON, PLANET FITNESS, ALDI, ULTA, FIVE BELOW, CHIPOTLE AND CHILI'S
- OUTPARCEL AVAILABLE FOR LEASE OR BUILD-TO-SUIT
- $\bullet$  Prominently located on SR-85 with excellent visibility to  $44,\!000\,\text{CPD}$
- ACCESS TO FUTURE SIGNALIZED INTERSECTION ON SR-85
- AREA RETAILERS INCLUDE LOWE'S, PUBLIX, WALMART, PANERA BREAD, CHICK-FIL-A AND STARBUCKS