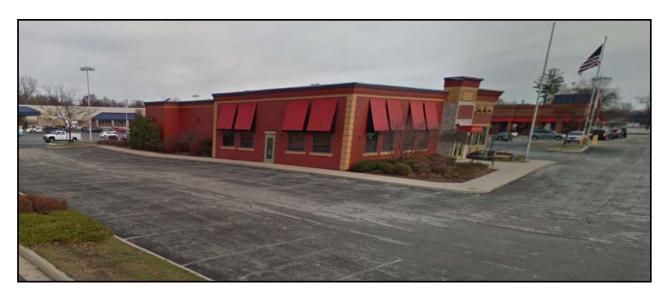

## FORMER RESTAURANT FOR LEASE

## 7050 WEST CENTRAL AVENUE @ PERCENTUM ROAD SYLVANIA/TOLEDO, OHIO

- 5,560 SQUARE FOOT FREE-STANDING OUTPARCEL BUILDING AVAILABLE FOR LEASE
- ANCHORED BY LOWE'S HOME IMPROVEMENT STORE
- EXCLUSIVE USE OF THE MONUMENT SIGN
- STRONG DEMOGRAPHICS
- EXCELLENT VISIBILITY FROM A MAJOR THOROUGHFARE
- EASY ACCESS TO I-475
- CONTACT KEVIN ZUGGER FOR FURTHER INFORMATION