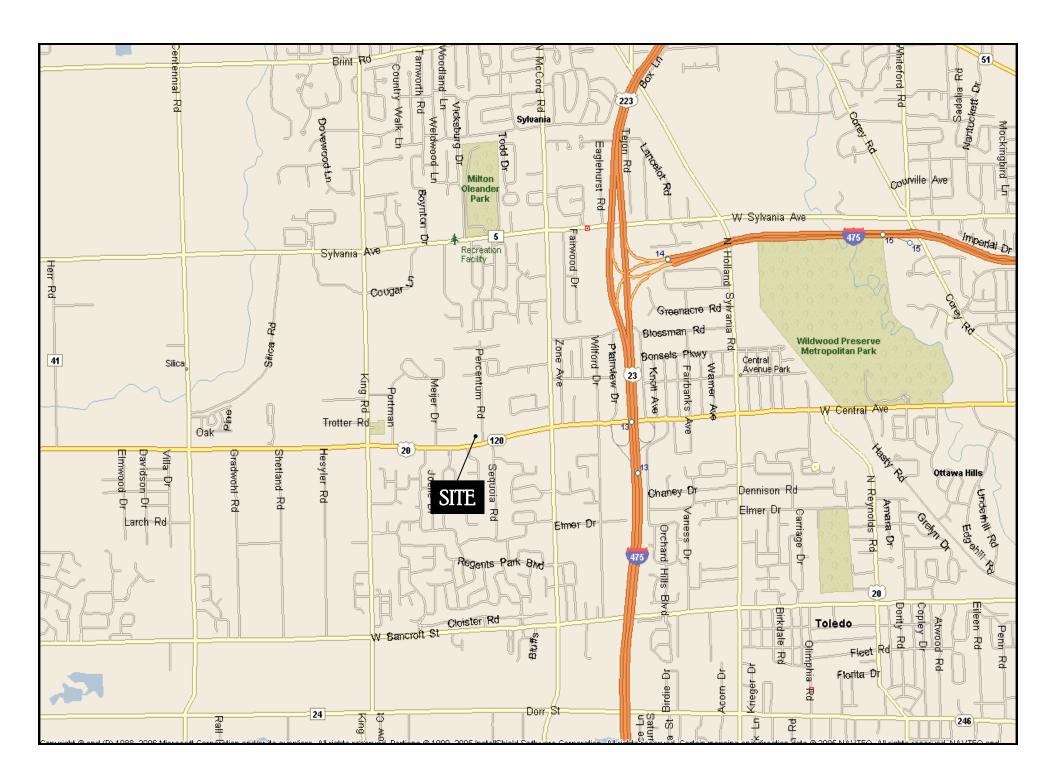

## **CENTRAL AVENUE CENTER**

7050 W. CENTRAL AVENUE | SYLVANIA, OHIO

## 7050 WEST CENTRAL AVENUE @ PERCENTUM ROAD SYLVANIA/TOLEDO, OHIO

- 5,560 SQUARE FOOT FREE-STANDING OUTPARCEL BUILDING AVAILABLE FOR LEASE
- ANCHORED BY LOWE'S HOME IMPROVEMENT STORE
- EXCLUSIVE USE OF THE MONUMENT SIGN
- STRONG DEMOGRAPHICS
- EXCELLENT VISIBILITY FROM A MAJOR THOROUGHFARE
- EASY ACCESS TO I-475
- CONTACT KEVIN ZUGGER FOR FURTHER INFORMATION