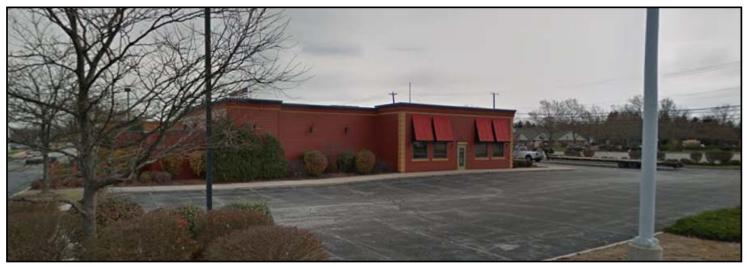

## FORMER RESTAURANT FOR LEASE

## 7050 WEST CENTRAL AVENUE @ PERCENTUM ROAD SYLVANIA/TOLEDO, OHIO

- 5,560 SQUARE FOOT FREE-STANDING OUTPARCEL BUILDING AVAILABLE FOR LEASE
- ANCHORED BY LOWE'S HOME IMPROVEMENT STORE
- EXCLUSIVE USE OF THE MONUMENT SIGN
- STRONG DEMOGRAPHICS
- EXCELLENT VISIBILITY FROM A MAJOR THOROUGHFARE
- EASY ACCESS TO I-475
- CONTACT KEVIN ZUGGER FOR FURTHER INFORMATION