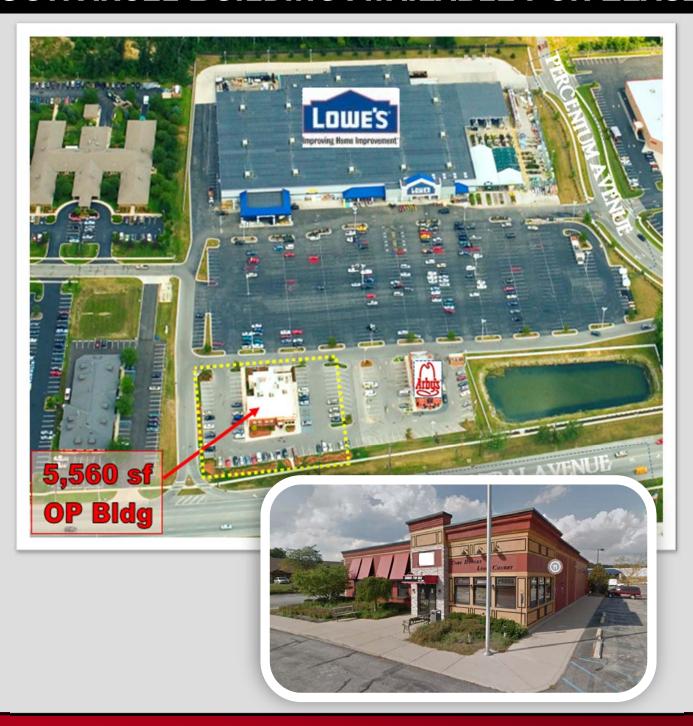

## **CENTRAL AVENUE CENTER**

7050 W. CENTRAL AVENUE | SYLVANIA, OHIO

## 7050 WEST CENTRAL AVENUE @ PERCENTUM ROAD SYLVANIA/TOLEDO, OHIO

- 5,560 SQUARE FOOT FREE-STANDING OUTPARCEL BUILDING AVAILABLE FOR LEASE
- ANCHORED BY LOWE'S HOME IMPROVEMENT STORE
- EXCLUSIVE USE OF THE MONUMENT SIGN
- STRONG DEMOGRAPHICS
- EXCELLENT VISIBILITY FROM A MAJOR THOROUGHFARE
- EASY ACCESS TO I-475
- CONTACT KEVIN ZUGGER FOR FURTHER INFORMATION