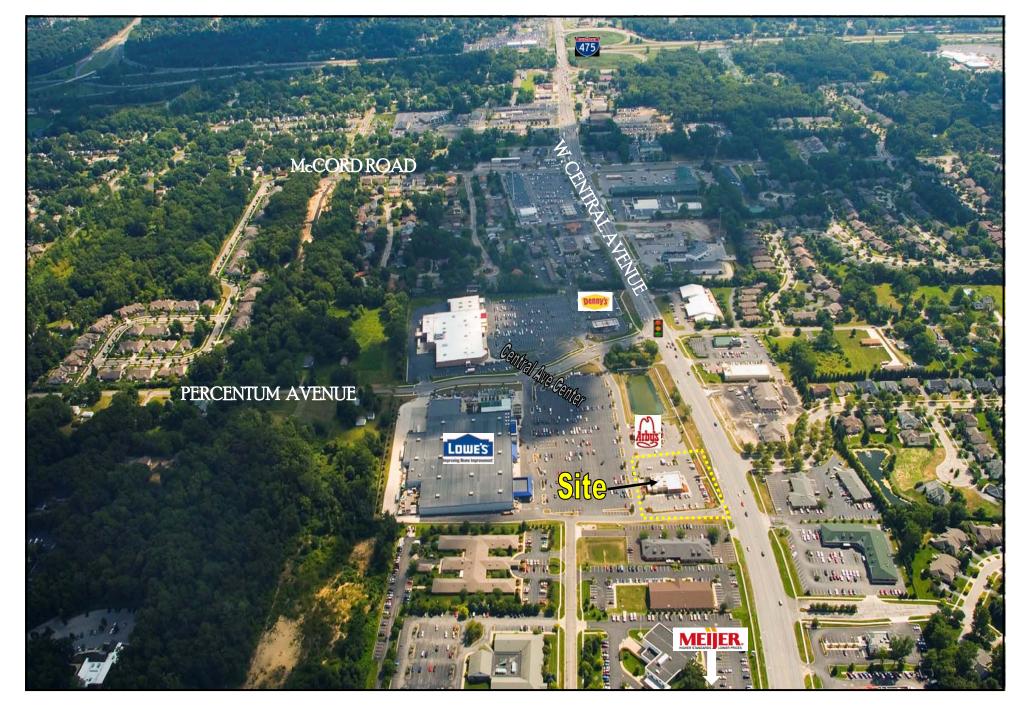

## **CENTRAL AVENUE CENTER**

7050 W. CENTRAL AVENUE | SYLVANIA, OHIO

## 7050 WEST CENTRAL AVENUE @ PERCENTUM ROAD SYLVANIA/TOLEDO, OHIO

- 5,560 SQUARE FOOT FREE-STANDING OUTPARCEL BUILDING AVAILABLE FOR LEASE
- ANCHORED BY LOWE'S HOME IMPROVEMENT STORE
- EXCLUSIVE USE OF THE MONUMENT SIGN
- STRONG DEMOGRAPHICS
- EXCELLENT VISIBILITY FROM A MAJOR THOROUGHFARE
- EASY ACCESS TO I-475
- CONTACT KEVIN ZUGGER FOR FURTHER INFORMATION