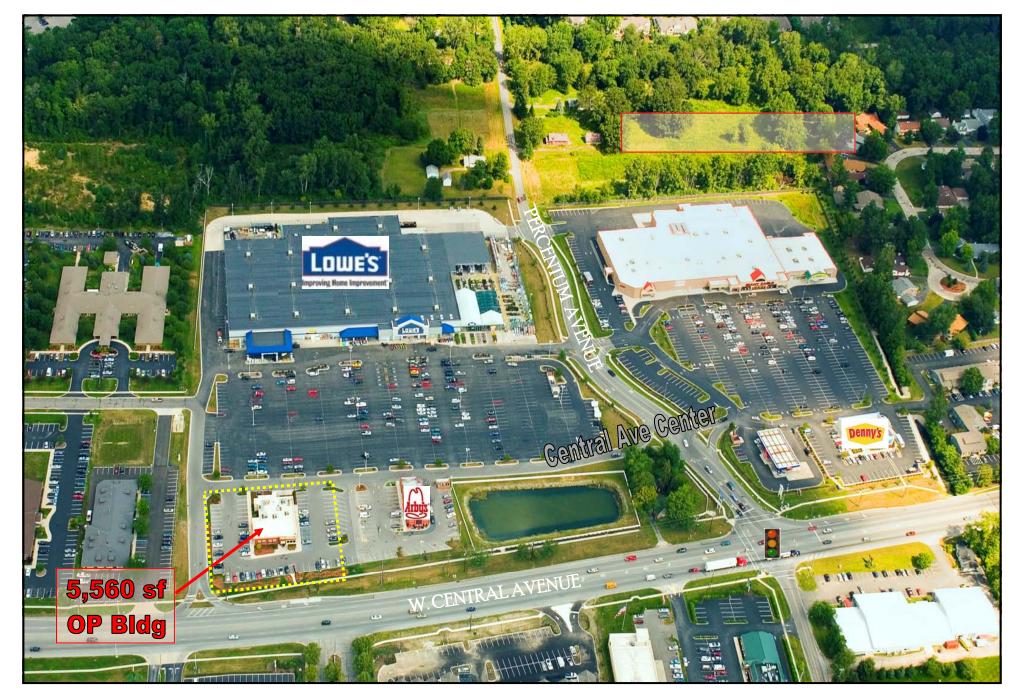

## 7050 WEST CENTRAL AVENUE @ PERCENTUM ROAD SYLVANIA/TOLEDO, OHIO

- 5,560 SQUARE FOOT FREE-STANDING OUTPARCEL BUILDING AVAILABLE FOR LEASE
- ANCHORED BY LOWE'S HOME IMPROVEMENT STORE
- EXCLUSIVE USE OF THE MONUMENT SIGN
- STRONG DEMOGRAPHICS
- EXCELLENT VISIBILITY FROM A MAJOR THOROUGHFARE
- EASY ACCESS TO I-475
- CONTACT KEVIN ZUGGER FOR FURTHER INFORMATION

CENTRAL AVENUE CENTER ~ SYLVANIA, OHIO