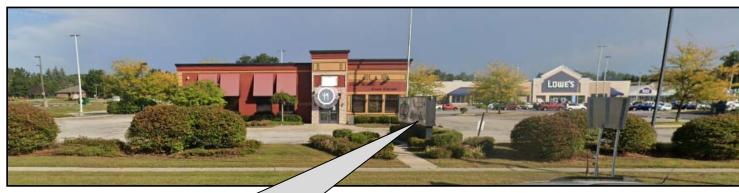

## 7050 WEST CENTRAL AVENUE @ PERCENTUM ROAD SYLVANIA/TOLEDO, OHIO

- 5,560 SQUARE FOOT FREE-STANDING OUTPARCEL BUILDING AVAILABLE FOR LEASE
- ANCHORED BY LOWE'S HOME IMPROVEMENT STORE
- EXCLUSIVE USE OF THE MONUMENT SIGN
- STRONG DEMOGRAPHICS
- EXCELLENT VISIBILITY FROM A MAJOR THOROUGHFARE
- EASY ACCESS TO I-475
- CONTACT KEVIN ZUGGER FOR FURTHER INFORMATION