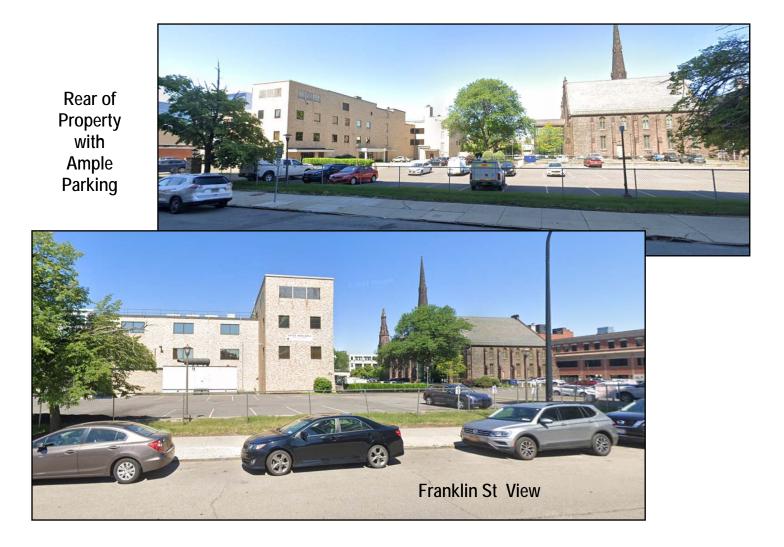

## **325 DELAWARE AVENUE** BUFFALO, NEW YORK

Space available: 1st Floor 4,245 sg ft

2nd Floor Up to 10,700 sg ft

- Located near the corner of Delaware Avenue and West Tupper Street with immediate access to Route 33 (Kensington Expressway)
- A three story building on a 2.45 acre site that is strategically located within three blocks of the heart of downtown Buffalo
- Unlike most buildings in the downtown district, tenants enjoy on-site parking
- Close to the heart of the city, this building is well within walking distance of a variety of shops, restaurants, theaters and banks
- The site is just blocks from Buffalo City Hall, Erie County Court House, and New York State Court House as well as a multitude of other local, state, and federal buildings
- The site is also surrounded by public bus transportation and within three blocks of the subway system
- Moving equipment into the building is easy with the full truck dock facility that is serviced by a freight elevator with a capacity of 6,000 lbs
- The freight elevator is just one of three elevators that service the building
- Contact Kevin Zugger for further information