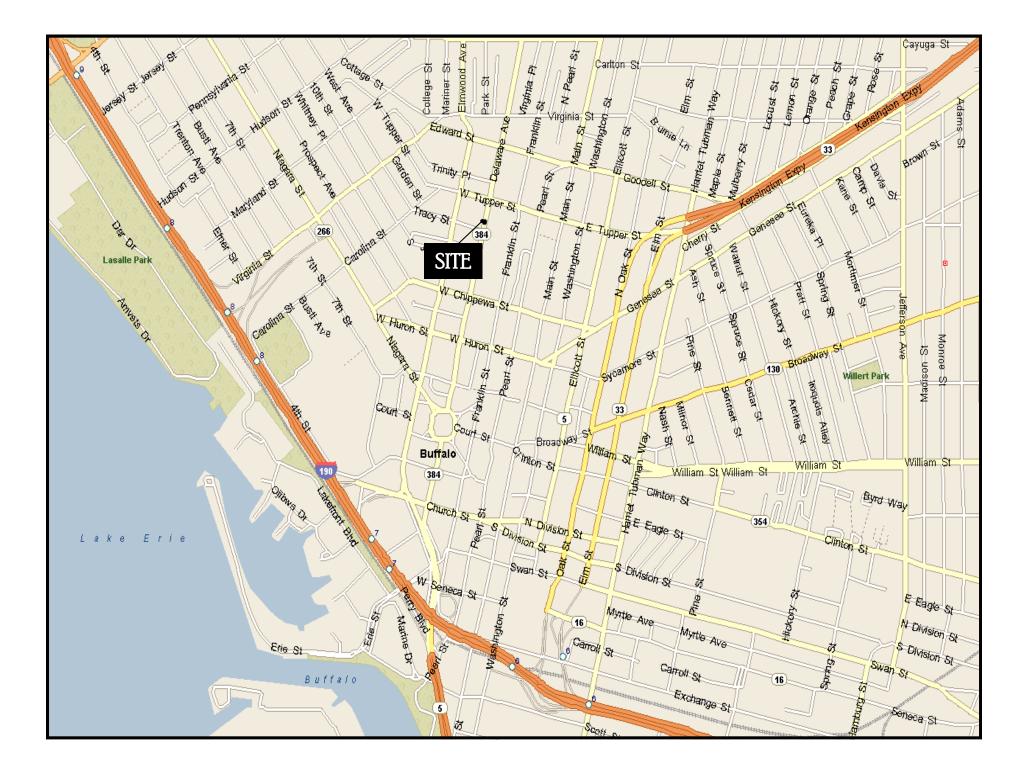

## **325 DELAWARE AVENUE** BUFFALO, NEW YORK

Space available: 1st Floor 4,245 sg ft

2nd Floor Up to 10,700 sg ft

- Located near the corner of Delaware Avenue and West Tupper Street with immediate access to Route 33 (Kensington Expressway)
- A three story building on a 2.45 acre site that is strategically located within three blocks of the heart of downtown Buffalo
- Unlike most buildings in the downtown district, tenants enjoy on-site parking
- Close to the heart of the city, this building is well within walking distance of a variety of shops, restaurants, theaters and banks
- The site is just blocks from Buffalo City Hall, Erie County Court House, and New York State Court House as well as a multitude of other local, state, and federal buildings
- The site is also surrounded by public bus transportation and within three blocks of the subway system
- Moving equipment into the building is easy with the full truck dock facility that is serviced by a freight elevator with a capacity of 6,000 lbs
- The freight elevator is just one of three elevators that service the building
- Contact Kevin Zugger for further information