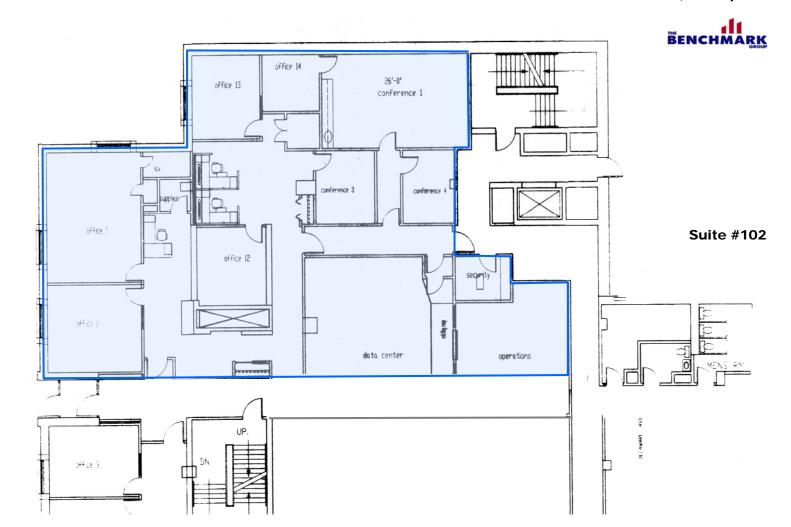

#### **325 DELAWARE AVENUE**

First Floor Space Available 4,245 sq ft

RELAMANE AVENUE