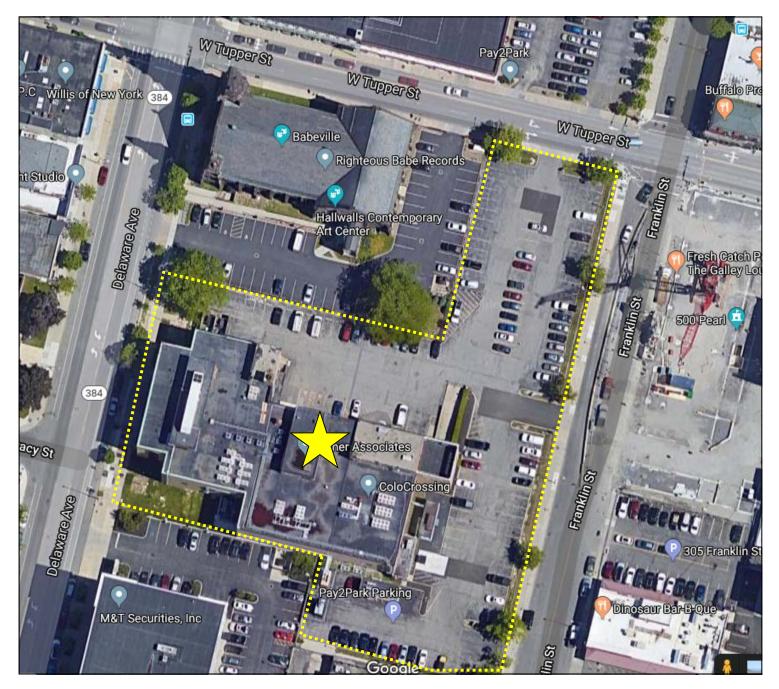

## **325 DELAWARE AVENUE** BUFFALO, NEW YORK

Space available: 1st Floor 4,245 sg ft

2nd Floor Up to 10,700 sg ft

- Located near the corner of Delaware Avenue and West Tupper Street with immediate access to Route 33 (Kensington Expressway)
- A three story building on a 2.45 acre site that is strategically located within three blocks of the heart of downtown Buffalo
- Unlike most buildings in the downtown district, tenants enjoy on-site parking
- Close to the heart of the city, this building is well within walking distance of a variety of shops, restaurants, theaters and banks
- The site is just blocks from Buffalo City Hall, Erie County Court House, and New York State Court House as well as a multitude of other local, state, and federal buildings
- The site is also surrounded by public bus transportation and within three blocks of the subway system
- Moving equipment into the building is easy with the full truck dock facility that is serviced by a freight elevator with a capacity of 6,000 lbs
- The freight elevator is just one of three elevators that service the building
- Contact Kevin Zugger for further information