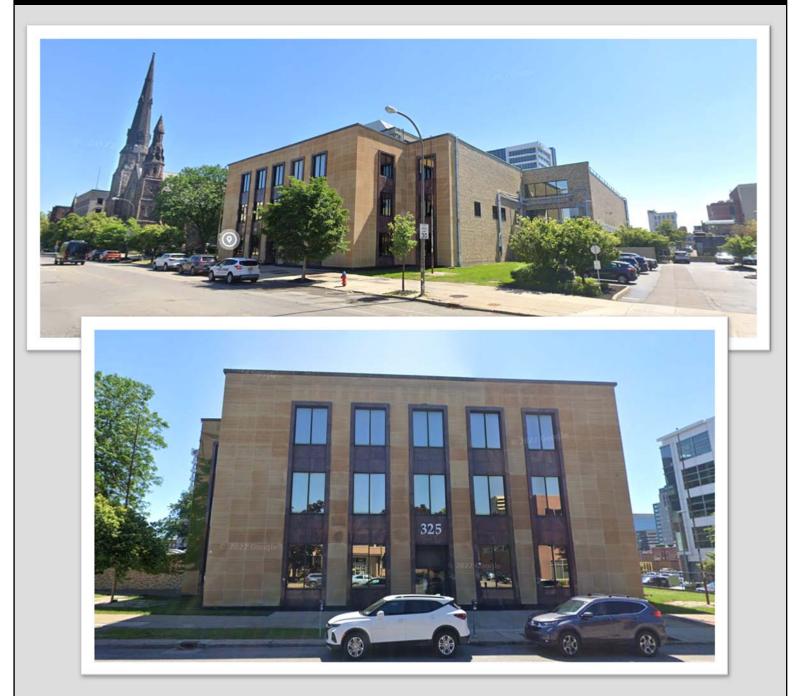

# **3 STORY OFFICE BUILDING**

325 DELAWARE AVE | BUFFALO, NEW YORK

## **325 DELAWARE AVENUE** BUFFALO, NEW YORK

Space available: 1st Floor 4,245 sg ft

2nd Floor Up to 10,700 sg ft

- Located near the corner of Delaware Avenue and West Tupper Street with immediate access to Route 33 (Kensington Expressway)
- A three story building on a 2.45 acre site that is strategically located within three blocks of the heart of downtown Buffalo
- Unlike most buildings in the downtown district, tenants enjoy on-site parking
- Close to the heart of the city, this building is well within walking distance of a variety of shops, restaurants, theaters and banks
- The site is just blocks from Buffalo City Hall, Erie County Court House, and New York State Court House as well as a multitude of other local, state, and federal buildings
- The site is also surrounded by public bus transportation and within three blocks of the subway system
- Moving equipment into the building is easy with the full truck dock facility that is serviced by a freight elevator with a capacity of 6,000 lbs
- The freight elevator is just one of three elevators that service the building
- Contact Kevin Zugger for further information