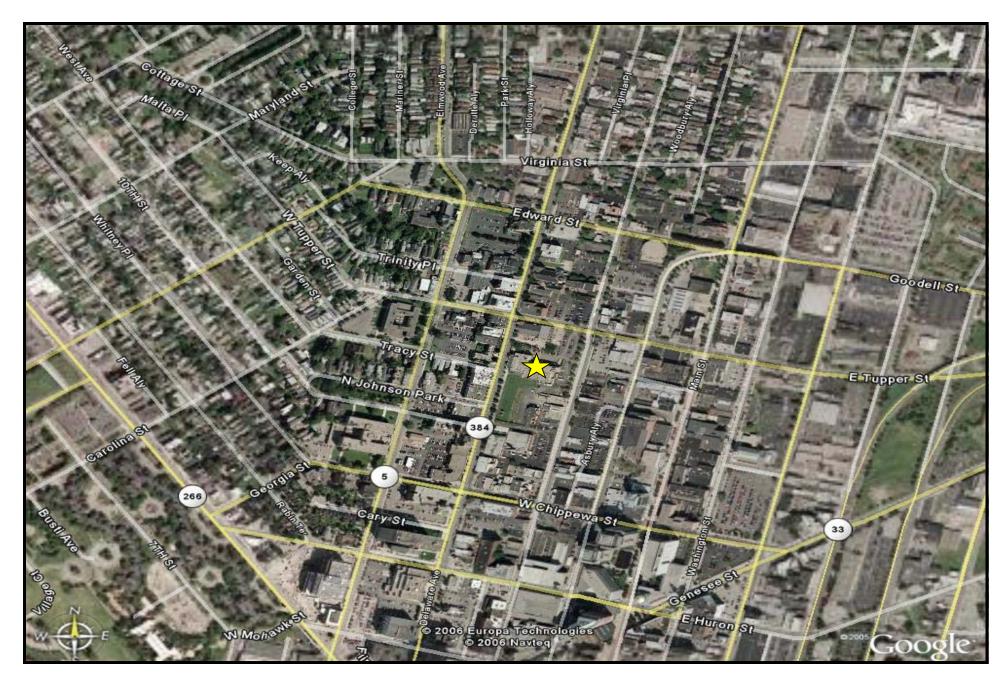

## **325 DELAWARE AVENUE** BUFFALO, NEW YORK

Space available: 1st Floor 4,245 sg ft

2nd Floor Up to 10,700 sg ft

- Located near the corner of Delaware Avenue and West Tupper Street with immediate access to Route 33 (Kensington Expressway)
- A three story building on a 2.45 acre site that is strategically located within three blocks of the heart of downtown Buffalo
- Unlike most buildings in the downtown district, tenants enjoy on-site parking
- Close to the heart of the city, this building is well within walking distance of a variety of shops, restaurants, theaters and banks
- The site is just blocks from Buffalo City Hall, Erie County Court House, and New York State Court House as well as a multitude of other local, state, and federal buildings
- The site is also surrounded by public bus transportation and within three blocks of the subway system
- Moving equipment into the building is easy with the full truck dock facility that is serviced by a freight elevator with a capacity of 6,000 lbs
- The freight elevator is just one of three elevators that service the building
- Contact Kevin Zugger for further information