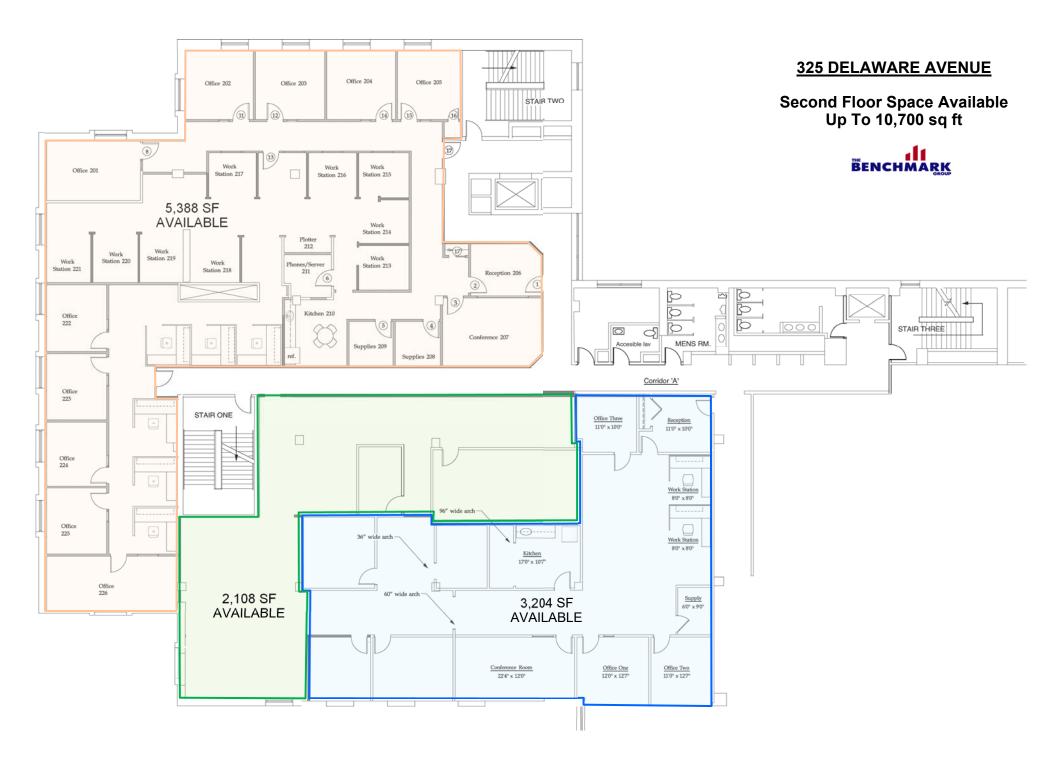

## **325 DELAWARE AVENUE** BUFFALO, NEW YORK

Space available: 1st Floor 4,245 sg ft

2nd Floor Up to 10,700 sg ft

- Located near the corner of Delaware Avenue and West Tupper Street with immediate access to Route 33 (Kensington Expressway)
- A three story building on a 2.45 acre site that is strategically located within three blocks of the heart of downtown Buffalo
- Unlike most buildings in the downtown district, tenants enjoy on-site parking
- Close to the heart of the city, this building is well within walking distance of a variety of shops, restaurants, theaters and banks
- The site is just blocks from Buffalo City Hall, Erie County Court House, and New York State Court House as well as a multitude of other local, state, and federal buildings
- The site is also surrounded by public bus transportation and within three blocks of the subway system
- Moving equipment into the building is easy with the full truck dock facility that is serviced by a freight elevator with a capacity of 6,000 lbs
- The freight elevator is just one of three elevators that service the building
- Contact Kevin Zugger for further information