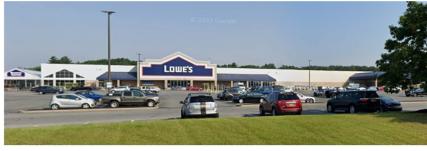

### 3-9 Lowe's Drive Saratoga Springs (Town of Wilton), New York

- ANCHORED BY A 134,000 SQUARE FOOT LOWE'S HOMEIMPROVEMENT CENTER
- CURRENT TENANTS INCLUDE APPLEBEE'S, SUBWAY, EDIBLE ARRANGEMENTS AND SITWELL DENTAL
- LOCATED IN AN EXTREMELY ACTIVE RETAIL AREA ADJACENT TO WILTON MALL
- NEARBY RETAILERS INCLUDE HOME DEPOT, SUPER WAL-MART, TARGET, BEST BUY, BED BATH & BEYOND, BARNES & NOBLE, KOHL'S, DICK'S, PRICE CHOPPER & BJ'S WHOLESALE
- COMPETITIVE LEASE RATES
- TRAFFIC COUNTS: OVER 57,000 VEHICLES PASS THE SITE DAILY
- CONTACT KEVIN ZUGGER FOR FURTHER INFORMATION