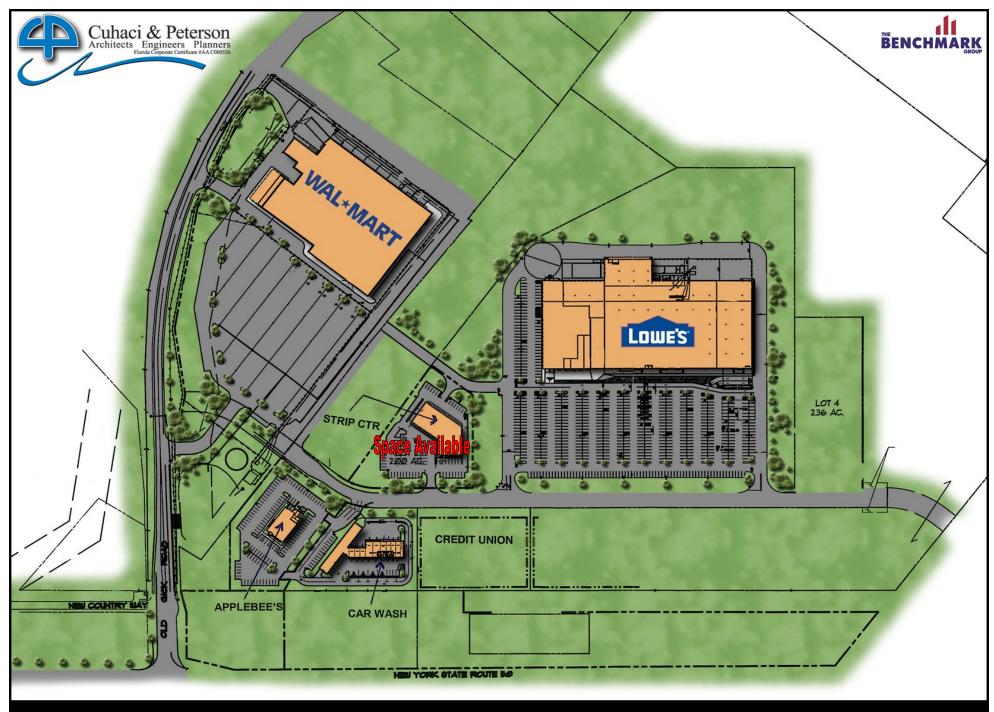

## CURRENTLY NO SPACE AVAILABLE

4053 MAPLE ROAD
AMHERST, NY 14226
PHONE (716) 833-4986 EXT 382
WWW.BENCHMARKGRP.COM
KEVIN ZUGGER
KZUGGER@BENCHMARKGRP.COM

### 3-9 Lowe's Drive Saratoga Springs (Town of Wilton), New York

- ANCHORED BY A 134,000 SQUARE FOOT LOWE'S HOMEIMPROVEMENT CENTER
- CURRENT TENANTS INCLUDE APPLEBEE'S, SUBWAY, EDIBLE ARRANGEMENTS AND SITWELL DENTAL
- LOCATED IN AN EXTREMELY ACTIVE RETAIL AREA ADJACENT TO WILTON MALL
- NEARBY RETAILERS INCLUDE HOME DEPOT, SUPER WAL-MART, TARGET, BEST BUY, BED BATH & BEYOND, BARNES & NOBLE, KOHL'S, DICK'S, PRICE CHOPPER & BJ'S WHOLESALE
- COMPETITIVE LEASE RATES
- TRAFFIC COUNTS: OVER 57,000 VEHICLES PASS THE SITE DAILY
- CONTACT KEVIN ZUGGER FOR FURTHER INFORMATION