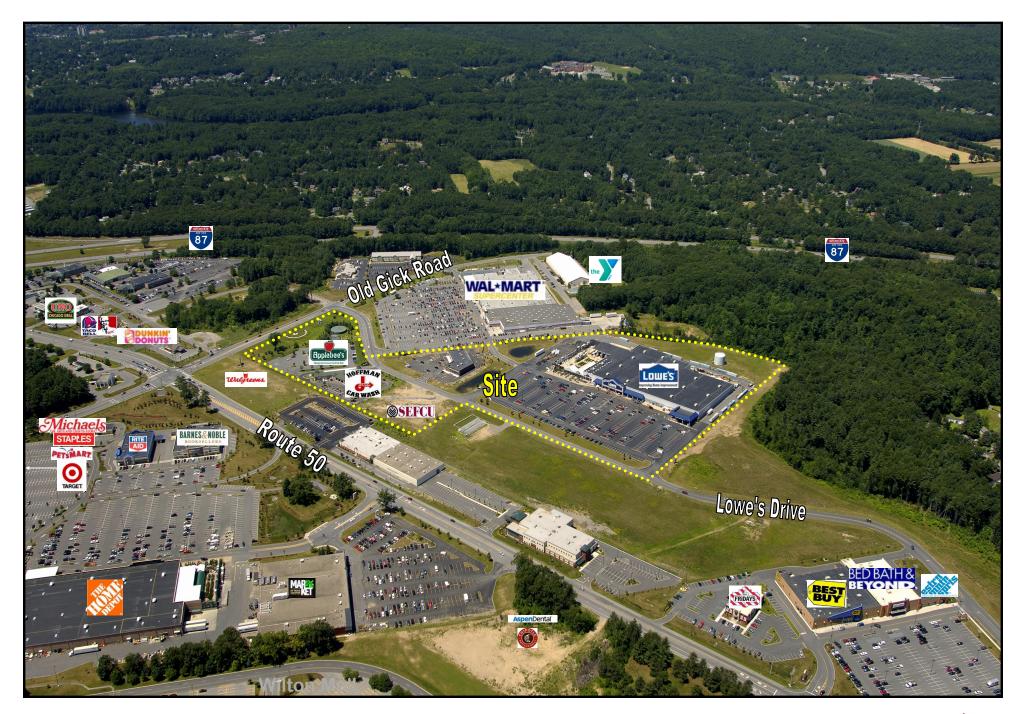

### 3-9 Lowe's Drive Saratoga Springs (Town of Wilton), New York

- ANCHORED BY A 134,000 SQUARE FOOT LOWE'S HOMEIMPROVEMENT CENTER
- CURRENT TENANTS INCLUDE APPLEBEE'S, SUBWAY, EDIBLE ARRANGEMENTS AND SITWELL DENTAL
- LOCATED IN AN EXTREMELY ACTIVE RETAIL AREA ADJACENT TO WILTON MALL
- NEARBY RETAILERS INCLUDE HOME DEPOT, SUPER WAL-MART, TARGET, BEST BUY, BED BATH & BEYOND, BARNES & NOBLE, KOHL'S, DICK'S, PRICE CHOPPER & BJ'S WHOLESALE
- COMPETITIVE LEASE RATES
- TRAFFIC COUNTS: OVER 57,000 VEHICLES PASS THE SITE DAILY
- CONTACT KEVIN ZUGGER FOR FURTHER INFORMATION