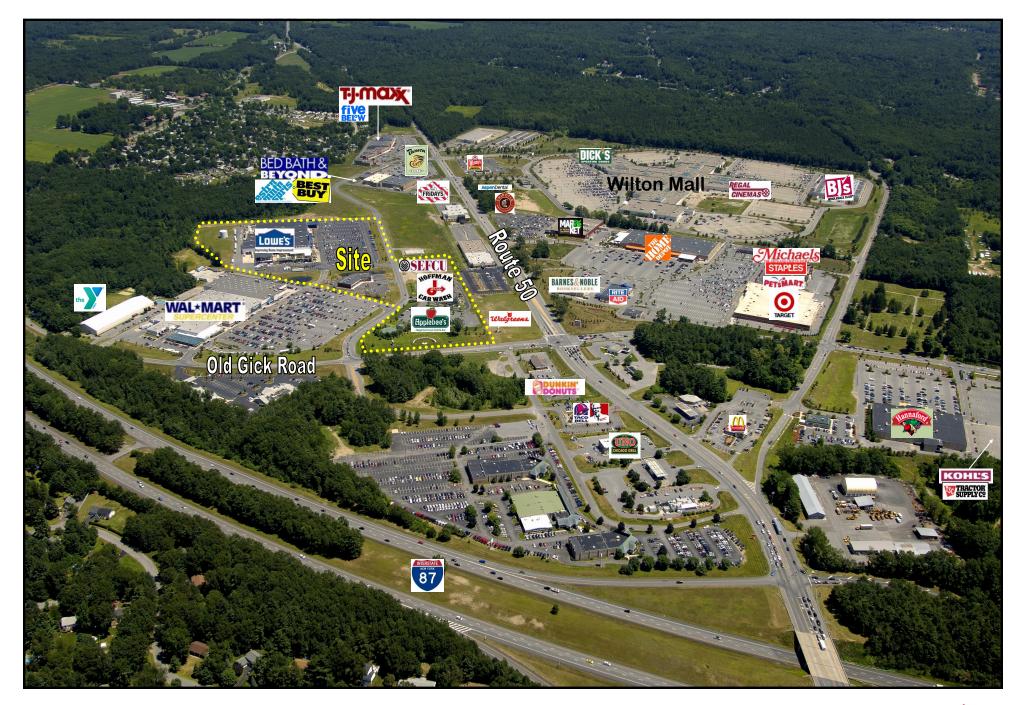

### 3-9 Lowe's Drive Saratoga Springs (Town of Wilton), New York

- ANCHORED BY A 134,000 SQUARE FOOT LOWE'S HOMEIMPROVEMENT CENTER
- CURRENT TENANTS INCLUDE APPLEBEE'S, SUBWAY, EDIBLE ARRANGEMENTS AND SITWELL DENTAL
- LOCATED IN AN EXTREMELY ACTIVE RETAIL AREA ADJACENT TO WILTON MALL
- NEARBY RETAILERS INCLUDE HOME DEPOT, SUPER WAL-MART, TARGET, BEST BUY, BED BATH & BEYOND, BARNES & NOBLE, KOHL'S, DICK'S, PRICE CHOPPER & BJ'S WHOLESALE
- COMPETITIVE LEASE RATES
- TRAFFIC COUNTS: OVER 57,000 VEHICLES PASS THE SITE DAILY
- CONTACT KEVIN ZUGGER FOR FURTHER INFORMATION