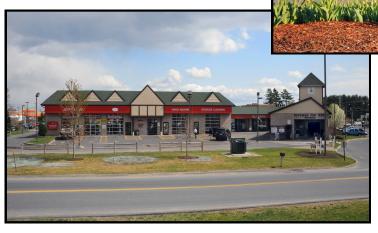

# Lowe's Center

3-9 Lowe's Drive | Saratoga Springs (Wilton), New York

#### LOWE'S CENTER

### 3-9 Lowe's Drive Saratoga Springs (Town of Wilton), New York

- ANCHORED BY A 134,000 SQUARE FOOT LOWE'S HOMEIMPROVEMENT CENTER
- CURRENT TENANTS INCLUDE APPLEBEE'S, SUBWAY, EDIBLE ARRANGEMENTS AND SITWELL DENTAL
- LOCATED IN AN EXTREMELY ACTIVE RETAIL AREA ADJACENT TO WILTON MALL
- NEARBY RETAILERS INCLUDE HOME DEPOT, SUPER WAL-MART, TARGET, BEST BUY, BED BATH & BEYOND, BARNES & NOBLE, KOHL'S, DICK'S, PRICE CHOPPER & BJ'S WHOLESALE
- COMPETITIVE LEASE RATES
- TRAFFIC COUNTS: OVER 57,000 VEHICLES PASS THE SITE DAILY
- CONTACT KEVIN ZUGGER FOR FURTHER INFORMATION