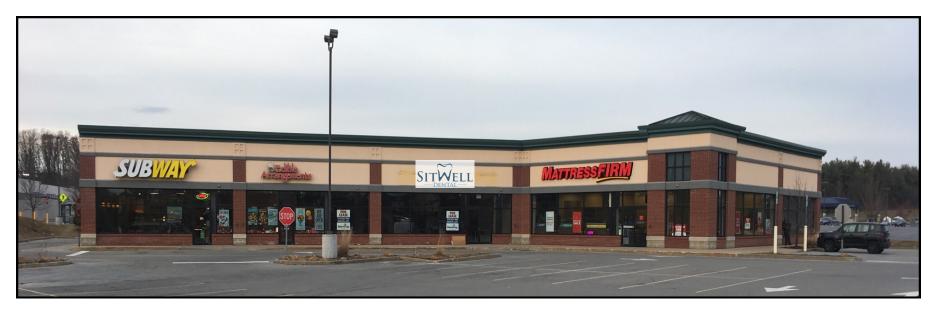

### 3-9 Lowe's Drive Saratoga Springs (Town of Wilton), New York

- ANCHORED BY A 134,000 SQUARE FOOT LOWE'S HOMEIMPROVEMENT CENTER
- CURRENT TENANTS INCLUDE APPLEBEE'S, SUBWAY, EDIBLE ARRANGEMENTS AND SITWELL DENTAL
- LOCATED IN AN EXTREMELY ACTIVE RETAIL AREA ADJACENT TO WILTON MALL
- NEARBY RETAILERS INCLUDE HOME DEPOT, SUPER WAL-MART, TARGET, BEST BUY, BED BATH & BEYOND, BARNES & NOBLE, KOHL'S, DICK'S, PRICE CHOPPER & BJ'S WHOLESALE
- COMPETITIVE LEASE RATES
- TRAFFIC COUNTS: OVER 57,000 VEHICLES PASS THE SITE DAILY
- CONTACT KEVIN ZUGGER FOR FURTHER INFORMATION