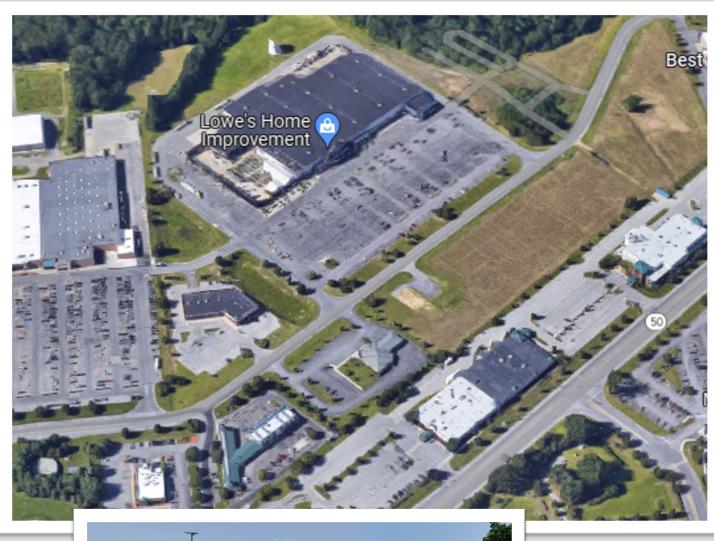

#### LOWE'S CENTER

### 3-9 Lowe's Drive Saratoga Springs (Town of Wilton), New York

- ANCHORED BY A 134,000 SQUARE FOOT LOWE'S HOMEIMPROVEMENT CENTER
- CURRENT TENANTS INCLUDE APPLEBEE'S, SUBWAY, EDIBLE ARRANGEMENTS AND SITWELL DENTAL
- LOCATED IN AN EXTREMELY ACTIVE RETAIL AREA ADJACENT TO WILTON MALL
- NEARBY RETAILERS INCLUDE HOME DEPOT, SUPER WAL-MART, TARGET, BEST BUY, BED BATH & BEYOND, BARNES & NOBLE, KOHL'S, DICK'S, PRICE CHOPPER & BJ'S WHOLESALE
- COMPETITIVE LEASE RATES
- TRAFFIC COUNTS: OVER 57,000 VEHICLES PASS THE SITE DAILY
- CONTACT KEVIN ZUGGER FOR FURTHER INFORMATION

#### LOWE'S CENTER

SARATOGA SPRINGS, NEW YORK

Lowe's Center / Saratoga Springs, New York