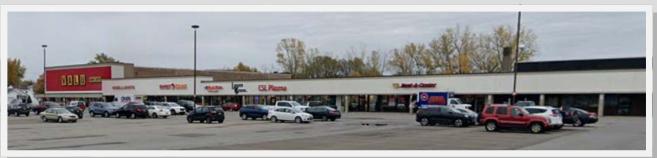

## 1234 ABBOTT ROAD LACKAWANNA, NEW YORK

- 1,500 ~ 15,000 SQUARE FEET AVAILABLE
- THE SITE BORDERS CITY OF BUFFALO, CITY OF LACKAWANNA AND TOWN OF WEST SENECA
- CURRENT TENANTS INCLUDE VALU HOME CENTER, SAVE-A-LOT, NORTHWEST BANK, FAMILY DOLLAR, RENT-A-CENTER, STEEL MILL GYM, CSL PLASMA, VALUE VISION, CAVALIER WINE & SPIRITS, CRICKET, H&R BLOCK & MCDONALD'S
- WITHIN CLOSE PROXIMITY TO AREA BUSINESSES, HOSPITALS AND INSTITUTIONS
- PARKING FOR UP TO 1,000 CARS
- I-90 (EXIT 55) APPROXIMATELY 1.5 MILES EAST
- CONTACT KEVIN ZUGGER FOR FURTHER INFORMATION