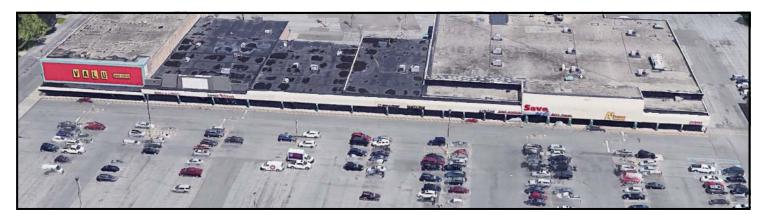

## 1234 ABBOTT ROAD LACKAWANNA, NEW YORK

- 1,500 ~ 15,000 SQUARE FEET AVAILABLE
- THE SITE BORDERS CITY OF BUFFALO, CITY OF LACKAWANNA AND TOWN OF WEST SENECA
- CURRENT TENANTS INCLUDE VALU HOME CENTER, SAVE-A-LOT, NORTHWEST BANK, FAMILY DOLLAR, RENT-A-CENTER, STEEL MILL GYM, CSL PLASMA, VALUE VISION, CAVALIER WINE & SPIRITS, CRICKET, H&R BLOCK & MCDONALD'S
- WITHIN CLOSE PROXIMITY TO AREA BUSINESSES, HOSPITALS AND INSTITUTIONS
- PARKING FOR UP TO 1,000 CARS
- I-90 (EXIT 55) APPROXIMATELY 1.5 MILES EAST
- CONTACT KEVIN ZUGGER FOR FURTHER INFORMATION