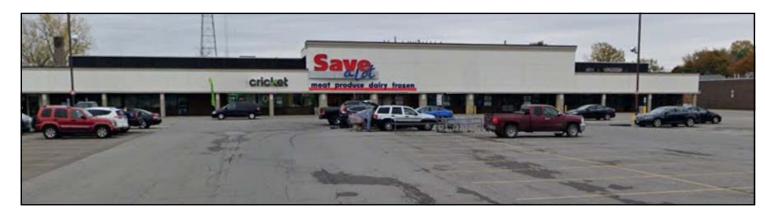

## ABBOTT ROAD PLAZA

## 1234 ABBOTT ROAD LACKAWANNA, NEW YORK

- 1,500 ~ 15,000 SQUARE FEET AVAILABLE
- THE SITE BORDERS CITY OF BUFFALO, CITY OF LACKAWANNA AND TOWN OF WEST SENECA
- CURRENT TENANTS INCLUDE VALU HOME CENTER, SAVE-A-LOT, NORTHWEST BANK, FAMILY DOLLAR, RENT-A-CENTER, STEEL MILL GYM, CSL PLASMA, VALUE VISION, CAVALIER WINE & SPIRITS, CRICKET, H&R BLOCK & MCDONALD'S
- WITHIN CLOSE PROXIMITY TO AREA BUSINESSES, HOSPITALS AND INSTITUTIONS
- PARKING FOR UP TO 1,000 CARS
- I-90 (EXIT 55) APPROXIMATELY 1.5 MILES EAST
- CONTACT KEVIN ZUGGER FOR FURTHER INFORMATION