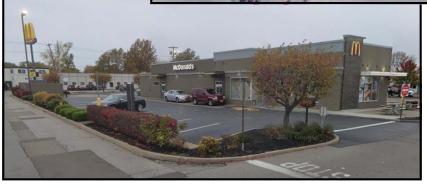

## ABBOTT ROAD PLAZA

## 1234 ABBOTT ROAD LACKAWANNA, NEW YORK

- 1,500 ~ 15,000 SQUARE FEET AVAILABLE
- THE SITE BORDERS CITY OF BUFFALO, CITY OF LACKAWANNA AND TOWN OF WEST SENECA
- CURRENT TENANTS INCLUDE VALU HOME CENTER, SAVE-A-LOT, NORTHWEST BANK, FAMILY DOLLAR, RENT-A-CENTER, STEEL MILL GYM, CSL PLASMA, VALUE VISION, CAVALIER WINE & SPIRITS, CRICKET, H&R BLOCK & MCDONALD'S
- WITHIN CLOSE PROXIMITY TO AREA BUSINESSES, HOSPITALS AND INSTITUTIONS
- PARKING FOR UP TO 1,000 CARS
- I-90 (EXIT 55) APPROXIMATELY 1.5 MILES EAST
- CONTACT KEVIN ZUGGER FOR FURTHER INFORMATION