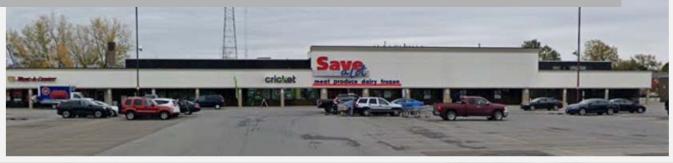

## 1234 ABBOTT ROAD LACKAWANNA, NEW YORK

- 1,500 ~ 15,000 SQUARE FEET AVAILABLE
- THE SITE BORDERS CITY OF BUFFALO, CITY OF LACKAWANNA AND TOWN OF WEST SENECA
- CURRENT TENANTS INCLUDE VALU HOME CENTER, SAVE-A-LOT, NORTHWEST BANK, FAMILY DOLLAR, RENT-A-CENTER, STEEL MILL GYM, CSL PLASMA, VALUE VISION, CAVALIER WINE & SPIRITS, CRICKET, H&R BLOCK & MCDONALD'S
- WITHIN CLOSE PROXIMITY TO AREA BUSINESSES, HOSPITALS AND INSTITUTIONS
- PARKING FOR UP TO 1,000 CARS
- I-90 (EXIT 55) APPROXIMATELY 1.5 MILES EAST
- CONTACT KEVIN ZUGGER FOR FURTHER INFORMATION