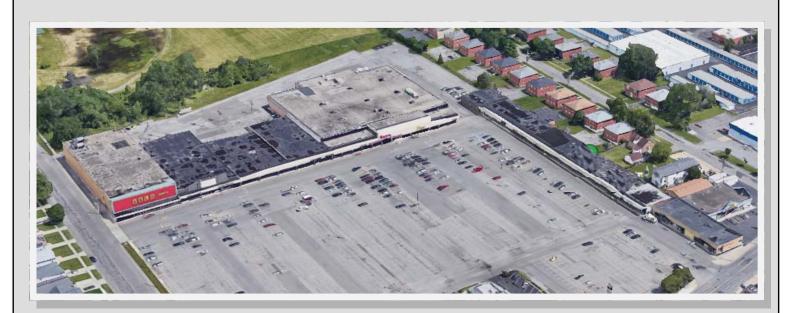

## **ABBOTT ROAD PLAZA**

1234 ABBOTT ROAD | LACKAWANNA, NEW YORK

## 1234 ABBOTT ROAD LACKAWANNA, NEW YORK

- 1,500 ~ 15,000 SQUARE FEET AVAILABLE
- THE SITE BORDERS CITY OF BUFFALO, CITY OF LACKAWANNA AND TOWN OF WEST SENECA
- CURRENT TENANTS INCLUDE VALU HOME CENTER, SAVE-A-LOT, NORTHWEST BANK, FAMILY DOLLAR, RENT-A-CENTER, STEEL MILL GYM, CSL PLASMA, VALUE VISION, CAVALIER WINE & SPIRITS, CRICKET, H&R BLOCK & MCDONALD'S
- WITHIN CLOSE PROXIMITY TO AREA BUSINESSES, HOSPITALS AND INSTITUTIONS
- PARKING FOR UP TO 1,000 CARS
- I-90 (EXIT 55) APPROXIMATELY 1.5 MILES EAST
- CONTACT KEVIN ZUGGER FOR FURTHER INFORMATION