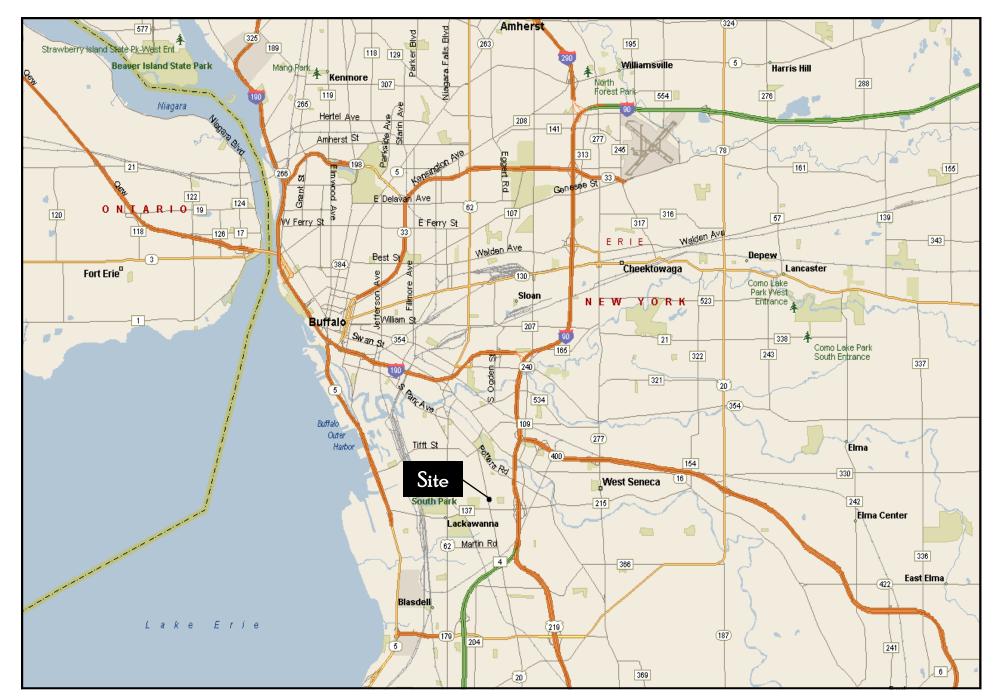

## **ABBOTT ROAD PLAZA**

1234 ABBOTT ROAD | LACKAWANNA, NEW YORK

## 1234 ABBOTT ROAD LACKAWANNA, NEW YORK

- 1,500 ~ 15,000 SQUARE FEET AVAILABLE
- THE SITE BORDERS CITY OF BUFFALO, CITY OF LACKAWANNA AND TOWN OF WEST SENECA
- CURRENT TENANTS INCLUDE VALU HOME CENTER, SAVE-A-LOT, NORTHWEST BANK, FAMILY DOLLAR, RENT-A-CENTER, STEEL MILL GYM, CSL PLASMA, VALUE VISION, CAVALIER WINE & SPIRITS, CRICKET, H&R BLOCK & MCDONALD'S
- WITHIN CLOSE PROXIMITY TO AREA BUSINESSES, HOSPITALS AND INSTITUTIONS
- PARKING FOR UP TO 1,000 CARS
- I-90 (EXIT 55) APPROXIMATELY 1.5 MILES EAST
- CONTACT KEVIN ZUGGER FOR FURTHER INFORMATION