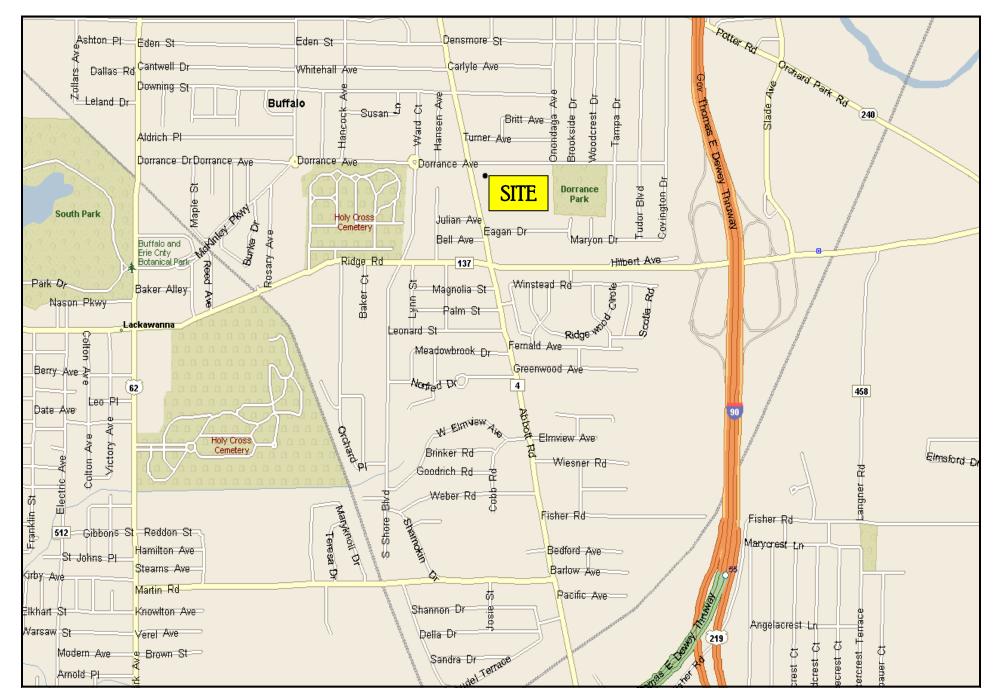

## **ABBOTT ROAD PLAZA**

1234 ABBOTT ROAD | LACKAWANNA, NEW YORK

## 1234 ABBOTT ROAD LACKAWANNA, NEW YORK

- 1,500 ~ 15,000 SQUARE FEET AVAILABLE
- THE SITE BORDERS CITY OF BUFFALO, CITY OF LACKAWANNA AND TOWN OF WEST SENECA
- CURRENT TENANTS INCLUDE VALU HOME CENTER, SAVE-A-LOT, NORTHWEST BANK, FAMILY DOLLAR, RENT-A-CENTER, STEEL MILL GYM, CSL PLASMA, VALUE VISION, CAVALIER WINE & SPIRITS, CRICKET, H&R BLOCK & MCDONALD'S
- WITHIN CLOSE PROXIMITY TO AREA BUSINESSES, HOSPITALS AND INSTITUTIONS
- PARKING FOR UP TO 1,000 CARS
- I-90 (EXIT 55) APPROXIMATELY 1.5 MILES EAST
- CONTACT KEVIN ZUGGER FOR FURTHER INFORMATION