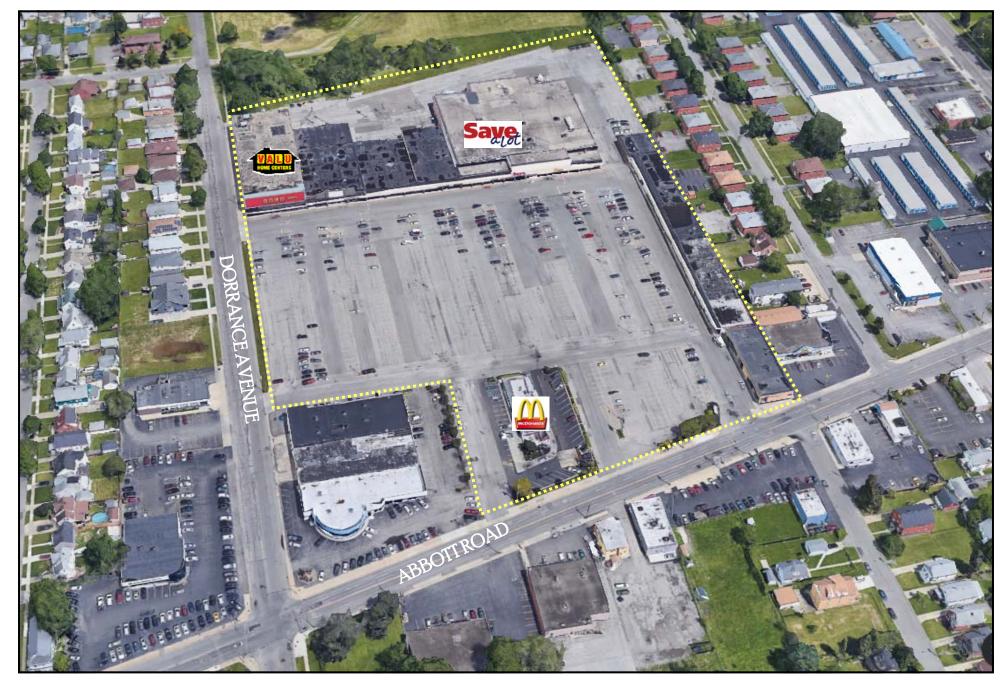

## **ABBOTT ROAD PLAZA**

1234 ABBOTT ROAD | LACKAWANNA, NEW YORK

## 1234 ABBOTT ROAD LACKAWANNA, NEW YORK

- 1,500 ~ 15,000 SQUARE FEET AVAILABLE
- THE SITE BORDERS CITY OF BUFFALO, CITY OF LACKAWANNA AND TOWN OF WEST SENECA
- CURRENT TENANTS INCLUDE VALU HOME CENTER, SAVE-A-LOT, NORTHWEST BANK, FAMILY DOLLAR, RENT-A-CENTER, STEEL MILL GYM, CSL PLASMA, VALUE VISION, CAVALIER WINE & SPIRITS, CRICKET, H&R BLOCK & MCDONALD'S
- WITHIN CLOSE PROXIMITY TO AREA BUSINESSES, HOSPITALS AND INSTITUTIONS
- PARKING FOR UP TO 1,000 CARS
- I-90 (EXIT 55) APPROXIMATELY 1.5 MILES EAST
- CONTACT KEVIN ZUGGER FOR FURTHER INFORMATION