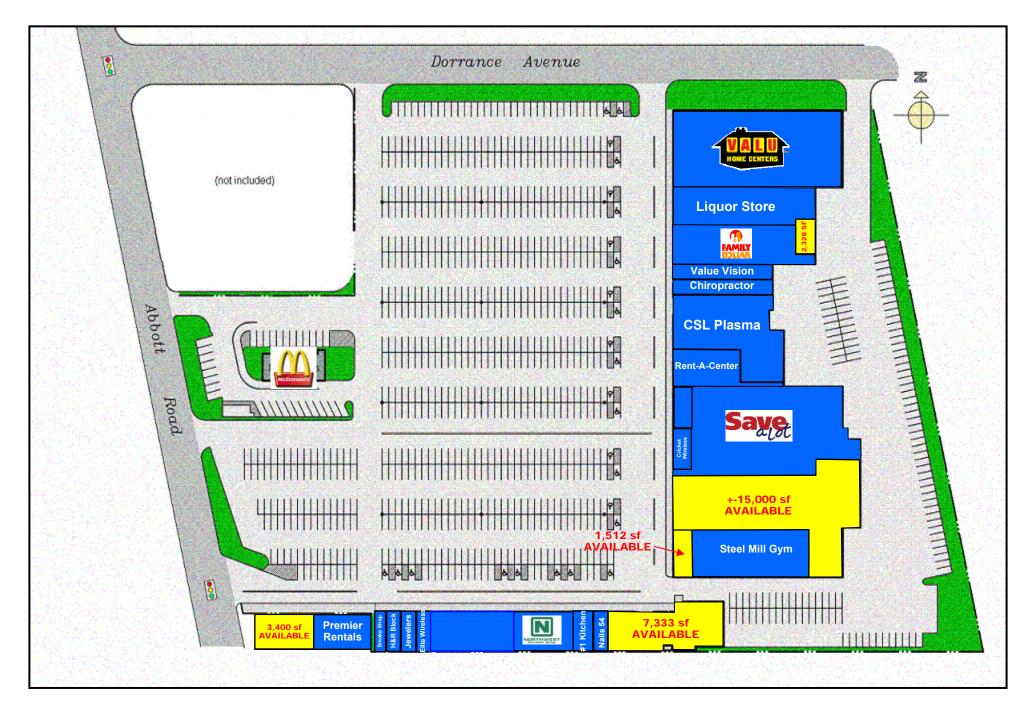

## **ABBOTT ROAD PLAZA**

1234 ABBOTT ROAD | LACKAWANNA, NEW YORK

## 1234 ABBOTT ROAD LACKAWANNA, NEW YORK

- 1,500 ~ 15,000 SQUARE FEET AVAILABLE
- THE SITE BORDERS CITY OF BUFFALO, CITY OF LACKAWANNA AND TOWN OF WEST SENECA
- CURRENT TENANTS INCLUDE VALU HOME CENTER, SAVE-A-LOT, NORTHWEST BANK, FAMILY DOLLAR, RENT-A-CENTER, STEEL MILL GYM, CSL PLASMA, VALUE VISION, CAVALIER WINE & SPIRITS, CRICKET, H&R BLOCK & MCDONALD'S
- WITHIN CLOSE PROXIMITY TO AREA BUSINESSES, HOSPITALS AND INSTITUTIONS
- PARKING FOR UP TO 1,000 CARS
- I-90 (EXIT 55) APPROXIMATELY 1.5 MILES EAST
- CONTACT KEVIN ZUGGER FOR FURTHER INFORMATION