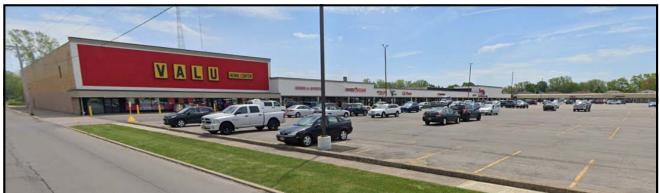

## ABBOTT ROAD PLAZA

## 1234 ABBOTT ROAD LACKAWANNA, NEW YORK

- 1,500 ~ 15,000 SQUARE FEET AVAILABLE
- THE SITE BORDERS CITY OF BUFFALO, CITY OF LACKAWANNA AND TOWN OF WEST SENECA
- CURRENT TENANTS INCLUDE VALU HOME CENTER, SAVE-A-LOT, NORTHWEST BANK, FAMILY DOLLAR, RENT-A-CENTER, STEEL MILL GYM, CSL PLASMA, VALUE VISION, CAVALIER WINE & SPIRITS, CRICKET, H&R BLOCK & MCDONALD'S
- WITHIN CLOSE PROXIMITY TO AREA BUSINESSES, HOSPITALS AND INSTITUTIONS
- PARKING FOR UP TO 1,000 CARS
- I-90 (EXIT 55) APPROXIMATELY 1.5 MILES EAST
- CONTACT KEVIN ZUGGER FOR FURTHER INFORMATION