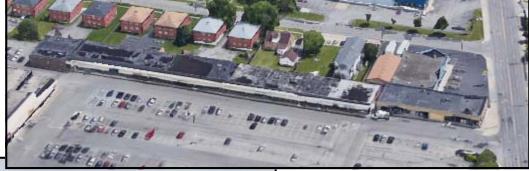

## ABBOTT ROAD PLAZA

## 1234 ABBOTT ROAD LACKAWANNA, NEW YORK

- 1,500 ~ 15,000 SQUARE FEET AVAILABLE
- THE SITE BORDERS CITY OF BUFFALO, CITY OF LACKAWANNA AND TOWN OF WEST SENECA
- CURRENT TENANTS INCLUDE VALU HOME CENTER, SAVE-A-LOT, NORTHWEST BANK, FAMILY DOLLAR, RENT-A-CENTER, STEEL MILL GYM, CSL PLASMA, VALUE VISION, CAVALIER WINE & SPIRITS, CRICKET, H&R BLOCK & MCDONALD'S
- WITHIN CLOSE PROXIMITY TO AREA BUSINESSES, HOSPITALS AND INSTITUTIONS
- PARKING FOR UP TO 1,000 CARS
- I-90 (EXIT 55) APPROXIMATELY 1.5 MILES EAST
- CONTACT KEVIN ZUGGER FOR FURTHER INFORMATION