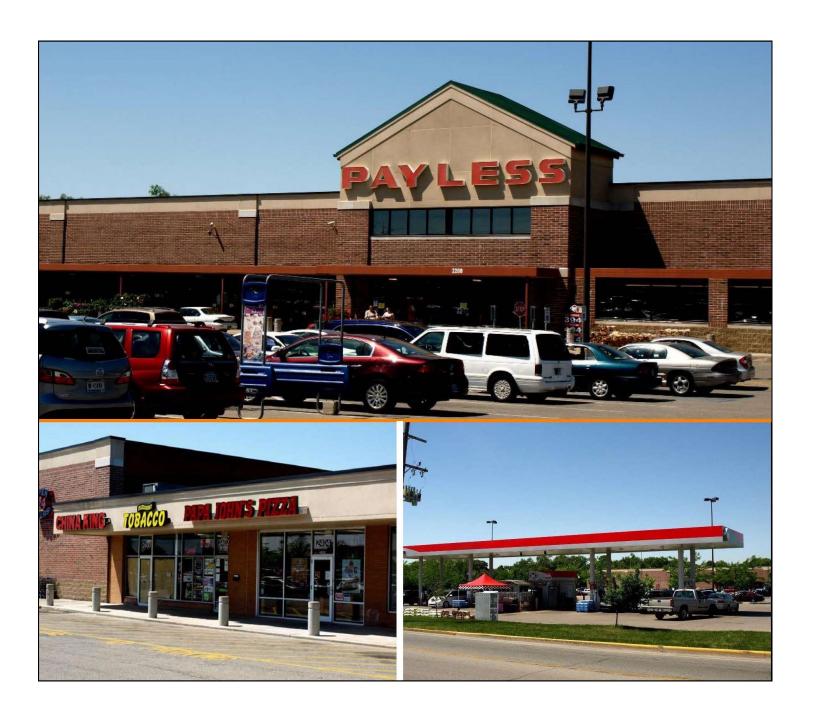

### 2200 GREENBUSH STREET LAFAYETTE, INDIANA

AVAILABILITY: 2,800 SQ FT END CAP SPACE

1,226 SQ FT IN-LINE SPACE

(CAN COMBINE ADJACENT SPACE FOR 4,026 SQ FT) 2,500 SQ FT OUTPARCEL BUILDING (FORMER BRANCH BANK)

- ANCHORED BY PAYLESS FOODS & FUEL STATION (KROGER OWNED) ALONG WITH PAPA JOHN'S PIZZA, CHINA KING AND DISCOUNT TOBACCO
- LOCATED 3 MILES FROM PURDUE UNIVERSITY WHICH HAS OVER 40,000 STUDENTS AND FACULTY
- CONTACT KEVIN ZUGGER FOR FURTHER INFORMATION