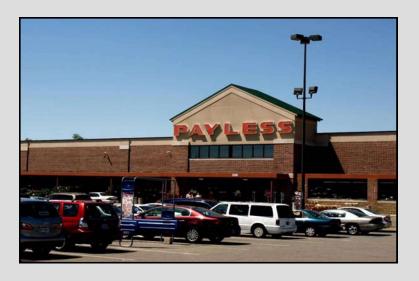

## LAFAYETTE SHOPPING CENTER

### 2200 GREENBUSH STREET LAFAYETTE, INDIANA

AVAILABILITY: 2,800 SQ FT END CAP SPACE

1,226 SQ FT IN-LINE SPACE

(CAN COMBINE ADJACENT SPACE FOR 4,026 SQ FT) 2,500 SQ FT OUTPARCEL BUILDING (FORMER BRANCH BANK)

- ANCHORED BY PAYLESS FOODS & FUEL STATION (KROGER OWNED) ALONG WITH PAPA JOHN'S PIZZA, CHINA KING AND DISCOUNT TOBACCO
- LOCATED 3 MILES FROM PURDUE UNIVERSITY WHICH HAS OVER 40,000 STUDENTS AND FACULTY
- CONTACT KEVIN ZUGGER FOR FURTHER INFORMATION