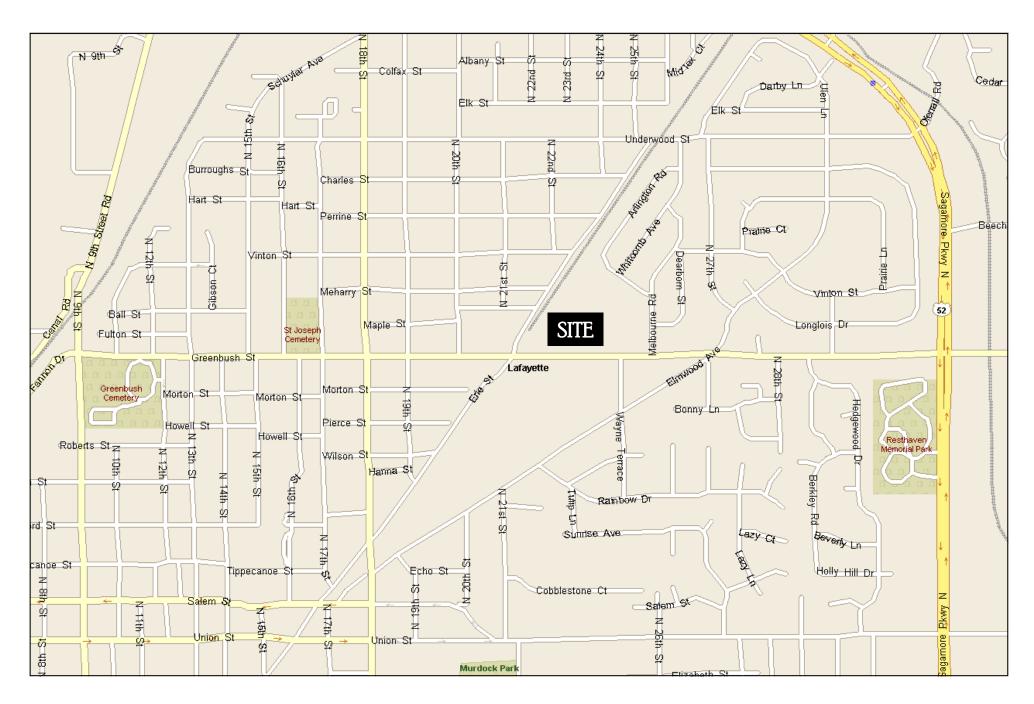

## LAFAYETTE SHOPPING CENTER

### 2200 GREENBUSH STREET LAFAYETTE, INDIANA

AVAILABILITY: 2,800 SQ FT END CAP SPACE

1,226 SQ FT IN-LINE SPACE

(CAN COMBINE ADJACENT SPACE FOR 4,026 SQ FT) 2,500 SQ FT OUTPARCEL BUILDING (FORMER BRANCH BANK)