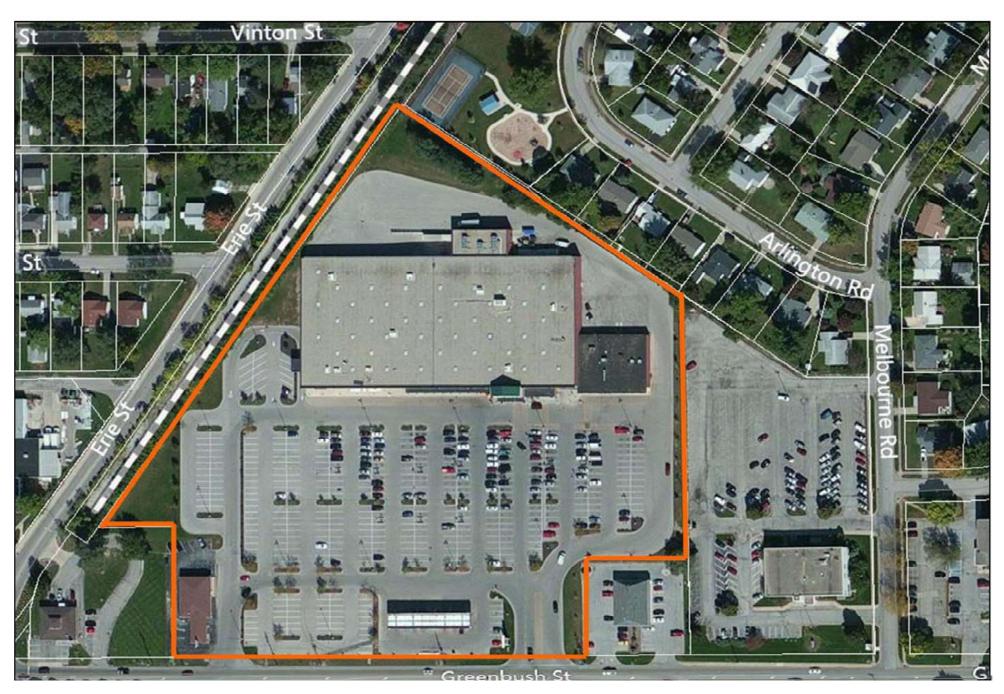

## LAFAYETTE SHOPPING CENTER

### 2200 GREENBUSH STREET LAFAYETTE, INDIANA

AVAILABILITY: 2,800 SQ FT END CAP SPACE

1,226 SQ FT IN-LINE SPACE

(CAN COMBINE ADJACENT SPACE FOR 4,026 SQ FT) 2,500 SQ FT OUTPARCEL BUILDING (FORMER BRANCH BANK)