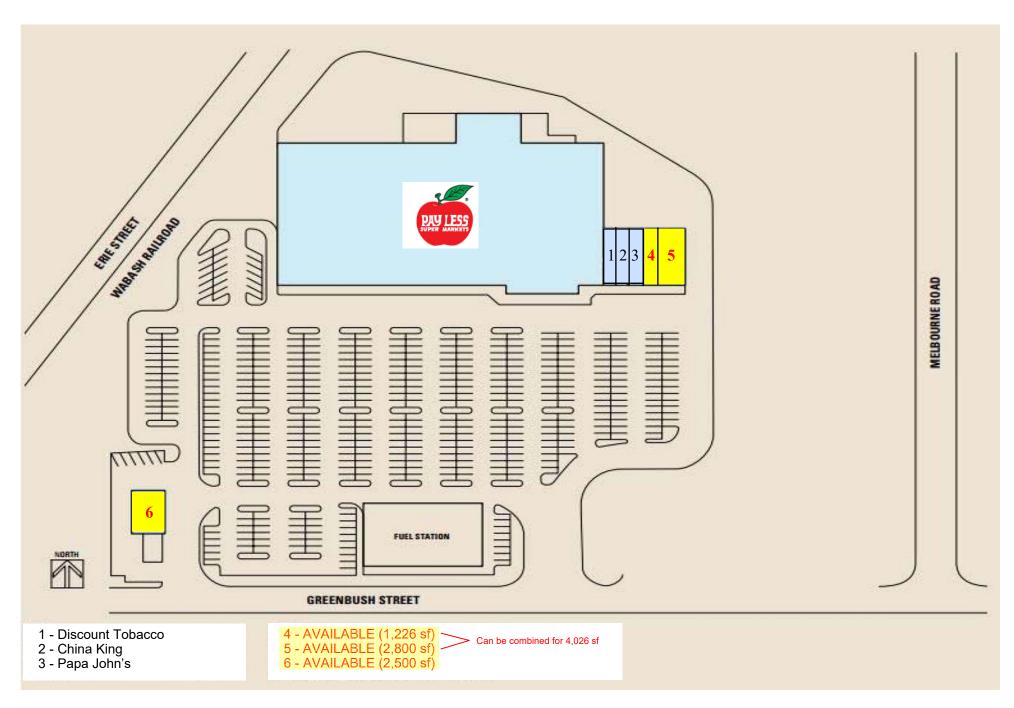

### 2200 GREENBUSH STREET LAFAYETTE, INDIANA

AVAILABILITY: 2,800 SQ FT END CAP SPACE

1,226 SQ FT IN-LINE SPACE

(CAN COMBINE ADJACENT SPACE FOR 4,026 SQ FT) 2,500 SQ FT OUTPARCEL BUILDING (FORMER BRANCH BANK)

- ANCHORED BY PAYLESS FOODS & FUEL STATION (KROGER OWNED) ALONG WITH PAPA JOHN'S PIZZA, CHINA KING AND DISCOUNT TOBACCO
- LOCATED 3 MILES FROM PURDUE UNIVERSITY WHICH HAS OVER 40,000 STUDENTS AND FACULTY
- CONTACT KEVIN ZUGGER FOR FURTHER INFORMATION